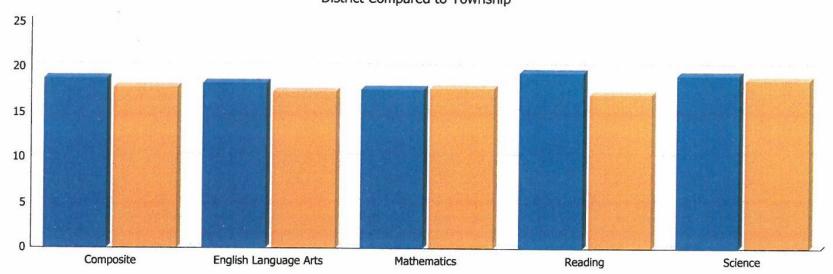

# Pleasantdale Middle School

LTHS First Semester Data Class of 2015 Class of 2015 Explore Data

| <b>EXPLORE Average Score</b> | Composite | English Language Arts | Mathematics | Reading | Science |
|------------------------------|-----------|-----------------------|-------------|---------|---------|
| PLEASANTDALE Avg.            | 18.8      | 18.3                  | 17.6        | 19.5    | 19.2    |
| Township Avg.                | 17.8      | 17.4                  | 17.7        | 17.1    | 18.7    |

#### **EXPLORE Average Score**

District Compared to Township