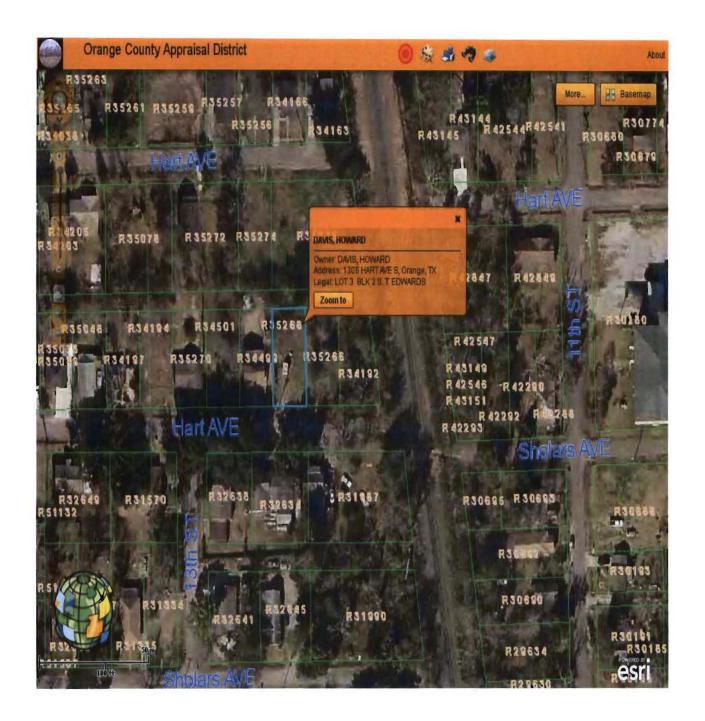

Ms. Lynda Gunstream, Tax Assessor Collector Orange County P. O. Box 1568 Orange, Texas 77631-1568

RE: Bid on trust property described as:

Lot 3 Blk 2 S.T. Edwards

1306 Hart Ave S

Account #: 003815-000210

Suit #: A120038-T

# TRUST PROPERTY BID Quick Review

| Account #:                                  | 003815-000210                                                                                                                                                                                                                                                                                                                                                                                                                                                  |  |  |  |
|---------------------------------------------|----------------------------------------------------------------------------------------------------------------------------------------------------------------------------------------------------------------------------------------------------------------------------------------------------------------------------------------------------------------------------------------------------------------------------------------------------------------|--|--|--|
| Location:                                   | 1306 S. Hart Ave, Orange                                                                                                                                                                                                                                                                                                                                                                                                                                       |  |  |  |
| Land Value for 2013 Improvement Total Value | 1,840 Improvement removed in 2013 1,840                                                                                                                                                                                                                                                                                                                                                                                                                        |  |  |  |
| Acres:                                      | .137 acre                                                                                                                                                                                                                                                                                                                                                                                                                                                      |  |  |  |
| Years Delinquent:                           | 1996 – 2012                                                                                                                                                                                                                                                                                                                                                                                                                                                    |  |  |  |
| Tax sale opening Bid                        | \$ 19,295.48                                                                                                                                                                                                                                                                                                                                                                                                                                                   |  |  |  |
| Amount of Bid:                              | \$ 1,500                                                                                                                                                                                                                                                                                                                                                                                                                                                       |  |  |  |
| Condition of Property:                      | Good                                                                                                                                                                                                                                                                                                                                                                                                                                                           |  |  |  |
| Length of time as trust property:           | Since Sept 2013                                                                                                                                                                                                                                                                                                                                                                                                                                                |  |  |  |
| Tax Collector Comment:                      | <ul> <li>This property is attached to the Bidder's homestead property.</li> <li>Prior to 2013 there was an improvement on the property making the value &amp; taxes higher in the delinquent years and is probably why it did not sale at the tax sale because of the condition of the improvement not worth the amount of opening bid.</li> <li>I consider this a good bid when you compare the bid amount with the current value of the property.</li> </ul> |  |  |  |