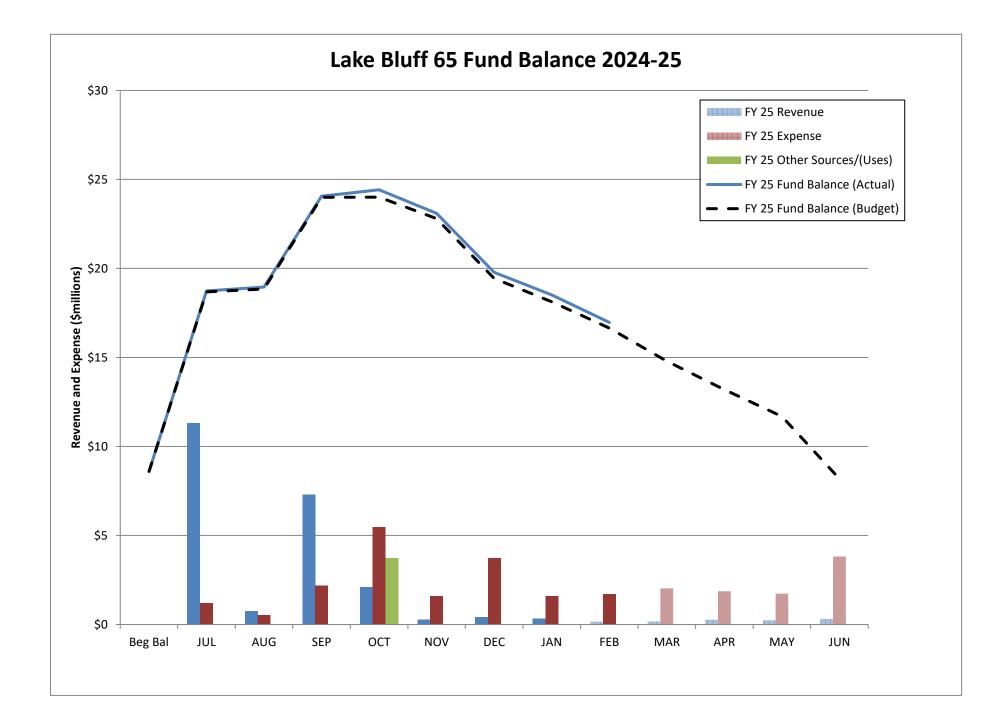

# Executive Summary

Financial results through February are attached. Operating results are slightly ahead of budget by approximately \$315 thousand related primarily to miscellaneous revenue favorability.

#### Revenue

Revenue for the year to date is \$22.6 million, which favorable to forecast by approximately \$285 thousand. Local revenue is favorable by \$180 thousand due to strong interest income and Alliance grant reimbursements offset by weak tax collections. The District only received 98.1% of the 2023 tax extension vs a budget of 99.5%. Much of this uncollected amount will be added to next year's extension. The district also received a State Project Maintenance Grant of \$50 thousand that was unbudgeted. The balance of the favorability is the early reimbursement of federal grant expenditures.

# Expenditures

Expenditures for the year to date were \$18.0 million. Expenditures are on budget with some offsetting miscellaneous ups and downs by line item.