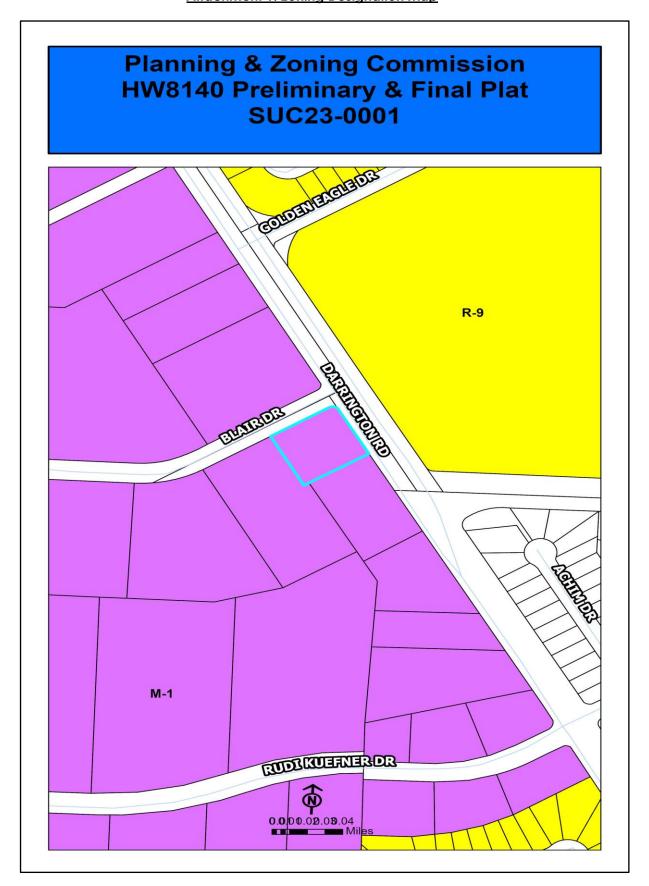

#### SURROUNDING PROPERTIES:

|   | Zoning                       | Land Use                            |  |  |  |
|---|------------------------------|-------------------------------------|--|--|--|
| N | M-1 (Light Industrial)       | Warehousing                         |  |  |  |
| E | R-9 (Single-Family Dwelling) | Frank Macis Elementary, Residential |  |  |  |
| S | M-1 (Light Industrial)       | Warehousing                         |  |  |  |
| W | M-1 (Light Industrial)       | Warehousing                         |  |  |  |

### Planning & Zoning Commission HW8140 Preliminary & Final Plat SUC23-0001