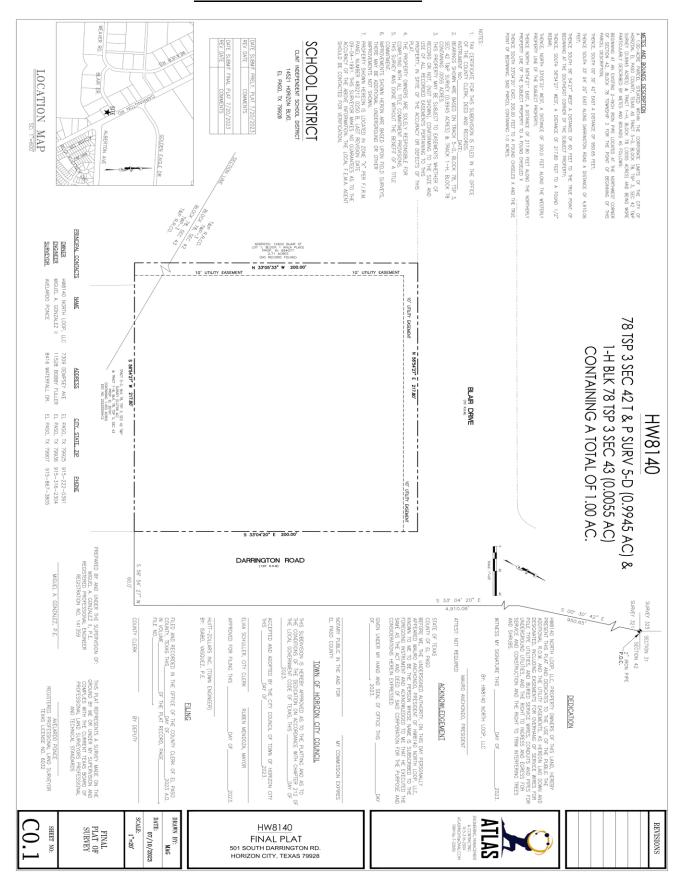

#### **Attachment 3: Location Map**

 $\frac{LOCATION\ MAP}{\text{SC: 1"=600'}}$ 

#### **Attachment 4: Preliminary Subdivision Plat**

#### **Attachment 5: Final Subdivision Plat**

915-852-1046, Ext. 407; arubio@horizoncity.org

**Address/Location:** 501 Darrington Rd., West of Darrington and South of Blair Dr.

**Property ID No.:** X57800034200755

Legal Description: Tract 5-D, Block 78, Texas and Pacific Railway Company Survey and

Tract 1-H, Block 78, Texas and Pacific Railway Company Survey, Town of Horizon City, El Paso County, Texas, approximately 1-acre ±

**Property Owner:** HW8140 North Loop, LLC

**Representative:** Atlas Engineering and Management

#### Preliminary and Final Subdivision:

The applicant requested to subdivide the subject property into a commercial subdivision. The proposed subdivision includes one 1-acre lot for commercial development. The site has existing structures which have not been in use and the new owner proposes to renovate the existing structure and expand it as a commercial shopping center which triggered a subdivision as the property is currently in survey tract form. Pursuant to Horizon City Municipal Code, Subdivision Ordinance, no permit may be issued without the submittal and approval of a subdivision plat. The applicant submitted a Land Development Exemption Determination, and the final determination was that the property did not meet any exemptions from platting and a subdivision plat is required.