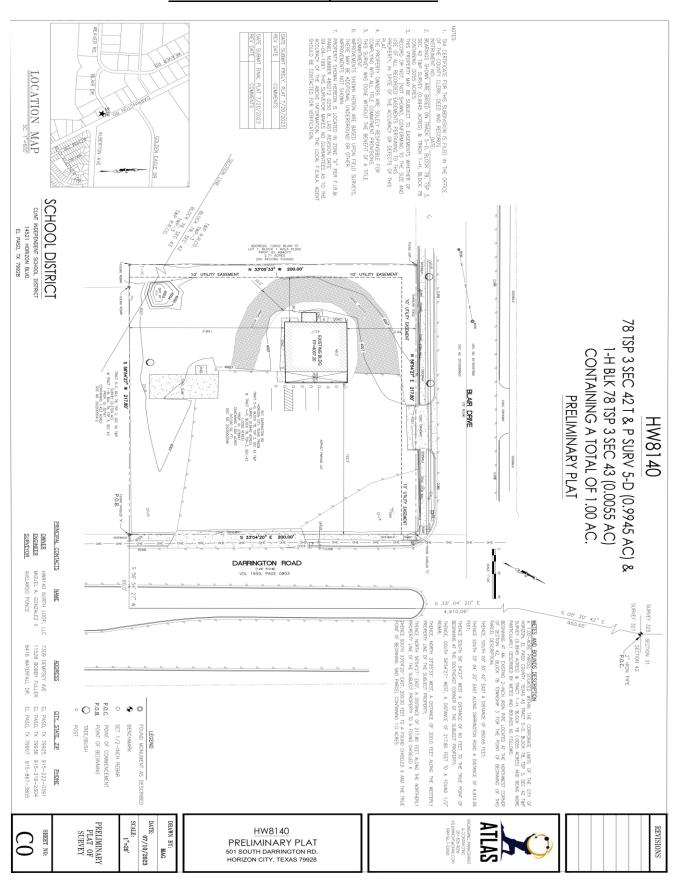

:**

No comments

#### El Paso Central Appraisal District Comments:

Need the following revisions, add Lot and Block number.

#### El Paso Electric Company:

We have no comments for the plat HW8140.

#### **Texas Gas:**

No impact for El Paso Natural Gas

#### **Clint Independent School District:**

Clint ISD takes no exception to what is presented.

#### Attachments:

- 1 Aerial
- 2 Zoning Designation Map
- 3 Location Map
- 4 Preliminary Plat
- 5 Final Plat
- 6 Preliminary Plat Application
- 7 Final Plat Application
- 8 Street Cross Sections

#### Attachment 1: Aerial Map

### Planning & Zoning Commission HW8140 Preliminary & Final Plat SUC23-0001





#### **Attachment 3: Location Map**



 $\frac{LOCATION\ MAP}{\text{SC: 1"=600'}}$ 

#### **Attachment 4: Preliminary Subdivision Plat**



#### **Attachment 5: Final Subdivision Plat**



#### **<u>Attachment 6: Preliminary Subdivision Plat Application</u>**

SUB-002529-2023



# MAJOR SUBDIVISION PRELIMINARY APPLICATION

|           | SUBDIVISION PROPOSED NAME: + 108                                                                   | SUBDIVISION PROPOSED NAME: HUSEIVO |                                                                          |                          | SUBMITTAL DATE: 4/20/23 |  |  |
|-----------|----------------------------------------------------------------------------------------------------|------------------------------------|--------------------------------------------------------------------------|--------------------------|-------------------------|--|--|
| 1.        | I. LEGAL DESCRIPTION FOR TH