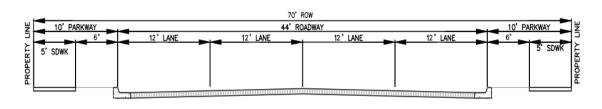

#### **Preliminary Plat:**

- 1. Verify legal description and spell out on heading on Preliminary and Final Plat.
- 2. What additional ROW is being dedicated?
- 3. Include existing cross sections for Blair and Darrington on Preliminary Plat.
- 4. Verify and correct legal description on notes, i.e., Tract not Track.

#### Attachments:

- 1 Aerial
- 2 Zoning Designation Map
- 3 Location Map
- 4 Preliminary Plat
- 5 Final Plat
- 6 Preliminary Plat Application
- 7 Final Plat Application
- 8 Street Cross Sections