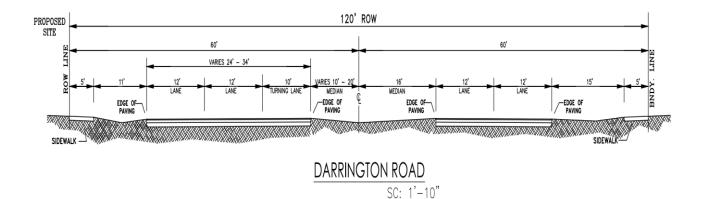

#### **Preliminary Plat:**

- 1. Verify legal description and spell out on heading on Preliminary and Final Plat.
- 2. What additional ROW is being dedicated?
- 3. Include existing cross sections for Blair and Darrington on Preliminary Plat.
- 4. Verify and correct legal description on notes, i.e., Tract not Track.

#### Attachments:

- 1 Aerial
- 2 Zoning Designation Map
- 3 Location Map
- 4 Preliminary Plat
- 5 Final Plat
- 6 Preliminary Plat Application
- 7 Final Plat Application
- 8 Street Cross Sections