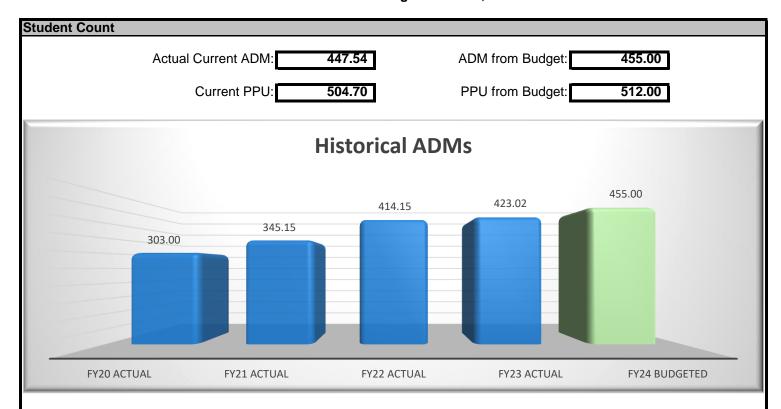

#### **Overview**

Currently, the School has enrollment of 468 students, with 11 of these students participating in the PSEO program. The average enrollment for the year is lower than the budgeted ADMs of 455. However, the enrollment has historically grown during the year and there are no concerns with meeting the budgeted number. The State is paying the School off of 455 ADMs and in line with where the School anticipates to end the year.