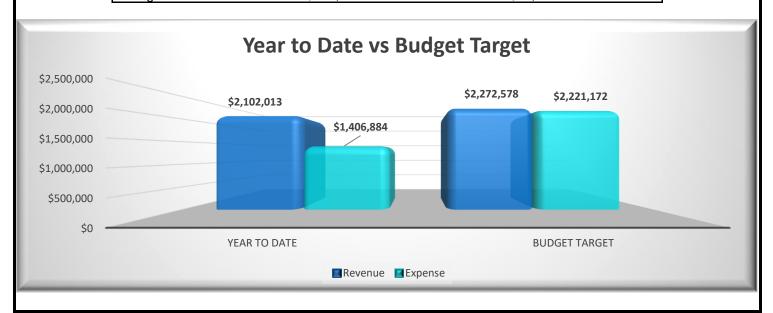

### **Income Statement Summary**

October is the fourth month of the fiscal year and it is considered to be 33% of the way through the budget year. There have been 31% of the Revenue budget received and 21% of the Expenditure budget has been spent.

### YTD to Budget Comparison

|                        | Year to Date |     | Budget Target |     |
|------------------------|--------------|-----|---------------|-----|
| Revenue                | \$2,102,013  | 31% | \$2,272,578   | 33% |
| Expense                | \$1,406,884  | 21% | \$2,221,172   | 33% |
| Change in Fund Balance | \$695,130    |     | \$51,406      |     |