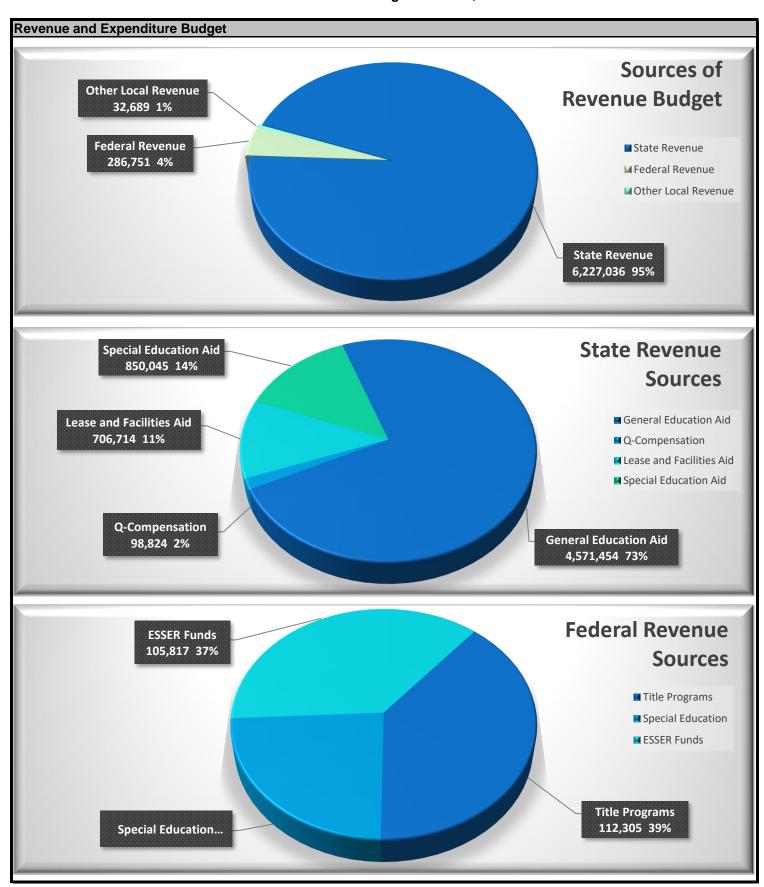

### Summary Revenue/Expenditure Statement Fiscal Year 2024

|                                        | Month        | Year to Date | FY24 Original     | % of          |
|----------------------------------------|--------------|--------------|-------------------|---------------|
| Description                            | Activity     | Activity     | Budget            | Budget        |
|                                        |              | ADM          | 455.0             |               |
|                                        |              | PPU          | 512.0             |               |
| GENERAL EDUCATION FUND                 |              |              |                   |               |
| REVENUE                                |              | _            |                   |               |
| Otata Barramus                         |              | 7            | Targeted Percent  | 33%           |
| State Revenue                          |              | 10.000       | 40.000            | 040/          |
| School Trust Endowment                 | -            | 12,209       | 19,889            | 61%           |
| General Education Aid                  | 385,145      | 1,410,802    | 4,491,204         | 31%           |
| Library Aid                            | -            | -            | 20,000            | 0%            |
| Student Support Aid                    | -            | -            | 20,000            | 0%            |
| Q-Comp Revenue                         | -            | -            | 98,824            | 0%            |
| Literacy Incentive                     | -            | -            | 17,050            | 0%            |
| State Grant                            | 2,312        | 2,312        | 2,819             | 82%           |
| English Learner Cross Subsidy          | -            | -            | 492               | 0%            |
| Facility Maintenance                   | -            | -            | 67,584            | 0%            |
| Charter School Lease Aid               | -            | -            | 639,130           | 0%            |
| State Special Ed Aid                   | -            | 130,322      | 850,045           | 15%           |
| Estimated Audit Accrual - State Aid    | <del>_</del> | -            | -                 | N/A           |
| Total State Revenue                    | 387,457      | 1,555,644    | 6,227,036         | 25%           |
| Federal Revenue                        |              |              |                   |               |
| Title I A - CY Academic Achievement    | -            | -            | 74,219            | 0%            |
| Title II - Professional Development    | -            | -            | 10,450            | 0%            |
| Title V - REAP                         | -            | -            | 27,636            | 0%            |
| Federal Special Education              | -            | -            | 57,106            | 0%            |
| Coordinated Early Intervening Services | -            | -            | 11,524            | 0%            |
| ESSER II Funding                       | 157,516      | 157,516      | 41,514            | 379%          |
| ESSER III Funding                      | -            | -            | 64,303            | 0%            |
| P-EBT Local Costs                      | 653          | 653          | -                 | N/A           |
| Total Federal Revenue                  | 158,169      | 158,169      | 286,751           | 55%           |
| Other Local Revenue                    |              |              |                   |               |
| Third Party Billing                    | _            | 1,762        | 6,405             | 28%           |
| Field Trip Revenue - Secondary         | _            | -,. 02       | 150               | 0%            |
| Interest Earned                        | 46           | 231          | 500               | 46%           |
| Rent                                   | -            | 1,400        | 3,000             | 47%           |
| Donations                              | 500          | 1,300        | 4,482             | 29%           |
| Supplemental Revenue                   | -            | 1,000        | 5,094             | 0%            |
| E-Rate                                 | _            | _            | 5,659             | 0%            |
| Miscellaneous                          | (303,184)    | 38,681       | 4,000             | 967%          |
| Employee Retention Credit              | 303,851      | 303,851      | <del>-</del> ,500 | 907 /6<br>N/A |
| Supplemental Revenue - Online Billings | -            | -            | 3,400             | 0%            |
| Total Local Revenue                    | 1,214        | 347,224      | 32,689            | 1062%         |
|                                        | 1,217        | U-1,         | 02,000            | .002/0        |