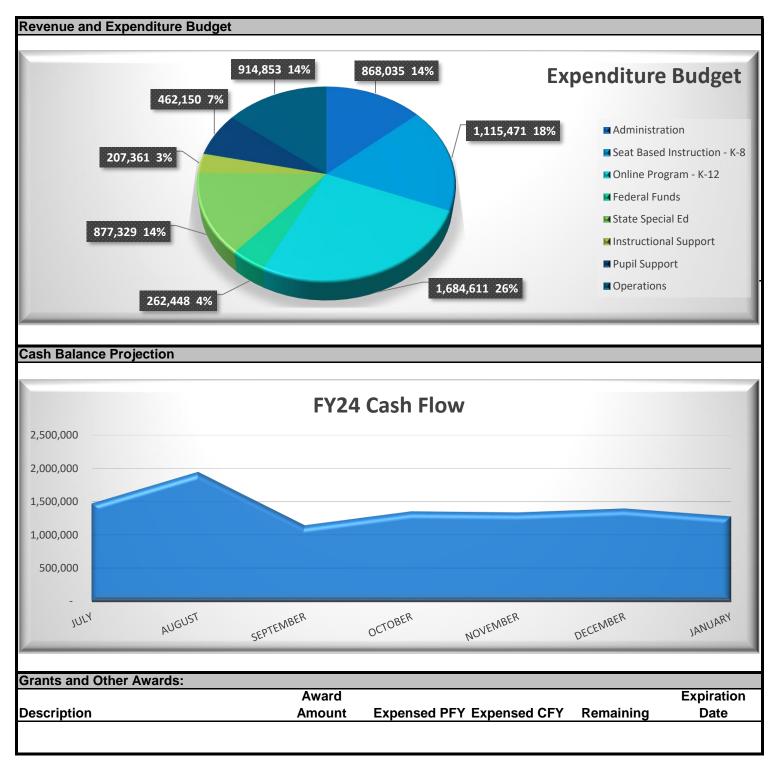

### **Income Statement Summary**

October is the fourth month of the fiscal year and it is considered to be 33% of the way through the budget year. There have been 31% of the Revenue budget received and 21% of the Expenditure budget has been spent.

#### Cash Flows

Currently the State has a 10% holdback for their budgeting purposes. This amounts to an estimated amount of \$209,337 being held back from the School through October. These funds will be paid back after the fiscal year ends in August, September, and October of 2024. The School has a strong cash balance which is reflective of a strong fund balance. With having in excess of \$1,000,000 of liquid reserves, it is recommended that that School invest additional cash to capitalize on the higher interest rates on certificates of deposit.

### YTD to Budget Comparison

|                        | Year to Date |     | Budget Target |     |
|------------------------|--------------|-----|---------------|-----|
| Revenue                | \$2,102,013  | 31% | \$2,272,578   | 33% |
| Expense                | \$1,406,884  | 21% | \$2,221,172   | 33% |
| Change in Fund Balance | \$695,130    |     | \$51,406      |     |