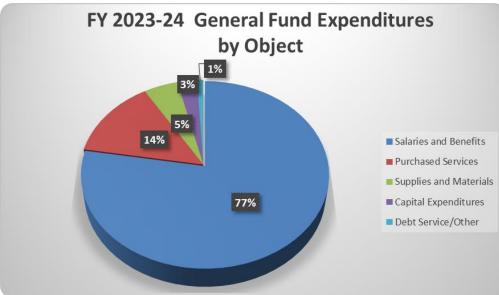

#### Faribault Public Schools General Fund Comparative Information Expenditures by Object

|                        | F  | Actual<br>FY 2021-2022 |    | nal Budget<br>Y 2022-2023 | Adopted Budget<br>FY 2023-2024 |            |  |  |
|------------------------|----|------------------------|----|---------------------------|--------------------------------|------------|--|--|
| EXPENDITURES           |    |                        |    |                           |                                |            |  |  |
| Salaries and Wages     | \$ | 34,072,797             | \$ | 33,554,456                | \$                             | 35,619,503 |  |  |
| Employee Benefits      | \$ | 12,526,173             | \$ | 12,426,025                | \$                             | 13,033,494 |  |  |
| Purchased Services     | \$ | 8,122,307              | \$ | 8,831,259                 | \$                             | 8,593,140  |  |  |
| Supplies and Materials | \$ | 3,250,605              | \$ | 2,958,420                 | \$                             | 3,146,346  |  |  |
| Capital Expenditures   | \$ | 2,048,530              | \$ | 1,327,615                 | \$                             | 1,759,197  |  |  |
| Other Expenditures     | \$ | 385,102                | \$ | 430,293                   | \$                             | 564,111    |  |  |
| Total Expenditures     | \$ | 60,405,514             | \$ | 59,528,068                | \$                             | 62,715,791 |  |  |