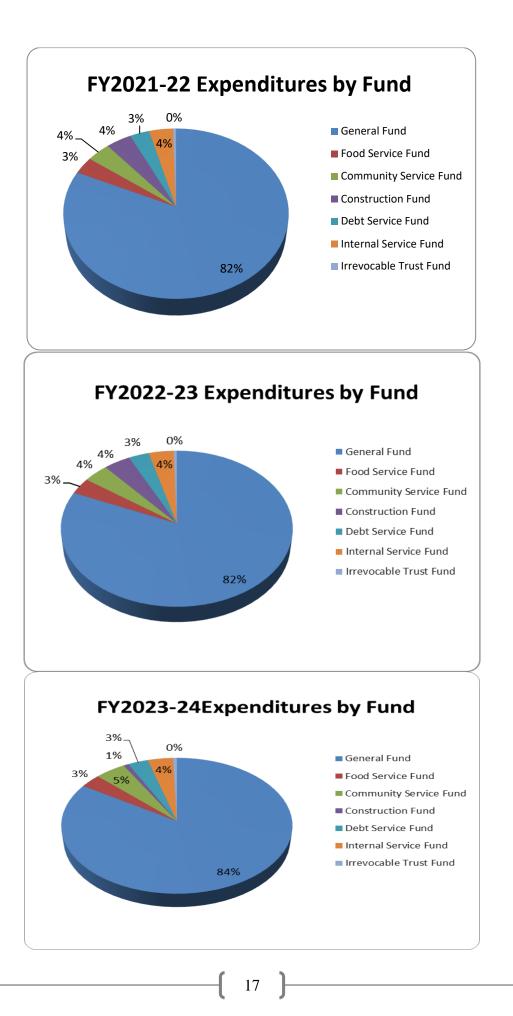

#### Faribault Public Schools Budget Summary of Governmental Funds FY 2023-2024 Adopted Budget

|                                   | Total All        | Ge | eneral Fund | Fo | od Service | С  | ommunity  | Building           | De | bt Service | Internal        | Ir | revocable |
|-----------------------------------|------------------|----|-------------|----|------------|----|-----------|--------------------|----|------------|-----------------|----|-----------|
|                                   |                  |    |             |    |            |    |           |                    |    |            |                 |    |           |
| REVENUES                          |                  |    |             |    |            |    |           |                    |    |            |                 |    |           |
| Local Property Tax Levies         | \$<br>11,713,872 | \$ | 9,066,415   |    |            | \$ | 430,523   |                    | \$ | 2,216,934  |                 |    |           |
| Other Local and County Revenues   | \$<br>6,107,064  | \$ | 1,579,472   | \$ | 43,000     | \$ | 1,411,091 | \$<br>7,500        | \$ | 5,000      | \$<br>2,870,478 | \$ | 190,523   |
| Revenues from State Sources       | \$<br>49,227,158 | \$ | 47,359,595  | \$ | 223,650    | \$ | 1,448,213 |                    | \$ | 195,700    |                 |    |           |
| Revenues from Federal Sources     | \$<br>8,469,749  | \$ | 6,239,082   | \$ | 2,179,526  | \$ | 51,141    |                    |    |            |                 |    |           |
| Total Revenues                    | \$<br>75,517,843 | \$ | 64,244,564  | \$ | 2,446,176  | \$ | 3,340,968 | \$<br>7,500        | \$ | 2,417,634  | \$<br>2,870,478 | \$ | 190,523   |
| EXPENDITURES                      |                  |    |             |    |            |    |           |                    |    |            |                 |    |           |
| Administration                    | \$<br>2,164,539  | \$ | 2,164,539   |    |            |    |           |                    |    |            |                 |    |           |
| District Support Services         | \$<br>1,820,105  | \$ | 1,820,105   |    |            |    |           |                    |    |            |                 |    |           |
| Regular Instruction               | \$<br>26,105,843 | \$ | 26,105,843  |    |            |    |           |                    |    |            |                 |    |           |
| Vocational Education Instruction  | \$<br>501,374    | \$ | 501,374     |    |            |    |           |                    |    |            |                 |    |           |
| Special Education Instruction     | \$<br>14,089,947 | \$ | 14,089,947  |    |            |    |           |                    |    |            |                 |    |           |
| Community Education and Services  | \$<br>3,320,259  |    |             |    |            | \$ | 3,320,259 |                    |    |            |                 |    |           |
| Instructional Support Services    | \$<br>4,746,788  | \$ | 4,746,788   |    |            |    |           |                    |    |            |                 |    |           |
| Pupil Support Services            | \$<br>9,383,717  | \$ | 6,905,054   | \$ | 2,342,771  | \$ | 135,892   |                    |    |            |                 |    |           |
| Sites and Buildings               | \$<br>6,703,141  | \$ | 6,138,141   |    |            |    |           | \$<br>565,000      |    |            |                 |    |           |
| Fiscal/Other Fixed Costs Programs | \$<br>5,740,452  | \$ | 244,000     |    |            |    |           |                    | \$ | 2,257,500  | \$<br>2,814,952 | \$ | 424,000   |
| Total Expenditures                | \$<br>74,576,165 | \$ | 62,715,791  | \$ | 2,342,771  | \$ | 3,456,151 | \$<br>565,000      | \$ | 2,257,500  | \$<br>2,814,952 | \$ | 424,000   |
| OTHER FINANCING SOURCES (USES)    | \$<br>10,770,000 | \$ | -           | \$ | -          | \$ | -         | \$<br>5 10,770,000 | \$ | -          | \$              | \$ | -         |
| Excess (Deficiency) of Revenues   |                  |    |             |    |            |    |           |                    |    |            |                 |    |           |
| Over (Under) Expenditures         | \$<br>11,711,678 | \$ | 1,528,773   | \$ | 103,405    | \$ | (115,183) | \$<br>10,212,500   | \$ | 160,134    | \$<br>55,526    | \$ | (233,477) |
| Fund Balance July 1               | \$<br>11,374,388 | \$ | 5,505,179   | \$ | 1,611,329  | \$ | 807,763   | \$<br>; -          | \$ | 530,297    | \$<br>785,232   | \$ | 2,134,588 |
| Projected Fund Balance June 30    | \$<br>23,086,066 | \$ | 7,033,952   | \$ | 1,714,734  | \$ | 692,580   | \$<br>5 10,212,500 | \$ | 690,431    | \$<br>840,758   | \$ | 1,901,111 |

|                                   | F  | Actual<br>Y 2021-2022 | inal Budget<br>Y 2022-2023 | Adopted Budget<br>FY 2023-2024 |            |  |  |
|-----------------------------------|----|-----------------------|----------------------------|--------------------------------|------------|--|--|
| REVENUES                          |    |                       |                            |                                |            |  |  |
| Local Property Tax Levies         | \$ | 7,418,642             | \$<br>8,064,929            | \$                             | 9,066,415  |  |  |
| Other Local and County Revenues   | \$ | 1,468,859             | \$<br>1,845,077            | \$                             | 1,579,472  |  |  |
| Revenues from State Sources       | \$ | 40,419,334            | \$<br>41,200,276           | \$                             | 47,359,595 |  |  |
| Revenues from Federal Sources     | \$ | 11,153,346            | \$<br>8,126,826            | \$                             | 6,239,082  |  |  |
| Total Revenues                    | \$ | 60,460,181            | \$<br>59,237,108           | \$                             | 64,244,564 |  |  |
| EXPENDITURES                      |    |                       |                            |                                |            |  |  |
| Administration                    | \$ | 2,066,291             | \$<br>1,858,235            | \$                             | 2,164,539  |  |  |
| District Support Services         | \$ | 1,512,696             | \$<br>1,602,070            | \$                             | 1,820,105  |  |  |
| Regular Instruction               | \$ | 26,900,301            | \$<br>24,204,062           | \$                             | 26,020,296 |  |  |
| Vocational Education Instruction  | \$ | 559,053               | \$<br>834,062              | \$                             | 501,374    |  |  |
| Special Education Instruction     | \$ | 11,919,531            | \$<br>12,757,165           | \$                             | 14,089,947 |  |  |
| Instructional Support Services    | \$ | 4,888,786             | \$<br>5,232,403            | \$                             | 4,746,788  |  |  |
| Pupil Support Services            | \$ | 6,700,314             | \$<br>6,531,294            | \$                             | 6,905,054  |  |  |
| Sites and Buildings               | \$ | 5,756,535             | \$<br>6,270,777            | \$                             | 6,138,141  |  |  |
| Fiscal/Other Fixed Costs Programs | \$ | 197,007               | \$<br>238,000              | \$                             | 244,000    |  |  |
| Total Expenditures                | \$ | 60,500,514            | \$<br>59,528,068           | \$                             | 62,630,244 |  |  |
| OTHER FINANCING SOURCES (USES)    | \$ | <u> </u>              | \$<br>                     | \$                             |            |  |  |
| Excess (Deficiency) of Revenues   |    |                       |                            |                                |            |  |  |
| Over (Under) Expenditures         | \$ | (40,333)              | \$<br>(290,960)            | \$                             | 1,614,320  |  |  |
| Fund Balance - July 1             | \$ | 5,836,472             | \$<br>5,796,139            | \$                             | 5,505,179  |  |  |
| Fund Balance - June 30            | \$ | 5,796,139             | \$<br>5,505,179            | \$                             | 7,119,499  |  |  |