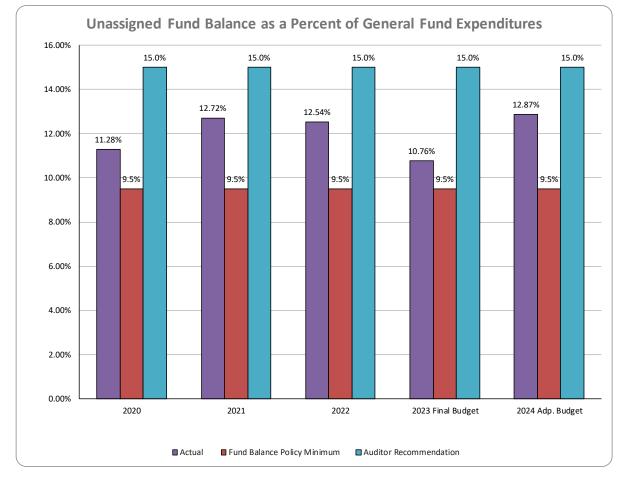

#### Other

♦ Unassigned Fund balance projected to be \$7,887,683 or 12.87% of budgeted expenditures