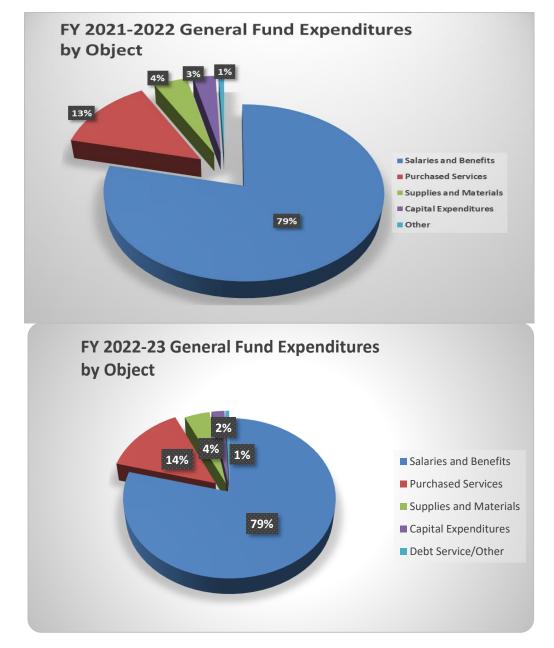

|                                   | F  | Actual<br>Y 2021-2022 | inal Budget<br>Y 2022-2023 | Adopted Budget<br>FY 2023-2024 |            |  |  |
|-----------------------------------|----|-----------------------|----------------------------|--------------------------------|------------|--|--|
| REVENUES                          |    |                       |                            |                                |            |  |  |
| Local Property Tax Levies         | \$ | 7,418,642             | \$<br>8,064,929            | \$                             | 9,066,415  |  |  |
| Other Local and County Revenues   | \$ | 1,468,859             | \$<br>1,845,077            | \$                             | 1,579,472  |  |  |
| Revenues from State Sources       | \$ | 40,419,334            | \$<br>41,200,276           | \$                             | 47,359,595 |  |  |
| Revenues from Federal Sources     | \$ | 11,153,346            | \$<br>8,126,826            | \$                             | 6,239,082  |  |  |
| Total Revenues                    | \$ | 60,460,181            | \$<br>59,237,108           | \$                             | 64,244,564 |  |  |
| EXPENDITURES                      |    |                       |                            |                                |            |  |  |
| Administration                    | \$ | 2,066,291             | \$<br>1,858,235            | \$                             | 2,164,539  |  |  |
| District Support Services         | \$ | 1,512,696             | \$<br>1,602,070            | \$                             | 1,820,105  |  |  |
| Regular Instruction               | \$ | 26,900,301            | \$<br>24,204,062           | \$                             | 26,020,296 |  |  |
| Vocational Education Instruction  | \$ | 559,053               | \$<br>834,062              | \$                             | 501,374    |  |  |
| Special Education Instruction     | \$ | 11,919,531            | \$<br>12,757,165           | \$                             | 14,089,947 |  |  |
| Instructional Support Services    | \$ | 4,888,786             | \$<br>5,232,403            | \$                             | 4,746,788  |  |  |
| Pupil Support Services            | \$ | 6,700,314             | \$<br>6,531,294            | \$                             | 6,905,054  |  |  |
| Sites and Buildings               | \$ | 5,756,535             | \$<br>6,270,777            | \$                             | 6,138,141  |  |  |
| Fiscal/Other Fixed Costs Programs | \$ | 197,007               | \$<br>238,000              | \$                             | 244,000    |  |  |
| Total Expenditures                | \$ | 60,500,514            | \$<br>59,528,068           | \$                             | 62,630,244 |  |  |
| OTHER FINANCING SOURCES (USES)    | \$ | <u> </u>              | \$<br>                     | \$                             |            |  |  |
| Excess (Deficiency) of Revenues   |    |                       |                            |                                |            |  |  |
| Over (Under) Expenditures         | \$ | (40,333)              | \$<br>(290,960)            | \$                             | 1,614,320  |  |  |
| Fund Balance - July 1             | \$ | 5,836,472             | \$<br>5,796,139            | \$                             | 5,505,179  |  |  |
| Fund Balance - June 30            | \$ | 5,796,139             | \$<br>5,505,179            | \$                             | 7,119,499  |  |  |

#### Faribault Public Schools General Fund Comparative Information Expenditures by Object

|                        | F  | Actual<br>FY 2021-2022 |    | nal Budget<br>Y 2022-2023 | Adopted Budget<br>FY 2023-2024 |            |  |  |
|------------------------|----|------------------------|----|---------------------------|--------------------------------|------------|--|--|
| EXPENDITURES           |    |                        |    |                           |                                |            |  |  |
| Salaries and Wages     | \$ | 34,072,797             | \$ | 33,554,456                | \$                             | 35,619,503 |  |  |
| Employee Benefits      | \$ | 12,526,173             | \$ | 12,426,025                | \$                             | 13,033,494 |  |  |
| Purchased Services     | \$ | 8,122,307              | \$ | 8,831,259                 | \$                             | 8,593,140  |  |  |
| Supplies and Materials | \$ | 3,250,605              | \$ | 2,958,420                 | \$                             | 3,146,346  |  |  |
| Capital Expenditures   | \$ | 2,048,530              | \$ | 1,327,615                 | \$                             | 1,759,197  |  |  |
| Other Expenditures     | \$ | 385,102                | \$ | 430,293                   | \$                             | 564,111    |  |  |
| Total Expenditures     | \$ | 60,405,514             | \$ | 59,528,068                | \$                             | 62,715,791 |  |  |