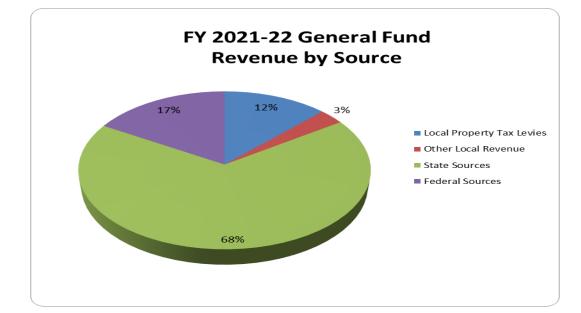

|                                   | F  | Actual<br>Y 2021-2022 | inal Budget<br>Y 2022-2023 | Adopted Budget<br>FY 2023-2024 |            |  |  |
|-----------------------------------|----|-----------------------|----------------------------|--------------------------------|------------|--|--|
| REVENUES                          |    |                       |                            |                                |            |  |  |
| Local Property Tax Levies         | \$ | 7,418,642             | \$<br>8,064,929            | \$                             | 9,066,415  |  |  |
| Other Local and County Revenues   | \$ | 1,468,859             | \$<br>1,845,077            | \$                             | 1,579,472  |  |  |
| Revenues from State Sources       | \$ | 40,419,334            | \$<br>41,200,276           | \$                             | 47,359,595 |  |  |
| Revenues from Federal Sources     | \$ | 11,153,346            | \$<br>8,126,826            | \$                             | 6,239,082  |  |  |
| Total Revenues                    | \$ | 60,460,181            | \$<br>59,237,108           | \$                             | 64,244,564 |  |  |
| EXPENDITURES                      |    |                       |                            |                                |            |  |  |
| Administration                    | \$ | 2,066,291             | \$<br>1,858,235            | \$                             | 2,164,539  |  |  |
| District Support Services         | \$ | 1,512,696             | \$<br>1,602,070            | \$                             | 1,820,105  |  |  |
| Regular Instruction               | \$ | 26,900,301            | \$<br>24,204,062           | \$                             | 26,020,296 |  |  |
| Vocational Education Instruction  | \$ | 559,053               | \$<br>834,062              | \$                             | 501,374    |  |  |
| Special Education Instruction     | \$ | 11,919,531            | \$<br>12,757,165           | \$                             | 14,089,947 |  |  |
| Instructional Support Services    | \$ | 4,888,786             | \$<br>5,232,403            | \$                             | 4,746,788  |  |  |
| Pupil Support Services            | \$ | 6,700,314             | \$<br>6,531,294            | \$                             | 6,905,054  |  |  |
| Sites and Buildings               | \$ | 5,756,535             | \$<br>6,270,777            | \$                             | 6,138,141  |  |  |
| Fiscal/Other Fixed Costs Programs | \$ | 197,007               | \$<br>238,000              | \$                             | 244,000    |  |  |
| Total Expenditures                | \$ | 60,500,514            | \$<br>59,528,068           | \$                             | 62,630,244 |  |  |
| OTHER FINANCING SOURCES (USES)    | \$ | <u> </u>              | \$<br>                     | \$                             |            |  |  |
| Excess (Deficiency) of Revenues   |    |                       |                            |                                |            |  |  |
| Over (Under) Expenditures         | \$ | (40,333)              | \$<br>(290,960)            | \$                             | 1,614,320  |  |  |
| Fund Balance - July 1             | \$ | 5,836,472             | \$<br>5,796,139            | \$                             | 5,505,179  |  |  |
| Fund Balance - June 30            | \$ | 5,796,139             | \$<br>5,505,179            | \$                             | 7,119,499  |  |  |