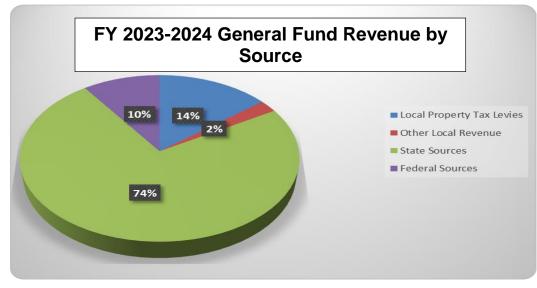

#### Faribault Public Schools Budget Summary of Governmental Funds FY 2023-2024 Adopted Budget

|                                   | Total All        | Ge | eneral Fund | Fo | od Service | С  | ommunity  | Building           | De | bt Service | Internal        | Ir | revocable |
|-----------------------------------|------------------|----|-------------|----|------------|----|-----------|--------------------|----|------------|-----------------|----|-----------|
|                                   |                  |    |             |    |            |    |           |                    |    |            |                 |    |           |
| REVENUES                          |                  |    |             |    |            |    |           |                    |    |            |                 |    |           |
| Local Property Tax Levies         | \$<br>11,713,872 | \$ | 9,066,415   |    |            | \$ | 430,523   |                    | \$ | 2,216,934  |                 |    |           |
| Other Local and County Revenues   | \$<br>6,107,064  | \$ | 1,579,472   | \$ | 43,000     | \$ | 1,411,091 | \$<br>7,500        | \$ | 5,000      | \$<br>2,870,478 | \$ | 190,523   |
| Revenues from State Sources       | \$<br>49,227,158 | \$ | 47,359,595  | \$ | 223,650    | \$ | 1,448,213 |                    | \$ | 195,700    |                 |    |           |
| Revenues from Federal Sources     | \$<br>8,469,749  | \$ | 6,239,082   | \$ | 2,179,526  | \$ | 51,141    |                    |    |            |                 |    |           |
| Total Revenues                    | \$<br>75,517,843 | \$ | 64,244,564  | \$ | 2,446,176  | \$ | 3,340,968 | \$<br>7,500        | \$ | 2,417,634  | \$<br>2,870,478 | \$ | 190,523   |
| EXPENDITURES                      |                  |    |             |    |            |    |           |                    |    |            |                 |    |           |
| Administration                    | \$<br>2,164,539  | \$ | 2,164,539   |    |            |    |           |                    |    |            |                 |    |           |
| District Support Services         | \$<br>1,820,105  | \$ | 1,820,105   |    |            |    |           |                    |    |            |                 |    |           |
| Regular Instruction               | \$<br>26,105,843 | \$ | 26,105,843  |    |            |    |           |                    |    |            |                 |    |           |
| Vocational Education Instruction  | \$<br>501,374    | \$ | 501,374     |    |            |    |           |                    |    |            |                 |    |           |
| Special Education Instruction     | \$<br>14,089,947 | \$ | 14,089,947  |    |            |    |           |                    |    |            |                 |    |           |
| Community Education and Services  | \$<br>3,320,259  |    |             |    |            | \$ | 3,320,259 |                    |    |            |                 |    |           |
| Instructional Support Services    | \$<br>4,746,788  | \$ | 4,746,788   |    |            |    |           |                    |    |            |                 |    |           |
| Pupil Support Services            | \$<br>9,383,717  | \$ | 6,905,054   | \$ | 2,342,771  | \$ | 135,892   |                    |    |            |                 |    |           |
| Sites and Buildings               | \$<br>6,703,141  | \$ | 6,138,141   |    |            |    |           | \$<br>565,000      |    |            |                 |    |           |
| Fiscal/Other Fixed Costs Programs | \$<br>5,740,452  | \$ | 244,000     |    |            |    |           |                    | \$ | 2,257,500  | \$<br>2,814,952 | \$ | 424,000   |
| Total Expenditures                | \$<br>74,576,165 | \$ | 62,715,791  | \$ | 2,342,771  | \$ | 3,456,151 | \$<br>565,000      | \$ | 2,257,500  | \$<br>2,814,952 | \$ | 424,000   |
| OTHER FINANCING SOURCES (USES)    | \$<br>10,770,000 | \$ | -           | \$ | -          | \$ | -         | \$<br>5 10,770,000 | \$ | -          | \$              | \$ | -         |
| Excess (Deficiency) of Revenues   |                  |    |             |    |            |    |           |                    |    |            |                 |    |           |
| Over (Under) Expenditures         | \$<br>11,711,678 | \$ | 1,528,773   | \$ | 103,405    | \$ | (115,183) | \$<br>10,212,500   | \$ | 160,134    | \$<br>55,526    | \$ | (233,477) |
| Fund Balance July 1               | \$<br>11,374,388 | \$ | 5,505,179   | \$ | 1,611,329  | \$ | 807,763   | \$<br>; -          | \$ | 530,297    | \$<br>785,232   | \$ | 2,134,588 |
| Projected Fund Balance June 30    | \$<br>23,086,066 | \$ | 7,033,952   | \$ | 1,714,734  | \$ | 692,580   | \$<br>5 10,212,500 | \$ | 690,431    | \$<br>840,758   | \$ | 1,901,111 |

|                                   | F  | Actual<br>Y 2021-2022 | inal Budget<br>Y 2022-2023 | Adopted Budget<br>FY 2023-2024 |            |  |  |
|-----------------------------------|----|-----------------------|----------------------------|--------------------------------|------------|--|--|
| REVENUES                          |    |                       |                            |                                |            |  |  |
| Local Property Tax Levies         | \$ | 7,418,642             | \$<br>8,064,929            | \$                             | 9,066,415  |  |  |
| Other Local and County Revenues   | \$ | 1,468,859             | \$<br>1,845,077            | \$                             | 1,579,472  |  |  |
| Revenues from State Sources       | \$ | 40,419,334            | \$<br>41,200,276           | \$                             | 47,359,595 |  |  |
| Revenues from Federal Sources     | \$ | 11,153,346            | \$<br>8,126,826            | \$                             | 6,239,082  |  |  |
| Total Revenues                    | \$ | 60,460,181            | \$<br>59,237,108           | \$                             | 64,244,564 |  |  |
| EXPENDITURES                      |    |                       |                            |                                |            |  |  |
| Administration                    | \$ | 2,066,291             | \$<br>1,858,235            | \$                             | 2,164,539  |  |  |
| District Support Services         | \$ | 1,512,696             | \$<br>1,602,070            | \$                             | 1,820,105  |  |  |
| Regular Instruction               | \$ | 26,900,301            | \$<br>24,204,062           | \$                             | 26,020,296 |  |  |
| Vocational Education Instruction  | \$ | 559,053               | \$<br>834,062              | \$                             | 501,374    |  |  |
| Special Education Instruction     | \$ | 11,919,531            | \$<br>12,757,165           | \$                             | 14,089,947 |  |  |
| Instructional Support Services    | \$ | 4,888,786             | \$<br>5,232,403            | \$                             | 4,746,788  |  |  |
| Pupil Support Services            | \$ | 6,700,314             | \$<br>6,531,294            | \$                             | 6,905,054  |  |  |
| Sites and Buildings               | \$ | 5,756,535             | \$<br>6,270,777            | \$                             | 6,138,141  |  |  |
| Fiscal/Other Fixed Costs Programs | \$ | 197,007               | \$<br>238,000              | \$                             | 244,000    |  |  |
| Total Expenditures                | \$ | 60,500,514            | \$<br>59,528,068           | \$                             | 62,630,244 |  |  |
| OTHER FINANCING SOURCES (USES)    | \$ | <u> </u>              | \$<br>                     | \$                             |            |  |  |
| Excess (Deficiency) of Revenues   |    |                       |                            |                                |            |  |  |
| Over (Under) Expenditures         | \$ | (40,333)              | \$<br>(290,960)            | \$                             | 1,614,320  |  |  |
| Fund Balance - July 1             | \$ | 5,836,472             | \$<br>5,796,139            | \$                             | 5,505,179  |  |  |
| Fund Balance - June 30            | \$ | 5,796,139             | \$<br>5,505,179            | \$                             | 7,119,499  |  |  |