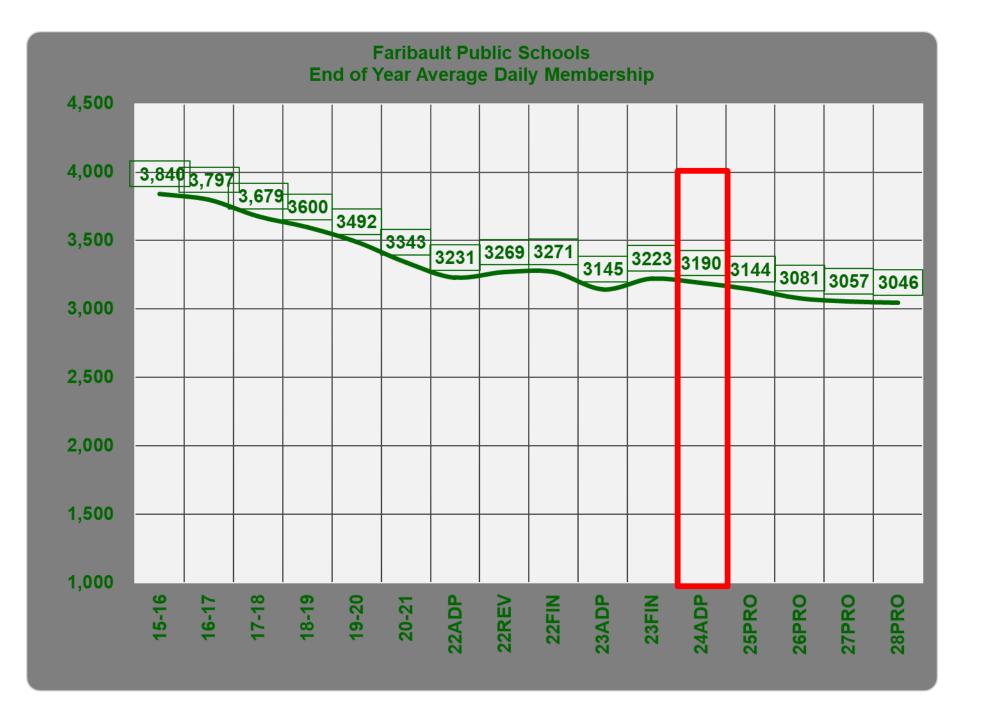

#### Revenues

| ✤ American Rescue Plan Act (ARP) – FIN 159,160,161                                      | \$2,308,013            |
|-----------------------------------------------------------------------------------------|------------------------|
| <ul> <li>♦ 4% on the ADM Funding Formula</li> </ul>                                     | \$ 496,125             |
| <ul> <li>Increase Compensatory Revenue</li> </ul>                                       | \$ 2,321,691           |
| <ul> <li>Increase EL Funding Base</li> </ul>                                            | \$ 468,290             |
| <ul> <li>Increase EL Funding Dasc</li> <li>Increase EL Funding Concentration</li> </ul> | \$ 166,470             |
| <ul> <li>Increase in SPED Cross Subsidy</li> </ul>                                      | \$ 2,332,029           |
| <ul> <li>Increase in SPED Shift Revenue</li> </ul>                                      | \$ 480,000             |
|                                                                                         |                        |
| <ul> <li>Increase in Mental Health Aid (New)</li> <li>Increase in Ail (New)</li> </ul>  | \$ 40,202<br>\$ 54,242 |
| <ul> <li>Increase in Library Aid (New)</li> </ul>                                       | \$ 54,242              |
| <ul> <li>Increase in Operating Capital</li> </ul>                                       | \$ 7,281               |
| <ul> <li>ADM assumption projected using 3,190</li> </ul>                                |                        |
| Expenditures                                                                            |                        |
| <ul> <li>Board approved budget reductions</li> </ul>                                    | \$ 902,000             |
| <ul> <li>Board approved budget enhancements</li> </ul>                                  | \$ 485,000             |
| <ul> <li>FOA Staffing enhancements</li> </ul>                                           | \$ 208,000             |
| <ul> <li>Purchase of service inflationary increases</li> </ul>                          | \$ 82,234              |
| <ul> <li>Building utility increases</li> </ul>                                          | \$ 98,240              |
| <ul> <li>Increase in salary and benefits</li> </ul>                                     | \$2,222,395            |
| <ul> <li>Transportation increases</li> </ul>                                            | \$ 428,254             |
| <ul> <li>Unemployment Insurance benefits</li> </ul>                                     | \$ 0                   |
| ✤ American Rescue Plan Act (ARP) – FIN 159,160,161                                      | \$2,308,013            |