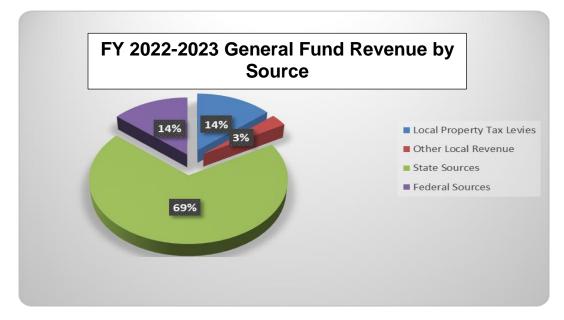

|                                   | F  | Actual<br>Y 2021-2022 | inal Budget<br>Y 2022-2023 | Adopted Budget<br>FY 2023-2024 |            |  |  |
|-----------------------------------|----|-----------------------|----------------------------|--------------------------------|------------|--|--|
| REVENUES                          |    |                       |                            |                                |            |  |  |
| Local Property Tax Levies         | \$ | 7,418,642             | \$<br>8,064,929            | \$                             | 9,066,415  |  |  |
| Other Local and County Revenues   | \$ | 1,468,859             | \$<br>1,845,077            | \$                             | 1,579,472  |  |  |
| Revenues from State Sources       | \$ | 40,419,334            | \$<br>41,200,276           | \$                             | 47,359,595 |  |  |
| Revenues from Federal Sources     | \$ | 11,153,346            | \$<br>8,126,826            | \$                             | 6,239,082  |  |  |
| Total Revenues                    | \$ | 60,460,181            | \$<br>59,237,108           | \$                             | 64,244,564 |  |  |
| EXPENDITURES                      |    |                       |                            |                                |            |  |  |
| Administration                    | \$ | 2,066,291             | \$<br>1,858,235            | \$                             | 2,164,539  |  |  |
| District Support Services         | \$ | 1,512,696             | \$<br>1,602,070            | \$                             | 1,820,105  |  |  |
| Regular Instruction               | \$ | 26,900,301            | \$<br>24,204,062           | \$                             | 26,020,296 |  |  |
| Vocational Education Instruction  | \$ | 559,053               | \$<br>834,062              | \$                             | 501,374    |  |  |
| Special Education Instruction     | \$ | 11,919,531            | \$<br>12,757,165           | \$                             | 14,089,947 |  |  |
| Instructional Support Services    | \$ | 4,888,786             | \$<br>5,232,403            | \$                             | 4,746,788  |  |  |
| Pupil Support Services            | \$ | 6,700,314             | \$<br>6,531,294            | \$                             | 6,905,054  |  |  |
| Sites and Buildings               | \$ | 5,756,535             | \$<br>6,270,777            | \$                             | 6,138,141  |  |  |
| Fiscal/Other Fixed Costs Programs | \$ | 197,007               | \$<br>238,000              | \$                             | 244,000    |  |  |
| Total Expenditures                | \$ | 60,500,514            | \$<br>59,528,068           | \$                             | 62,630,244 |  |  |
| OTHER FINANCING SOURCES (USES)    | \$ | <u> </u>              | \$<br>                     | \$                             |            |  |  |
| Excess (Deficiency) of Revenues   |    |                       |                            |                                |            |  |  |
| Over (Under) Expenditures         | \$ | (40,333)              | \$<br>(290,960)            | \$                             | 1,614,320  |  |  |
| Fund Balance - July 1             | \$ | 5,836,472             | \$<br>5,796,139            | \$                             | 5,505,179  |  |  |
| Fund Balance - June 30            | \$ | 5,796,139             | \$<br>5,505,179            | \$                             | 7,119,499  |  |  |