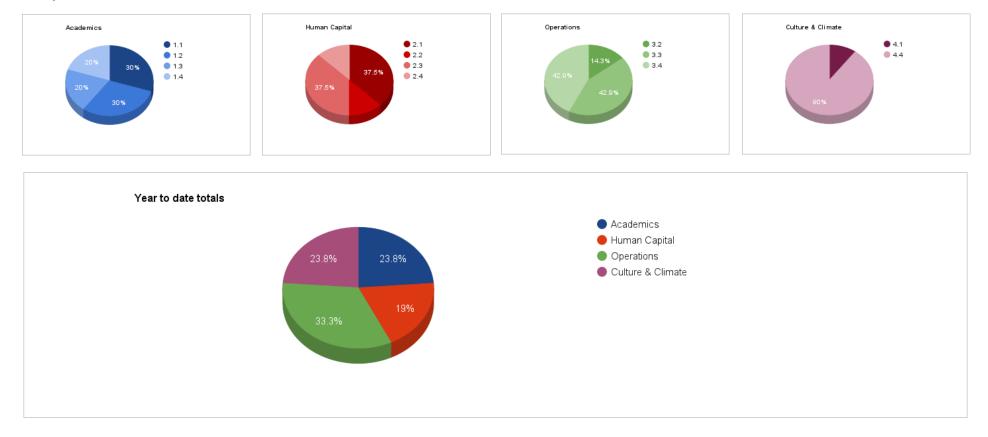

| Academic | s Human Capital | Operations | Culture & Climate |
|----------|-----------------|------------|-------------------|
| 1.1      | 1.2             | 1.3        | 1.4               |
| 1        | 1               | 1          | 1                 |
| 1        | 0               | 0          | 0                 |
| 0        | 1               | 1          | 0                 |
| 0        | 0               | 0          | 0                 |
| 0        | 0               | 0          | 0                 |
| 0        | 0               | 0          | 0                 |
| 0        | 0               | 0          | 0                 |
| 0        | 0               | 0          | 0                 |
| 0        | 0               | 0          | 0                 |
| 0        | 0               | 0          | 0                 |
| 2        | 2               | 2          | 1                 |
|          |                 |            |                   |
| 2.1      | 2.2             | 2.3        | 2.4               |
| 1        | 0               | 0          | 0                 |
| 0        | 0               | 1          | 0                 |
| 1        | 0               | 0          | 0                 |
| 1        | 0               | 1          | 0                 |
| 0        | 0               | 0          | 0                 |
| 0        | 0               | 0          | 0                 |
| 0        | 0               | 0          | 0                 |
| 0        | 0               | 0          | 0                 |
| 0        | 0               | 0          | 0                 |
| 0        | 0               | 0          | 0                 |
| 3        | 0               | 2          | 0                 |
|          |                 |            |                   |
| 3.1      | 3.2             | 3.3        | 3.4               |
| 0        | 0               | 0          | 1                 |
| 0        | 0               | 1          | 0                 |
| 0        | 0               | 1          | 0                 |
| 0        | 0               | 1          | 0                 |
| 0        | 0               | 0          | 1                 |
| 0        | 0               | 0          | 1                 |
| 0        | 0               | 0          | 1                 |
| 0        | 0               | 1          | 0                 |
| 0        | 0               | 1          | 0                 |
| 0        | 0               | 0          | 1                 |
| 0        | 0               | 5          | 5 10              |

| 4.1 | 4.2 | 4.3 | 4.4 |   |
|-----|-----|-----|-----|---|
| 0   | 0   | 0   | 1   |   |
| 0   | 0   | 0   | 1   |   |
| 0   | 0   | 0   | 1   |   |
| 0   | 0   | 0   | 0   |   |
| 0   | 0   | 0   | 0   |   |
| 0   | 0   | 0   | 0   |   |
| 0   | 0   | 0   | 0   |   |
| 0   | 0   | 0   | 0   |   |
| 0   | 0   | 0   | 0   |   |
| 0   | 0   | 0   | 0   |   |
| 0   | 0   | 0   | 3   |   |
|     |     |     |     |   |
|     | 7   | 5   | 10  | 3 |
|     |     |     |     |   |