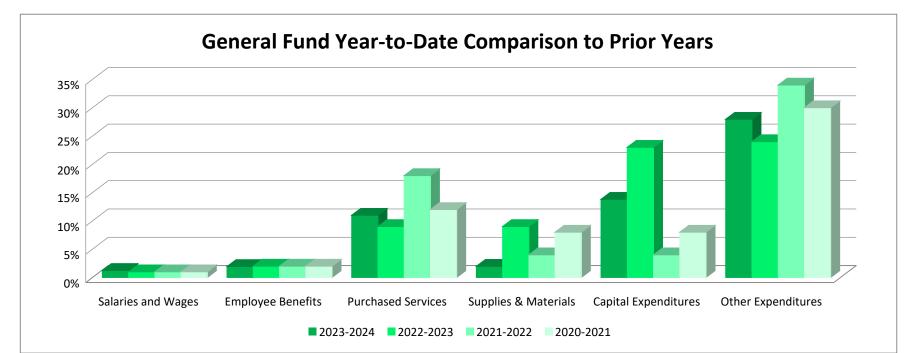

| 7%               | 7%        |
| <b>Community Education Fund</b> | 18,451.94     | 18,451.94    | 393,690.39    | 5%        | 5%             | 5%               | 4%        |
| Construction Fund               | -             | -            | 307,855.94    | 0%        | 0%             | 0%               | 0%        |
| Debt Service Fund               | 318,839.03    | 318,839.03   | 1,633,136.53  | 20%       | 23%            | 24%              | 25%       |
| Custodial Fund                  | -             | -            | 12,004.00     | 0%        | 0%             | 0%               | 0%        |
| Total All Funds                 | 688,379.42    | 688,379.42   | 13,669,052.83 | 5%        | 4%             | 5%               | 3%        |

## Expenditures For The Month Ended July 31, 2023