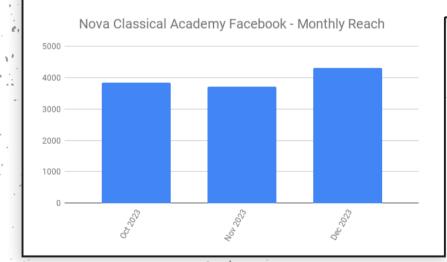

## facebook (?)

**Total Followers:** 

1,574

Growth: +12

**Average Monthly** 

**Reach:** 3,947

12/14 – Bravo to our young literary warriors

1,376 REACHED