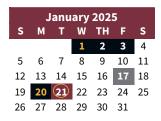

### January 2025

- 1 Building Closed (Observed Holiday)
- 2-3 Building Closed
- 6 Classes Resume
- 16 End of Q2 / S1
- 17 No School (Staff Work Day)
- 20 Building Closed (Observed Holiday)
- 21 Start of Q3 / S2