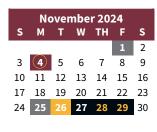

# November 2024

- 1 No School (Staff Work Day)
- 4 Start of Q2
- 21 Evening Conferences K-12
- 25 No School (Conferences K-12)
- 26 No School (Professional Development)
- 27 Building Closed
- 28-29 Building Closed (Observed Holidays)