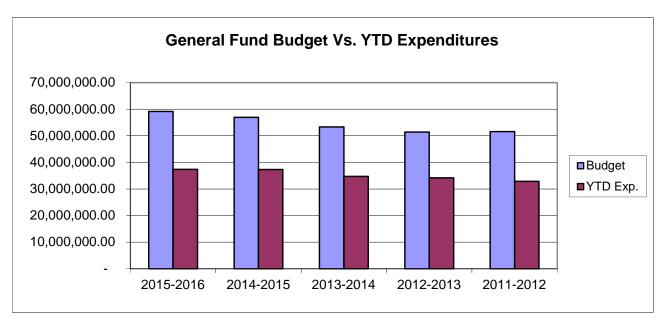

## MAR 31ST FINANCIAL REPORT YEAR TO DATE COMPARISON

2015-2016 2014-2015 2011-2012 2013-2014 2012-2013 **Budget** 59,147,810.00 56,917,553.00 53,322,773.00 51,590,139.00 51,418,893.00 YTD Exp. 37,382,497.00 37,325,856.00 34,756,288.00 34,212,469.00 32,890,311.98