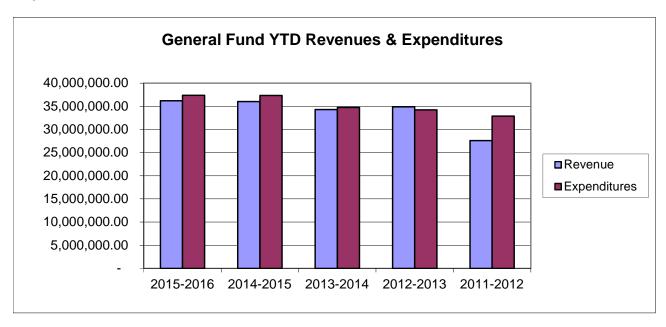

2015-2016 2014-2015 2013-2014 2012-2013 2011-2012 Revenue 36,202,529.00 36,017,136.00 34,312,320.00 34,891,635.00 27,601,736.45 **Expenditures** 37,382,497.00 37,325,856.00 34,756,288.00 34,212,469.00 32,890,311.98