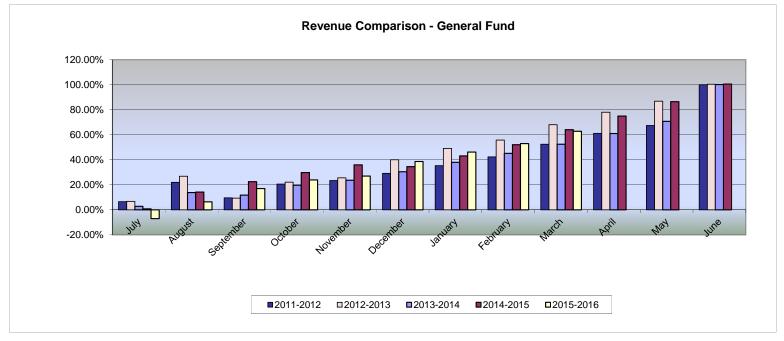

## ISD 877 BUFFALO-HANOVER-MONTROSE MAR 31ST FINANCIAL REPORT

REVENUE COMPARISON GENERAL FUND

|           | 2011-2012       |                | 2012-2013       |                | 2013-2014       |                | 2014-2015       |                | 2015-2016       |                |
|-----------|-----------------|----------------|-----------------|----------------|-----------------|----------------|-----------------|----------------|-----------------|----------------|
|           | \$ Year to Date | % of<br>Budget |
| July      | 3,434,701       | 6.53%          | 3,472,029       | 6.76%          | 4,221,393       | 8.02%          | 414,909         | 0.74%          | (4,021,277)     | -6.98%         |
| August    | 11,601,558      | 22.04%         | 13,789,205      | 26.87%         | 11,610,984      | 22.07%         | 8,003,402       | 14.25%         | 3,682,732       | 6.39%          |
| September | 5,052,957       | 9.60%          | 4,795,241       | 9.34%          | 9,759,472       | 18.55%         | 12,646,703      | 22.51%         | 9,832,866       | 17.07%         |
| October   | 10,825,969      | 20.57%         | 11,346,288      | 22.11%         | 14,488,422      | 27.54%         | 16,761,748      | 29.84%         | 13,808,175      | 23.97%         |
| November  | 12,290,622      | 23.35%         | 13,141,330      | 25.60%         | 17,517,106      | 33.29%         | 20,207,904      | 35.97%         | 15,544,196      | 26.98%         |
| December  | 15,344,788      | 29.15%         | 20,566,970      | 40.07%         | 21,545,989      | 40.95%         | 19,392,785      | 34.52%         | 22,220,086      | 38.57%         |
| January   | 18,558,690      | 35.26%         | 25,217,054      | 49.13%         | 26,888,899      | 51.11%         | 24,230,790      | 43.13%         | 26,619,786      | 46.21%         |
| February  | 22,254,991      | 42.28%         | 28,651,299      | 55.82%         | 31,199,046      | 59.30%         | 29,246,959      | 52.06%         | 30,516,728      | 52.98%         |
| March     | 27,601,736      | 52.44%         | 34,891,635      | 67.98%         | 34,312,320      | 65.22%         | 36,017,137      | 64.11%         | 36,202,529      | 62.85%         |
| April     | 32,154,562      | 61.09%         | 40,045,265      | 78.02%         | 42,289,446      | 80.38%         | 42,109,810      | 74.96%         |                 |                |
| May       | 35,506,658      | 67.46%         | 44,597,304      | 86.89%         | 47,573,725      | 90.42%         | 48,574,135      | 86.47%         |                 |                |
| June      | 52,610,046      | 99.95%         | 51,527,597      | 100.39%        | 53,291,827      | 101.29%        | 56,453,181      | 100.49%        |                 |                |
| Budget    | 52,636,946      | 100.00%        | 51,325,613      | 100.00%        | 52,613,138      | 100.00%        | 56,177,089      | 100.00%        | 57,605,586      | 100.00%        |