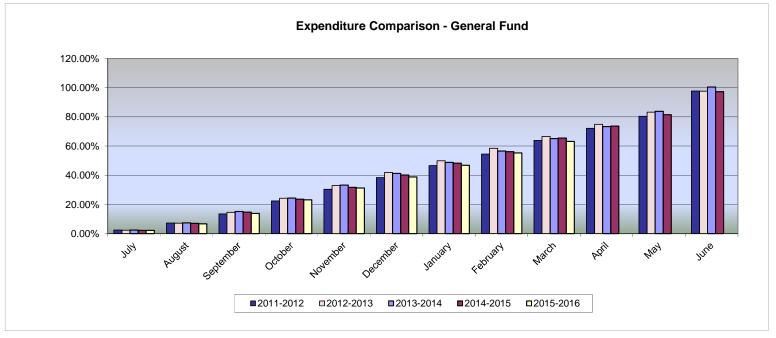

## EXPENDITURE COMPARISON GENERAL FUND

|           | 2011-2012       |                | 2012-2013       |                | 2013-2014       |                | 2014-2015       |                | 2015-2016       |                |
|-----------|-----------------|----------------|-----------------|----------------|-----------------|----------------|-----------------|----------------|-----------------|----------------|
|           | \$ Year to Date | % of<br>Budget |
| July      | 1,282,151       | 2.49%          | 1,229,078       | 2.39%          | 1,329,166       | 2.49%          | 1,283,641       | 2.25%          | 1,356,459       | 2.29%          |
| August    | 3,736,653       | 7.26%          | 3,666,621       | 7.13%          | 3,941,987       | 7.39%          | 4,003,072       | 7.02%          | 3,955,954       | 6.69%          |
| September | 6,941,816       | 13.49%         | 7,535,966       | 14.66%         | 8,068,108       | 15.13%         | 8,406,172       | 14.74%         | 8,227,053       | 13.91%         |
| October   | 11,555,534      | 22.45%         | 12,502,266      | 24.31%         | 12,990,621      | 24.36%         | 13,487,938      | 23.65%         | 13,712,405      | 23.18%         |
| November  | 15,634,746      | 30.37%         | 16,931,975      | 32.93%         | 17,717,054      | 33.23%         | 18,100,116      | 31.73%         | 18,488,422      | 31.26%         |
| December  | 19,801,965      | 38.47%         | 21,533,904      | 41.88%         | 21,979,109      | 41.22%         | 22,918,256      | 40.18%         | 22,950,436      | 38.80%         |
| January   | 23,994,579      | 46.61%         | 25,690,708      | 49.96%         | 26,042,076      | 48.84%         | 27,549,236      | 48.30%         | 27,731,717      | 46.89%         |
| February  | 28,063,731      | 54.52%         | 30,089,660      | 58.52%         | 30,161,632      | 56.56%         | 32,048,350      | 56.19%         | 32,699,157      | 55.28%         |
| March     | 32,890,312      | 63.89%         | 34,212,469      | 66.54%         | 34,756,287      | 65.18%         | 37,325,857      | 65.44%         | 37,382,497      | 63.20%         |
| April     | 37,137,016      | 72.14%         | 38,521,521      | 74.92%         | 39,146,752      | 73.41%         | 42,047,215      | 73.72%         |                 |                |
| May       | 41,371,496      | 80.37%         | 42,807,716      | 83.25%         | 44,667,953      | 83.77%         | 46,486,717      | 81.50%         |                 |                |
| June      | 50,273,468      | 97.66%         | 50,181,039      | 97.59%         | 53,563,513      | 100.45%        | 55,475,285      | 97.26%         |                 |                |
| Budget    | 51,476,898      | 100.00%        | 51,418,893      | 100.00%        | 53,322,773      | 100.00%        | 57,036,126      | 100.00%        | 59,147,810      | 100.00%        |