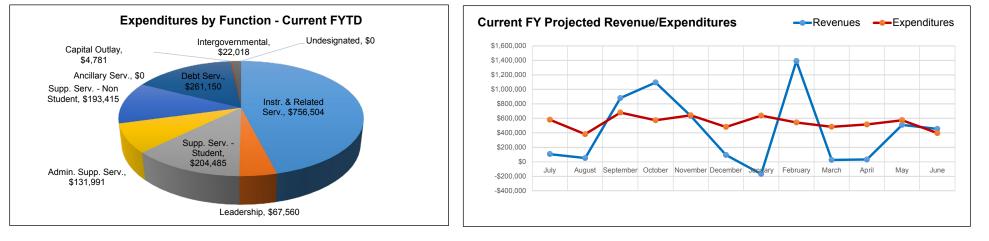

\$13,371 66,580 0 \$79,951

(\$78,547)

(\$78,547)

\$174,898 \$96,351

\$0 \$0

|                                                           | All Funds   | All Funds   |                                         | 0    | nel Fried   | Food Consist Funda | Dabt Camina Funda  | Others Friede        |
|-----------------------------------------------------------|-------------|-------------|-----------------------------------------|------|-------------|--------------------|--------------------|----------------------|
| REVENUES                                                  | Prior YTD   | Current YTD | % Incr/(Decr)                           | Gene | eral Fund   | Food Service Funds | Debt Service Funds | Other Funds          |
| Local & Intermediate                                      | \$78,704    | \$147,562   | 87.49%                                  |      | \$98,338    | \$20,858           | \$14,995           | \$13,37 <sup>2</sup> |
| State Program                                             | 1,508,229   | 883,285     | (41.44%)                                |      | 816,705     | 0                  | 0                  | 66,580               |
| Federal Program                                           | 6,205       | 6,756       | 8.88%                                   |      | 0           | 6,756              | 0                  | (                    |
| TOTAL REVENUE                                             | \$1,593,138 | \$1,037,603 | (34.87%)                                |      | \$915,043   | \$27,614           | \$14,995           | \$79,951             |
| EXPENDITURES                                              |             |             |                                         |      |             |                    |                    |                      |
| Instruction                                               | \$553,508   | \$741,966   | 34.05%                                  |      | \$586,519   | \$0                | \$0                | \$155,447            |
| Instructional Media                                       | 10,569      | 12,553      | 18.77%                                  |      | 12,553      | 0                  | 0                  | (                    |
| Curriculum & Personnel Development                        | 2,026       | 1,985       | (2.02%)                                 |      | 1,985       | 0                  | 0                  | (                    |
| Instructional Leadership                                  | 0           | 0           |                                         |      | 0           | 0                  | 0                  | (                    |
| School Leadership                                         | 63,318      | 67,560      | 6.70%                                   |      | 67,560      | 0                  | 0                  | (                    |
| Guidance & Counseling                                     | 15,388      | 16,388      | 6.50%                                   |      | 16,388      | 0                  | 0                  | (                    |
| Social Work Services                                      | 0           | 0           |                                         |      | 0           | 0                  | 0                  | (                    |
| Health Services                                           | 8,324       | 9,415       | 13.11%                                  |      | 9,415       | 0                  | 0                  | (                    |
| Pupil Transportation                                      | 49,811      | 39,426      | (20.85%)                                |      | 39,426      | 0                  | 0                  | (                    |
| Food Services                                             | 44,701      | 61,528      | 37.64%                                  |      | 1,521       | 60,007             | 0                  | (                    |
| Extracurricular Activities                                | 81,000      | 77,728      | (4.04%)                                 |      | 75,430      | 0                  | 0                  | 2,298                |
| General Administration                                    | 106,232     | 131,991     | 24.25%                                  |      | 131,991     | 0                  | 0                  | (                    |
| Plant Maintenance & Operations                            | 149,887     | 162,850     | 8.65%                                   |      | 162,097     | 0                  | 0                  | 753                  |
| Security & Monitoring Services                            | 1,594       | 6,834       | 328.73%                                 |      | 6,834       | 0                  | 0                  | (                    |
| Data Processing Services                                  | 22,905      | 23,731      | 3.61%                                   |      | 23,731      | 0                  | 0                  | (                    |
| Community Service                                         | 0           | 0           |                                         |      | 0           | 0                  | 0                  | (                    |
| Debt Service                                              | 261,500     | 261,150     | (0.13%)                                 |      | 0           | 0                  | 261,150            | (                    |
| Facilities Acq. & Construction                            | 0           | 4,781       |                                         |      | 4,781       | 0                  | 0                  | (                    |
| Contracted Institutional Services                         | 0           | 0           |                                         |      | 0           | 0                  | 0                  | (                    |
| Payments to Fiscal Agent                                  | 25,677      | 22,018      | (14.25%)                                |      | 22,018      | 0                  | 0                  | (                    |
| Payments to JJAEP Programs                                | 0           | 0           | (,,,,,,,,,,,,,,,,,,,,,,,,,,,,,,,,,,,,,, |      | 0           | 0                  | 0                  | (                    |
| Other Intergovernmental Charges                           | 0           | 0           |                                         |      | 0           | 0                  | 0                  | (                    |
| TOTAL EXPENDITURES                                        | \$1,396,440 | \$1,641,904 | 17.58%                                  |      | \$1,162,249 | \$60,007           | \$261,150          | \$158,498            |
| SURPLUS / (DEFICIT)                                       | \$196,698   | (\$604,301) |                                         |      | (\$247,206) | (\$32,393)         | (\$246,155)        | (\$78,547            |
|                                                           | · · · · ·   |             |                                         |      |             |                    |                    |                      |
| HER FINANCING SOURCES / (USES)<br>Other Financing Sources | \$0         | \$0         |                                         |      | \$0         | \$0                | \$0                | \$0                  |
| Other Financing Uses                                      | \$0<br>\$0  | \$0<br>\$0  |                                         |      | \$0<br>\$0  | \$0<br>\$0         | \$0<br>\$0         | \$0                  |
| NET CHANGE IN FUND BALANCE                                | \$196,698   | (\$604,301) |                                         |      | (\$247,206) | (\$32,393)         | (\$246,155)        | (\$78,547            |
| FUND BALANCE                                              |             |             |                                         |      |             |                    |                    |                      |
| Beginning of Fiscal Year                                  |             |             |                                         |      | \$1,517,567 | \$6,601            | \$475,929          | \$174,898            |
| End of Period                                             |             |             |                                         |      | \$1,270,361 | (\$25,792)         | \$229,774          | \$96,351             |