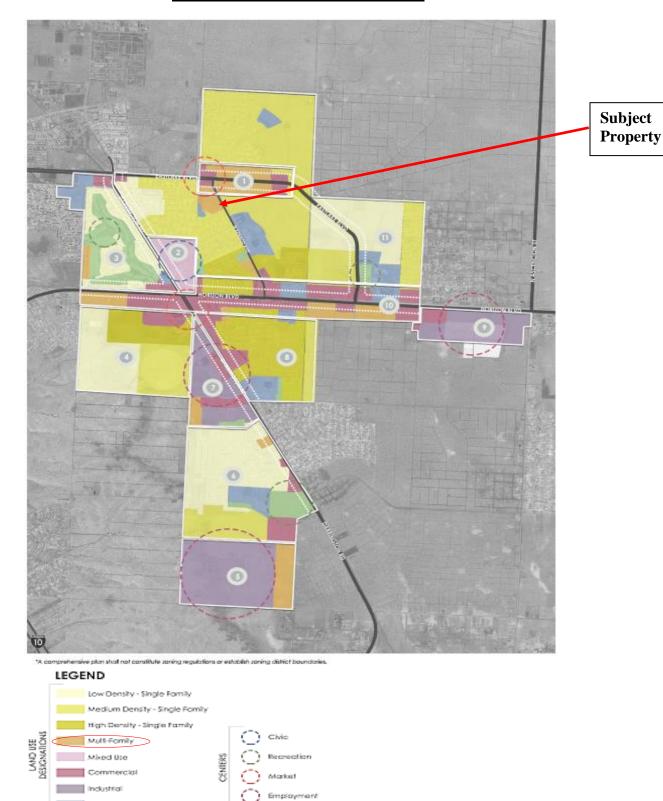

# **Attachment 3: Future Land Use Map**

P&Z: RZ-002524-2023 April 17, 2023

Parks and Open Space

Districts Corridors

# <u>Shaping Our Horizon:2030 A Comprehensive and Strategic Plan – Future Land Use Map</u> Designation:

The Shaping Our Horizon:2030 Comprehensive and Strategic Plan designates this area as High-Density Multi- Family. Designation directly to the north of the subject property is Commercial development (Page 42). The Plan also states that there is a demand for a variety of housing types, beyond detached single-family housing, to include apartment units (Page 74).