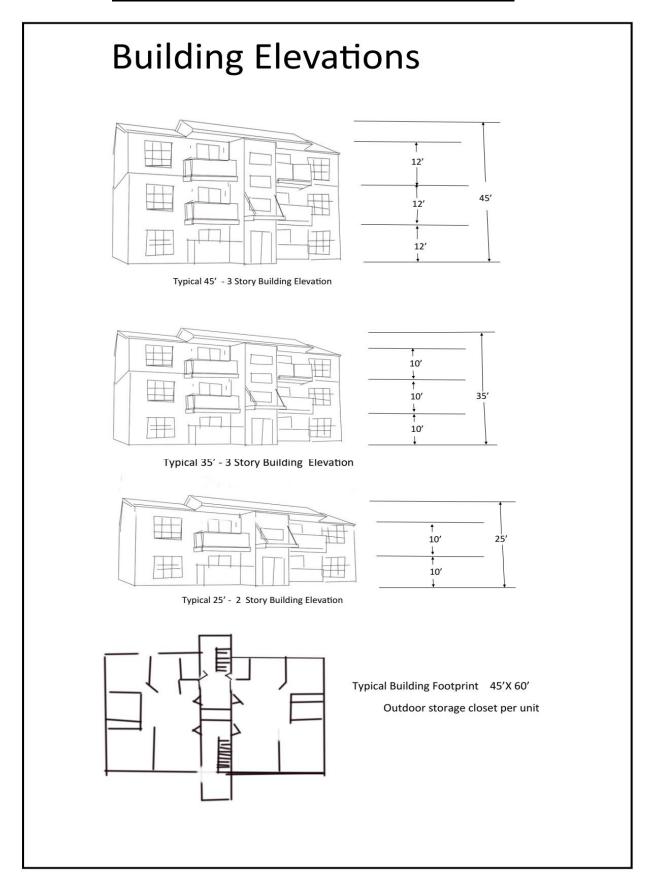

#### **Proposed Density and Heights**

| Building Type                             | Number<br>of<br>Buildings | Units<br>per<br>Building | Total<br>Units |
|-------------------------------------------|---------------------------|--------------------------|----------------|
| Club House                                | 1                         |                          |                |
| 45' – 3 Stories                           | 11                        | 8                        | 88             |
| 35′ – 3 Stories                           | 35                        | 6                        | 210            |
| <br>25' - 2 Stories                       | <u>15</u>                 | 4                        | <u>60</u>      |
| Total                                     | 62                        |                          | 358            |
| Total Units allowed<br>Rounded Unit Cou   | 357<br>357                |                          |                |
| Total Parking Requ<br>Total Parking Provi | 715<br>715                |                          |                |

#### **Planning Department Comments:**

- 1. Pursuant to Section 502.6.1 General. All buildings: Maximum height of thirty-five (35) feet, not to exceed two and one-half stories, except that three-story buildings with heights of up to forty-five (45) feet may be permitted, provided such buildings are not closer than one hundred (100) feet from a property zoned for single-family residential use, and subject to the site plan review process as described in Section 502.6 [502.8].
- 2. Add addresses
- 3. Applicant has complied with the required Site Development Plan, Landscape Plan and Lighting Plan.