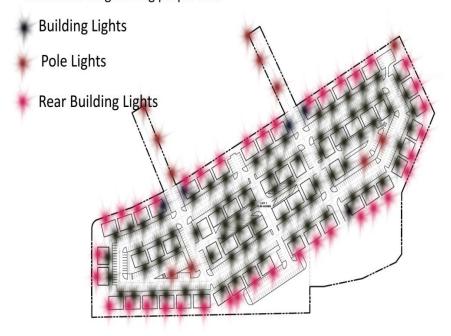

## **Attachment 7: Lighting Study**

# **Lighting Study**

Site lighting will primarily be provided with building placed lighting. The lighting on the rear of buildings will be directed to provide security to the site while minimizing the impact on site residents and neighboring properties.