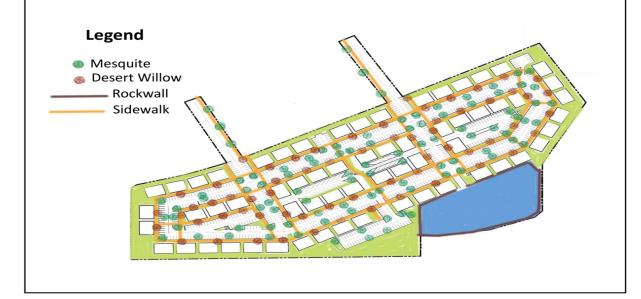

# Landscape Plan

#### Landscaping Description.

Proposed landscaping consists of "desert" style with a mix of rocks and gravels as ground cover.

Shrubs and trees will be native specie capable of living with no artificial irrigation.

The drainage infrastructure will be designed to collect and hold rainwater, with conveyance considerations for higher volume storm events.

Limited sod will be provided where necessary for recreational activities.

The planted vegetation will be located along sidewalks and driving lanes to provide a shaded environment. Shrubs will be planted along the base of buildings to enhance the sense of the street scape.

Additional vegetation will be planted in various setbacks and open areas.