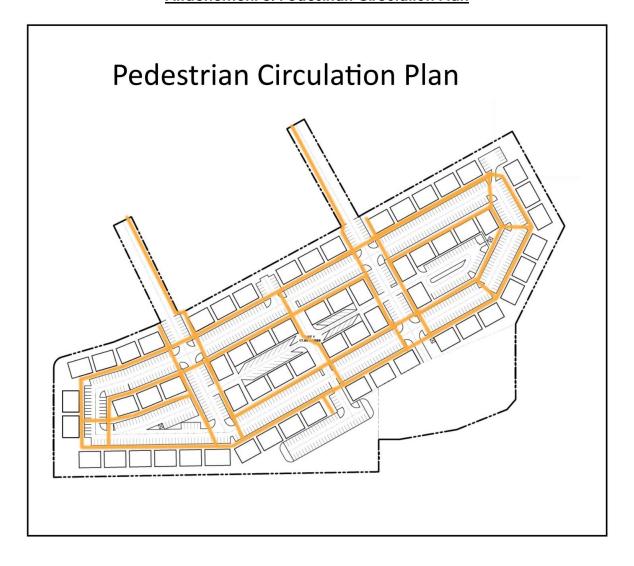

designed to collect and hold rainwater, with conveyance considerations for higher volume storm events.

Limited sod will be provided where necessary for recreational activities.

The planted vegetation will be located along sidewalks and driving lanes to provide a shaded environment. Shrubs will be planted along the base of buildings to enhance the sense of the street scape.

Additional vegetation will be planted in various setbacks and open areas.





## **Attachment 7: Lighting Study**

# **Lighting Study**

Site lighting will primarily be provided with building placed lighting. The lighting on the rear of buildings will be directed to provide security to the site while minimizing the impact on site residents and neighboring properties.



# Attachement 8: Pedestrian Circulation Plan