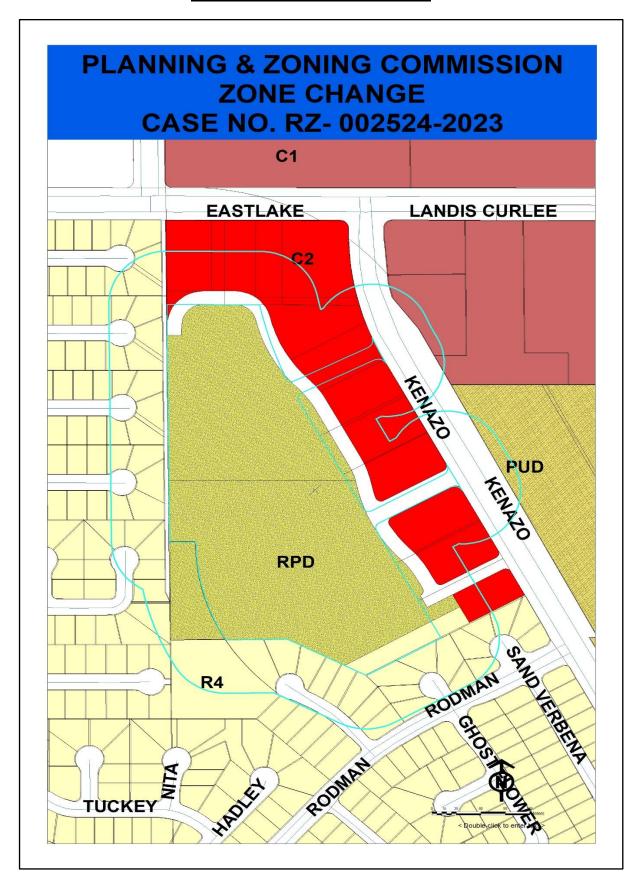

#### **Attachment 1: Zoning Designation**

#### SURROUNDING PROPERTIES:

|   | Zoning                       | Land Use                |
|---|------------------------------|-------------------------|
| N | C-1 (General Commercial)     | Retail                  |
| E | C-2 (Heavy Commercial)       | Vacant                  |
| S | R-4 (Single-Family Dwelling) | Single-Family Dwellings |
| W | R-4 (Single-Family Dwelling) | Single-Family Dwellings |