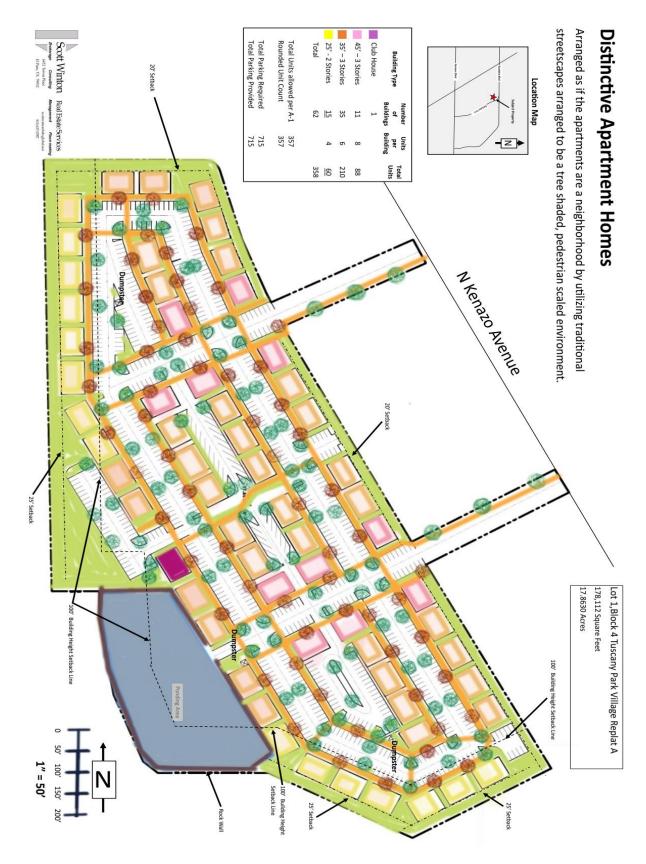

## **Attachment 5: Site Development Plan**

#### **Application Description:**

The applicant is requesting to rezone an approximately 17.8630-acre parcel currently zoned R-PD (Residential-Planned Development) which only allows single-family dwellings to A-1 (Apartments) for a proposed 358 mulit-family apartment complex. The proposed apartment complex density and height is included on the table below:

#### **Proposed Density and Heights**

| Building Type                             | Number<br>of<br>Buildings | Units<br>per<br>Building | Total<br>Units |
|-------------------------------------------|---------------------------|--------------------------|----------------|
| Club House                                | 1                         |                          |                |
| 45' – 3 Stories                           | 11                        | 8                        | 88             |
| 35′ – 3 Stories                           | 35                        | 6                        | 210            |
| <br>25' - 2 Stories                       | <u>15</u>                 | 4                        | <u>60</u>      |
| Total                                     | 62                        |                          | 358            |
| Total Units allowed<br>Rounded Unit Cou   | 357<br>357                |                          |                |
| Total Parking Requ<br>Total Parking Provi | 715<br>715                |                          |                |