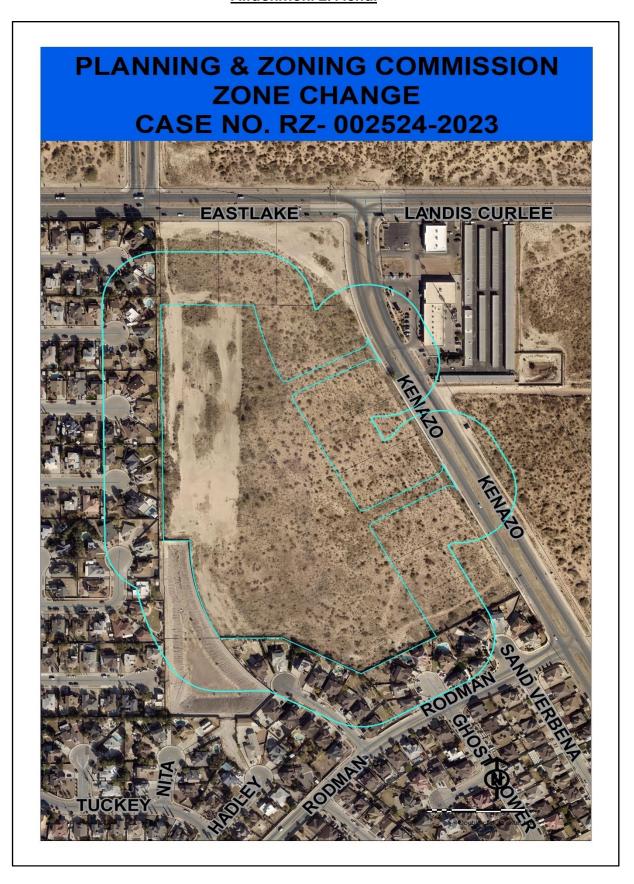

plan review process as described in Section 502.6 [502.8].
- 2. Add addresses
- 3. Applicant has complied with the required Site Development Plan, Landscape Plan and Lighting Plan.

#### **Public Works Department Comments:**

No comments

#### **City Engineer Comments:**

I do not have any comments on the overall concept. During design, we will need to pay particular attention to the number, location and orientation of dumpsters and site illumination to minimize light scatter from the on to the neighborhoods.

#### Attachments:

- 1 Zoning Designation Map
- 2 Aerial Map
- 3 Future Land Use Map (Comp Plan)
- 4 Application
- 5 Site Development Plan
- 6 Landscape Plan
- 7 Lighting Study
- 8 Pedestrian Circulation Plan

#### **Attachment 1: Zoning Designation**



## **Attachment 2: Aerial**



# **Attachment 3: Future Land Use Map**



P&Z: RZ-002524-2023 April 17, 2023

Parks and Open Space

Districts Corridors

## **Attachment 4: Application**



# RZ-002524-2023 REZONE APPLICATION

| 1. Owner of Record: HZ VEN                                                                                         | TURES LLC SERVES