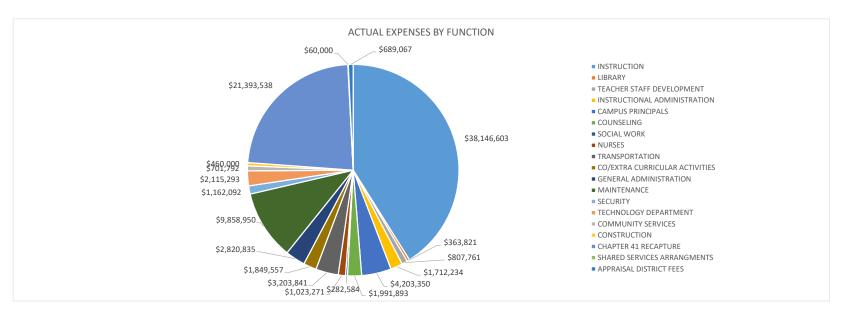

## GALVESTON ISD GENERAL FUND EXPENDITURES BY FUNCTION AS OF 03/31/2021

|          |                                |                              |                             | Encumbered    |                      |                                |
|----------|--------------------------------|------------------------------|-----------------------------|---------------|----------------------|--------------------------------|
| Function | Function                       | Revised Budget MARCH 2020-21 | FYTD Activity MARCH 2020-21 | MARCH 2020-21 | Expense + Encumbered | Unencumbered Bal MARCH 2020-21 |
| 11       | INSTRUCTION                    | \$ 38,146,603                | \$ 21,565,478               | \$ 175,412    | \$ 21,740,890        | \$ (16,405,713)                |
| 12       | LIBRARY                        | \$ 363,821                   | \$ 186,818                  | \$ 6,485      | \$ 193,303           | \$ (170,518)                   |
| 13       | TEACHER STAFF DEVELOPMENT      | \$ 807,761                   | \$ 409,727                  | \$ 7,802      | \$ 417,529           | \$ (390,232)                   |
| 21       | INSTRUCTIONAL ADMINISTRATION   | \$ 1,712,234                 | \$ 883,563                  | \$ 3,949      | \$ 887,512           | \$ (824,722)                   |
| 23       | CAMPUS PRINCIPALS              | \$ 4,203,350                 | \$ 2,340,866                | \$ 1,725      | \$ 2,342,591         | \$ (1,860,759)                 |
| 31       | COUNSELING                     | \$ 1,991,893                 | \$ 1,046,732                | \$ 18,561     | \$ 1,065,293         | \$ (926,600)                   |
| 32       | SOCIAL WORK                    | \$ 282,584                   | \$ 155,017                  | \$ -          | \$ 155,017           | \$ (127,567)                   |
| 33       | NURSES                         | \$ 1,023,271                 | \$ 547,585                  | \$ 19,716     | \$ 567,301           | \$ (455,970)                   |
| 34       | TRANSPORTATION                 | \$ 3,203,841                 | \$ 1,710,924                | \$ 97,144     | \$ 1,808,068         | \$ (1,395,773)                 |
| 36       | CO/EXTRA CURRICULAR ACTIVITIES | \$ 1,849,557                 | \$ 1,006,595                | \$ 64,359     | \$ 1,070,954         | \$ (778,603)                   |
| 41       | GENERAL ADMINISTRATION         | \$ 2,820,835                 | \$ 1,727,516                | \$ 155,834    | \$ 1,883,350         | \$ (937,485)                   |
| 51       | MAINTENANCE                    | \$ 9,858,950                 | \$ 5,881,602                | \$ 537,855    | \$ 6,419,457         | \$ (3,439,493)                 |
| 52       | SECURITY                       | \$ 1,162,092                 | \$ 675,646                  | \$ 9,176      | \$ 684,822           | \$ (477,270)                   |
| 53       | TECHNOLOGY DEPARTMENT          | \$ 2,115,293                 | \$ 1,070,993                | \$ 163,467    | \$ 1,234,460         | \$ (880,833)                   |
| 61       | COMMUNITY SERVICES             | \$ 701,792                   | \$ 378,220                  | \$ 194,401    | \$ 572,621           | \$ (129,171)                   |
| 81       | CONSTRUCTION                   | \$ 460,000                   | \$ (2,494)                  | \$ 83,855     | \$ 81,361            | \$ (378,639)                   |
| 91       | CHAPTER 41 RECAPTURE           | \$ 21,393,538                | \$ -                        | \$ -          | \$ -                 | \$ (21,393,538)                |
| 93       | SHARED SERVICES ARRANGMENTS    | \$ 60,000                    | \$ -                        |               | \$ -                 | \$ (60,000)                    |
| 99       | APPRAISAL DISTRICT FEES        | \$ 689,067                   | \$ 354,686                  | \$ 344,533    | \$ 699,219           | \$ 10,152                      |
|          |                                | \$ -                         | \$ -                        | \$ -          | \$ -                 |                                |
|          |                                |                              |                             | ·             | \$ -                 |                                |
|          | COLUMN TOTALS                  | \$ 92,846,482                | \$ 39,939,474               | \$ 1,884,274  | \$ 41,823,748        | \$ (51,022,734)                |
|          | EXPENDITURES AS A % OF BUDGET  |                              | 43.0%                       |               | 45.0%                |                                |