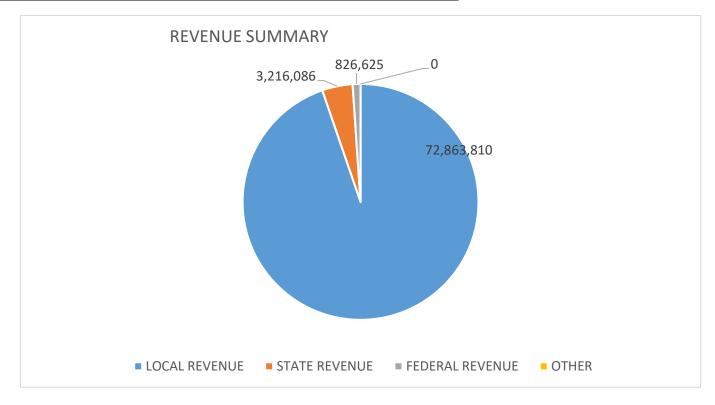

# GALVESTON ISD GENERAL FUND REVENUES BY MAJOR OBJECT AS OF 03-31-2021

|    |                 | 2020-2021 Revised<br>Budget | Monthly Receipts<br>03/31/2021 | FYTD Receipts<br>03/31/2021 | 2020-2021 FYTD<br>(Under)/Over Budget |
|----|-----------------|-----------------------------|--------------------------------|-----------------------------|---------------------------------------|
| 57 | LOCAL REVENUE   | 80,736,321                  | 2,927,241                      | 72,863,810                  | (7,872,511)                           |
| 58 | STATE REVENUE   | 10,941,421                  | 434,435                        | 3,216,086                   | (7,725,335)                           |
| 59 | FEDERAL REVENUE | 875,000                     | 609,773                        | 826,625                     | (48,375)                              |
| 79 | OTHER           | 0                           | 0                              | 0                           | -                                     |
|    |                 | 92,552,742                  | 3,971,449                      | 76,906,521                  | (15,646,221)                          |
|    |                 | % COLLECTED                 | 83.1%                          |                             |                                       |