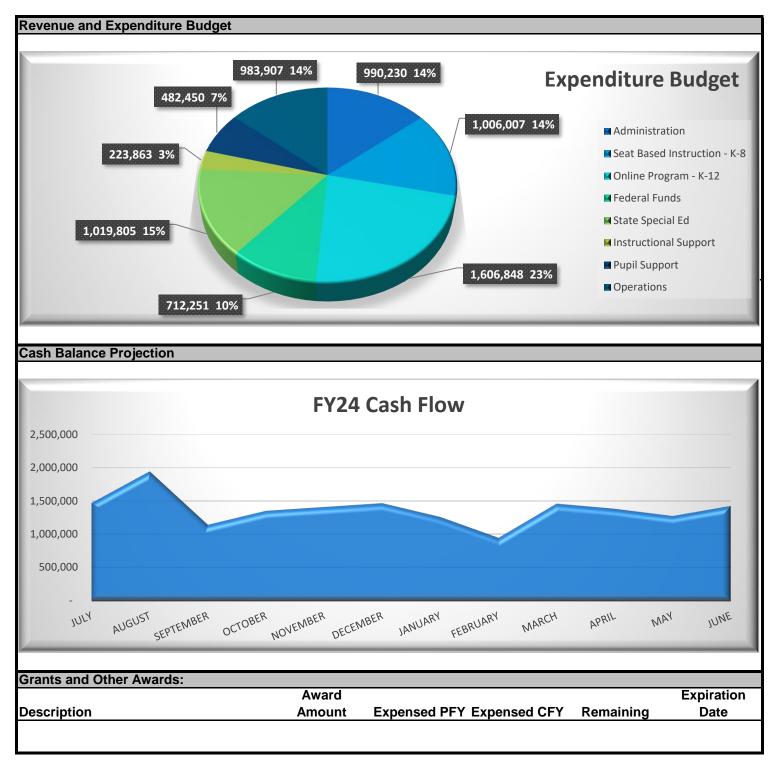

| Description                          | Month<br>Activity | Year to Date<br>Activity | FY24 Revised<br>Budget | % of<br>Budget |
|--------------------------------------|-------------------|--------------------------|------------------------|----------------|
|                                      |                   | ADM<br>PPU               | 462.0<br>521.6         |                |
| Fundraiser Revenue                   |                   |                          |                        |                |
| Cost of Fundraiser                   | -                 | (80)                     | (100)                  | 80%            |
| Sales of Materials from - Fundraiser | -                 | -                        | -                      | N/A            |
| Total Fundraiser Revenue             | -                 | (80)                     | (100)                  | 80%            |
| TOTAL REVENUE                        | 516,740           | 4,597,907                | 7,527,678              | 61%            |
| EXPENDITURES                         |                   |                          |                        |                |
| Administration                       |                   |                          |                        |                |
| Salaries and Wages                   | 39,775            | 372,386                  | 508,649                | 73%            |
| Benefits                             | 14,218            | 107,719                  | 161,596                | 67%            |
| Purchased Services                   | 9,927             | 118,277                  | 177,500                | 67%            |
| Supplies                             | 1,299             | 40,583                   | 68,800                 | 59%            |
| Dues and Miscellaneous               | -                 | 47,765                   | 73,685                 | 65%            |
| Total Administration                 | 65,219            | 686,729                  | 990,230                | 69%            |
| Seat Based Instruction - K-8         |                   |                          |                        |                |
| Salaries and Wages                   | 57,455            | 480,938                  | 624,607                | 77%            |
| Benefits                             | 22,105            | 162,151                  | 261,842                | 62%            |
| Purchased Services                   | -                 | -                        | 2,400                  | 0%             |
| Supplies                             | 2,949             | 50,608                   | 117,158                | 43%            |
| Total Seat Based Instruction - K-8   | 82,509            | 693,696                  | 1,006,007              | 69%            |
| Online Program - K-12                |                   |                          |                        |                |
| Salaries and Wages                   | 83,733            | 700,917                  | 1,081,953              | 65%            |
| Benefits                             | 30,502            | 231,925                  | 337,996                | 69%            |
| Purchased Services                   | -                 | -                        | 500                    | 0%             |
| Supplies<br>Summer Programming       | 11,138            | 166,488                  | 186,400                | 89%            |
| Total Online Program - K-12          | 125,372           | 1,099,330                | -<br>1,606,848         | N/A<br>68%     |
| Federal Funds                        |                   |                          |                        |                |
| Title I                              | 5,149             | 43,333                   | 94,257                 | 46%            |
| Title II                             | 871               | 6,099                    | 12,449                 | 40%            |
| Title IV                             |                   |                          | 10,000                 | 49%            |
| Federal Special Education            | 7                 | 34,750                   | 80,468                 | 43%            |
| CEIS                                 | 961               | 6,726                    | 14,334                 | 47%            |
| Reap                                 | 2,304             | 19,873                   | 27,636                 | 72%            |
| CRRSA Act (ESSER II)                 | -                 | -                        | 157,516                | 0%             |
| ARP Act (ESSER III)                  | 13,407            | 118,583                  | 302,780                | 39%            |
| Expanded Summer Learning             | · · ·             | 12,747                   | 12,811                 | 100%           |
| Total Federal Funds                  | 22,700            | 242,111                  | 712,251                | 34%            |

| Description                                | Month<br>Activity | Year to Date<br>Activity | FY24 Revised<br>Budget | % of<br>Budget |
|--------------------------------------------|-------------------|--------------------------|------------------------|----------------|
|                                            |                   | ADM<br>PPU               | 462.0<br>521.6         |                |
| State Special Ed                           |                   |                          |                        |                |
| Salaries and Wages                         | 64,052            | 449,574                  | 708,338                | 63%            |
| Benefits                                   | 18,343            | 123,872                  | 265,767                | 47%            |
| Purchased Services                         | 4,545             | 30,837                   | 45,700                 | 67%            |
| Supplies                                   | 392               | 1,250                    | -                      | N/A            |
| Total State Special Ed                     | 87,332            | 605,534                  | 1,019,805              | 59%            |
| Instructional Support                      |                   |                          |                        |                |
| Salaries and Wages                         | 415               | 28,102                   | 43,328                 | 65%            |
| Benefits                                   | 66                | 4,509                    | 9,842                  | 46%            |
| Purchased Services                         | 824               | 17,755                   | 51,300                 | 35%            |
| Supplies                                   | 68                | 766                      | 22,300                 | 3%             |
| Q-Comp                                     | -                 | -                        | 97,094                 | 0%             |
| Total Instructional Support                | 1,374             | 51,131                   | 223,863                | 23%            |
| Pupil Support                              |                   |                          |                        |                |
| Salaries and Wages                         | 11,761            | 90,356                   | 148,604                | 61%            |
| Benefits                                   | 6,076             | 42,151                   | 54,629                 | 77%            |
| Purchased Services                         | 27,142            | 156,737                  | 269,672                | 58%            |
| Supplies                                   | 64                | 7,660                    | 9,544                  | 80%            |
| Total Pupil Support                        | 45,043            | 296,904                  | 482,450                | 62%            |
| Operations                                 |                   |                          |                        |                |
| Salaries and Wages                         | 6,235             | 49,170                   | 89,132                 | 55%            |
| Benefits                                   | 1,740             | 13,028                   | 22,316                 | 58%            |
| Purchased Services                         | 9,733             | 75,858                   | 109,500                | 69%            |
| Facilities Lease                           | 49,129            | 442,161                  | 723,459                | 61%            |
| Supplies                                   | 1,628             | 17,870                   | 39,500                 | 45%            |
| Total Operations                           | 68,463            | 598,086                  | 983,907                | 61%            |
| Estimated Audit Accrual - Salaries Payable | -                 | -                        | -                      | N/A            |
| TOTAL EXPENDITURES                         | 498,013           | 4,273,523                | 7,025,363              | 61%            |
| NET INCOME - GENERAL EDUCATION FUND        | 10 707            | 224.204                  | 502 246                |                |
| NET INCOME - GENERAL EDUCATION FOND        | 18,727            | 324,384                  | 502,316                |                |
| FOOD SERVICES FUND                         |                   |                          |                        |                |
| REVENUE                                    |                   |                          |                        |                |
| Total State Revenue                        | 5,768             | 44,316                   | 68,600                 | 65%            |
| Total Federal Revenue                      | 6,804             | 47,005                   | 61,874                 | 76%            |
| Total Local Revenue                        | 707               | 2,818                    | 27,435                 | 10%            |
| TOTAL REVENUE                              | 13,279            | 94,138                   | 157,909                | 60%            |

### Crosslake Community School Cash Flow Projection Fiscal Year 2024 For the Period Ending March 31, 2024

| ]             | Estimated Receipts by Revenue Category |          |           | E       | stimated Di | sbursements |           |           | Cash      |           |            |            |
|---------------|----------------------------------------|----------|-----------|---------|-------------|-------------|-----------|-----------|-----------|-----------|------------|------------|
|               | Current                                | Year     | Prior     | Year    | Other       | Total       | Estimated | Building  | Estimated | Total     | CD         | Estimated  |
|               | State Aid                              | Fed Aid  | State Aid | Fed Aid | Revenue     | Receipts    | Payroll   | Lease     | AP        | Disb.     | Investment | Balance    |
|               |                                        |          |           |         |             |             |           |           |           |           |            | 1,425,479  |
| Jul 1-15      | 191,361                                | -        | 373       | -       | -           | 191,734     | 164,461   | 49,129    | 7,474     | 221,063   |            | 1,396,149  |
| Jul 16-31     | 190,902                                | -        | -         | 79,069  | 493         | 270,464     | 174,972   | -         | 24,167    | 199,139   |            | 1,467,474  |
| Aug 1-15      | 191,371                                | -        | 2,550     | -       | 37,165      | 231,086     | 163,143   | 49,129    | 204,669   | 416,941   |            | 1,281,619  |
| Aug 16-31     | 191,526                                | -        | 296,593   | -       | 311,448     | 799,567     | 126,313   | -         | 10,330    | 136,643   |            | 1,944,543  |
| Sept 1-15     | 210,706                                | 1,505    | 10,815    | -       | 3,450       | 226,476     | 188,986   | 49,129    | 26,321    | 264,436   |            | 1,906,583  |
| Sept 16-30    | 192,752                                | -        | 231,881   | -       | 13,568      | 438,201     | 155,008   | -         | 48,864    | 203,872   | 1,000,000  | 1,140,912  |
| Oct 1-15      | 194,856                                | 157,516  | -         | -       | 4,803       | 357,175     | 225,520   | 49,129    | 46,906    | 321,555   |            | 1,176,532  |
| Oct 16-31     | 201,109                                | 6,770    | 168,497   | 15,558  | 3,107       | 395,041     | 172,974   | -         | 48,487    | 221,460   |            | 1,350,113  |
| Nov 1-15      | 192,814                                | 8,506    | -         | 3,030   | 7,107       | 211,458     | 221,681   | 49,129    | 50,909    | 321,719   |            | 1,239,851  |
| Nov 16-30     | 231,212                                | 5,943    | -         | 112,774 | 5,274       | 355,203     | 162,890   | -         | 22,680    | 185,570   |            | 1,409,484  |
| Dec 1-15      | 465,960                                | 6,272    | -         | -       | 12,616      | 484,848     | 277,549   | 32        | 184,977   | 462,558   |            | 1,431,774  |
| Dec 16-31     | 219,384                                | -        | 6,465     | -       | 1,103       | 226,951     | 164,381   | -         | 29,789    | 194,169   |            | 1,464,556  |
| Jan 1-15      | 226,277                                | 5,332    | -         | -       | 5,765       | 237,374     | 178,820   | -         | 93,185    | 272,004   |            | 1,429,926  |
| Jan 16-31     | 128,050                                | -        | -         | -       | 3,577       | 131,627     | 249,060   | -         | 54,684    | 303,744   |            | 1,257,809  |
| Feb 1-15      | 369,023                                | 6,768    | 2,963     | -       | 6,782       | 385,536     | 783,265   | -         | 155,833   | 939,098   |            | 704,247    |
| Feb 15-29     | 221,414                                | -        | 16,923    | -       | 3,055       | 241,392     | -         | -         | -         | -         |            | 945,639    |
| Mar 1-15      | 241,804                                | 65,162   | -         | -       | 11,446      | 318,412     | 174,882   | 49,129    | 53,753    | 277,764   |            | 986,286    |
| Mar 16-31     | 221,814                                | -        | -         | -       | 1,444       | 223,258     | 214,252   | -         | 24,037    | 238,289   |            | 971,256    |
| Apr 1-15      | 262,714                                | -        | -         | -       | -           | 262,714     | 102,484   | 49,129    | 44,335    | 195,948   |            | 1,383,007  |
| Apr 16-30     | 262,714                                | -        | 30,059    | -       | -           | 292,773     | 102,484   | -         | 44,335    | 146,819   |            | 1,382,222  |
| May 1-15      | 262,714                                | -        | -         | -       | -           | 262,714     | 102,484   | 49,129    | 44,335    | 195,948   |            | 1,281,826  |
| May 16-31     | 262,714                                | -        | -         | -       | -           | 262,714     | 102,484   | -         | 44,335    | 146,819   |            | 1,272,304  |
| Jun 1-15      | -                                      | -        | -         | -       | -           | -           | 102,484   | 49,129    | 44,335    | 195,948   |            | 1,243,624  |
| Jun 16-30     | 518,905                                | -        | -         | -       | -           | 518,905     | 250,000   | -         | 44,335    | 294,335   |            | 1,424,131  |
| Total         | 5,652,095                              | 263,775  | 767,119   | 210,431 | 432,200     | 7,325,620   | 4,560,574 | 442,193   | 1,353,073 | 6,355,841 |            |            |
|               |                                        |          |           |         |             |             |           |           |           |           |            | Net Income |
| FY24 Budget   | 6,567,881                              | 751,967  | -         | -       | 478,471     | 7,798,319   | 5,178,509 | 723,459   | 1,393,935 | 7,295,903 |            | 502,416    |
| FY23 Accruals | -                                      | -        | 707,000   | 148,683 | -           | 855,683     | 301,073   | -         | 100,888   | 401,961   |            |            |
| FY24 Accruals | (656,788)                              | (45,000) | -         | -       | -           | (701,788)   | (400,000) | (281,266) | (75,000)  | (756,266) |            |            |
|               | 5,911,093                              | 706,967  | 707,000   | 148,683 | 478,471     | 7,952,214   | 5,079,582 | 442,193   | 1,419,823 | 6,941,598 |            |            |