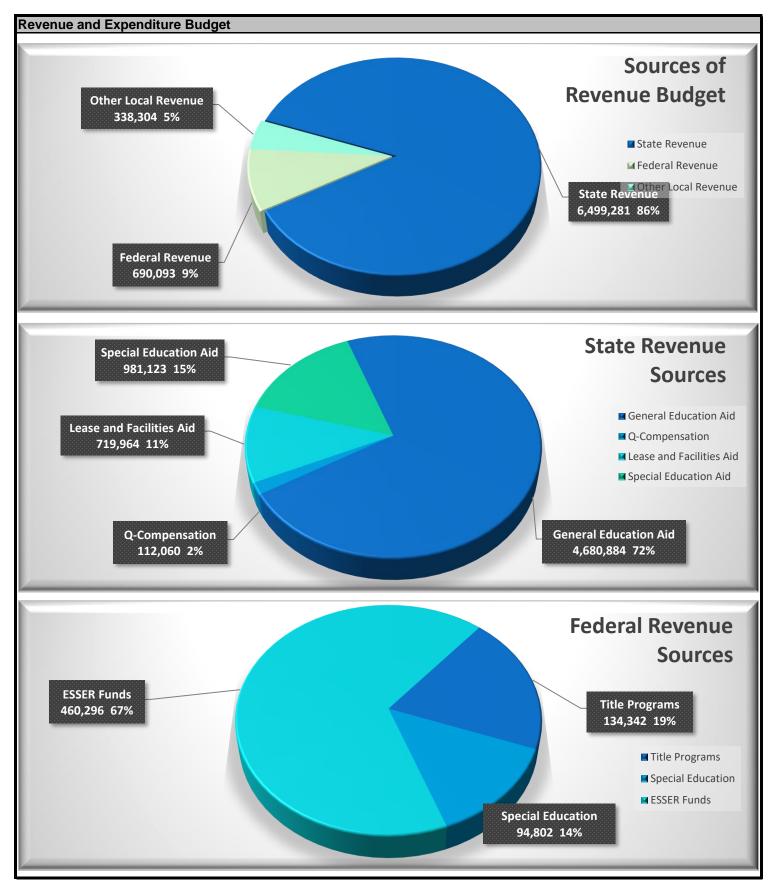

| Description                            | Month<br>Activity | Year to Date<br>Activity | FY24 Revised<br>Budget | % of<br>Budget |  |
|----------------------------------------|-------------------|--------------------------|------------------------|----------------|--|
|                                        |                   | ADM<br>PPU               | 462.0<br>521.6         |                |  |
| GENERAL EDUCATION FUND                 |                   |                          |                        |                |  |
| REVENUE                                |                   | -                        | Formation Device int   | 0.20/          |  |
| State Revenue                          |                   | I                        | argeted Percent        | 83%            |  |
| School Trust Endowment                 | 13,182            | 25,391                   | 20,871                 | 122%           |  |
| General Education Aid                  | 208,951           | 3,229,443                | 4,599,664              | 70%            |  |
| Library Aid                            | -                 | -                        | 20,000                 | 0%             |  |
| Student Support Aid                    | -                 | -                        | 20,000                 | 0%             |  |
| Q-Comp Revenue                         | -                 | 1,556                    | 112,060                | 1%             |  |
| Literacy Incentive                     | 5,508             | 12,393                   | 17,050                 | 73%            |  |
| Hourly Summer Unemployment             | -                 | 5,249                    | 5,249                  | 100%           |  |
| State Grant                            | -                 | 3,492                    | 2,819                  | 124%           |  |
| English Learner Cross Subsidy          | 143               | 537                      | 480                    | 112%           |  |
| Facility Maintenance                   | -                 | -                        | 68,851                 | 0%             |  |
| Charter School Lease Aid               | 18,784            | 81,217                   | 651,113                | 12%            |  |
| State Special Ed Aid                   | 209,639           | 664,263                  | 981,123                | 68%            |  |
| Estimated Audit Accrual - State Aid    |                   | -                        | -                      | N/A            |  |
| Total State Revenue                    | 456,207           | 4,023,540                | 6,499,281              | 62%            |  |
| Federal Revenue                        |                   |                          |                        |                |  |
| Title I A - CY Academic Achievement    | 60,000            | 60,000                   | 94,257                 | 64%            |  |
| Title II - Professional Development    | -                 | -                        | 12,449                 | 0%             |  |
| Title V - REAP                         | -                 | -                        | 27,636                 | 0%             |  |
| Federal Special Education              | -                 | -                        | 80,468                 | 0%             |  |
| Coordinated Early Intervening Services | -                 | -                        | 14,334                 | 0%             |  |
| ESSER II Funding                       | -                 | 157,516                  | 157,516                | 100%           |  |
| ESSER III Funding                      | -                 | -                        | 302,780                | 0%             |  |
| P-EBT Local Costs                      | -                 | 653                      | 653                    | 100%           |  |
| Total Federal Revenue                  | 60,000            | 218,169                  | 690,093                | 32%            |  |
| Other Local Revenue                    |                   |                          |                        |                |  |
| Third Party Billing                    | -                 | 3,853                    | 6,405                  | 60%            |  |
| Field Trip Revenue - Secondary         | -                 | -                        | 150                    | 0%             |  |
| Interest Earned                        | 33                | 461                      | 500                    | 92%            |  |
| Rent                                   | 170               | 2,189                    | 3,000                  | 73%            |  |
| Donations                              | -                 | 6,445                    | 6,345                  | 102%           |  |
| Supplemental Revenue                   | -                 | -,                       | 5,094                  | 0%             |  |
| E-Rate                                 | -                 | -                        | 5,659                  | 0%             |  |
| Miscellaneous                          | 330               | 39,479                   | 4,000                  | 987%           |  |
| Employee Retention Credit              | -                 | 303,851                  | 303,851                | 100%           |  |
| Supplemental Revenue - Online Billings |                   | -                        | 3,400                  | 0%             |  |
| Total Local Revenue                    | 533               | 356,278                  | 338,404                | 105%           |  |