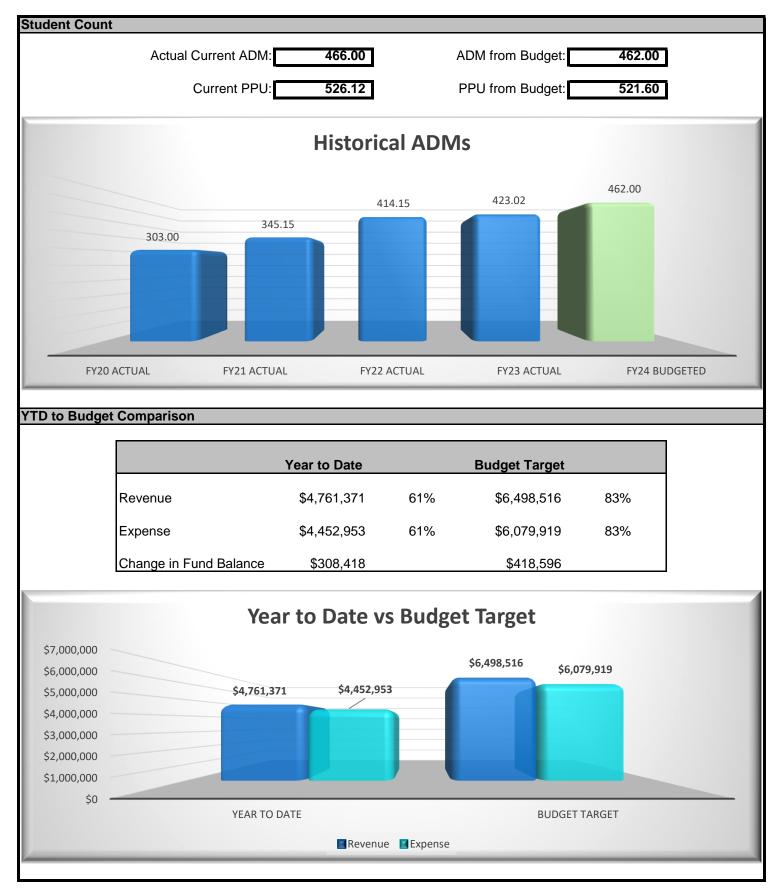

### Overview

Currently, the School has enrollment of over 470 students, with 11 of these students participating in the PSEO program. The ADM is currently 466 and this is higher than the budgeted ADM of 462.

### Income Statement Summary

March is the 9th month of the fiscal year and it is considered to be 75% of the way through the budget year. There have been 70% of the Revenue budget received and 66% of the Expenditure budget has been spent.