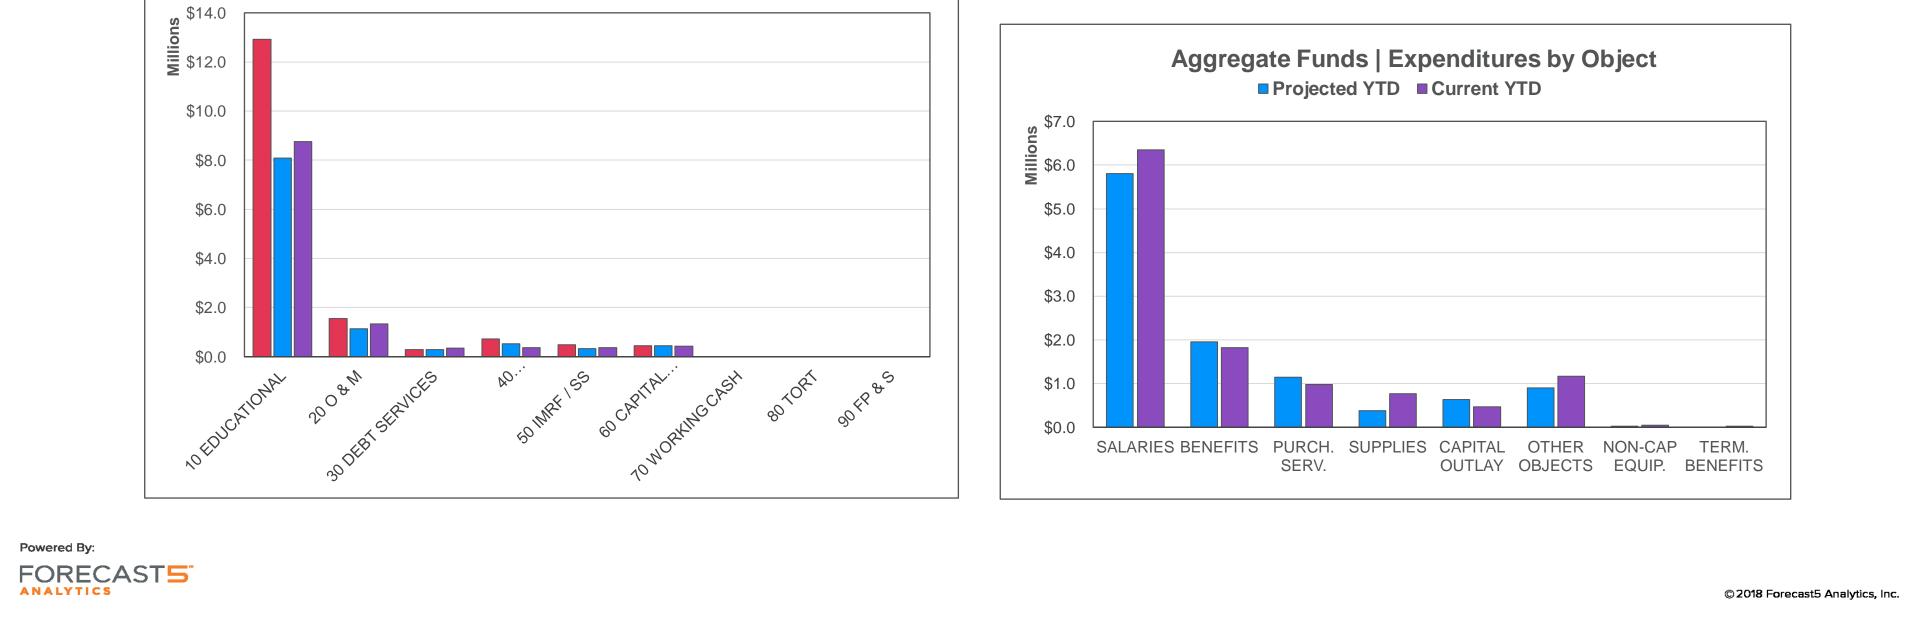

1,056,695 |
| Support Services - School Administration                | \$897,510   |
| Payments to Other Govt. Units (In-State)                | \$792,458   |
| Special Education/Remedial Programs                     | \$675,788   |
| Bilingual Programs                                      | \$599,089   |
| Support Services - General Administration               | \$473,960   |
| Support Services - Pupils                               | \$460,860   |
| Support Services - Business                             | \$367,621   |
| Debt Services - Payments of Principal on Long-term Debt | \$240,469   |
| Percent of Total Expenditures Year-to-Date              | 73.20%      |
|                                                         |             |



## Aggregate Funds | Expenditures by Object