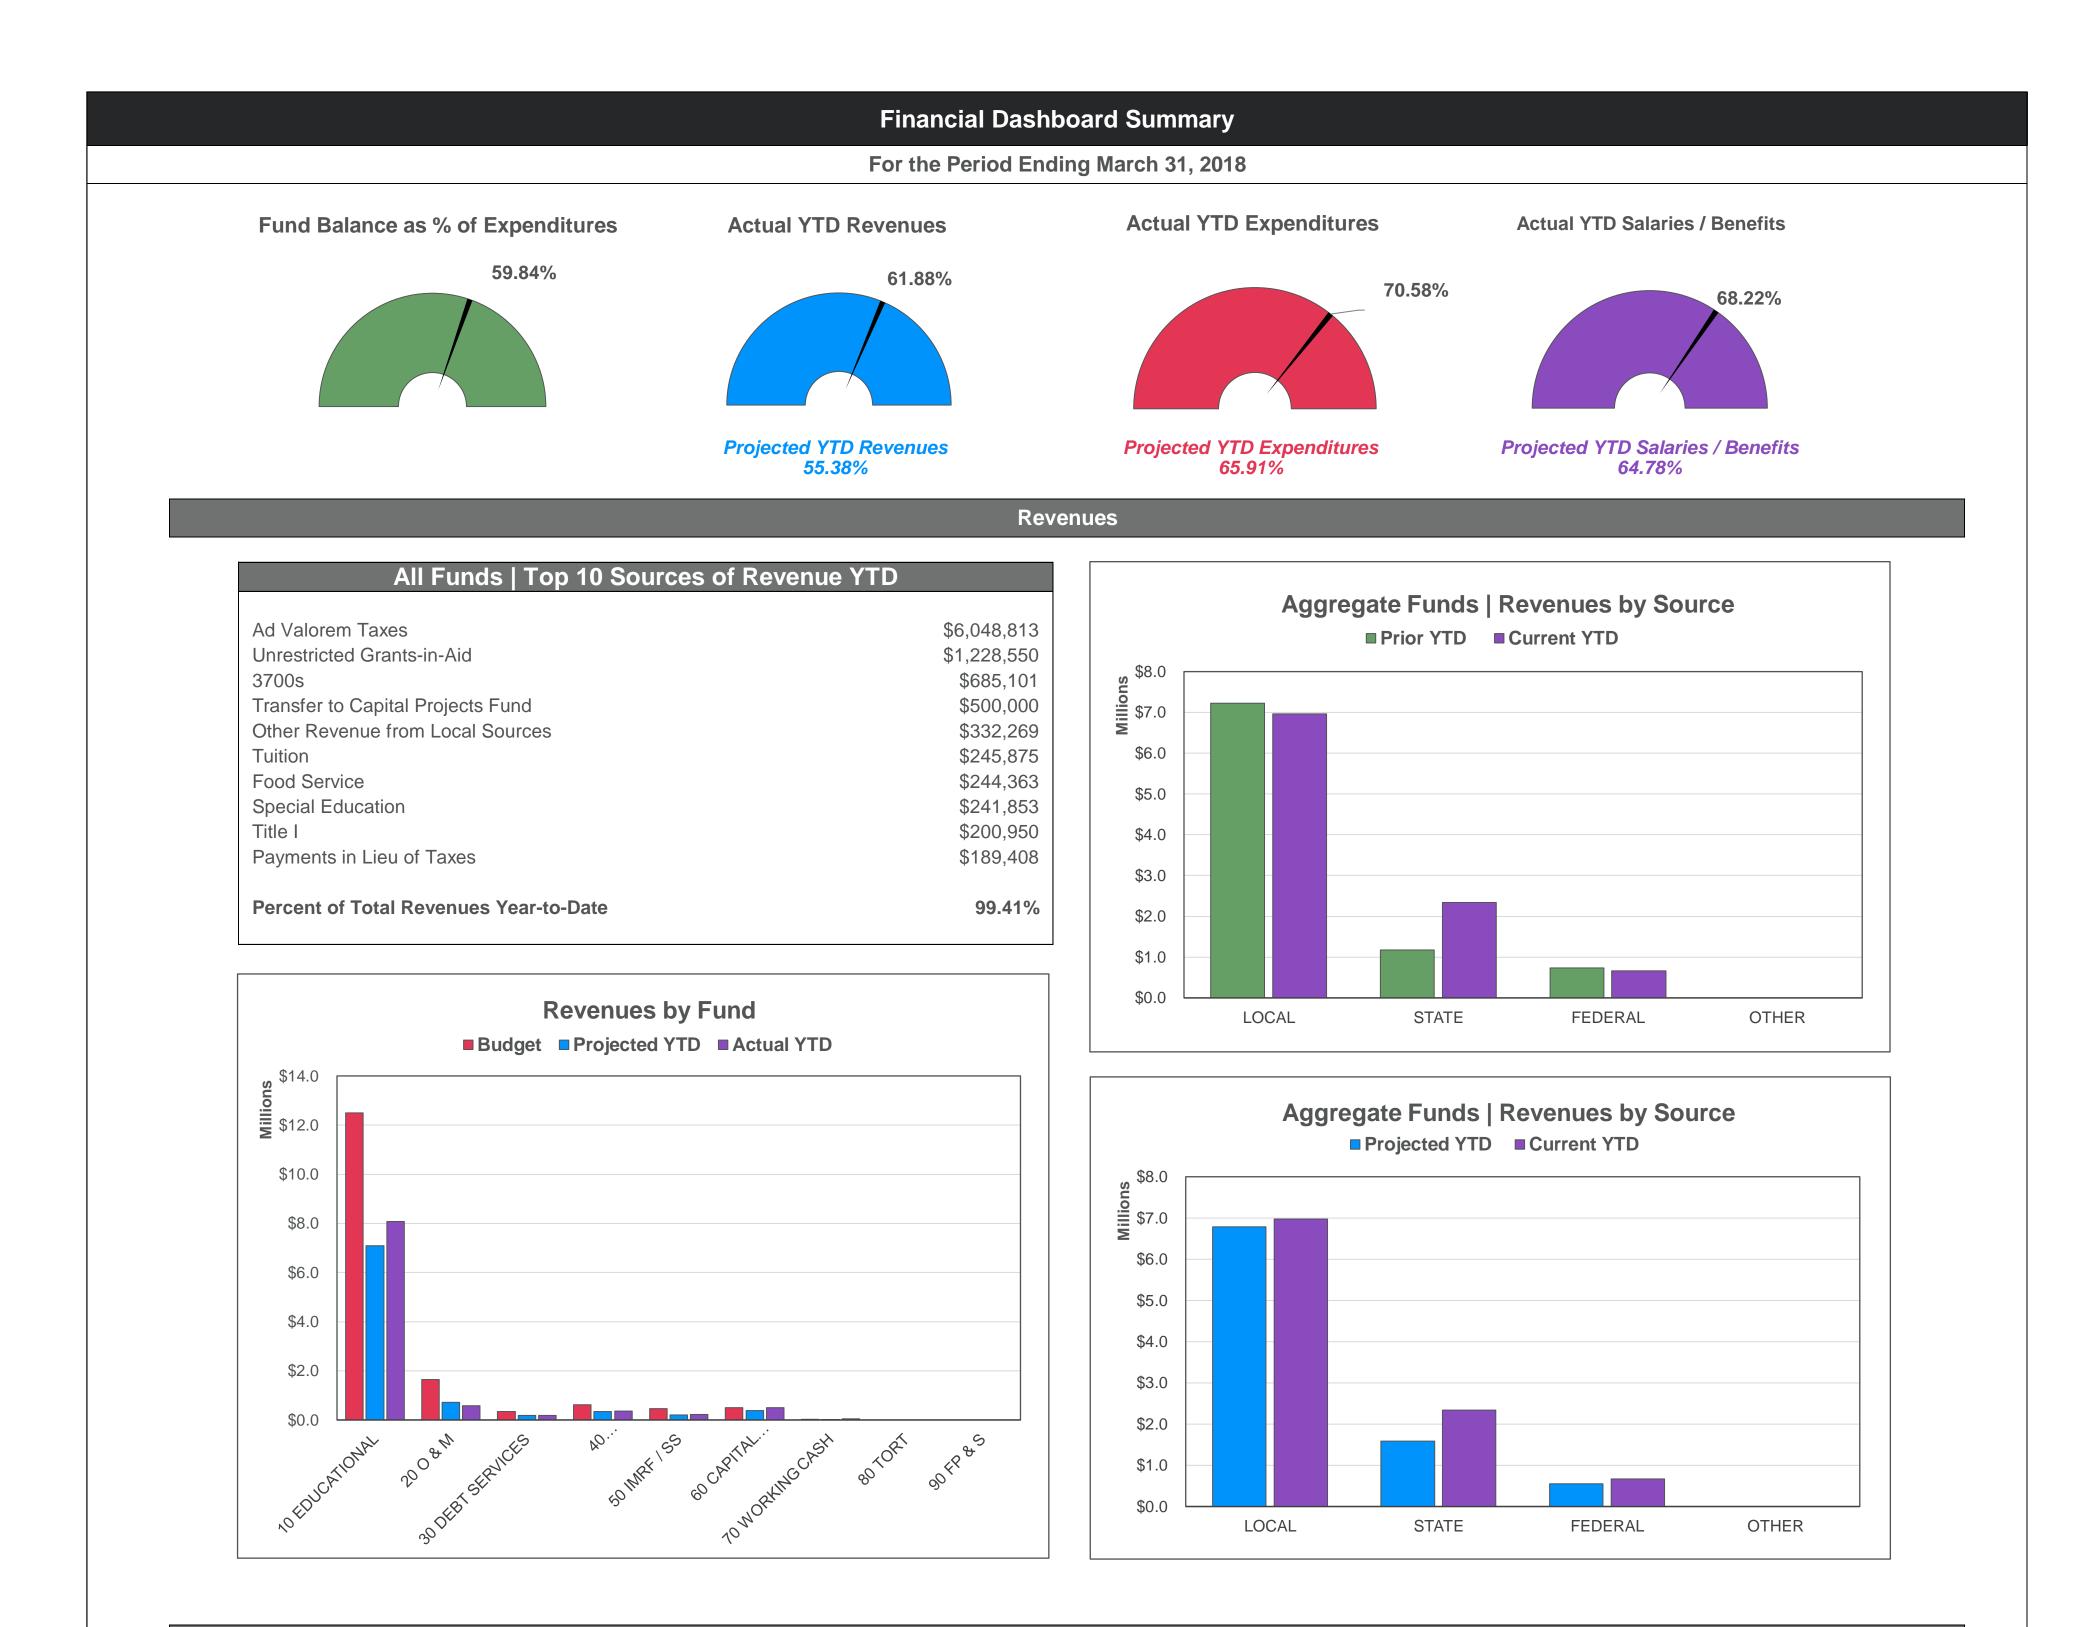

## Expenditures

| Regular Programs                                        | \$3,481,017 |
|---------------------------------------------------------|-------------|
| Support Services - Instructional Staff                  | \$1,056,695 |
| Support Services - School Administration                | \$897,510   |
| Payments to Other Govt. Units (In-State)                | \$792,458   |
| Special Education/Remedial Programs                     | \$675,788   |
| Bilingual Programs                                      | \$599,089   |
| Support Services - General Administration               | \$473,960   |
| Support Services - Pupils                               | \$460,860   |
| Support Services - Business                             | \$367,621   |
| Debt Services - Payments of Principal o