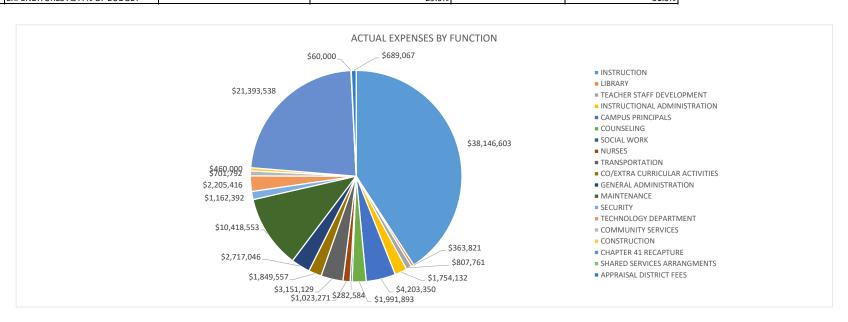

## GALVESTON ISD GENERAL FUND EXPENDITURES BY FUNCTION AS OF 01/31/2021

|          |                                |                                |                               | Encumbered      |                      |                                  |
|----------|--------------------------------|--------------------------------|-------------------------------|-----------------|----------------------|----------------------------------|
| Function | Function                       | Revised Budget JANUARY 2020-21 | FYTD Activity JANUARY 2020-21 | JANUARY 2020-21 | Expense + Encumbered | Unencumbered Bal JANUARY 2020-21 |
| 11       | INSTRUCTION                    | \$ 38,146,603                  | \$ 15,302,805                 | \$ 208,925      | \$ 15,511,730        | \$ (22,634,873)                  |
| 12       | LIBRARY                        | \$ 363,821                     | \$ 139,484                    | \$ 7,439        | \$ 146,923           | \$ (216,898)                     |
| 13       | TEACHER STAFF DEVELOPMENT      | \$ 807,761                     | \$ 294,912                    | \$ 7,362        | \$ 302,274           | \$ (505,487)                     |
| 21       | INSTRUCTIONAL ADMINISTRATION   | \$ 1,754,132                   | \$ 628,692                    | \$ 3,077        | \$ 631,769           | \$ (1,122,363)                   |
| 23       | CAMPUS PRINCIPALS              | \$ 4,203,350                   | \$ 1,666,094                  | \$ 390          | \$ 1,666,484         | \$ (2,536,866)                   |
| 31       | COUNSELING                     | \$ 1,991,893                   | \$ 736,531                    | \$ 18,707       | \$ 755,238           | \$ (1,236,655)                   |
| 32       | SOCIAL WORK                    | \$ 282,584                     | \$ 109,444                    | \$ -            | \$ 109,444           | \$ (173,140)                     |
| 33       | NURSES                         | \$ 1,023,271                   | \$ 344,434                    | \$ 41,957       | \$ 386,391           | \$ (636,880)                     |
| 34       | TRANSPORTATION                 | \$ 3,151,129                   | \$ 1,131,998                  | \$ 43,611       | \$ 1,175,609         | \$ (1,975,520)                   |
| 36       | CO/EXTRA CURRICULAR ACTIVITIES | \$ 1,849,557                   | \$ 697,931                    | \$ 70,002       | \$ 767,933           | \$ (1,081,624)                   |
| 41       | GENERAL ADMINISTRATION         | \$ 2,717,046                   | \$ 1,322,067                  | \$ 170,984      | \$ 1,493,051         | \$ (1,223,995)                   |
| 51       | MAINTENANCE                    | \$ 10,418,553                  | \$ 2,965,575                  | \$ 621,319      | \$ 3,586,894         | \$ (6,831,659)                   |
| 52       | SECURITY                       | \$ 1,162,392                   | \$ 504,673                    | \$ 13,380       | \$ 518,053           | \$ (644,339)                     |
| 53       | TECHNOLOGY DEPARTMENT          | \$ 2,205,416                   | \$ 791,480                    | \$ 145,840      | \$ 937,320           | \$ (1,268,096)                   |
| 61       | COMMUNITY SERVICES             | \$ 701,792                     | \$ 257,641                    | \$ 242,079      | \$ 499,720           | \$ (202,072)                     |
| 81       | CONSTRUCTION                   | \$ 460,000                     | \$ (4,545)                    | \$ 32,806       | \$ 28,261            | \$ (431,739)                     |
| 91       | CHAPTER 41 RECAPTURE           | \$ 21,393,538                  | \$ -                          | \$ -            | \$ -                 | \$ (21,393,538)                  |
| 93       | SHARED SERVICES ARRANGMENTS    | \$ 60,000                      | \$ -                          |                 | \$ -                 | \$ (60,000)                      |
| 99       | APPRAISAL DISTRICT FEES        | \$ 689,067                     | \$ 172,267                    | \$ 516,800      | \$ 689,067           | \$ -                             |
|          |                                | \$ -                           | \$ -                          | \$ -            | \$ -                 |                                  |
|          |                                |                                |                               |                 | \$ -                 |                                  |
|          | COLUMN TOTALS                  | \$ 93,381,905                  | \$ 27,061,483                 | \$ 2,144,678    | \$ 29,206,161        | \$ (64,175,744)                  |
|          | EXPENDITURES AS A % OF BUDGET  |                                | 29.0%                         |                 | 31.3%                | <u> </u>                         |