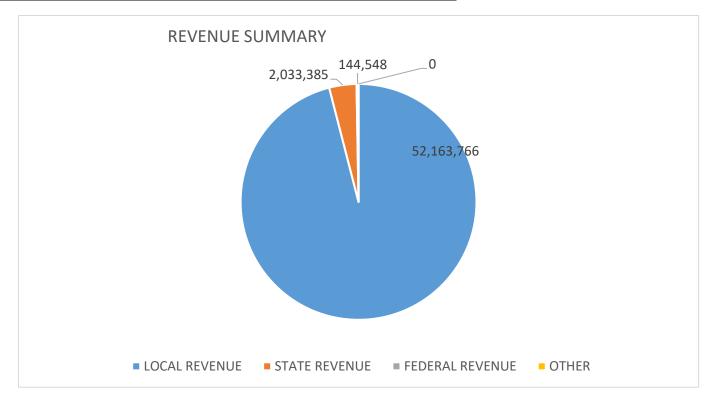

# GALVESTON ISD GENERAL FUND REVENUES BY MAJOR OBJECT AS OF 01-31-2021

|    |                 | 2020-2021 Revised<br>Budget | Monthly Receipts<br>01/31/2021 | FYTD Receipts<br>01/31/2021 | 2020-2021 FYTD<br>(Under)/Over Budget |
|----|-----------------|-----------------------------|--------------------------------|-----------------------------|---------------------------------------|
| 57 | LOCAL REVENUE   | 80,736,321                  | 28,007,882                     | 52,163,766                  | (28,572,555)                          |
| 58 | STATE REVENUE   | 10,941,421                  | 0                              | 2,033,385                   | (8,908,036)                           |
| 59 | FEDERAL REVENUE | 875,000                     | 71,184                         | 144,548                     | (730,452)                             |
| 79 | OTHER           | 0                           | 0                              | 0                           | -                                     |
|    |                 | 92,552,742                  | 28,079,066                     | 54,341,699                  | (38,211,043)                          |
|    |                 | % COLLECTED                 | 58.7%                          |                             |                                       |