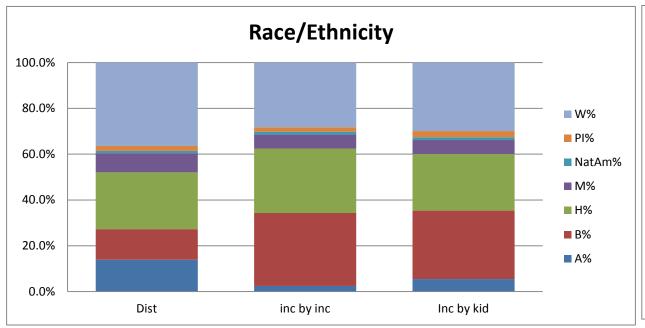

|            |       |   | Race/Ethnicity |       |     |         |        |     |       |   |     | Gender |       |        |    |      |      |       |   |      |       |      |       |
|------------|-------|---|----------------|-------|-----|---------|--------|-----|-------|---|-----|--------|-------|--------|----|------|------|-------|---|------|-------|------|-------|
|            | Total | Α |                | Α%    | В   | В%      | Н      |     | Н%    | М |     | Μ%     | NatAm | NatAm% | PΙ | PI%  | W    | W%    | M |      | М%    | F    | F%    |
| Dist       | 4020  |   | 559            | 13.9% | 538 | 3 13.4% | ,      | 995 | 24.8% |   | 337 | 8.4%   | 40    | 1.0%   | 88 | 2.2% | 1463 | 36.4% |   | 2056 | 51.1% | 1964 | 48.9% |
| inc by inc | 775   |   | 19             | 2.5%  | 24  | 7 31.9% | ,      | 218 | 28.1% |   | 47  | 6.1%   | 10    | 1.3%   | 15 | 1.9% | 219  | 28.3% |   | 584  | 75.4% | 191  | 24.6% |
| Inc by kid | 331   |   | 18             | 5.4%  | 9   | 29.9%   | ,<br>) | 82  | 24.8% |   | 20  | 6.0%   | 4     | 1.2%   | 9  | 2.7% | 99   | 29.9% |   | 228  | 68.9% | 103  | 31.1% |

Total number of students is high because I included current and w/d kids so we could include kids who had left possibly because of disc issues Incident by Incident means that all incidents were counted and students with multiple incidents were counted multiple times Incident by Kid means that each student with a referral was only counted once; no duplication of students.

|            |       | Race/Ethnicity |       |       |       |      |                    |      |       |  |  |
|------------|-------|----------------|-------|-------|-------|------|--------------------|------|-------|--|--|
|            | Total | Α%             |       | В%    | H%    | M%   | NatAm <sup>e</sup> | PI%  | W%    |  |  |
| Dist       | 4020  |                | 13.9% | 13.4% | 24.8% | 8.4% | 1.0%               | 2.2% | 36.4% |  |  |
| inc by inc | 775   |                | 2.5%  | 31.9% | 28.1% | 6.1% | 1.3%               | 1.9% | 28.3% |  |  |
| Inc by kid | 331   |                | 5.4%  | 29.9% | 24.8% | 6.0% | 1.2%               | 2.7% | 29.9% |  |  |