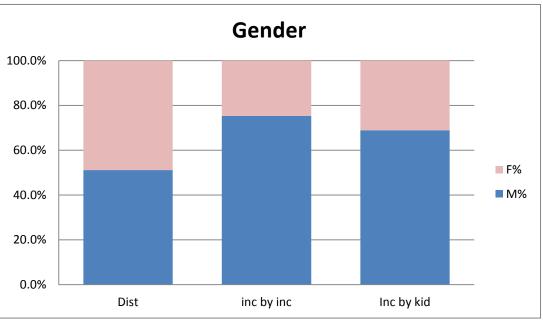

|            |       |   | Race/Ethnicity |       |     |         |        |     |       |   |     | Gender |       |        |    |      |      |       |   |      |       |      |       |
|------------|-------|---|----------------|-------|-----|---------|--------|-----|-------|---|-----|--------|-------|--------|----|------|------|-------|---|------|-------|------|-------|
|            | Total | Α |                | Α%    | В   | В%      | Н      |     | Н%    | М |     | Μ%     | NatAm | NatAm% | PΙ | PI%  | W    | W%    | M |      | М%    | F    | F%    |
| Dist       | 4020  |   | 559            | 13.9% | 538 | 3 13.4% | ,      | 995 | 24.8% |   | 337 | 8.4%   | 40    | 1.0%   | 88 | 2.2% | 1463 | 36.4% |   | 2056 | 51.1% | 1964 | 48.9% |
| inc by inc | 775   |   | 19             | 2.5%  | 24  | 7 31.9% | ,      | 218 | 28.1% |   | 47  | 6.1%   | 10    | 1.3%   | 15 | 1.9% | 219  | 28.3% |   | 584  | 75.4% | 191  | 24.6% |
| Inc by kid | 331   |   | 18             | 5.4%  | 9   | 29.9%   | ,<br>) | 82  | 24.8% |   | 20  | 6.0%   | 4     | 1.2%   | 9  | 2.7% | 99   | 29.9% |   | 228  | 68.9% | 103  | 31.1% |

Total number of students is high because I included current and w/d kids so we could include kids who had left possibly because of disc issues Incident by Incident means that all incidents were counted and students with multiple incidents were counted multiple times Incident by Kid means that each student with a referral was only counted once; no duplication of students.

|            |       | Gender |       |  |  |  |
|------------|-------|--------|-------|--|--|--|
|            | Total |        | F%    |  |  |  |
| Dist       | 4020  | 51.1%  | 48.9% |  |  |  |
| inc by inc | 775   | 75.4%  | 24.6% |  |  |  |
| Inc by kid | 331   | 68.9%  | 31.1% |  |  |  |