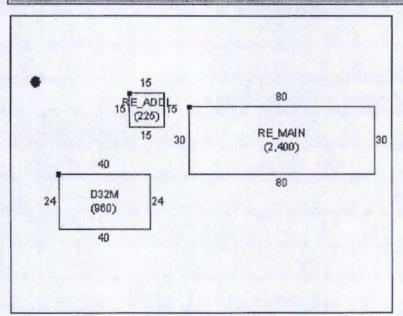

4.2650

| BUILDING DETAIL              |       |            |  |  |
|------------------------------|-------|------------|--|--|
| Description                  | Sq Ft | Year Built |  |  |
| F42M - RESIDENCE             | 2,400 | 2005       |  |  |
| D32M - DET GARAGE            | 960   | 2005       |  |  |
| REAL ESTATE - MAIN ADDL IMPR | 225   | 2005       |  |  |