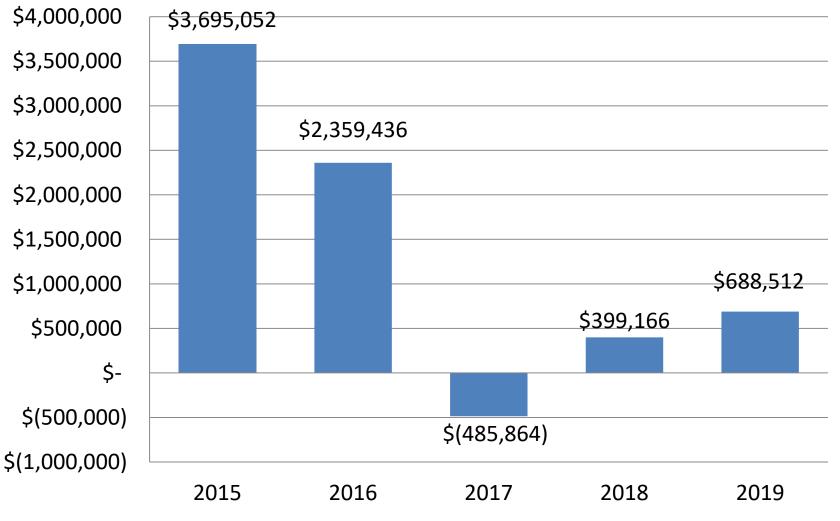

# **General Fund - Unassigned Balance**

## General Fund – Fund Balances

|                                  | June 30, 2018 | Change       | June 30, 2019 |  |
|----------------------------------|---------------|--------------|---------------|--|
| Nonspendable                     |               |              |               |  |
| Inventory                        | \$ 57,652     | (1,463)      | \$ 56,189     |  |
| Prepayments                      | 178,895       | (56,732)     | 122,163       |  |
| Restricted for:                  |               |              |               |  |
| Staff development                | 12,479        | 9,705        | 22,184        |  |
| Teacher development & evaluation | 75,636        | (28,501)     | 47,135        |  |
| Operating capital                |               | 57,718       | 57,718        |  |
| Bond refunding                   |               | 4,668        | 4,668         |  |
| ALC                              | 342,059       | (175,610)    | 166,449       |  |
| LTFM                             | 343,062       | 505,704      | 848,766       |  |
| Medical assistance               |               | 439,848      | 439,848       |  |
| Assigned                         |               |              |               |  |
| Textbooks                        |               | 410,610      | 410,610       |  |
| Equipment                        |               | 500,000      | 500,000       |  |
| Student activities               |               | 1,036,883    | 1,036,883     |  |
| Unassigned                       | 399,166       | 289,346      | 688,512       |  |
|                                  |               |              |               |  |
| Total                            | \$ 1,408,949  | \$ 2,992,176 | \$ 4,401,125  |  |