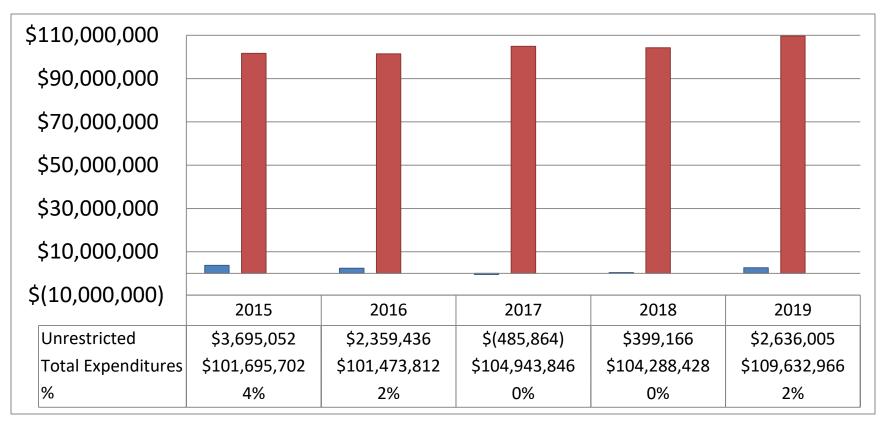

#### Unrestricted Fund Balance as a % of Expenditures

## General Fund – Fund Balances

|                                  | June 30, 2018 | Change       | June 30, 2019 |  |
|----------------------------------|---------------|--------------|---------------|--|
| Nonspendable                     |               |              |               |  |
| Inventory                        | \$ 57,652     | (1,463)      | \$ 56,189     |  |
| Prepayments                      | 178,895       | (56,732)     | 122,163       |  |
| Restricted for:                  |               |              |               |  |
| Staff development                | 12,479        | 9,705        | 22,184        |  |
| Teacher development & evaluation | 75,636        | (28,501)     | 47,135        |  |
| Operating capital                |               | 57,718       | 57,718        |  |
| Bond refunding                   |               | 4,668        | 4,668         |  |
| ALC                              | 342,059       | (175,610)    | 166,449       |  |
| LTFM                             | 343,062       | 505,704      | 848,766       |  |
| Medical assistance               |               | 439,848      | 439,848       |  |
| Assigned                         |               |              |               |  |
| Textbooks                        |               | 410,610      | 410,610       |  |
| Equipment                        |               | 500,000      | 500,000       |  |
| Student activities               |               | 1,036,883    | 1,036,883     |  |
| Unassigned                       | 399,166       | 289,346      | 688,512       |  |
|                                  |               |              |               |  |
| Total                            | \$ 1,408,949  | \$ 2,992,176 | \$ 4,401,125  |  |