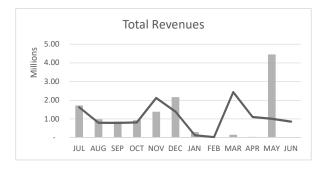

#### Year-to-Year General Fund Revenues and Expenditures by Month

Shows prior year and current year-to-date revenues and expenditures in more detail, by major category and month, for the General Fund.