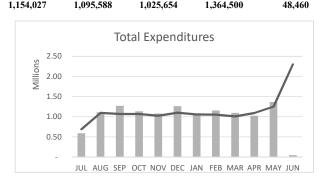

#### Year-to-Year General Fund Revenues and Expenditures by Month

Shows prior year and current year-to-date revenues and expenditures in more detail, by major category and month, for the General Fund.