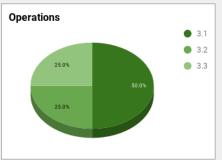

## Monthly Statistics Report

| Indicator         | 1.1 All classroom<br>teachers will<br>implement Common<br>Core Standards in<br>all content areas                                            | and the SBAC as a summative                                                                                                                                | academic,<br>behavioral and<br>social to develop<br>and implement<br>effective strategies<br>to propel student |     | Date Completed  | Academics                                                                                           |
|-------------------|---------------------------------------------------------------------------------------------------------------------------------------------|------------------------------------------------------------------------------------------------------------------------------------------------------------|----------------------------------------------------------------------------------------------------------------|-----|-----------------|-----------------------------------------------------------------------------------------------------|
| IIIuicatoi        | with fidelity                                                                                                                               | assessment                                                                                                                                                 | achievement                                                                                                    | 1.4 | April           | Child Study Team Met with Grade Teams                                                               |
|                   | 1                                                                                                                                           |                                                                                                                                                            | 1                                                                                                              |     | April           | Principal met with grade level teams                                                                |
| Academics         | /                                                                                                                                           |                                                                                                                                                            | · •                                                                                                            |     | April           | Khan Academy                                                                                        |
| 710000111100      | _ <b>'</b>                                                                                                                                  | /                                                                                                                                                          |                                                                                                                |     | April           | PSAT Administered                                                                                   |
| Enter a 1 in the  |                                                                                                                                             | /                                                                                                                                                          |                                                                                                                |     | April           | SBAC Administered                                                                                   |
| cells to indicate |                                                                                                                                             | · ·                                                                                                                                                        | 1                                                                                                              |     | April           | Alliance Meeting Hartford                                                                           |
| alignment to      |                                                                                                                                             |                                                                                                                                                            | 1                                                                                                              |     | April           | Alliance Spend down Meeting                                                                         |
| goai              |                                                                                                                                             |                                                                                                                                                            | ,                                                                                                              |     | April           | Policy Meeting to Review Matriculation Criteria                                                     |
|                   |                                                                                                                                             |                                                                                                                                                            | · ·                                                                                                            |     | Арш             | Total Weeting to Neview indirectables of other to                                                   |
|                   |                                                                                                                                             |                                                                                                                                                            |                                                                                                                |     |                 |                                                                                                     |
| Indicator         | 2.1 Post, interview<br>and hire qualified<br>staff for all positions                                                                        | 2.2 All staff will work<br>collaboratively with<br>the Instructional<br>Coach and each<br>other to continue to<br>develop effective<br>teaching strategies | 2.3 100% of all<br>certified staff will be<br>evaluated using the<br>Danielson<br>Framework                    | 2.4 | Date Completed  | Human Capital                                                                                       |
| maioatoi          |                                                                                                                                             | leaching strategies                                                                                                                                        | Fidiliework                                                                                                    | 2.4 | April           | Hire a Baseball Coach                                                                               |
|                   | /                                                                                                                                           |                                                                                                                                                            |                                                                                                                |     | April           | Hire a Softball Coach                                                                               |
| Human Capital     | /                                                                                                                                           |                                                                                                                                                            |                                                                                                                |     | April           | Hire a STEAM Teacher                                                                                |
| Tuman capital     |                                                                                                                                             |                                                                                                                                                            |                                                                                                                |     | April           | Hire a Math Tutor                                                                                   |
| Enter a 1 in the  |                                                                                                                                             |                                                                                                                                                            | /                                                                                                              |     | April           | Teachers work on SLO's                                                                              |
| cells to indicate |                                                                                                                                             | /                                                                                                                                                          | · ·                                                                                                            |     | April           | Instructional Coach works on lesson development with teachers                                       |
| alignment to goal |                                                                                                                                             | <b>-</b>                                                                                                                                                   |                                                                                                                |     | Дрііі           | instructional Coach works on resson development with teachers                                       |
| godi              |                                                                                                                                             |                                                                                                                                                            |                                                                                                                |     |                 |                                                                                                     |
|                   |                                                                                                                                             |                                                                                                                                                            |                                                                                                                |     |                 |                                                                                                     |
|                   |                                                                                                                                             |                                                                                                                                                            |                                                                                                                |     |                 |                                                                                                     |
| lu di saka u      | 3.1 Continue to<br>support integrated<br>technology such as<br>Google Classroom,<br>IXL and Khan<br>Academy as well as<br>pilot new ways to |                                                                                                                                                            | 3.3 Provide<br>feedback and<br>School Dude tickets<br>to identify school                                       |     | Data Carrelated | Constitute                                                                                          |
| Indicator         | blend learning                                                                                                                              | efficiency                                                                                                                                                 | needs                                                                                                          | 3.4 | Date Completed  | Operations  Blended learning using IXL, Khan Academy, Quizlet, Nearpod, Moby MAx, Unique and others |
|                   | <b>✓</b>                                                                                                                                    |                                                                                                                                                            |                                                                                                                |     | April<br>April  | Approve time sheets using PayChex                                                                   |
| Operations        |                                                                                                                                             | 1                                                                                                                                                          |                                                                                                                |     |                 | Principals Meet to discuss Science alignment with NGSS                                              |
| Operations        | 1                                                                                                                                           |                                                                                                                                                            | /                                                                                                              |     | April<br>April  | Submit work tickets via School Dude                                                                 |
| Enter a 1 in the  |                                                                                                                                             |                                                                                                                                                            |                                                                                                                |     | Арііі           | Submit work tickets via School Dude                                                                 |
| cells to indicate |                                                                                                                                             |                                                                                                                                                            |                                                                                                                |     |                 |                                                                                                     |
| alignment to      |                                                                                                                                             |                                                                                                                                                            |                                                                                                                |     |                 |                                                                                                     |
| goal              |                                                                                                                                             |                                                                                                                                                            |                                                                                                                |     |                 |                                                                                                     |
| 1                 |                                                                                                                                             |                                                                                                                                                            |                                                                                                                |     |                 |                                                                                                     |