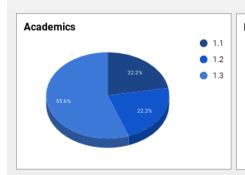

## Monthly Statistics Report

| Indicator         | 1.1 All classroom<br>teachers will<br>implement Common<br>Core Standards in<br>all content areas                                            | and the SBAC as a summative                                                                                                                                | academic,<br>behavioral and<br>social to develop<br>and implement<br>effective strategies<br>to propel student |     | Date Completed  | Academics                                                                                           |
|-------------------|---------------------------------------------------------------------------------------------------------------------------------------------|------------------------------------------------------------------------------------------------------------------------------------------------------------|----------------------------------------------------------------------------------------------------------------|-----|-----------------|-----------------------------------------------------------------------------------------------------|
| IIIuicatoi        | with fidelity                                                                                                                               | assessment                                                                                                                                                 | achievement                                                                                                    | 1.4 | April           | Child Study Team Met with Grade Teams                                                               |
|                   | 1                                                                                                                                           |                                                                                                                                                            | 1                                                                                                              |     | April           | Principal met with grade level teams                                                                |
| Academics         | /                                                                                                                                           |                                                                                                                                                            | · •                                                                                                            |     | April           | Khan Academy                                                                                        |
| 710000111100      | _ <b>'</b>                                                                                                                                  | /                                                                                                                                                          |                                                                                                                |     | April           | PSAT Administered                                                                                   |
| Enter a 1 in the  |                                                                                                                                             | /                                                                                                                                                          |                                                                                                                |     | April           | SBAC Administered                                                                                   |
| cells to indicate |                                                                                                                                             | · ·                                                                                                                                                        | 1                                                                                                              |     | April           | Alliance Meeting Hartford                                                                           |
| alignment to      |                                                                                                                                             |                                                                                                                                                            | 1                                                                                                              |     | April           | Alliance Spend down Meeting                                                                         |
| goai              |                                                                                                                                             |                                                                                                                                                            | ,                                                                                                              |     | April           | Policy Meeting to Review Matriculation Criteria                                                     |
|                   |                                                                                                                                             |                                                                                                                                                            | · ·                                                                                                            |     | Арш             | Total Weeting to Neview indirectables of other to                                                   |
|                   |                                                                                                                                             |                                                                                                                                                            |                                                                                                                |     |                 |                                                                                                     |
| Indicator         | 2.1 Post, interview<br>and hire qualified<br>staff for all positions                                                                        | 2.2 All staff will work<br>collaboratively with<br>the Instructional<br>Coach and each<br>other to continue to<br>develop effective<br>teaching strategies | 2.3 100% of all<br>certified staff will be<br>evaluated using the<br>Danielson<br>Framework                    | 2.4 | Date Completed  | Human Capital                                                                                       |
| maioatoi          |                                                                                                                                             | leaching strategies                                                                                                                                        | Fidiliework                                                                                                    | 2.4 | April           | Hire a Baseball Coach                                                                               |
|                   | /                                                                                                                                           |                                                                                                                                                            |                                                                                                                |     | April           | Hire a Softball Coach                                                                               |
| Human Capital     | /                                                                                                                                           |                                                                                                                                                            |                                                                                                                |     | April           | Hire a STEAM Teacher                                                                                |
| Tuman capital     |                                                                                                                                             |                                                                                                                                                            |                                                                                                                |     | April           | Hire a Math Tutor                                                                                   |
| Enter a 1 in the  |                                                                                                                                             |                                                                                                                                                            | /                                                                                                              |     | April           | Teachers work on SLO's                                                                              |
| cells to indicate |                                                                                                                                             | /                                                                                                                                                          | · ·                                                                                                            |     | April           | Instructional Coach works on lesson development with teachers                                       |
| alignment to goal |                                                                                                                                             | <b>-</b>                                                                                                                                                   |                                                                                                                |     | Дрііі           | instructional Coach works on resson development with teachers                                       |
| godi              |                                                                                                                                             |                                                                                                                                                            |                                                                                                                |     |                 |                                                                                                     |
|                   |                                                                                                                                             |                                                                                                                                                            |                                                                                                                |     |                 |                                                                                                     |
|                   |                                                                                                                                             |                                                                                                                                                            |                                                                                                                |     |                 |                                                                                                     |
| lu di saka u      | 3.1 Continue to<br>support integrated<br>technology such as<br>Google Classroom,<br>IXL and Khan<br>Academy as well as<br>pilot new ways to |                                                                                                                                                            | 3.3 Provide<br>feedback and<br>School Dude tickets<br>to identify school                                       |     | Data Carrelated | Constitute                                                                                          |
| Indicator         | blend learning                                                                                                                              | efficiency                                                                                                                                                 | needs                                                                                                          | 3.4 | Date Completed  | Operations  Blended learning using IXL, Khan Academy, Quizlet, Nearpod, Moby MAx, Unique and others |
|                   | <b>✓</b>                                                                                                                                    |                                                                                                                                                            |                                                                                                                |     | April<br>April  | Approve time sheets using PayChex                                                                   |
| Operations        |                                                                                                                                             | 1                                                                                                                                                          |                                                                                                                |     |                 | Principals Meet to discuss Science alignment with NGSS                                              |
| Operations        | 1                                                                                                                                           |                                                                                                                                                            | /                                                                                                              |     | April<br>April  | Submit work tickets via School Dude                                                                 |
| Enter a 1 in the  |                                                                                                                                             |                                                                                                                                                            |                                                                                                                |     | Арііі           | Submit work tickets via School Dude                                                                 |
| cells to indicate |                                                                                                                                             |                                                                                                                                                            |                                                                                                                |     |                 |                                                                                                     |
| alignment to      |                                                                                                                                             |                                                                                                                                                            |                                                                                                                |     |                 |                                                                                                     |
| goal              |                                                                                                                                             |                                                                                                                                                            |                                                                                                                |     |                 |                                                                                                     |
| 1                 |                                                                                                                                             |                                                                                                                                                            |                                                                                                                |     |                 |                                                                                                     |