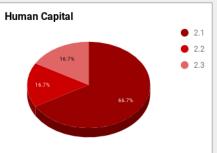

## Monthly Statistics Report

| Indicator         | 1.1 All classroom<br>teachers will<br>implement Common<br>Core Standards in<br>all content areas                                            | and the SBAC as a summative                                                                                                                                | academic,<br>behavioral and<br>social to develop<br>and implement<br>effective strategies<br>to propel student |     | Date Completed  | Academics                                                                                           |
|-------------------|---------------------------------------------------------------------------------------------------------------------------------------------|------------------------------------------------------------------------------------------------------------------------------------------------------------|----------------------------------------------------------------------------------------------------------------|-----|-----------------|-----------------------------------------------------------------------------------------------------|
| IIIuicatoi        | with fidelity                                                                                                                               | assessment                                                                                                                                                 | achievement                                                                                                    | 1.4 | April           | Child Study Team Met with Grade Teams                                                               |
|                   | 1                                                                                                                                           |                                                                                                                                                            | 1                                                                                                              |     | April           | Principal met with grade level teams                                                                |
| Academics         | /                                                                                                                                           |                                                                                                                                                            | · •                                                                                                            |     | April           | Khan Academy                                                                                        |
| 710000111100      | _ <b>'</b>                                                                                                                                  | /                                                                                                                                                          |                                                                                                                |     | April           | PSAT Administered                                                                                   |
| Enter a 1 in the  |                                                                                                                                             | /                                                                                                                                                          |                                                                                                                |     | April           | SBAC Administered                                                                                   |
| cells to indicate |                                                                                                                                             | · ·                                                                                                                                                        | 1                                                                                                              |     | April           | Alliance Meeting Hartford                                                                           |
| alignment to      |                                                                                                                                             |                                                                                                                                                            | 1                                                                                                              |     | April           | Alliance Spend down Meeting                                                                         |
| goai              |                                                                                                                                             |                                                                                                                                                            | ,                                                                                                              |     | April           | Policy Meeting to Review Matriculation Criteria                                                     |
|                   |                                                                                                                                             |                                                                                                                                                            | · ·                                                                                                            |     | Арш             | Total Weeting to Neview indirectables of other to                                                   |
|                   |                                                                                                                                             |                                                                                                                                                            |                                                                                                                |     |                 |                                                                                                     |
| Indicator         | 2.1 Post, interview<br>and hire qualified<br>staff for all positions                                                                        | 2.2 All staff will work<br>collaboratively with<br>the Instructional<br>Coach and each<br>other to continue to<br>develop effective<br>teaching strategies | 2.3 100% of all<br>certified staff will be<br>evaluated using the<br>Danielson<br>Framework                    | 2.4 | Date Completed  | Human Capital                                                                                       |
| maioatoi          |                                                                                                                                             | leaching strategies                                                                                                                                        | Fidiliework                                                                                                    | 2.4 | April           | Hire a Baseball Coach                                                                               |
|                   | /                                                                                                                                           |                                                                                                                                                            |                                                                                                                |     | April           | Hire a Softball Coach                                                                               |
| Human Capital     | /                                                                                                                                           |                                                                                                                                                            |                                                                                                                |     | April           | Hire a STEAM Teacher                                                                                |
| Tuman capital     |                                                                                                                                             |                                                                                                                                                            |                                                                                                                |     | April           | Hire a Math Tutor                                                                                   |
| Enter a 1 in the  |                                                                                                                                             |                                                                                                                                                            | /                                                                                                              |     | April           | Teachers work on SLO's                                                                              |
| cells to indicate |                                                                                                                                             | /                                                                                                                                                          | · ·                                                                                                            |     | April           | Instructional Coach works on lesson development with teachers                                       |
| alignment to goal |                                                                                                                                             | <b>-</b>                                                                                                                                                   |                                                                                                                |     | Дрііі           | instructional Coach works on resson development with teachers                                       |
| godi              |                                                                                                                                             |                                                                                                                                                            |                                                                                                                |     |                 |                                                                                                     |
|                   |                                                                                                                                             |                                                                                                                                                            |                                                                                                                |     |                 |                                                                                                     |
|                   |                                                                                                                                             |                                                                                                                                                            |                                                                                                                |     |                 |                                                                                                     |
| lu di saka u      | 3.1 Continue to<br>support integrated<br>technology such as<br>Google Classroom,<br>IXL and Khan<br>Academy as well as<br>pilot new ways to |                                                                                                                                                            | 3.3 Provide<br>feedback and<br>School Dude tickets<br>to identify school                                       |     | Data Carrelated | Constitute                                                                                          |
| Indicator         | blend learning                                                                                                                              | efficiency                                                                                                                                                 | needs                                                                                                          | 3.4 | Date Completed  | Operations  Blended learning using IXL, Khan Academy, Quizlet, Nearpod, Moby MAx, Unique and others |
|                   | <b>✓</b>                                                                                                                                    |                                                                                                                                                            |                                                                                                                |     | April<br>April  | Approve time sheets using PayChex                                                                   |
| Operations        |                                                                                                                                             | 1                                                                                                                                                          |                                                                                                                |     |                 | Principals Meet to discuss Science alignment with NGSS                                              |
| Operations        | 1                                                                                                                                           |                                                                                                                                                            | /                                                                                                              |     | April<br>April  | Submit work tickets via School Dude                                                                 |
| Enter a 1 in the  |                                                                                                                                             |                                                                                                                                                            |                                                                                                                |     | Арііі           | Submit work tickets via School Dude                                                                 |
| cells to indicate |                                                                                                                                             |                                                                                                                                                            |                                                                                                                |     |                 |                                                                                                     |
| alignment to      |                                                                                                                                             |                                                                                                                                                            |                                                                                                                |     |                 |                                                                                                     |
| goal              |                                                                                                                                             |                                                                                                                                                            |                                                                                                                |     |                 |                                                                                                     |
| 1                 |                                                                                                                                             |                                                                                                                                                            |                                                                                                                |     |                 |                                                                                                     |