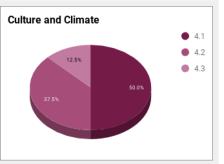

|                   | 4.1 Promote PBIS through facutly | information. Use parent surveys to guide school | 4.3 Report<br>residency concerns,<br>chronic<br>absenteeism, and<br>transient issues | Date Completed | Culture and Climate                                    |
|-------------------|----------------------------------|-------------------------------------------------|--------------------------------------------------------------------------------------|----------------|--------------------------------------------------------|
|                   | /                                |                                                 |                                                                                      | April          | School Store Opened                                    |
| Culture and       |                                  |                                                 | 1                                                                                    | April          | John Saccu consulted on residency and truancy concerns |
| Climate           | /                                |                                                 |                                                                                      | April          | VITAHLS Cook Off                                       |
| oato              | /                                |                                                 |                                                                                      | April          | Big Picture Learning                                   |
| Enter a 1 in the  |                                  | /                                               |                                                                                      | April          | April Newsletter Created                               |
| cells to indicate |                                  | 1                                               |                                                                                      | April          | 40 Tweets                                              |
| alignment to goal |                                  | /                                               |                                                                                      | April          | 3 School Messengers                                    |
| goai              | /                                |                                                 |                                                                                      | April          | DMS Spectacular Talent Show                            |
|                   |                                  |                                                 |                                                                                      |                |                                                        |
|                   |                                  |                                                 |                                                                                      |                |                                                        |