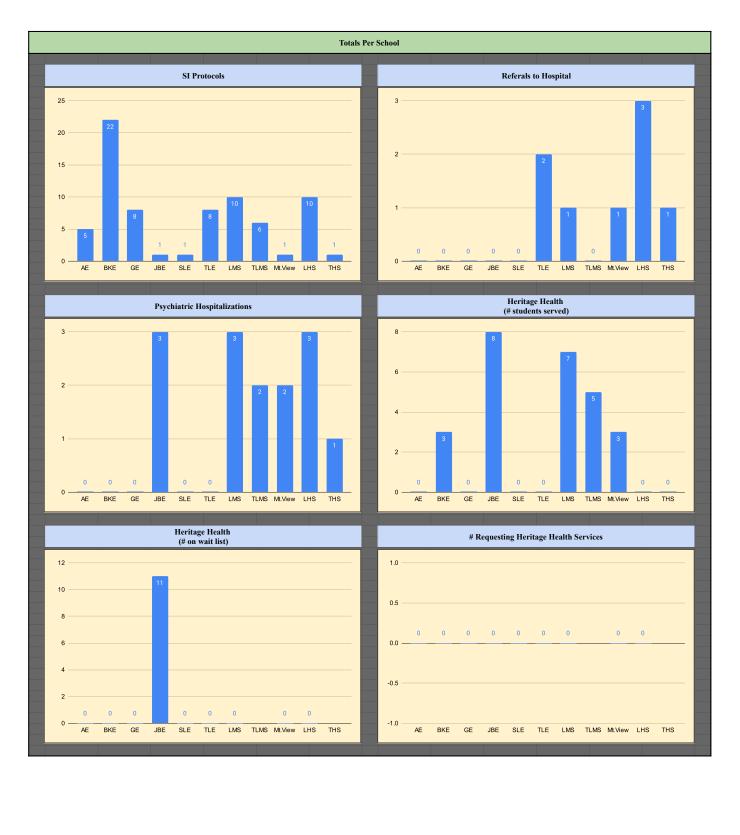

|         |              | ٦                     | Totals by School                    | l                                            |                                           |                            |
|---------|--------------|-----------------------|-------------------------------------|----------------------------------------------|-------------------------------------------|----------------------------|
| School  | SI Protocols | Referrals to hospital | Psychiatric<br>Hospitalizatio<br>ns | Heritage<br>Health<br>(# students<br>served) | Heritage<br>Health<br>(# on wait<br>list) | # Requested<br>HH services |
| AE      | 5            | 0                     | 0                                   | 0                                            | 0                                         | 0                          |
| BKE     | 22           | 0                     | 0                                   | 3                                            | 0                                         | 0                          |
| GE      | 8            | 0                     | 0                                   | 0                                            | 0                                         | 0                          |
| JBE     | 1            | 0                     | 3                                   | 8                                            | 11                                        | 0                          |
| SLE     | 1            | 0                     | 0                                   | 0                                            | 0                                         | 0                          |
| TLE     | 8            | 2                     | 0                                   | 0                                            | 0                                         | 0                          |
| LMS     | 10           | 1                     | 3                                   | 7                                            | 0                                         | 0                          |
| TLMS    | 6            | 0                     | 2                                   | 5                                            |                                           |                            |
| Mt.View | 1            | 1                     | 2                                   | 3                                            | 0                                         | 0                          |
| LHS     | 10           | 3                     | 3                                   | 0                                            | 0                                         | 0                          |
| THS     | 1            | 1                     | 1                                   | 0                                            |                                           |                            |
|         |              |                       |                                     |                                              |                                           |                            |
| Totals  | 73           | 8                     | 14                                  | 26                                           | 11                                        | 0                          |