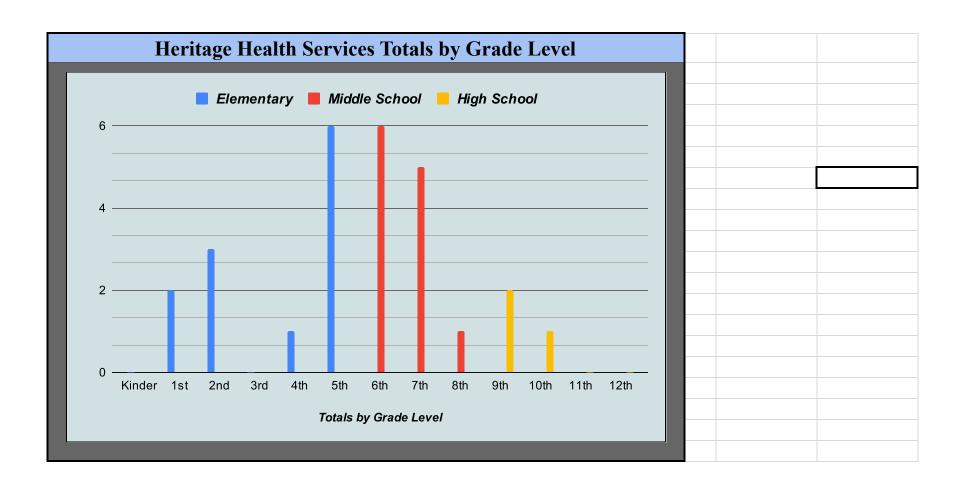

## SUMMARY

Please find the Heritage Health and Acuity reports below.

Heritage Health

**District Acuity Report** 

| Herita | age Health Service | es Totals by Grade | Level       |
|--------|--------------------|--------------------|-------------|
| Kinder | 0                  |                    |             |
| 1st    | 2                  |                    |             |
| 2nd    | 3                  |                    |             |
| 3rd    | 0                  |                    |             |
| 4th    | 1                  |                    |             |
| 5th    | 6                  |                    |             |
| 6th    |                    | 6                  |             |
| 7th    |                    | 5                  |             |
| 8th    |                    | 1                  |             |
| 9th    |                    |                    | 2           |
| 10th   |                    |                    | 1           |
| 11th   |                    |                    | 0           |
| 12th   |                    |                    | 0           |
|        |                    |                    |             |
|        | Elementary         | Middle School      | High School |
| Totals | 12                 | 12                 | 3           |