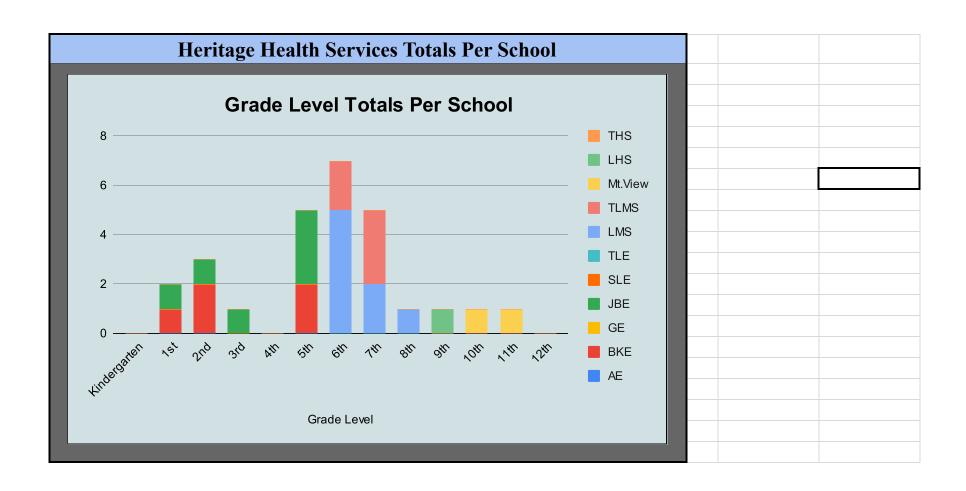

|              |    |     |    |     | Totals Per | School |     |      |         |     |     |
|--------------|----|-----|----|-----|------------|--------|-----|------|---------|-----|-----|
| Grade Level  | AE | BKE | GE | JBE | SLE        | TLE    | LMS | TLMS | Mt.View | LHS | THS |
| Kindergarten | 0  | 0   | 0  | 0   | 0          | 0      |     |      |         |     |     |
| 1st          | 0  | 1   | 0  | 1   | 0          | 0      |     |      |         |     |     |
| 2nd          | 0  | 2   | 0  | 1   | 0          | 0      |     |      |         |     |     |
| 3rd          | 0  | 0   | 0  | 1   | 0          | 0      |     |      |         |     |     |
| 4th          | 0  | 0   | 0  | 0   | 0          | 0      |     |      |         |     |     |
| 5th          | 0  | 2   | 0  | 3   | 0          | 0      |     |      |         |     |     |
| 6th          |    |     |    |     |            |        | 5   | 2    |         |     |     |
| 7th          |    |     |    |     |            |        | 2   | 3    |         |     |     |
| 8th          |    |     |    |     |            |        | 1   | 0    |         |     |     |
| 9th          |    |     |    |     |            |        |     |      | 0       | 1   | 0   |
| 10th         |    |     |    |     |            |        |     |      | 1       | 0   | 0   |
| 11th         |    |     |    |     |            |        |     |      | 1       | 0   | 0   |
| 12th         |    |     |    |     |            |        |     |      | 0       | 0   | 0   |
|              |    |     |    |     |            |        |     |      |         |     |     |
| Totals       | 0  | 5   | 0  | 6   | 0          | 0      | 8   | 5    | 2       | 1   | 0   |