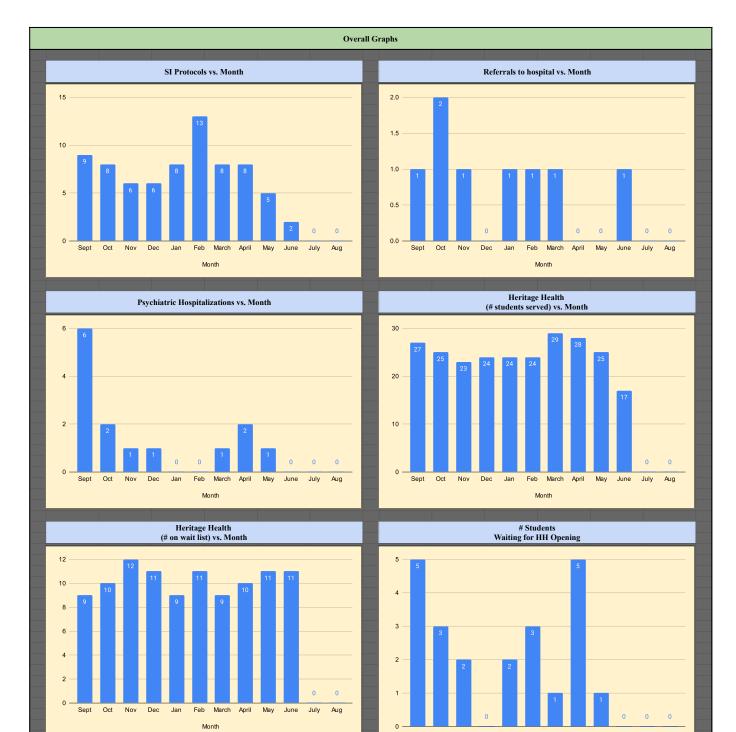

| Month  | SI Protocols | Referrals to<br>Hospital | Psychiatric<br>Hospitalizations | Heritage Health<br>(# students<br>served) | Heritage Health<br>(# on wait list) | # Requesting<br>HH services |
|--------|--------------|--------------------------|---------------------------------|-------------------------------------------|-------------------------------------|-----------------------------|
| Sept   | 9            | 1                        | 6                               | 27                                        | 9                                   | 5                           |
| Oct    | 8            | 2                        | 2                               | 25                                        | 10                                  | 3                           |
| Nov    | 6            | 1                        | 1                               | 23                                        | 12                                  | 2                           |
| Dec    | 6            | 0                        | 1                               | 24                                        | 11                                  | 0                           |
| Jan    | 8            | 1                        | 0                               | 24                                        | 9                                   | 2                           |
| Feb    | 13           | 1                        | 0                               | 24                                        | 11                                  | 3                           |
| March  | 8            | 1                        | 1                               | 29                                        | 9                                   | 1                           |
| April  | 8            | 0                        | 2                               | 28                                        | 10                                  | 5                           |
| May    | 5            | 0                        | 1                               | 25                                        | 11                                  | 1                           |
| June   | 2            | 1                        | 0                               | 17                                        | 11                                  | 0                           |
| July   | 0            | 0                        | 0                               | 0                                         | 0                                   | 0                           |
| Aug    | 0            | 0                        | 0                               | 0                                         | 0                                   | 0                           |
|        |              |                          |                                 |                                           |                                     |                             |
| Totals | 73           | 8                        | 14                              | 27                                        | 27                                  | 22                          |