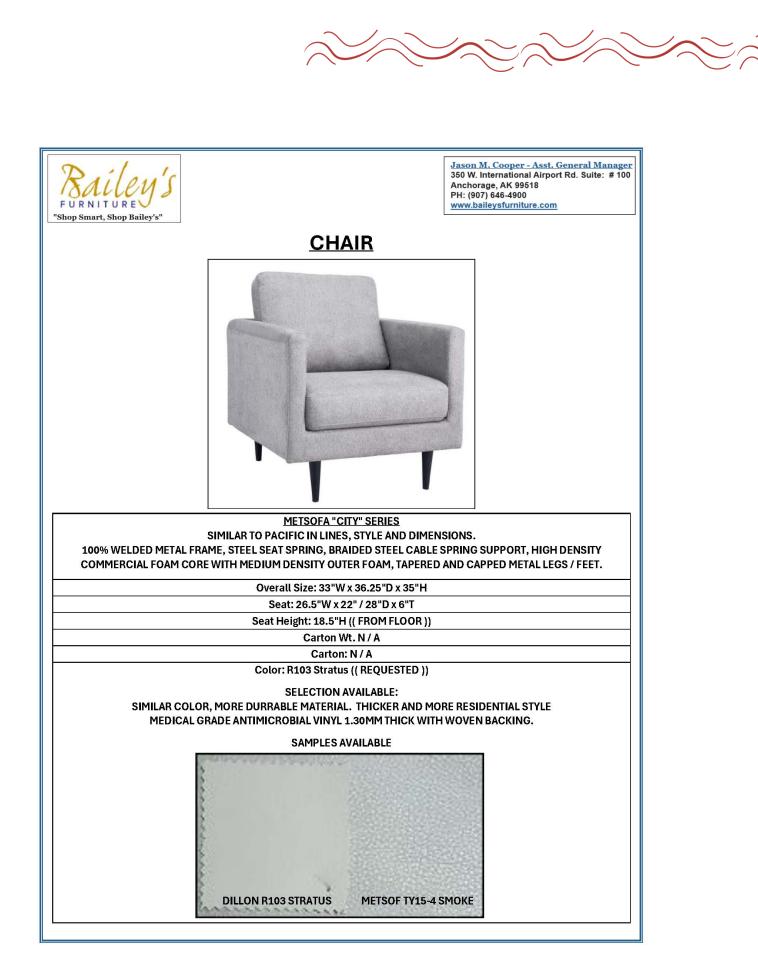

# PACKAGE SUMMARY: CHAIRS, COUCH, & BEDS ONLY

| Item Desc.<br>or Code | Description                                                                                                                                                                                                                                            | Unit | Total<br>Quantity | Rate     | Amount        | Delivery<br>Date             |
|-----------------------|--------------------------------------------------------------------------------------------------------------------------------------------------------------------------------------------------------------------------------------------------------|------|-------------------|----------|---------------|------------------------------|
| CHAIR                 | Custom Fabric Pacific Armchair with<br>Chrome Finish Legs<br>Overall Size: 32W x 30.5D x 29.5H<br>Seat: 23W x 12.25H x 4.75T<br>Seat Height: 17.75<br>Carton Wt. 49 UPS: OS COM: 6 yards<br>Carton: 30L x 29W x 24H Cube: 12.08<br>Color: R103 Stratus | Each | 210               | \$584.33 | \$ 122,708.25 | 3-4 MONTHS<br>OF<br>PURCHASE |
| COUCH                 | Custom Fabric Pacific Sofa with<br>Chrome Finish Legs<br>Overall Size: 72.5W x 30.5D x 29.5H<br>Seat: 63.5W x 12.25H x 4.75T<br>Seat Height: 17.75<br>Carton Wt. 99 LTL: Yes COM: 14 yards<br>Carton: 65L x 31W x 22H Cube: 25.65<br>Color: R106 Sage  | Each | 219               | \$768.08 | \$ 168,208.43 | 3-4 MONTHS<br>OF<br>PURCHASE |
| BED                   | Steel frame, queen size<br>No box spring, memory foam/gel or<br>equivalent mattress.                                                                                                                                                                   | Each | 457               | \$762.20 | \$ 348,323.12 | 3-4 MONTHS<br>OF<br>PURCHASE |
| Transport<br>/Freight | Transportation and handling charges to site.                                                                                                                                                                                                           | Job  | All               |          | FOB to Sites  | 3-4 MONTHS<br>OF<br>PURCHASE |
|                       | TOTAL:                                                                                                                                                                                                                                                 |      |                   |          |               |                              |