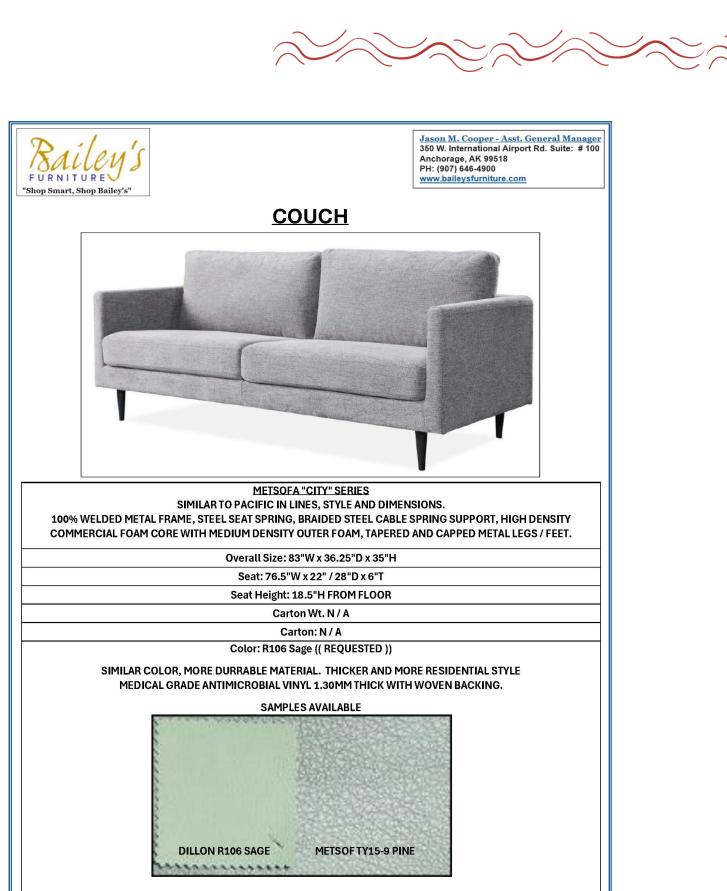

# PACKAGE SUMMARY: CHAIRS, COUCH, & BEDS ONLY

| Item Desc.<br>or Code | Description                                                                                                                                                                                                                                            | Unit | Total<br>Quantity | Rate     | Amount        | Delivery<br>Date             |
|-----------------------|--------------------------------------------------------------------------------------------------------------------------------------------------------------------------------------------------------------------------------------------------------|------|-------------------|----------|---------------|------------------------------|
| CHAIR                 | Custom Fabric Pacific Armchair with<br>Chrome Finish Legs<br>Overall Size: 32W x 30.5D x 29.5H<br>Seat: 23W x 12.25H x 4.75T<br>Seat Height: 17.75<br>Carton Wt. 49 UPS: OS COM: 6 yards<br>Carton: 30L x 29W x 24H Cube: 12.08<br>Color: R103 Stratus | Each | 210               | \$584.33 | \$ 122,708.25 | 3-4 MONTHS<br>OF<br>PURCHASE |
| COUCH                 | Custom Fabric Pacific Sofa with<br>Chrome Finish Legs<br>Overall Size: 72.5W x 30.5D x 29.5H<br>Seat: 63.5W x 12.25H x 4.75T<br>Seat Height: 17.75<br>Carton Wt. 99 LTL: Yes COM: 14 yards<br>Carton: 65L x 31W x 22H Cube: 25.65<br>Color: R106 Sage  | Each | 219               | \$768.08 | \$ 168,208.43 | 3-4 MONTHS<br>OF<br>PURCHASE |
| BED                   | Steel frame, queen size<br>No box spring, memory foam/gel or<br>equivalent mattress.                                                                                                                                                                   | Each | 457               | \$762.20 | \$ 348,323.12 | 3-4 MONTHS<br>OF<br>PURCHASE |
| Transport<br>/Freight | Transportation and handling charges to site.                                                                                                                                                                                                           | Job  | All               |          | FOB to Sites  | 3-4 MONTHS<br>OF<br>PURCHASE |
|                       | TOTAL:                                                                                                                                                                                                                                                 |      |                   |          |               |                              |