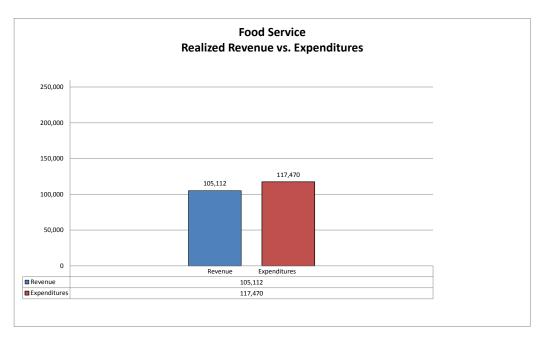

|  |  | 24 |  |
|--|--|----|--|
|  |  |    |  |
|  |  |    |  |

|       |                            |           | Percent   | Revenue    | YTD       | Of Budget |           | Left To     |
|-------|----------------------------|-----------|-----------|------------|-----------|-----------|-----------|-------------|
|       |                            | Budget    | of Budget | for Period | Revenue   | Received  | Balance   | Be Received |
| Rever | ue Sources                 |           |           |            |           |           |           |             |
| 572x  | Other Local Svcs-VVISD     | 25,358    | 9.43%     | 0          | 5,459     | 21.53%    | 19,899    | 78.47%      |
| 574x  | Other local Svcs           | 600       | 0.22%     | 0          | 0         | 0.00%     | 600       | 100.00%     |
| 575X  | Food Services Activities   | 130,031   | 48.37%    | 7,723      | 56,126    | 43.16%    | 73,905    | 56.84%      |
| 5829  | State Prog Rev-TEA         | 1,500     | 0.56%     | 0          | 0         | 0.00%     | 1,500     | 100.00%     |
| 5921  | School Breakfast Program   | 22,000    | 8.18%     | 2,682      | 9,290     | 42.23%    | 12,710    | 57.77%      |
| 5922  | School Lunch Program       | 75,000    | 27.90%    | 9,636      | 34,236    | 45.65%    | 40,764    | 54.35%      |
| 5923  | Donated Commodities        | 10,877    | 4.05%     | 0          | 0         | 0.00%     | 10,877    | 100.00%     |
| 7910  | Operating Transfers        | 3,469     | 1.29%     | 0          | 0         | 0.00%     | 3,469     | 100.00%     |
|       | Total Food Service Revenue | \$268,835 | 90.34%    | \$20,041   | \$105,112 | 39.10%    | \$163,723 | 60.90%      |
|       |                            |           |           |            |           |           |           |             |

|                             | Budget    | Percent<br>of Budget | Expenditures for Period | YTD<br>Expenditures | Encumbrance | Percent<br>Of Budget<br>Exp/Encumb | Balance   | Percent<br>Left To<br>Be Expended |
|-----------------------------|-----------|----------------------|-------------------------|---------------------|-------------|------------------------------------|-----------|-----------------------------------|
| Expenditures by Function    |           |                      |                         |                     |             |                                    |           |                                   |
| 35 Food Service             | \$268,835 | 100.00%              | \$24,088                | \$117,470           | \$3,205     | 44.89%                             | \$148,160 | 55.11%                            |
| Total By Function           | \$268,835 | 100.00%              | \$24,088                | \$117,470           | \$3,205     | 44.89%                             | \$148,160 | 55.11%                            |
| Expenditures by Object      |           |                      |                         |                     |             |                                    |           |                                   |
| 6100 Payroll Costs          | \$123,988 | 46.12%               | \$12,343                | \$53,730            | \$0         | 43.33%                             | \$70,258  | 56.67%                            |
| 6200 Contracted Services    | 4,800     | 1.79%                | 38                      | 186                 | 0           | 3.87%                              | 4,614     | 96.13%                            |
| 6300 Supplies and Materials | 132,397   | 49.25%               | 11,706                  | 63,555              | 3,205       | 50.42%                             | 65,637    | 49.58%                            |
| 6400 Other Operating Costs  | 2,650     | 0.99%                | 0                       | 0                   | 0           | 0.00%                              | 2,650     | 100.00%                           |
| 6600 Capital Outlay         | 5,000     | 1.86%                | 0                       | 0                   | 0           | 0.00%                              | 5,000     | 100.00%                           |
| Total By Object             | \$268,835 | 100.00%              | \$24,088                | \$117,470           | \$3,205     | 44.89%                             | \$148,160 | 55.11%                            |

| Audited Fund Balance 6-30-18 + Revenue - Expenditures | \$7,063<br>105,112<br>117,470 |
|-------------------------------------------------------|-------------------------------|
| Estimated Fund Balance @ 12/31/18                     | (\$5,296)                     |
| Change in Fund Balance                                | \$ 1,767                      |