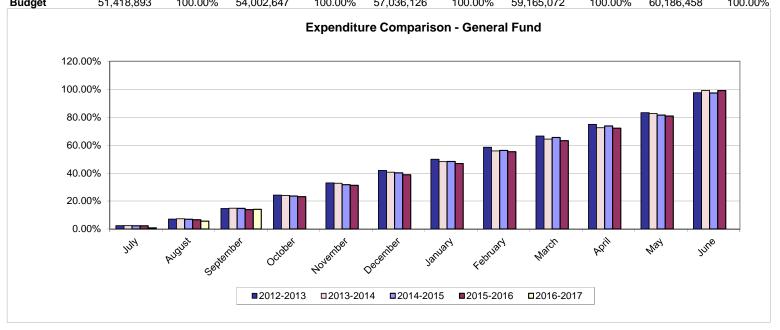

# EXPENDITURE COMPARISON GENERAL FUND

|           | 2012-2013          |                | 2013-2014          |                | 2014-2015          |                | 2015-2016          |                | 2016-2017          |                |
|-----------|--------------------|----------------|--------------------|----------------|--------------------|----------------|--------------------|----------------|--------------------|----------------|
|           | \$ Year to<br>Date | % of<br>Budget |
| July      | 1,229,078          | 2.39%          | 1,329,166          | 2.46%          | 1,283,641          | 2.25%          | 1,356,459          | 2.29%          | 494,023            | 0.82%          |
| August    | 3,666,621          | 7.13%          | 3,941,987          | 7.30%          | 4,003,072          | 7.02%          | 3,955,954          | 6.69%          | 3,377,752          | 5.61%          |
| September | 7,535,966          | 14.66%         | 8,068,108          | 14.94%         | 8,406,172          | 14.74%         | 8,227,053          | 13.91%         | 8,493,352          | 14.11%         |
| October   | 12,502,266         | 24.31%         | 12,990,621         | 24.06%         | 13,487,938         | 23.65%         | 13,712,405         | 23.18%         |                    |                |
| November  | 16,931,975         | 32.93%         | 17,717,054         | 32.81%         | 18,100,116         | 31.73%         | 18,488,422         | 31.25%         |                    |                |
| December  | 21,533,904         | 41.88%         | 21,979,109         | 40.70%         | 22,918,256         | 40.18%         | 22,950,436         | 38.79%         |                    |                |
| January   | 25,690,708         | 49.96%         | 26,042,076         | 48.22%         | 27,549,236         | 48.30%         | 27,731,717         | 46.87%         |                    |                |
| February  | 30,089,660         | 58.52%         | 30,161,632         | 55.85%         | 32,048,350         | 56.19%         | 32,699,157         | 55.27%         |                    |                |
| March     | 34,212,469         | 66.54%         | 34,756,287         | 64.36%         | 37,325,857         | 65.44%         | 37,382,497         | 63.18%         |                    |                |
| April     | 38,521,521         | 74.92%         | 39,146,752         | 72.49%         | 42,047,215         | 73.72%         | 42,687,550         | 72.15%         |                    |                |
| May       | 42,807,716         | 83.25%         | 44,667,953         | 82.71%         | 46,486,717         | 81.50%         | 47,847,295         | 80.87%         |                    |                |
| June      | 50,181,039         | 97.59%         | 53,563,513         | 99.19%         | 55,475,285         | 97.26%         | 58,571,314         | 99.00%         |                    |                |
| Budget    | 51,418,893         | 100.00%        | 54,002,647         | 100.00%        | 57,036,126         | 100.00%        | 59,165,072         | 100.00%        | 60,186,458         | 100.00%        |