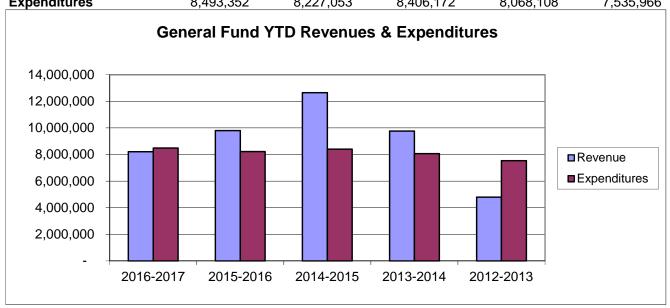

| GENERAL FUND YTD | 2016-2017 | 2015-2016 | 2014-2015  | 2013-2014 | 2012-2013 |
|------------------|-----------|-----------|------------|-----------|-----------|
| Revenue          | 8,212,382 | 9,801,866 | 12,646,702 | 9,759,472 | 4,795,241 |
| Expenditures     | 8,493,352 | 8,227,053 | 8,406,172  | 8,068,108 | 7,535,966 |
|                  |           |           |            |           |           |