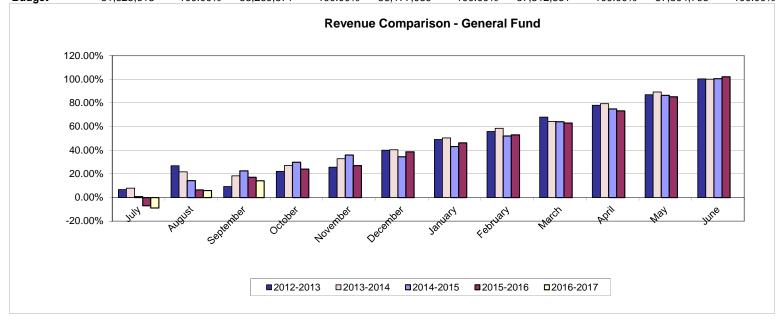

### REVENUE COMPARISON GENERAL FUND

|           | 2012-2013       |                | 2013-2014       |                | 2014-2015       |                | 2015-2016       |                | 2016-2017       |                |
|-----------|-----------------|----------------|-----------------|----------------|-----------------|----------------|-----------------|----------------|-----------------|----------------|
|           | \$ Year to Date | % of<br>Budget |
| July      | 3,472,029       | 6.76%          | 4,221,393       | 7.92%          | 414,909         | 0.74%          | (4,021,277)     | -6.99%         | (5,126,550)     | -8.87%         |
| August    | 13,789,205      | 26.87%         | 11,610,984      | 21.80%         | 8,003,402       | 14.25%         | 3,682,732       | 6.40%          | 3,422,738       | 5.92%          |
| September | 4,795,241       | 9.34%          | 9,759,472       | 18.32%         | 12,646,703      | 22.51%         | 9,832,866       | 17.10%         | 8,212,383       | 14.21%         |
| October   | 11,346,288      | 22.11%         | 14,488,422      | 27.20%         | 16,761,748      | 29.84%         | 13,808,175      | 24.01%         |                 |                |
| November  | 13,141,330      | 25.60%         | 17,517,106      | 32.88%         | 20,207,904      | 35.97%         | 15,544,196      | 27.03%         |                 |                |
| December  | 20,566,970      | 40.07%         | 21,545,989      | 40.45%         | 19,392,785      | 34.52%         | 22,220,086      | 38.64%         |                 |                |
| January   | 25,217,054      | 49.13%         | 26,888,899      | 50.48%         | 24,230,790      | 43.13%         | 26,619,786      | 46.29%         |                 |                |
| February  | 28,651,299      | 55.82%         | 31,199,046      | 58.57%         | 29,246,959      | 52.06%         | 30,516,728      | 53.06%         |                 |                |
| March     | 34,891,635      | 67.98%         | 34,312,320      | 64.41%         | 36,017,137      | 64.11%         | 36,202,529      | 62.95%         |                 |                |
| April     | 40,045,265      | 78.02%         | 42,289,446      | 79.39%         | 42,109,810      | 74.96%         | 42,145,764      | 73.28%         |                 |                |
| May       | 44,597,304      | 86.89%         | 47,573,725      | 89.31%         | 48,574,135      | 86.47%         | 48,998,462      | 85.20%         |                 |                |
| June      | 51,527,597      | 100.39%        | 53,291,827      | 100.04%        | , ,             | 100.49%        | , ,             | 102.06%        |                 |                |
| Budget    | 51,325,613      | 100.00%        | 53,269,871      | 100.00%        | 56,177,089      | 100.00%        | 57,512,561      | 100.00%        | 57,804,796      | 100.00%        |