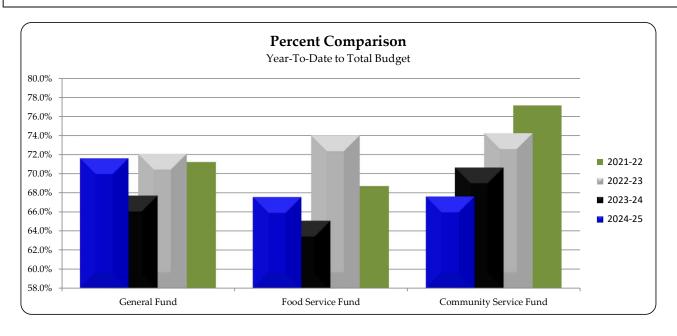

## STATEMENT OF EXPENDITURES

For the month ended April 30, 2025

| Fund                       | Year-   |            |        |             | YTD as % of Budget |         |         |         |  |  |
|----------------------------|---------|------------|--------|-------------|--------------------|---------|---------|---------|--|--|
|                            | To-Date |            | Budget |             | 2024-25            | 2023-24 | 2022-23 | 2021-22 |  |  |
| General Fund               |         |            |        |             |                    |         |         |         |  |  |
| Salaries                   | \$      | 33,444,148 | \$     | 47,830,806  | 69.9%              | 70.5%   | 70.6%   | 70.4%   |  |  |
| Benefits                   |         | 12,194,779 |        | 17,434,601  | 69.9%              | 69.9%   | 69.8%   | 70.2%   |  |  |
| Purchased Services         |         | 7,928,605  |        | 10,181,221  | 77.9%              | 71.8%   | 81.3%   | 75.2%   |  |  |
| Supplies & Materials       |         | 3,246,563  |        | 4,074,885   | 79.7%              | 79.2%   | 82.9%   | 83.5%   |  |  |
| Capital Expenditures       |         | 762,401    |        | 971,656     | 78.5%              | 55.5%   | 58.3%   | 64.3%   |  |  |
| Other Expenses             |         | 104,115    |        | 64,277      | 162.0%             | 5.0%    | 30.7%   | 33.9%   |  |  |
| Total General Fund         | \$      | 57,680,612 | \$     | 80,557,446  | 71.6%              | 67.7%   | 72.1%   | 71.2%   |  |  |
| Food Service Fund          | \$      | 3,006,515  | \$     | 4,450,659   | 67.6%              | 65.1%   | 74.0%   | 68.7%   |  |  |
| Community Service Fund     |         | 2,762,403  |        | 4,086,446   | 67.6%              | 70.6%   | 74.2%   | 77.2%   |  |  |
| OHS Construction Fund      |         | 2,004,435  |        | 6,741,118   | 29.7%              | 62.3%   | 54.6%   | 56.6%   |  |  |
| LTFM Building Construction |         | 758,242    |        | 2,795,813   | 27.1%              | 0.0%    | 0.0%    | 0.0%    |  |  |
| Debt Service Fund          |         | 9,476,575  |        | 9,480,075   | 100.0%             | 100.0%  | 100.0%  | 100.0%  |  |  |
| Health Self Insurance Fund |         | 8,486,717  |        | 9,945,252   | 85.3%              | 74.5%   | 82.0%   | 77.9%   |  |  |
| <b>Total All Funds</b>     | \$      | 84,175,498 | \$     | 118,056,809 | 71.3%              | 69.4%   | 67.2%   | 68.7%   |  |  |