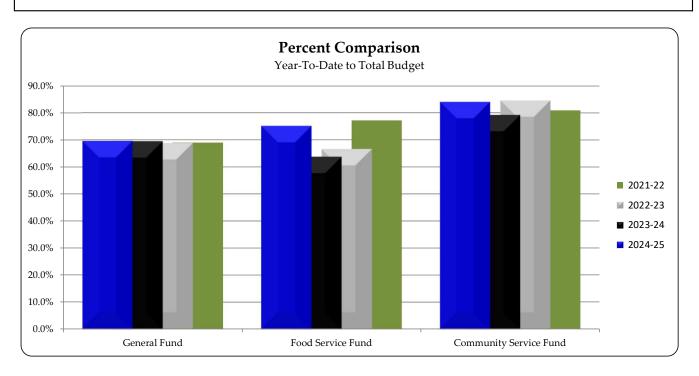

## STATEMENT OF REVENUES

For the month ended April 30, 2025

|                            | Year-   |            |        |             | YTD as % of Budget |         |         |         |  |
|----------------------------|---------|------------|--------|-------------|--------------------|---------|---------|---------|--|
| Fund                       | To-Date |            | Budget |             | 2024-25            | 2023-24 | 2022-23 | 2021-22 |  |
| General Fund               |         |            |        |             |                    |         |         |         |  |
| Property Taxes             | \$      | 5,501,138  | \$     | 9,715,731   | 56.6%              | 56.9%   | 54.8%   | 55.6%   |  |
| State Sources              |         | 45,578,918 |        | 61,936,538  | 73.6%              | 74.0%   | 74.2%   | 72.6%   |  |
| Federal Sources            |         | 805,223    |        | 2,697,791   | 29.8%              | 31.4%   | 25.4%   | 45.8%   |  |
| Local Sources              |         | 2,494,087  |        | 3,797,909   | 65.7%              | 91.7%   | 80.3%   | 90.3%   |  |
| Total                      | \$      | 54,379,366 | \$     | 78,147,969  | 69.6%              | 69.5%   | 68.8%   | 69.0%   |  |
| Food Service Fund          | \$      | 3,133,894  | \$     | 4,173,313   | 75.1%              | 63.8%   | 66.6%   | 77.2%   |  |
| Community Service Fund     |         | 3,332,720  |        | 3,966,423   | 84.0%              | 79.2%   | 84.5%   | 81.0%   |  |
| OHS Construction Fund      |         | 377,050    |        | 323,568     | 116.5%             | 32.1%   | 88.4%   | 82.4%   |  |
| LTFM Building Construction |         | 7,505,702  |        | 7,770,000   | 96.6%              | 0.0%    | 0.0%    | 0.0%    |  |
| Debt Service Fund          |         | 5,197,916  |        | 9,711,148   | 53.5%              | 53.7%   | 53.4%   | 55.3%   |  |
| Health Self Insurance Fund |         | 8,386,235  |        | 10,030,579  | 83.6%              | 82.8%   | 77.9%   | 80.7%   |  |
| <b>Total All Funds</b>     | \$      | 82,312,883 | \$     | 114,123,000 | 72.1%              | 67.8%   | 69.1%   | 69.7%   |  |