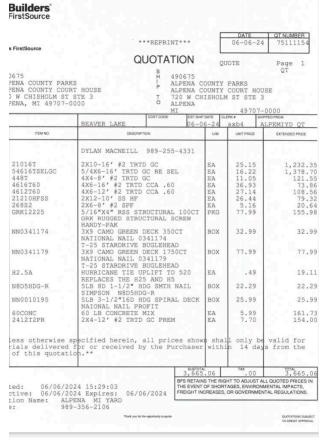

Deck plan

Lumber package from Builders First Source.

Rail system quote from Home Depot.

Quoted rail system

By signing this document, the customer agrees to the services and conditions outlined in this document.