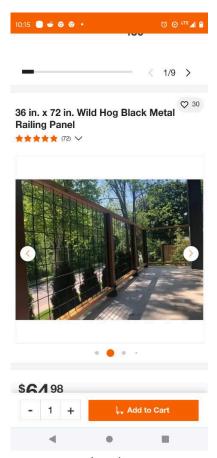

Deck plan

Lumber package from Builders First Source.

Rail system quote from Home Depot.

Quoted rail system

By signing this document, the customer agrees to the services and conditions outlined in this document.