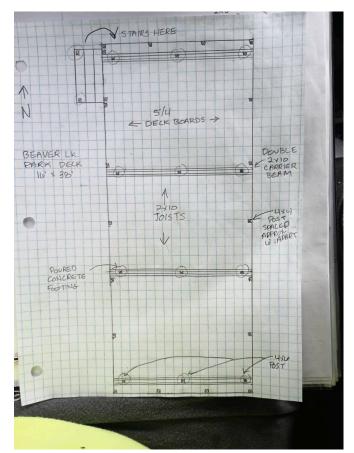

| Description                                                                                                                                                                                                                                                                                                                                                                                                                                                                                                            |                                                                                                                                                                 | Total       |
|------------------------------------------------------------------------------------------------------------------------------------------------------------------------------------------------------------------------------------------------------------------------------------------------------------------------------------------------------------------------------------------------------------------------------------------------------------------------------------------------------------------------|-----------------------------------------------------------------------------------------------------------------------------------------------------------------|-------------|
| Construct 16'x38' pressure treated deck                                                                                                                                                                                                                                                                                                                                                                                                                                                                                |                                                                                                                                                                 | \$9,900.00  |
| Construct a deck made out of all pressure treated lumber on the near the lake. The deck will be built standing on 4"x6" posts, beat the frost line. Excavation of footing holes is to be done by a different beams spaced no more than 12' apart, will carry 2"x10" juill run north to south, deck boards will run east to west perpendil be 4"x4". Rail sections will be pressure treated lumber with the A set of steps 6' wide with two to three steps will be located on a (could potentially build a second set). | oring on concrete pads below<br>erent contractor. 2-2"x10"<br>oists 16" on center. Joists<br>andicular to the lake. Rail posts<br>olack coated hog wire panels. |             |
| Materials                                                                                                                                                                                                                                                                                                                                                                                                                                                                                                              |                                                                                                                                                                 | \$6,169.34  |
| Estimated permit fees                                                                                                                                                                                                                                                                                                                                                                                                                                                                                                  |                                                                                                                                                                 | \$400.00    |
| Silt fence                                                                                                                                                                                                                                                                                                                                                                                                                                                                                                             |                                                                                                                                                                 | \$66.00     |
| Construction debris disposal                                                                                                                                                                                                                                                                                                                                                                                                                                                                                           |                                                                                                                                                                 | \$200.00    |
|                                                                                                                                                                                                                                                                                                                                                                                                                                                                                                                        | Subtotal                                                                                                                                                        | \$16,735.34 |
|                                                                                                                                                                                                                                                                                                                                                                                                                                                                                                                        |                                                                                                                                                                 | \$16,735.34 |

Deck plan

Lumber package from Builders First Source.

Rail system quote from Home Depot.

Quoted rail system

By signing this document, the customer agrees to the services and conditions outlined in this document.