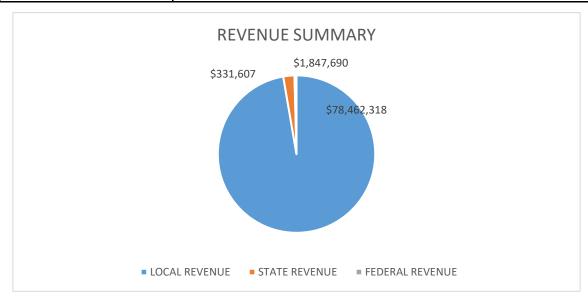

# GALVESTON ISD GENERAL FUND REVENUES BY MAJOR OBJECT AS OF 02-28-2022

|    |                 | 202 | 1-2022 Revised | М     | onthly Receipts |    | FYTD Activity |    | 2021-2022 FYTD     |  |  |
|----|-----------------|-----|----------------|-------|-----------------|----|---------------|----|--------------------|--|--|
|    |                 | 202 | Budget         |       | 02/28/2022      |    | 02/28/2022    | (ι | Jnder)/Over Budget |  |  |
| 57 | LOCAL REVENUE   | \$  | 91,340,228     | \$    | 17,673,282      | \$ | 78,462,318    | \$ | (12,877,910)       |  |  |
| 58 | STATE REVENUE   | \$  | 4,565,298      | \$    | (2,479)         | \$ | 1,847,690     | \$ | (2,717,608)        |  |  |
| 59 | FEDERAL REVENUE | \$  | 2,974,968      | \$    | 272,748         | \$ | 331,607       | \$ | (2,643,361)        |  |  |
| 79 | TRANSFERS IN    | \$  | 3,841,653      | \$    | -               | \$ | -             | \$ | (3,841,653)        |  |  |
|    |                 | \$  | 102,722,147    | \$    | 17,943,551      | \$ | 80,641,615    | \$ | (22,080,532)       |  |  |
|    | % COLLECTED     |     |                | 78.5% |                 |    |               |    |                    |  |  |