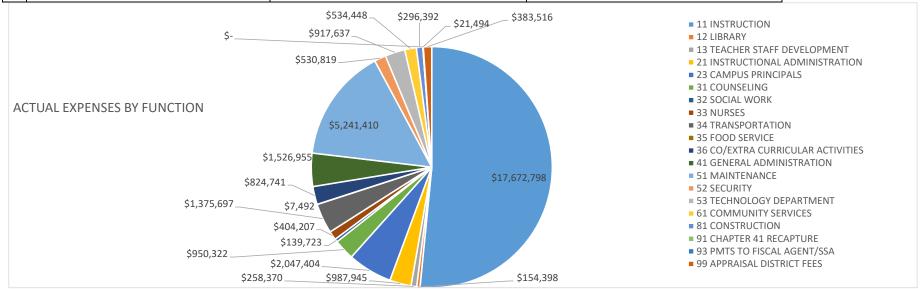

## GALVESTON ISD GENERAL FUND EXPENDITURES BY FUNCTION AS OF 02/28/2022

|    |                                | Rev Bud February 2021- | FYTD Activity February 2021- | Encumbered February 2021- | Expenses +    | Unencumbered Balance |
|----|--------------------------------|------------------------|------------------------------|---------------------------|---------------|----------------------|
| FC | Function                       | 2022                   | 2022                         | 2022                      | Encumbered    | February 2021-2022   |
| 11 | INSTRUCTION                    | \$ 39,582,996          | \$ 17,672,798                | \$ 191,534                | \$ 17,864,332 | \$ (21,718,664)      |
| 12 | LIBRARY                        | \$ 350,063             | \$ 154,398                   | \$ 2,337                  | \$ 156,735    | \$ (193,328)         |
| 13 | TEACHER STAFF DEVELOPMENT      | \$ 856,540             | \$ 258,370                   | \$ 32,602                 | \$ 290,972    | \$ (565,568)         |
| 21 | INSTRUCTIONAL ADMINISTRATION   | \$ 2,079,110           | \$ 987,945                   | \$ 5,906                  | \$ 993,851    | \$ (1,085,259)       |
| 23 | CAMPUS PRINCIPALS              | \$ 4,473,280           | \$ 2,047,404                 | \$ 212,313                | \$ 2,259,717  | \$ (2,213,563)       |
| 31 | COUNSELING                     | \$ 2,161,293           | \$ 950,322                   | \$ 8,317                  | \$ 958,639    | \$ (1,202,654)       |
| 32 | SOCIAL WORK                    | \$ 289,679             | \$ 139,723                   | \$ -                      | \$ 139,723    | \$ (149,956)         |
| 33 | NURSES                         | \$ 867,547             | \$ 404,207                   | \$ 40,850                 | \$ 445,057    | \$ (422,490)         |
| 34 | TRANSPORTATION                 | \$ 3,335,445           | \$ 1,375,697                 | \$ 144,683                | \$ 1,520,380  | \$ (1,815,065)       |
| 35 | FOOD SERVICE                   | \$ -                   | \$ 7,492                     | \$ -                      | \$ 7,492      | \$ 7,492             |
| 36 | CO/EXTRA CURRICULAR ACTIVITIES | \$ 1,859,261           | \$ 824,741                   | \$ 128,946                | \$ 953,687    | \$ (905,574)         |
| 41 | GENERAL ADMINISTRATION         | \$ 3,045,482           | \$ 1,526,955                 | \$ 175,901                | \$ 1,702,856  | \$ (1,342,626)       |
| 51 | MAINTENANCE                    | \$ 9,611,486           | \$ 5,241,410                 | \$ 631,824                | \$ 5,873,234  | \$ (3,738,252)       |
| 52 | SECURITY                       | \$ 1,214,358           | \$ 530,819                   | \$ 9,649                  | \$ 540,468    | \$ (673,890)         |
| 53 | TECHNOLOGY DEPARTMENT          | \$ 2,185,703           | \$ 917,637                   | \$ 45,321                 | \$ 962,958    | \$ (1,222,745)       |
| 61 | COMMUNITY SERVICES             | \$ 1,077,634           | \$ 534,448                   | \$ 464,264                | \$ 998,712    | \$ (78,922)          |
| 81 | CONSTRUCTION                   | \$ 1,133,997           | \$ 296,392                   | \$ 724,767                | \$ 1,021,159  | \$ (112,838)         |
| 91 | CHAPTER 41 RECAPTURE           | \$ 30,047,660          | \$ -                         | \$ -                      | \$ -          | \$ (30,047,660)      |
| 93 | PMTS TO FISCAL AGENT/SSA       | \$ 27,500              | \$ 21,494                    | \$ -                      | \$ 21,494     | \$ (6,006)           |
| 99 | APPRAISAL DISTRICT FEES        | \$ 756,900             | \$ 383,516                   | \$ 326,600                | \$ 710,116    | \$ (46,784)          |
|    | COLUMN TOTALS                  | \$ 104,955,934         | \$ 34,275,768                | \$ 3,145,814              | \$ 37,421,582 | \$ (67,534,352)      |
|    | EXPENDITURES AS A % OF BUDGET  |                        | 32.7%                        |                           | 35.7%         |                      |