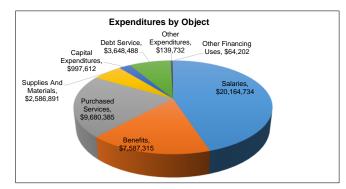

| All Funds FY2019 | All Funds FY2020                                                                                                                                                                                        | % Incr/(Decr)                                                                                                                                                                                                                                                                                                                                                                 |
|------------------|---------------------------------------------------------------------------------------------------------------------------------------------------------------------------------------------------------|-------------------------------------------------------------------------------------------------------------------------------------------------------------------------------------------------------------------------------------------------------------------------------------------------------------------------------------------------------------------------------|
|                  |                                                                                                                                                                                                         |                                                                                                                                                                                                                                                                                                                                                                               |
| \$12,479,789     | \$16,918,410                                                                                                                                                                                            | 35.57%                                                                                                                                                                                                                                                                                                                                                                        |
| \$25,743,856     | \$26,098,888                                                                                                                                                                                            | 1.38%                                                                                                                                                                                                                                                                                                                                                                         |
| \$1,707,740      | \$2,379,176                                                                                                                                                                                             | 39.32%                                                                                                                                                                                                                                                                                                                                                                        |
| \$708,675        | \$1,018,389                                                                                                                                                                                             | 43.70%                                                                                                                                                                                                                                                                                                                                                                        |
| \$40,640,060     | \$46,414,863                                                                                                                                                                                            | 14.21%                                                                                                                                                                                                                                                                                                                                                                        |
|                  |                                                                                                                                                                                                         |                                                                                                                                                                                                                                                                                                                                                                               |
|                  |                                                                                                                                                                                                         |                                                                                                                                                                                                                                                                                                                                                                               |
| \$19,317,042     | \$20,164,734                                                                                                                                                                                            | 4.39%                                                                                                                                                                                                                                                                                                                                                                         |
| \$7,345,512      | \$7,587,315                                                                                                                                                                                             | 3.29%                                                                                                                                                                                                                                                                                                                                                                         |
| \$9,855,842      | \$9,680,385                                                                                                                                                                                             | (1.78%)                                                                                                                                                                                                                                                                                                                                                                       |
| \$2,460,688      | \$2,586,891                                                                                                                                                                                             | 5.13%                                                                                                                                                                                                                                                                                                                                                                         |
| \$4,177,786      | \$997,612                                                                                                                                                                                               | (76.12%)                                                                                                                                                                                                                                                                                                                                                                      |
| \$1,774,923      | \$3,648,488                                                                                                                                                                                             | 105.56%                                                                                                                                                                                                                                                                                                                                                                       |
| \$284,187        | \$139,732                                                                                                                                                                                               | (50.83%)                                                                                                                                                                                                                                                                                                                                                                      |
| \$0              | \$64,202                                                                                                                                                                                                |                                                                                                                                                                                                                                                                                                                                                                               |
| \$45,215,979     | \$44,869,360                                                                                                                                                                                            | (0.77%)                                                                                                                                                                                                                                                                                                                                                                       |
|                  |                                                                                                                                                                                                         |                                                                                                                                                                                                                                                                                                                                                                               |
| (4,575,919)      | 1,545,503                                                                                                                                                                                               | (133.77%)                                                                                                                                                                                                                                                                                                                                                                     |
|                  |                                                                                                                                                                                                         |                                                                                                                                                                                                                                                                                                                                                                               |
|                  |                                                                                                                                                                                                         |                                                                                                                                                                                                                                                                                                                                                                               |
|                  |                                                                                                                                                                                                         |                                                                                                                                                                                                                                                                                                                                                                               |
|                  |                                                                                                                                                                                                         |                                                                                                                                                                                                                                                                                                                                                                               |
|                  | \$12,479,789<br>\$25,743,856<br>\$1,707,740<br>\$708,670<br>\$40,640,060<br>\$19,317,042<br>\$7,345,512<br>\$9,855,842<br>\$2,460,688<br>\$4,177,786<br>\$1,774,923<br>\$284,187<br>\$0<br>\$45,215,979 | \$12,479,789 \$16,918,410<br>\$25,743,856 \$26,098,888<br>\$1,707,740 \$2,379,176<br>\$708,675 \$1,018,389<br>\$40,640,060 \$46,414,863<br>\$19,317,042 \$20,164,734<br>\$7,345,512 \$7,587,315<br>\$9,855,842 \$9,680,385<br>\$2,460,688 \$2,586,891<br>\$4,177,786 \$997,612<br>\$1,774,923 \$3,648,488<br>\$284,187 \$139,732<br>\$0 \$64,202<br>\$45,215,979 \$44,869,360 |