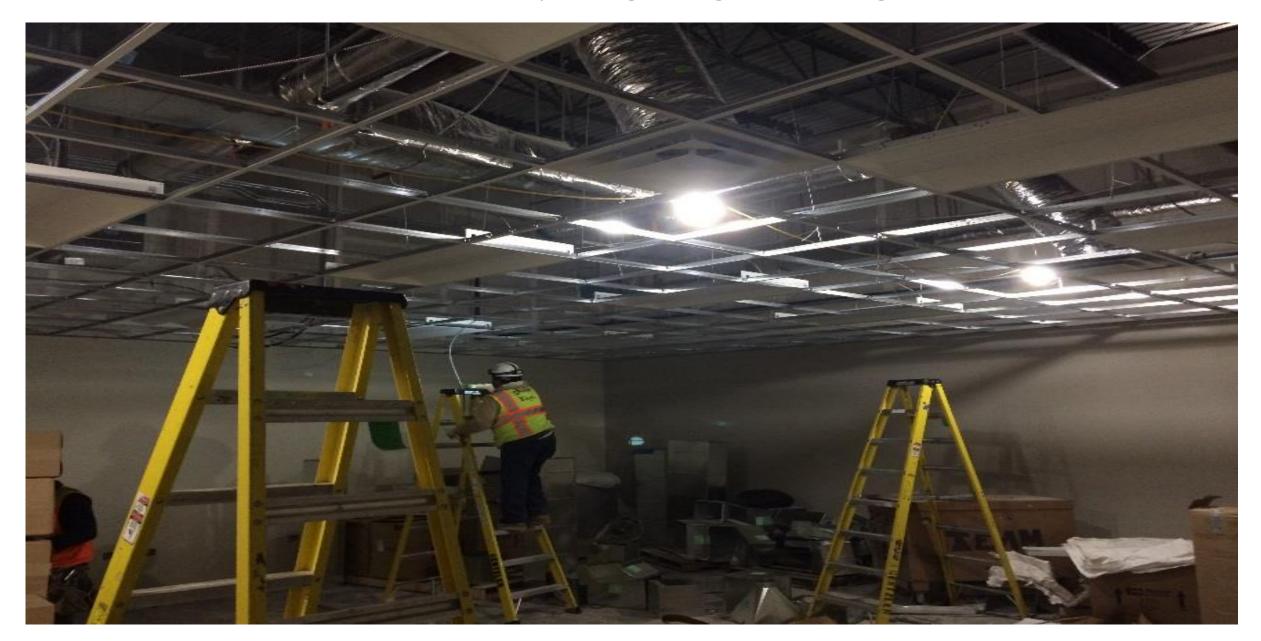

3<sup>rd</sup> level in progress.
- <u>Tower Bldg.</u> Stair welding in progress.
- Propane Gas Line trench and piping in progress.
- Concrete Sidewalk and misc. site concrete in progress.

#### PSTC Site Aerial – NW to SE View





Print #180201288 Date: 02/01/18 Lat/Lon: 33.236784 -96.620408 Order No. 62815 Aerial Photography, Inc. 954-568-0484

#### PSTC Site Aerial – SE to NW View





Print #180201290 Date: 02/01/18 Lat/Lon: 33.236784 -96.620408 Order No. 62815 Aerial Photography, Inc. 954-568-0484

### West Exterior - Masonry



## Lobby- Framing & Drywall



### Fire Academy - Framing & Drywall



## Fire Academy - Restroom Tile



### Simunitions Area - Masonry



### Simunitions Area - Structure



## Police Academy – MEP, Finishes



## Police Academy – Lighting & Ceiling Grid



## Meggitt Trap – In Progress



### Chillers/Generator Installed



### Trench Rescue – Substantially Complete



#### Pavilion – Concrete & Curbs Poured



## Apartment – 3<sup>rd</sup> Floor Progress



### Tower – Stairs in Progress