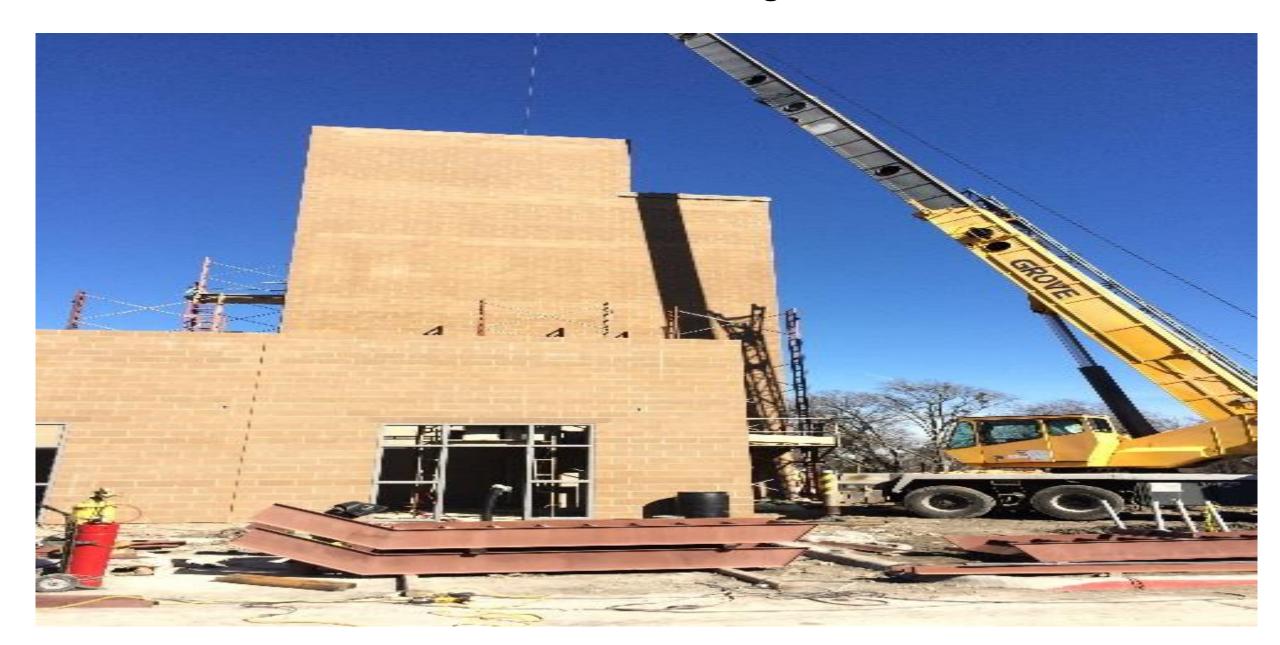

#180201288 Date: 02/01/18 Lat/Lon: 33.236784 -96.620408 Order No. 62815 Aerial Photography, Inc. 954-568-0484

#### PSTC Site Aerial – SE to NW View





Print #180201290 Date: 02/01/18 Lat/Lon: 33.236784 -96.620408 Order No. 62815 Aerial Photography, Inc. 954-568-0484

### West Exterior - Masonry



## Lobby- Framing & Drywall



### Fire Academy - Framing & Drywall



## Fire Academy - Restroom Tile



### Simunitions Area - Masonry



### Simunitions Area - Structure



## Police Academy – MEP, Finishes



## Police Academy – Lighting & Ceiling Grid



## Meggitt Trap – In Progress



### Chillers/Generator Installed



### Trench Rescue – Substantially Complete



#### Pavilion – Concrete & Curbs Poured



## Apartment – 3<sup>rd</sup> Floor Progress



### Tower – Stairs in Progress