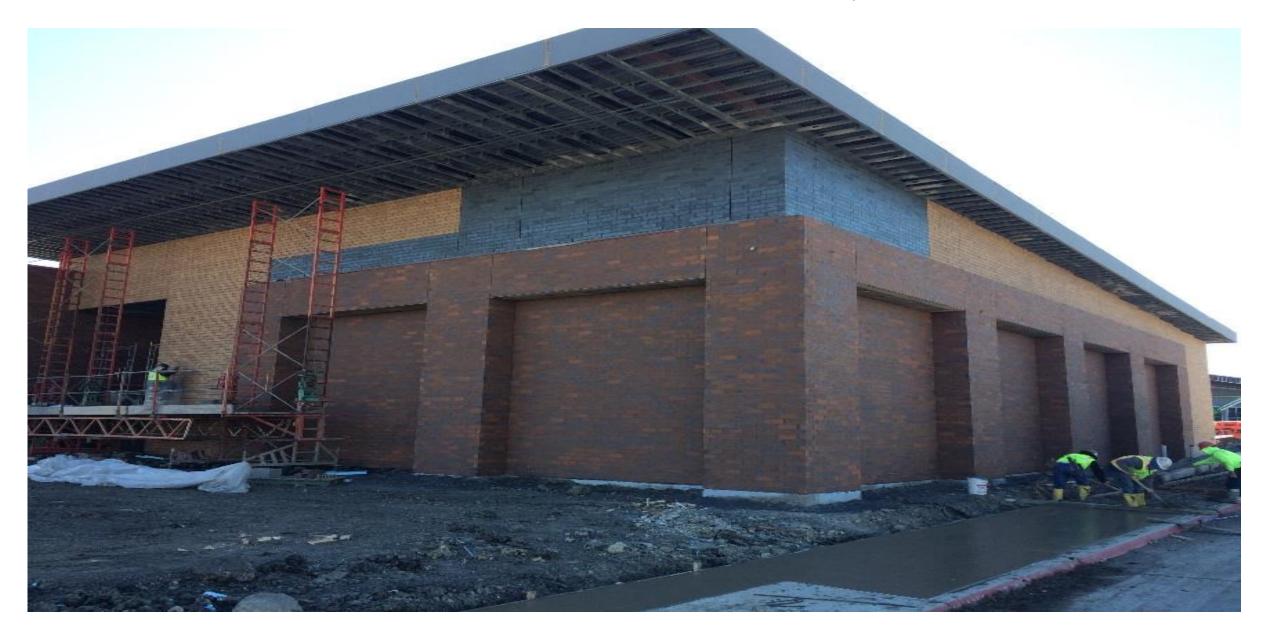

MU in progress.
- Cable in progress.
- Whse/Pavilion Bldg. Interior wall framing in progress.
- **Apt. Bldg.** Finishing 3<sup>rd</sup> level in progress.
- <u>Tower Bldg.</u> Stair welding in progress.
- Propane Gas Line trench and piping in progress.
- Concrete Sidewalk and misc. site concrete in progress.

#### PSTC Site Aerial – NW to SE View





Print #180201288 Date: 02/01/18 Lat/Lon: 33.236784 -96.620408 Order No. 62815 Aerial Photography, Inc. 954-568-0484

#### PSTC Site Aerial – SE to NW View





Print #180201290 Date: 02/01/18 Lat/Lon: 33.236784 -96.620408 Order No. 62815 Aerial Photography, Inc. 954-568-0484

### West Exterior - Masonry



## Lobby- Framing & Drywall



### Fire Academy - Framing & Drywall



## Fire Academy - Restroom Tile



### Simunitions Area - Masonry



### Simunitions Area - Structure



## Police Academy – MEP, Finishes



## Police Academy – Lighting & Ceiling Grid



## Meggitt Trap – In Progress



### Chillers/Generator Installed



### Trench Rescue – Substantially Complete



#### Pavilion – Concrete & Curbs Poured



## Apartment – 3<sup>rd</sup> Floor Progress



### Tower – Stairs in Progress