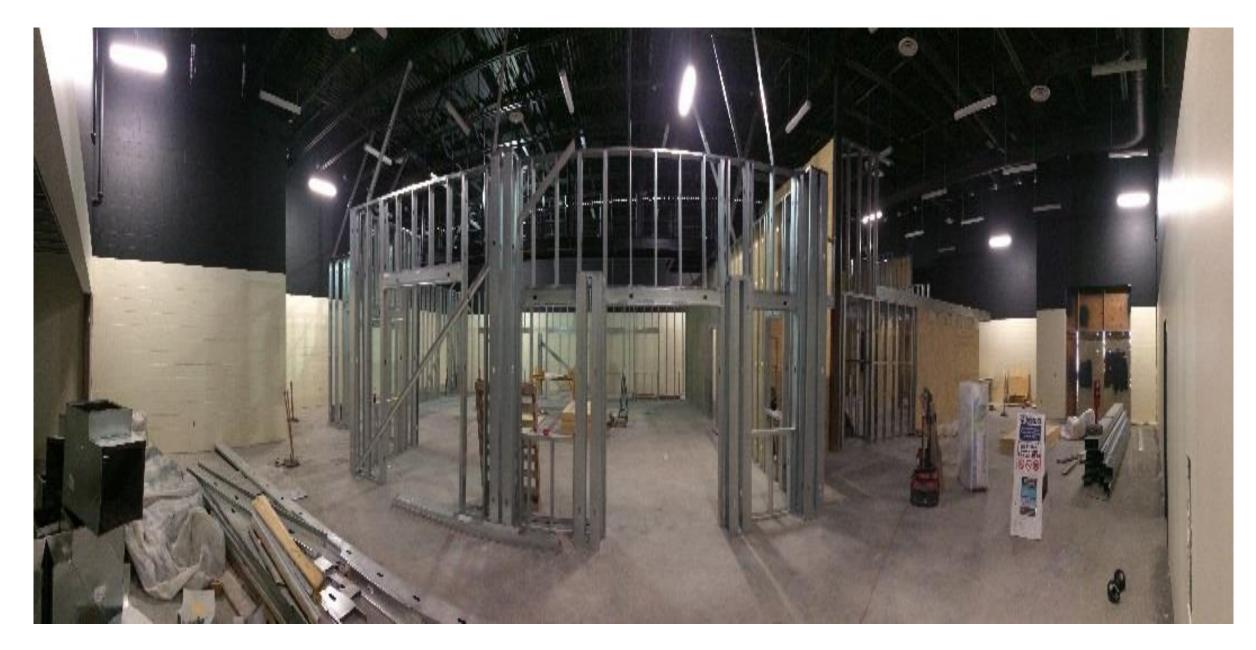

- Whse/Pavilion Bldg. Interior wall framing in progress.
- **Apt. Bldg.** Finishing 3<sup>rd</sup> level in progress.
- <u>Tower Bldg.</u> Stair welding in progress.
- Propane Gas Line trench and piping in progress.
- Concrete Sidewalk and misc. site concrete in progress.

#### PSTC Site Aerial – NW to SE View





Print #180201288 Date: 02/01/18 Lat/Lon: 33.236784 -96.620408 Order No. 62815 Aerial Photography, Inc. 954-568-0484

#### PSTC Site Aerial – SE to NW View





Print #180201290 Date: 02/01/18 Lat/Lon: 33.236784 -96.620408 Order No. 62815 Aerial Photography, Inc. 954-568-0484

### West Exterior - Masonry



## Lobby- Framing & Drywall



### Fire Academy - Framing & Drywall



## Fire Academy - Restroom Tile



### Simunitions Area - Masonry



### Simunitions Area - Structure



## Police Academy – MEP, Finishes



## Police Academy – Lighting & Ceiling Grid



## Meggitt Trap – In Progress



### Chillers/Generator Installed



### Trench Rescue – Substantially Complete



#### Pavilion – Concrete & Curbs Poured



## Apartment – 3<sup>rd</sup> Floor Progress



### Tower – Stairs in Progress