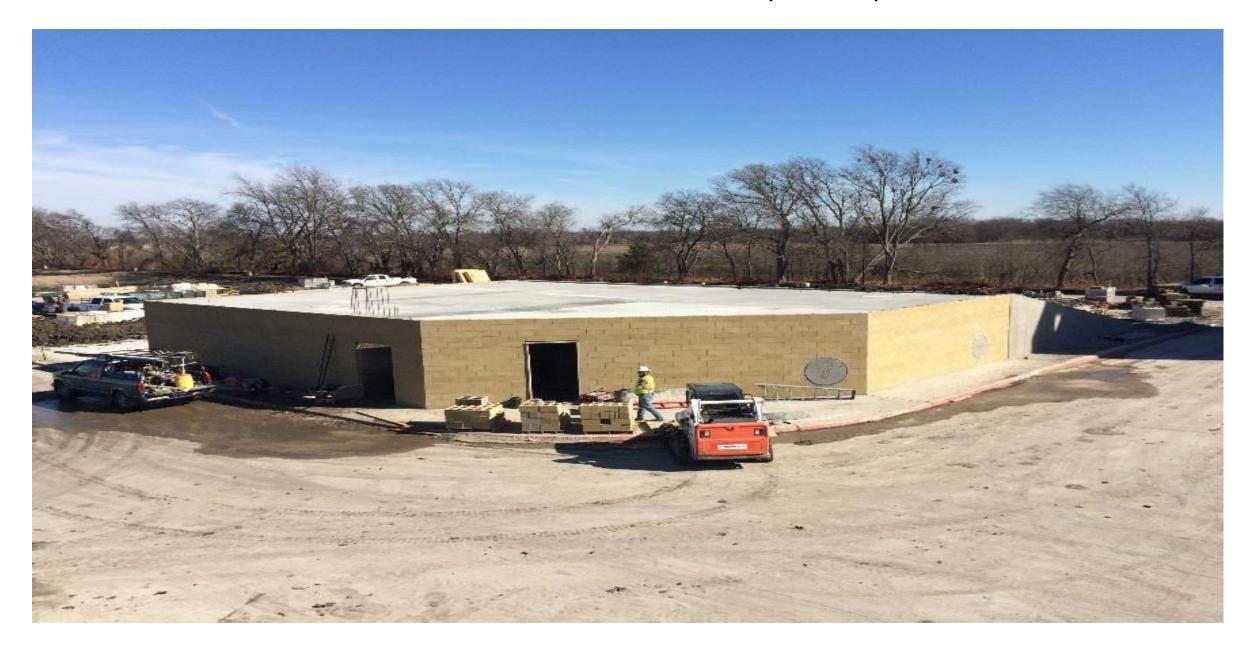

ping in progress.
- Concrete Sidewalk and misc. site concrete in progress.

#### PSTC Site Aerial – NW to SE View





Print #180201288 Date: 02/01/18 Lat/Lon: 33.236784 -96.620408 Order No. 62815 Aerial Photography, Inc. 954-568-0484

#### PSTC Site Aerial – SE to NW View





Print #180201290 Date: 02/01/18 Lat/Lon: 33.236784 -96.620408 Order No. 62815 Aerial Photography, Inc. 954-568-0484

### West Exterior - Masonry



## Lobby- Framing & Drywall



### Fire Academy - Framing & Drywall



## Fire Academy - Restroom Tile



### Simunitions Area - Masonry



### Simunitions Area - Structure



## Police Academy – MEP, Finishes



## Police Academy – Lighting & Ceiling Grid



## Meggitt Trap – In Progress



### Chillers/Generator Installed



### Trench Rescue – Substantially Complete



#### Pavilion – Concrete & Curbs Poured



## Apartment – 3<sup>rd</sup> Floor Progress



### Tower – Stairs in Progress