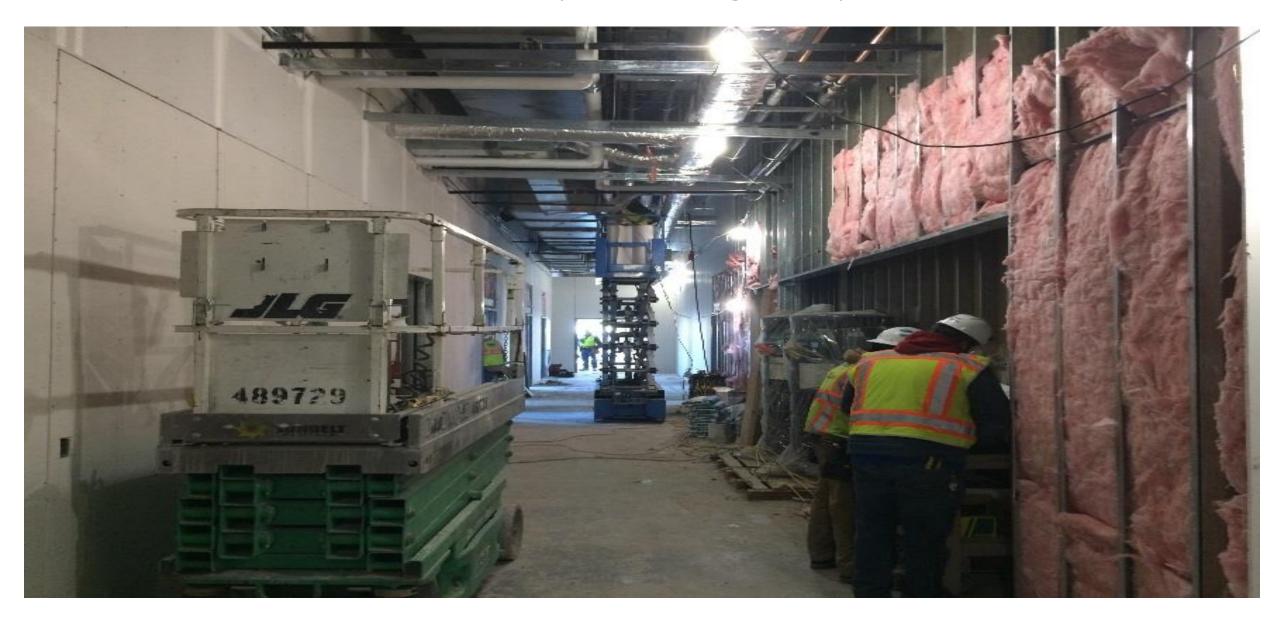

- Mechanical chill water line tie-in in progress.
- Mechanical yard CMU in progress.
- Cable in progress.
- Whse/Pavilion Bldg. Interior wall framing in progress.
- **Apt. Bldg.** Finishing 3<sup>rd</sup> level in progress.
- <u>Tower Bldg.</u> Stair welding in progress.
- Propane Gas Line trench and piping in progress.
- Concrete Sidewalk and misc. site concrete in progress.

#### PSTC Site Aerial – NW to SE View





Print #180201288 Date: 02/01/18 Lat/Lon: 33.236784 -96.620408 Order No. 62815 Aerial Photography, Inc. 954-568-0484

#### PSTC Site Aerial – SE to NW View





Print #180201290 Date: 02/01/18 Lat/Lon: 33.236784 -96.620408 Order No. 62815 Aerial Photography, Inc. 954-568-0484

### West Exterior - Masonry



## Lobby- Framing & Drywall



### Fire Academy - Framing & Drywall



## Fire Academy - Restroom Tile



### Simunitions Area - Masonry



### Simunitions Area - Structure



## Police Academy – MEP, Finishes



## Police Academy – Lighting & Ceiling Grid



## Meggitt Trap – In Progress



### Chillers/Generator Installed



### Trench Rescue – Substantially Complete



#### Pavilion – Concrete & Curbs Poured



## Apartment – 3<sup>rd</sup> Floor Progress



### Tower – Stairs in Progress