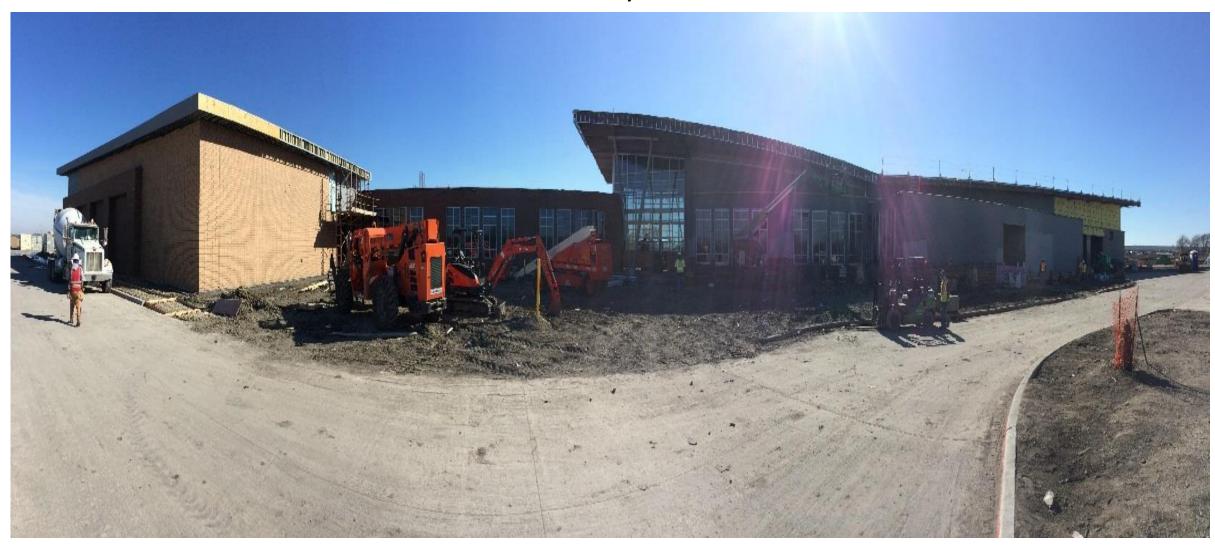

# PSTC Construction Update

thru January 2018



#### Scope Progress

#### **General Notes:**

- Rain days to date (40) Most recent rain at site 01/07.
- Overall project completion to date: 71% +/-
- <u>Bldg. A</u> Interior trades work continuing.
- <u>Bldg. B</u> Plumbing smoke test performed 02/01
- Standing seam roof panels staged and ready for install.
- Interior trades work continuing.
- Bldg. C Plumbing smoke test performed 02/01
- <u>Bldg. D</u> CMU walls completed.
- <u>Tower Bldg</u>. Scaffold removed.
- Paving Sidewalks formed and poured multiple areas of site.
- <u>Parking Lot</u> Grading completed.
- <u>Bullex</u> Field measure in progress
- <u>Bldg. "A"</u> Exterior waterproofing in progress.
- Brick veneer just beginning.
- White cap south sloped roof in progress.
- Restroom tile in progress.
- Pulling wire and cable in p