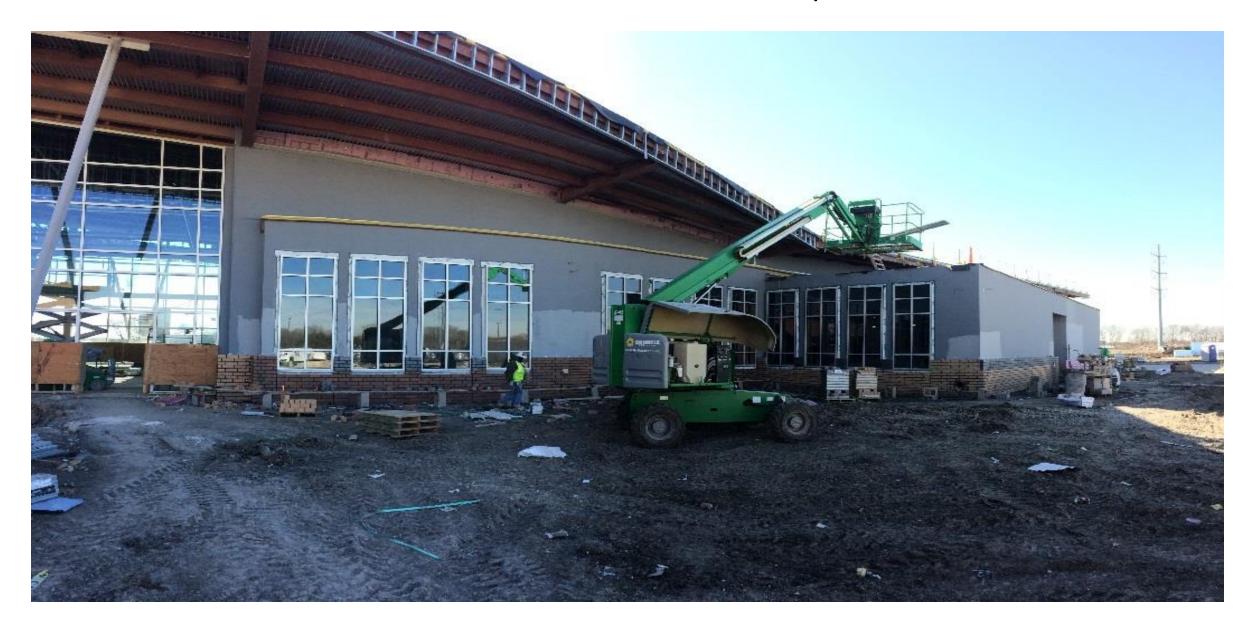

traps in progress.
- Interior stud framing and sheetrock in progress.
- Mechanical chill water line tie-in in progress.
- Mechanical yard CMU in progress.
- Cable in progress.
- Whse/Pavilion Bldg. Interior wall framing in progress.
- **Apt. Bldg.** Finishing 3<sup>rd</sup> level in progress.
- <u>Tower Bldg.</u> Stair welding in progress.
- Propane Gas Line trench and piping in progress.
- Concrete Sidewalk and misc. site concrete in progress.

#### PSTC Site Aerial – NW to SE View





Print #180201288 Date: 02/01/18 Lat/Lon: 33.236784 -96.620408 Order No. 62815 Aerial Photography, Inc. 954-568-0484

#### PSTC Site Aerial – SE to NW View





Print #180201290 Date: 02/01/18 Lat/Lon: 33.236784 -96.620408 Order No. 62815 Aerial Photography, Inc. 954-568-0484

### West Exterior - Masonry



## Lobby- Framing & Drywall



### Fire Academy - Framing & Drywall



## Fire Academy - Restroom Tile



### Simunitions Area - Masonry



### Simunitions Area - Structure



## Police Academy – MEP, Finishes



## Police Academy – Lighting & Ceiling Grid



## Meggitt Trap – In Progress



### Chillers/Generator Installed



### Trench Rescue – Substantially Complete



#### Pavilion – Concrete & Curbs Poured



## Apartment – 3<sup>rd</sup> Floor Progress



### Tower – Stairs in Progress