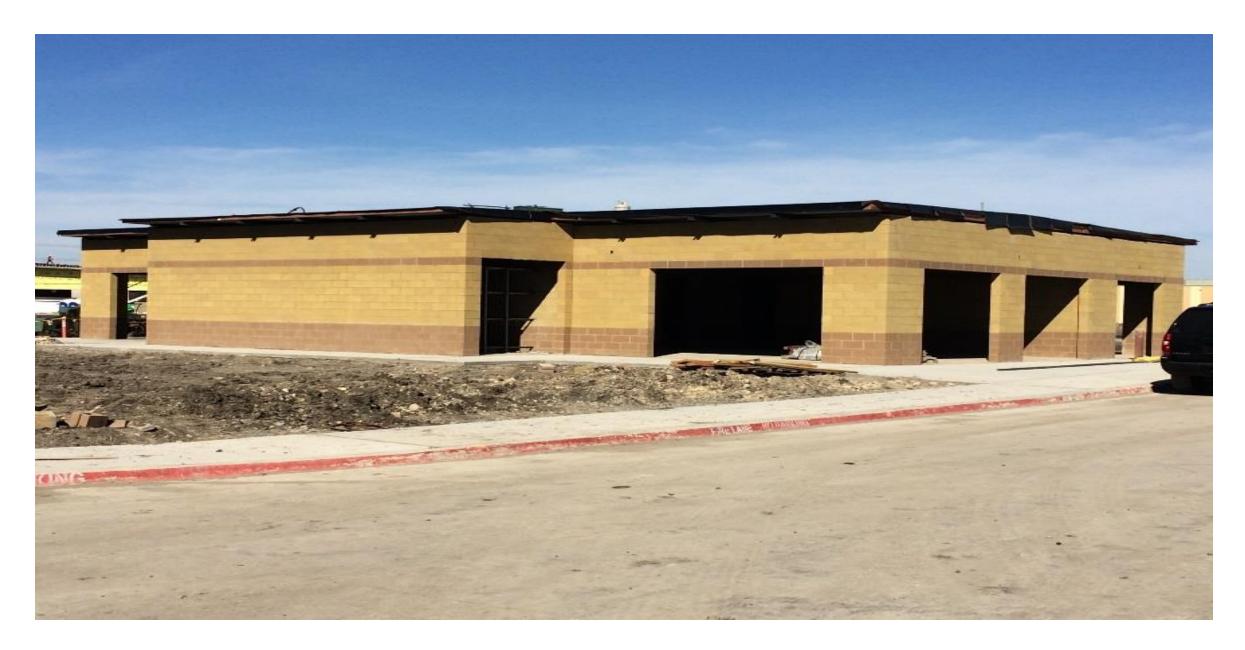

isc. site concrete in progress.

#### PSTC Site Aerial – NW to SE View





Print #180201288 Date: 02/01/18 Lat/Lon: 33.236784 -96.620408 Order No. 62815 Aerial Photography, Inc. 954-568-0484

#### PSTC Site Aerial – SE to NW View





Print #180201290 Date: 02/01/18 Lat/Lon: 33.236784 -96.620408 Order No. 62815 Aerial Photography, Inc. 954-568-0484

### West Exterior - Masonry



## Lobby- Framing & Drywall



### Fire Academy - Framing & Drywall



## Fire Academy - Restroom Tile



### Simunitions Area - Masonry



### Simunitions Area - Structure



## Police Academy – MEP, Finishes



## Police Academy – Lighting & Ceiling Grid



## Meggitt Trap – In Progress



### Chillers/Generator Installed



### Trench Rescue – Substantially Complete



#### Pavilion – Concrete & Curbs Poured



## Apartment – 3<sup>rd</sup> Floor Progress



### Tower – Stairs in Progress