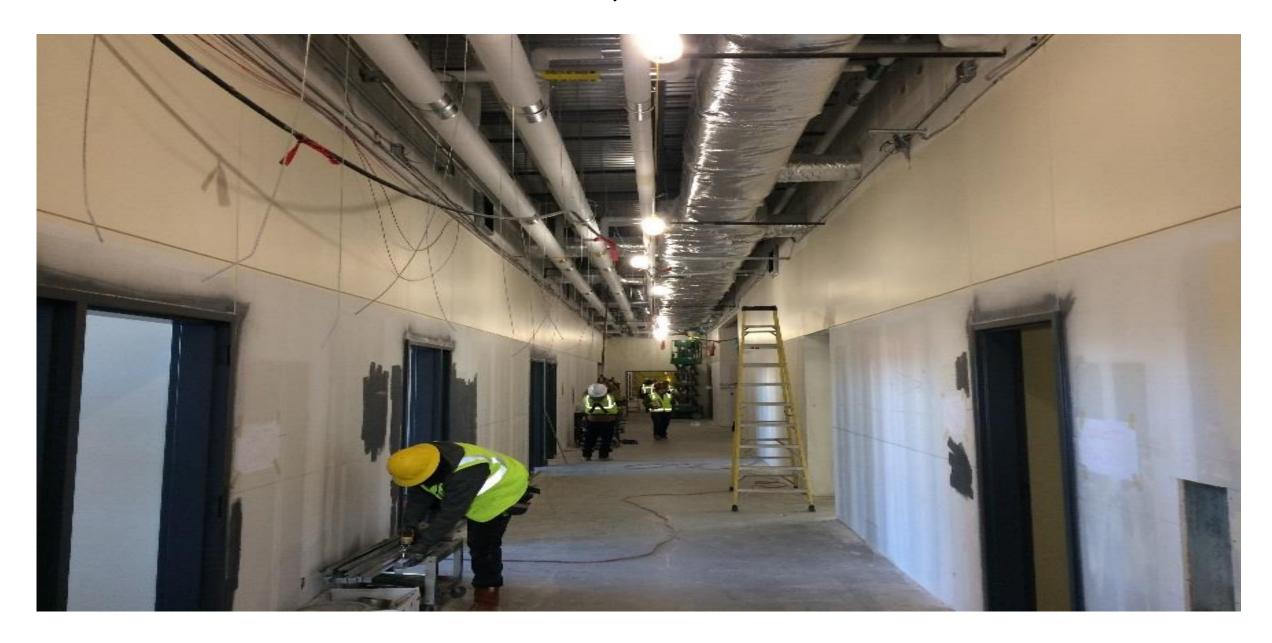

framing in progress.
- **Apt. Bldg.** Finishing 3<sup>rd</sup> level in progress.
- <u>Tower Bldg.</u> Stair welding in progress.
- Propane Gas Line trench and piping in progress.
- Concrete Sidewalk and misc. site concrete in progress.

#### PSTC Site Aerial – NW to SE View





Print #180201288 Date: 02/01/18 Lat/Lon: 33.236784 -96.620408 Order No. 62815 Aerial Photography, Inc. 954-568-0484

#### PSTC Site Aerial – SE to NW View





Print #180201290 Date: 02/01/18 Lat/Lon: 33.236784 -96.620408 Order No. 62815 Aerial Photography, Inc. 954-568-0484

### West Exterior - Masonry



## Lobby- Framing & Drywall



### Fire Academy - Framing & Drywall



## Fire Academy - Restroom Tile



### Simunitions Area - Masonry



### Simunitions Area - Structure



## Police Academy – MEP, Finishes



## Police Academy – Lighting & Ceiling Grid



## Meggitt Trap – In Progress



### Chillers/Generator Installed



### Trench Rescue – Substantially Complete



#### Pavilion – Concrete & Curbs Poured



## Apartment – 3<sup>rd</sup> Floor Progress



### Tower – Stairs in Progress