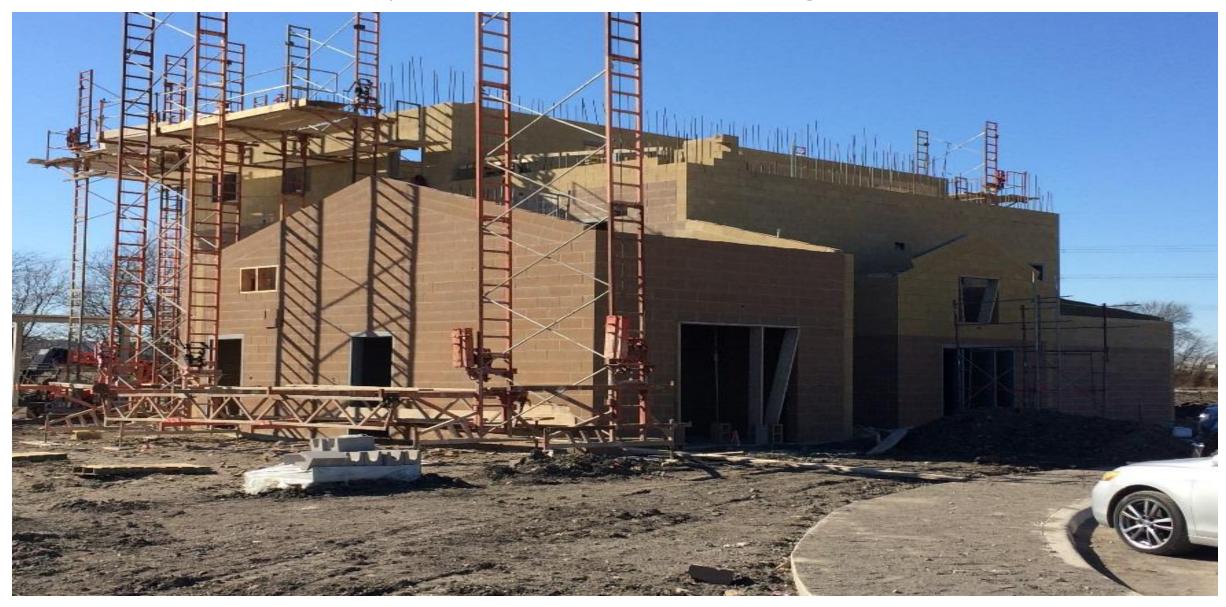

Aerial – NW to SE View





Print #180201288 Date: 02/01/18 Lat/Lon: 33.236784 -96.620408 Order No. 62815 Aerial Photography, Inc. 954-568-0484

#### PSTC Site Aerial – SE to NW View





Print #180201290 Date: 02/01/18 Lat/Lon: 33.236784 -96.620408 Order No. 62815 Aerial Photography, Inc. 954-568-0484

### West Exterior - Masonry



## Lobby- Framing & Drywall



### Fire Academy - Framing & Drywall



## Fire Academy - Restroom Tile



### Simunitions Area - Masonry



### Simunitions Area - Structure



## Police Academy – MEP, Finishes



## Police Academy – Lighting & Ceiling Grid



## Meggitt Trap – In Progress



### Chillers/Generator Installed



### Trench Rescue – Substantially Complete



#### Pavilion – Concrete & Curbs Poured



## Apartment – 3<sup>rd</sup> Floor Progress



### Tower – Stairs in Progress