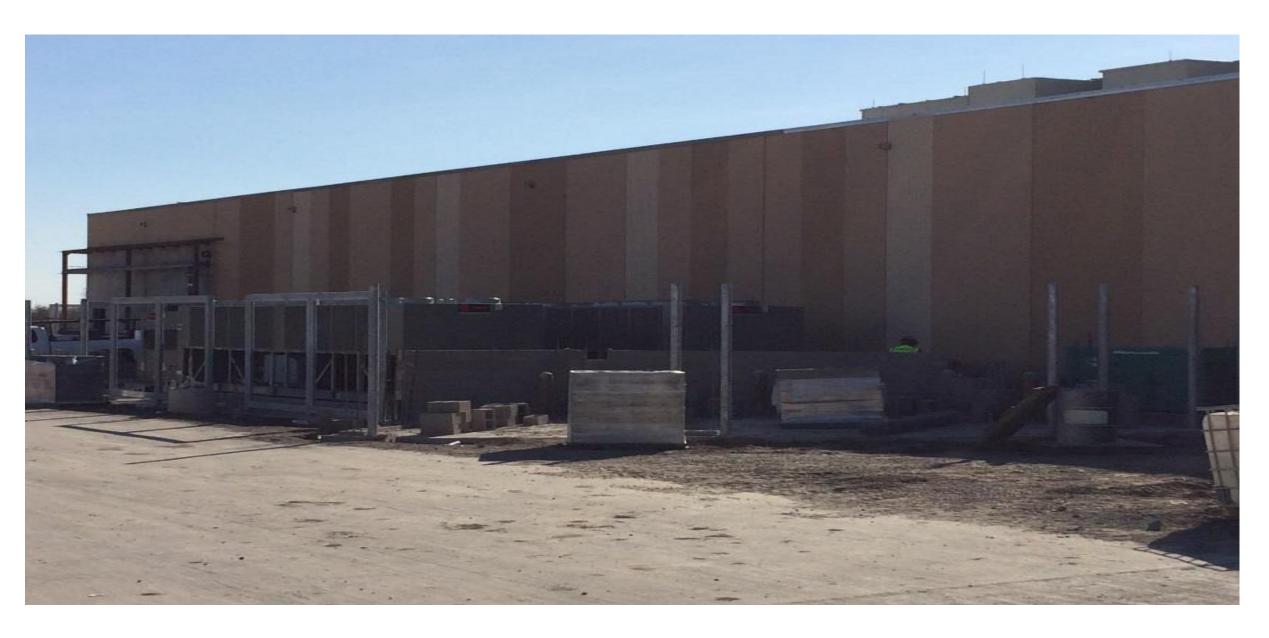

in progress.
- Propane Gas Line trench and piping in progress.
- Concrete Sidewalk and misc. site concrete in progress.

#### PSTC Site Aerial – NW to SE View





Print #180201288 Date: 02/01/18 Lat/Lon: 33.236784 -96.620408 Order No. 62815 Aerial Photography, Inc. 954-568-0484

#### PSTC Site Aerial – SE to NW View





Print #180201290 Date: 02/01/18 Lat/Lon: 33.236784 -96.620408 Order No. 62815 Aerial Photography, Inc. 954-568-0484

### West Exterior - Masonry



## Lobby- Framing & Drywall



### Fire Academy - Framing & Drywall



## Fire Academy - Restroom Tile



### Simunitions Area - Masonry



### Simunitions Area - Structure



## Police Academy – MEP, Finishes



## Police Academy – Lighting & Ceiling Grid



## Meggitt Trap – In Progress



### Chillers/Generator Installed



### Trench Rescue – Substantially Complete



#### Pavilion – Concrete & Curbs Poured



## Apartment – 3<sup>rd</sup> Floor Progress



### Tower – Stairs in Progress