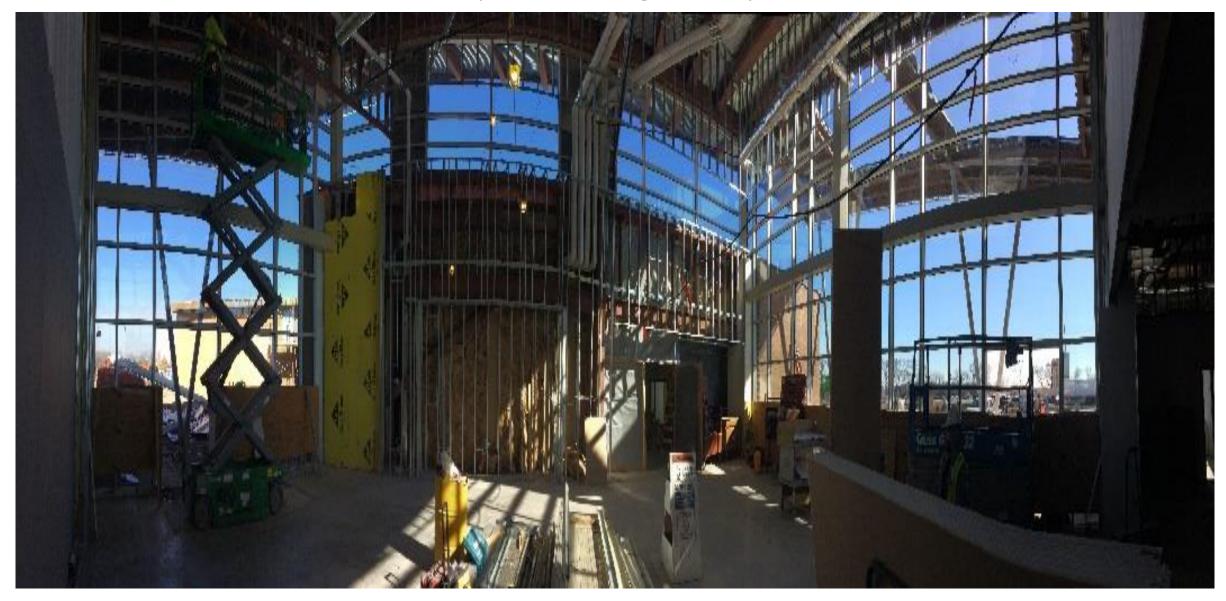

stud framing and sheetrock in progress.
- Mechanical chill water line tie-in in progress.
- Mechanical yard CMU in progress.
- Cable in progress.
- Whse/Pavilion Bldg. Interior wall framing in progress.
- **Apt. Bldg.** Finishing 3<sup>rd</sup> level in progress.
- <u>Tower Bldg.</u> Stair welding in progress.
- Propane Gas Line trench and piping in progress.
- Concrete Sidewalk and misc. site concrete in progress.

#### PSTC Site Aerial – NW to SE View





Print #180201288 Date: 02/01/18 Lat/Lon: 33.236784 -96.620408 Order No. 62815 Aerial Photography, Inc. 954-568-0484

#### PSTC Site Aerial – SE to NW View





Print #180201290 Date: 02/01/18 Lat/Lon: 33.236784 -96.620408 Order No. 62815 Aerial Photography, Inc. 954-568-0484

### West Exterior - Masonry



## Lobby- Framing & Drywall



### Fire Academy - Framing & Drywall



## Fire Academy - Restroom Tile



### Simunitions Area - Masonry



### Simunitions Area - Structure



## Police Academy – MEP, Finishes



## Police Academy – Lighting & Ceiling Grid



## Meggitt Trap – In Progress



### Chillers/Generator Installed



### Trench Rescue – Substantially Complete



#### Pavilion – Concrete & Curbs Poured



## Apartment – 3<sup>rd</sup> Floor Progress



### Tower – Stairs in Progress