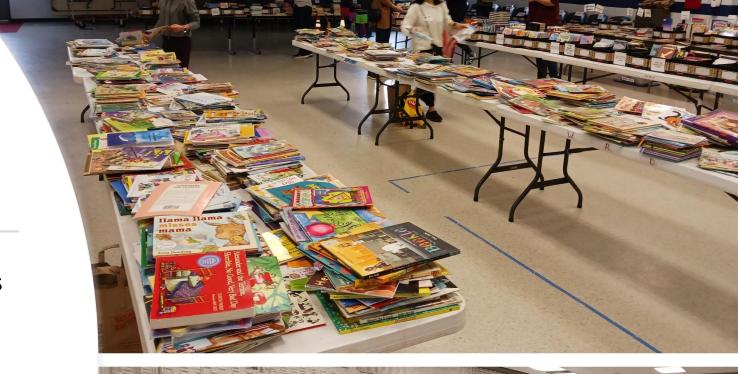

# Book Swap Success!

 The Community generously donated books and all children went home with at least one book