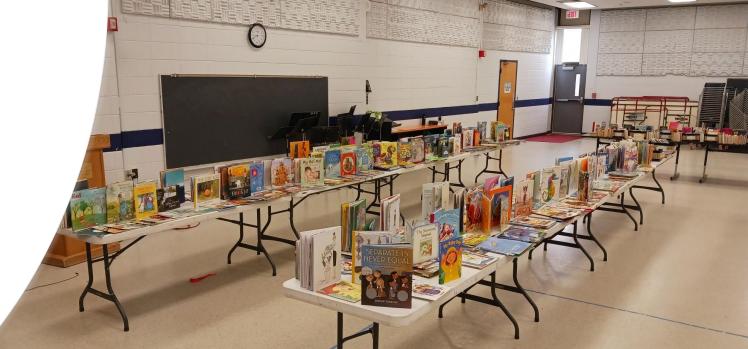

# Book Swap Success!

 The Community generously donated books and all children went home with at least one book