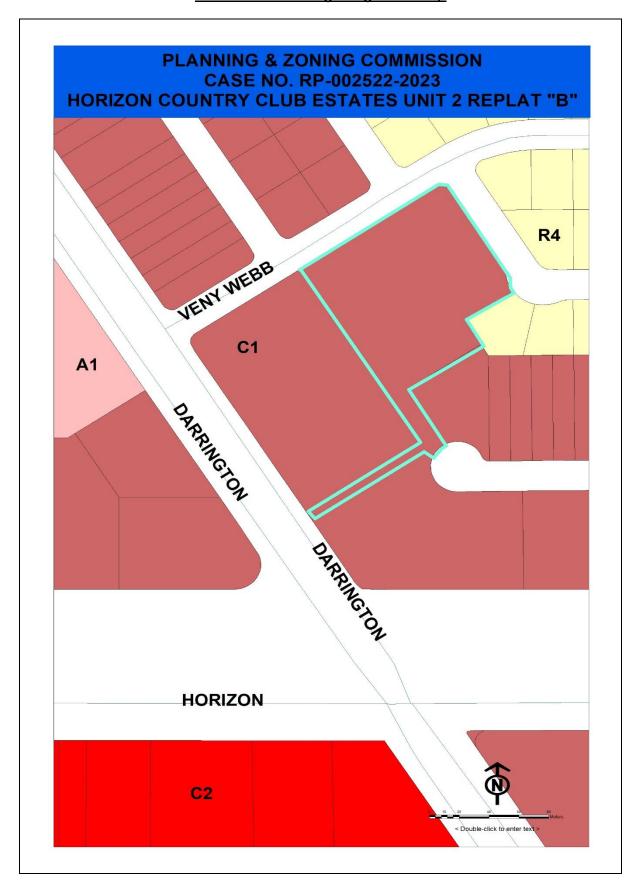

#### **Attachments:**

Attachment 1 – Zoning Designation Map

Attachment 2 - Aerial View Map

Attachment 3 – Location Map

Attachment 4 – Preliminary Replat

Attachment 5 – Final Replat

Attachment 6 – Replat Application

Land Surveyor/: Conde Inc.

Engineer

**Surrounding Properties** 

|   | Zoning                       | Land Use          |
|---|------------------------------|-------------------|
| N | C-1 (General Commercial)/R-4 | Vacant            |
|   | (Single-Family Dwelling)     |                   |
| E | R-4 (Single-Family Dwelling) | Vacant            |
| S | C-1 (General Commercial)     | Restaurant/Retail |
| W | C-1 (General Commercial)/A-1 | Horizon City      |
|   | (Apartments) –               |                   |

**Future Land Use Designation:** Mixed Use, Town Center

Nearest Park:Desmond "Corky" Corcoran ParkNearest School:Desert Hills Elementary School