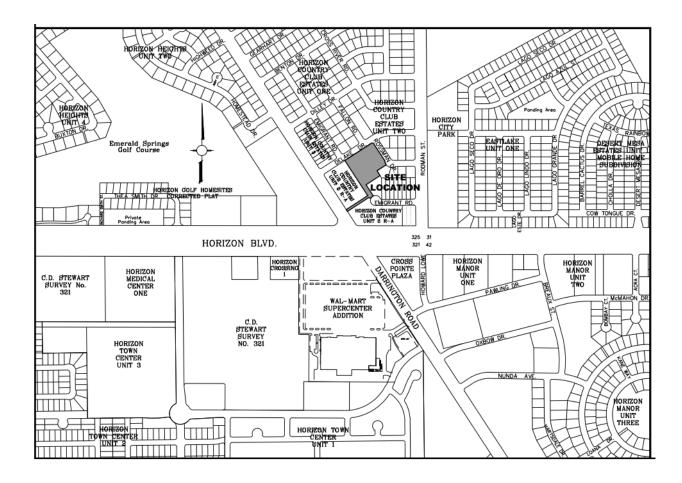

ommended Conditions for Final Plat Approval:

The Town Engineer recommends the following:

- 1. Address redlines on plat.
- 2. Confirm distance. Metes and Bounds 82.40' conflicts with boundary line distance of 56.02'. Adjust plat.
- 3. Confirm acreage. Metes and Bounds 24.11 acres vs 7.79 acres shown in legal description. Adjust plat.
- 4. Verify Block number in legal description on face of plat. Block 23...? El Paso Electric Co.

We have no comments for Horizon Country Club Estates Unit Two Replat B. Easements noted are acceptable.

#### **Attachments:**

Attachment 1 – Zoning Designation Map

Attachment 2 - Aerial View Map

Attachment 3 – Location Map

Attachment 4 – Preliminary Replat

Attachment 5 – Final Replat

Attachment 6 – Replat Application





# **Attachment 3: Location Map**



#### **Attachment 4: Preliminary Replat**



# **Attachment 5: Final Replat**



# **Attachment 6: Replat Application**





| SIDENTIAL ZONE(S) OF UTILITY EASEME OF DRAINAGE IS PR MILY OR DUPLEX D IMPROVEMENTS P TION OF ANY PORT S "YES", PLEASE EX                                                                         | S PROPOSED, PI<br>17 YES NO C<br>ENTS ARE PROPO<br>EOPOSED? (IF AP<br>EVELOPMENT IS<br>PROPOSED IN CO<br>TION OF THE SUE<br>PLAIN THE NATU | ERMIT DEVELO N/A DSED? UNDE PLICABLE LIST S PROPOSED: A DINNECTION WIT                                                                                                                  | PMENT IN FULL COMPLIANCE VERGEOUND OVERHEAD OF COMPLETE COMPLIANCE OF THE COMPLETE COMPLICATION COMPLETE COMPLICATION COMPLETE CO | COMBINATION (<br