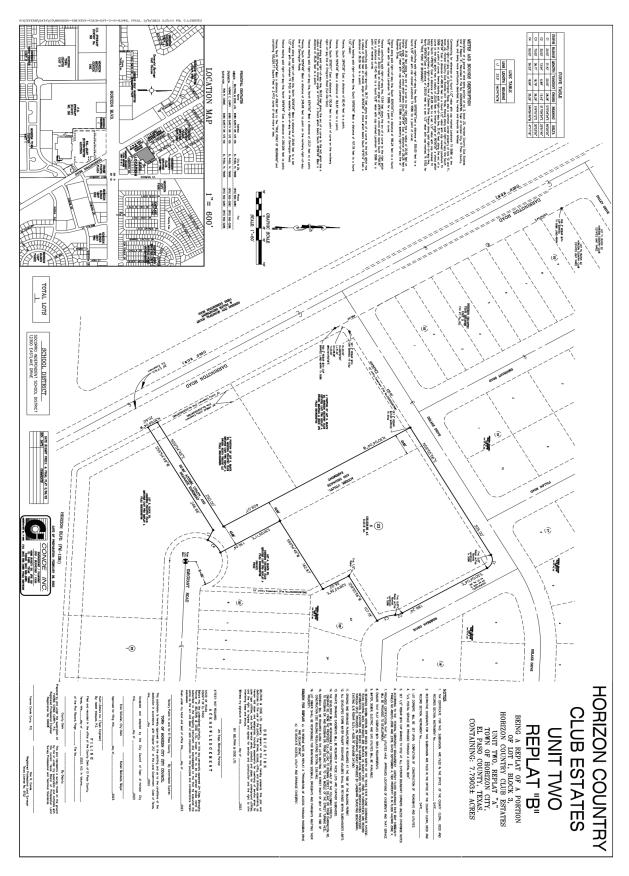

## <u>Application Description:</u>

The applicant is proposing to replat a portion of Lot 1 of Horizon Country Club Estates Unit 2 Replat A in order to remove plat note 13 which prohibits access through Rossman Dr. and Delake Dr. and to dedicate an access and utility & drainage easement. The subject property is approximately 2.4112 ± acres in size and is zoned C-1 (General Commercial). Based on the applicant's proposed commercial uses, access from Delake and Rossman is needed.

#### **Public Works Director Comments:**

HORIZON COUNTRY CLUB ESTATES U-2REPLAT B (Preliminary Plat)

Review #1 3/31/2023

On the 43ft and 20ft, access, utility and drainage easement provide instrument number. See redlines on PLAT as PRELIMINARY PLAT'S metes and bounds description must match this plat. See note 6 PLAT redlines.

HORIZON COUNTRY CLUB ESTATES U-2 REPLAT B (Final Plat) Review #1 3/28/2023

- 1.On the 43ft and 20ft, access, utility and drainage easement provide instrument number.
- 2.Emigrant Rd. located at the east side of the lot will need to be renamed. Portion of the street will be developed by this project leaving multiple Emigrant Roads. North side

Emigrant Rd. name shall remain. See Ordinance section 4.3.2.2

- 3. Missing address in Lot 5, Block 23.
- 4.El Paso County 9-1-1 District approval is required for all lot addresses.
- 5. Provide Closure with metes and bounds description.
- 6.See redlines.

#### **Town Engineer Comments:**

Horizon Country Club Estates Unit Two Replat B

Summary of Recommended Conditions for Preliminary Plat Approval:

- 2. The Town Engineer recommends the following:
- 3. Address red lines on plat.
- 4. Confirm distance. Metes and Bounds 82.40' conflicts with boundary line distance of 56.02'. Adjust plat.
- 5. Confirm acreage. Metes and Bounds 24.11 acres vs 7.79 acres shown in legal description. Adjust plat.
- 6. Provide detail as per called out in plat.
- 7. Verify block number in legal description. Block 23?

Horizon Country Club Estates Unit Two Replat B

Summary of Recommended Conditions for Final Plat Approval:

The Town Engineer recommends the following:

- 1. Address redlines on plat.
- 2. Confirm distance. Metes and Bounds 82.40' conflicts with boundary line distance of 56.02'. Adjust plat.
- 3. Confirm acreage. Metes and Bounds 24.11 acres vs 7.79 acres shown in legal description. Adjust plat.
- 4. Verify Block number in legal description on face of plat. Block 23...? El Paso Electric Co.

#### **Attachment 4: Preliminary Replat**

# **Attachment 5: Final Replat**