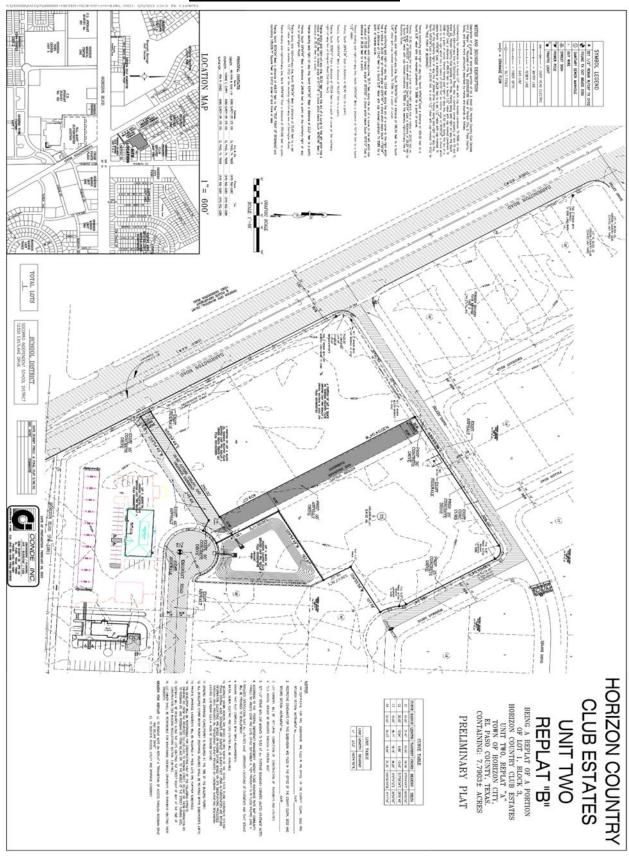

The Town Engineer recommends the following:

- 1. Address redlines on plat.
- 2. Confirm distance. Metes and Bounds 82.40' conflicts with boundary line distance of 56.02'. Adjust plat.
- 3. Confirm acreage. Metes and Bounds 24.11 acres vs 7.79 acres shown in legal description. Adjust plat.
- 4. Verify Block number in legal description on face of plat. Block 23...? El Paso Electric Co.

We have no comments for Horizon Country Club Estates Unit Two Replat B. Easements noted are acceptable.

#### **Attachments:**

Attachment 1 – Zoning Designation Map

Attachment 2 - Aerial View Map

Attachment 3 – Location Map

Attachment 4 – Preliminary Replat

Attachment 5 – Final Replat

Attachment 6 – Replat Application





# **Attachment 3: Location Map**



#### **Attachment 4: Preliminary Replat**



# **Attachment 5: Final Replat**



# **Attachment 6: Replat Application**





| SIDENTIAL ZONE(S) OF UTILITY EASEME OF DRAINAGE IS PR MILY OR DUPLEX D IMPROVEMENTS P TION OF ANY PORT S "YES", PLEASE EX                                                                         | S PROPOSED, PI<br>17 YES NO C<br>ENTS ARE PROPO<br>EOPOSED? (IF AP<br>EVELOPMENT IS<br>PROPOSED IN CO<br>TION OF THE SUE<br>PLAIN THE NATU | ERMIT DEVELO N/A DSED? UNDE PLICABLE LIST S PROPOSED: A DINNECTION WIT                                                                                                                  | PMENT IN FULL COMPLIANCE VERGEOUND OVERHEAD OF COMPLETE COMPLIANCE OF THE COMPLETE COMPLICATION COMPLETE COMPLICATION COMPLETE CO | COMBINATION (<br>conding<br>SES