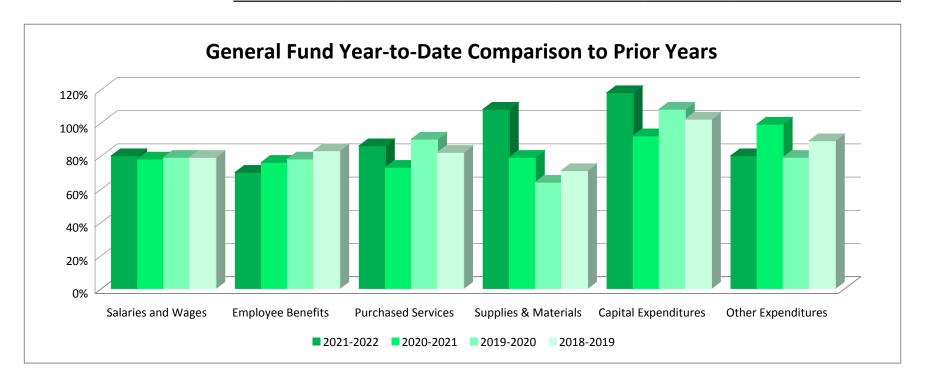

#### **General Fund**

Salaries and Wages Employee Benefits Purchased Services Supplies & Materials Capital Expenditures Other Expenditures Total General Fund

Food Service Fund Community Education Fund Construction Fund Debt Service Fund Custodial Fund Total All Funds

|               | 2021-2022     |               | Year      | -to-Date Compa | ared to Total Bu | ıdget     |
|---------------|---------------|---------------|-----------|----------------|------------------|-----------|
| Current Month | Year-to-Date  | Budget        | 2021-2022 | 2020-2021      | 2019-2020        | 2018-2019 |
| 496,063.92    | 4,568,710.30  | 5,728,264.00  | 80%       | 78%            | 79%              | 79%       |
| 186,726.99    | 1,819,433.32  | 2,613,758.00  | 70%       | 76%            | 78%              | 83%       |
| 43,440.56     | 1,038,521.62  | 1,209,502.00  | 86%       | 73%            | 90%              | 82%       |
| 46,594.33     | 624,612.16    | 578,498.00    | 108%      | 79%            | 64%              | 71%       |
| 25,826.99     | 186,235.40    | 157,671.00    | 118%      | 92%            | 108%             | 102%      |
| -             | 36,445.36     | 42,959.00     | 80%       | 99%            | 79%              | 89%       |
| 798,652.79    | 8,273,958.16  | 10,330,652.00 | 80%       | 77%            | 80%              | 79%       |
|               |               |               |           |                |                  |           |
| 49,898.67     | 439,044.59    | 506,387.00    | 87%       | 81%            | 89%              | 85%       |
| 18,159.70     | 244,279.48    | 327,006.00    | 75%       | 75%            | 71%              | 73%       |
| 196,630.37    | 2,046,794.28  | 3,340,310.00  | 61%       | 99%            | 14%              | 33%       |
| -             | 1,258,622.50  | 1,325,754.00  | 95%       | 95%            | 100%             | 80%       |
| -             | 11,007.00     | 11,000.00     | 100%      | 76%            | 74%              | 93%       |
| 1,063,341.53  | 12,273,706.01 | 15,841,109.00 | 64%       | 87%            | 56%              | 71%       |