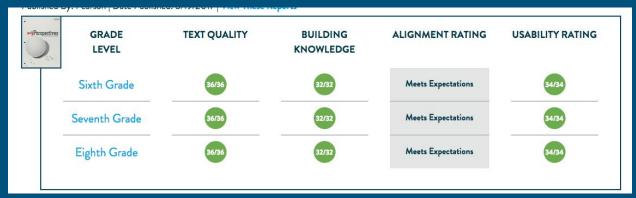

## Proposed 6-12 LA Curricular Materials

Pearsons MyPerspective as reviewed by EdReports.org

| Perspectives | GRADE<br>LEVEL | TEXT QUALITY | BUILDING<br>KNOWLEDGE | ALIGNMENT RATING   | USABILITY RATING |
|--------------|----------------|--------------|-----------------------|--------------------|------------------|
|              | Ninth Grade    | 32/32        | 32/32                 | Meets Expectations | 34/34            |
|              | Tenth Grade    | 32/32        | 32/32                 | Meets Expectations | 34/34            |
|              | Eleventh Grade | 32/32        | 32/32                 | Meets Expectations | 34/34            |
|              | Twelfth Grade  | 32/32        | 32/32                 | Meets Expectations | 34/34            |
|              |                |              |                       |                    |                  |

#### Pearsons MyPerspective

The proposed materials consistently received high scores in alignment and usability. The materials meet expectations.

The materials are designed to be used in conjunction with additional supplemental materials.