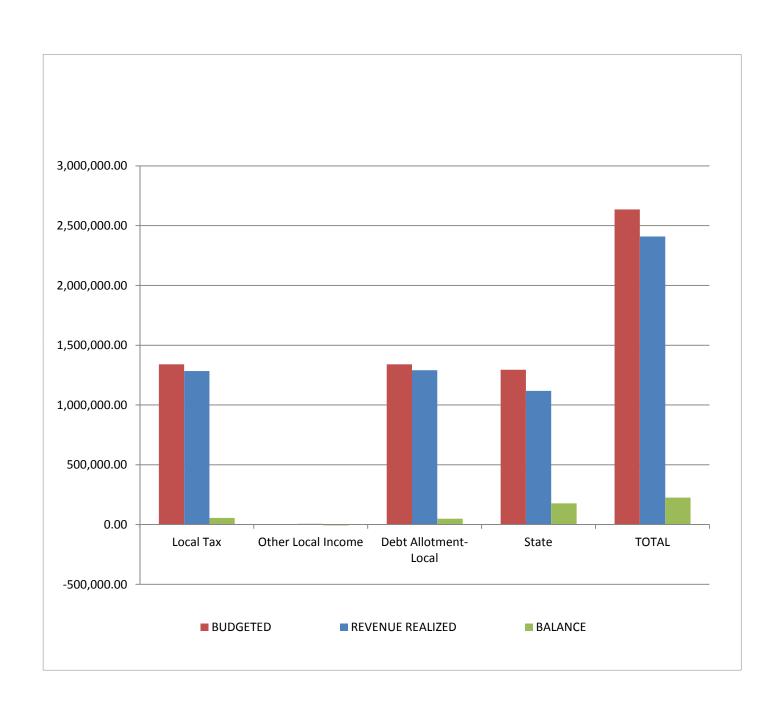

## Debt Service Revenue (599) as of January 31, 2013

| REVENUE                     | DESCRIPTION                      | BUDGETED     | REVENUE<br>REALIZED | BALANCE    |
|-----------------------------|----------------------------------|--------------|---------------------|------------|
| Local Tax                   | Property Tax w/ P&I              | 1,340,084.00 | 1,284,189.57        | 55,894.43  |
| Other Local Income          | Interest Earned (Investments)    | 0.00         | 6,645.70            | -6,645.70  |
| <b>Debt Allotment-Local</b> | Total Revenue from Local Sources | 1,340,084.00 | 1,290,835.27        | 49,248.73  |
| State                       | Debt Allotment-State Revenue     | 1,294,875.00 | 1,117,999.00        | 176,876.00 |
| TOTAL                       |                                  | 2,634,959.00 | 2,408,834.27        | 226,124.73 |