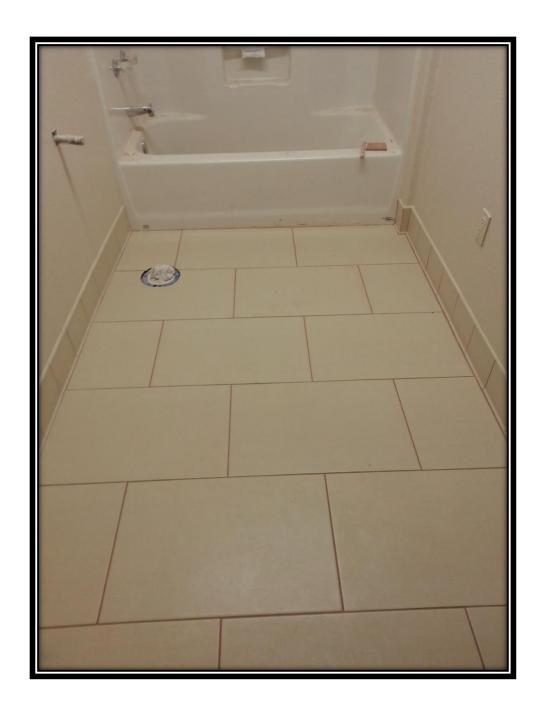

Cabinets have been put in the kitchen.

Bathroom tile has been placed in both bathrooms upstairs.

Flooring has been completed in Mr. Ansari's office (right) and Board Room (far end). As you can see, they are still working on getting the floor completed.