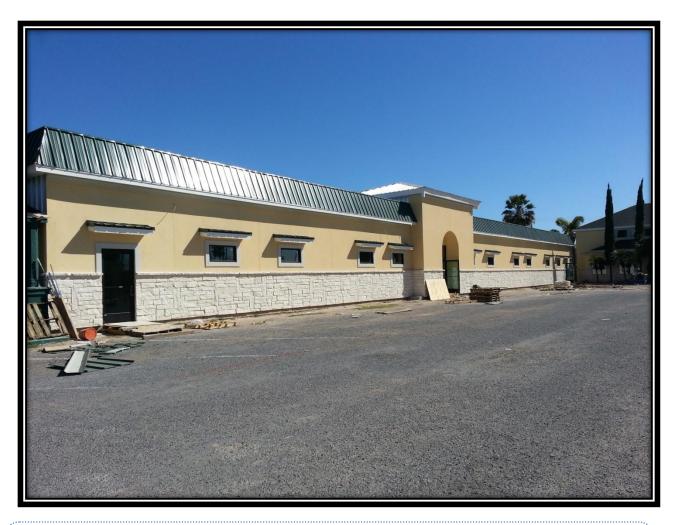

Pictured here is the north side of the building.

On the west side of the building, will be 8 cubicles that are slightly smaller than the business offices.

Here is the main entrance to the building.

Pictured is the exterior of the building completed with stucco and stone. The small windows face the cubicle areas.