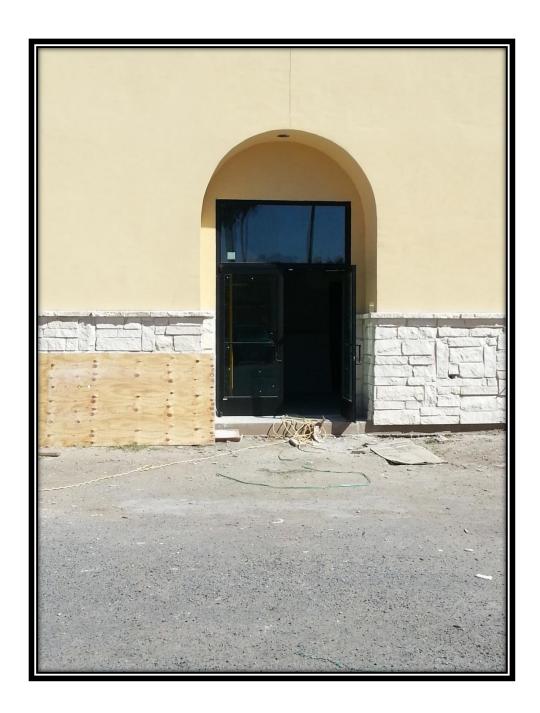

Pictured here is the north side of the building.

On the west side of the building, will be 8 cubicles that are slightly smaller than the business offices.

Here is the main entrance to the building.

Pictured is the exterior of the building completed with stucco and stone. The small windows face the cubicle areas.