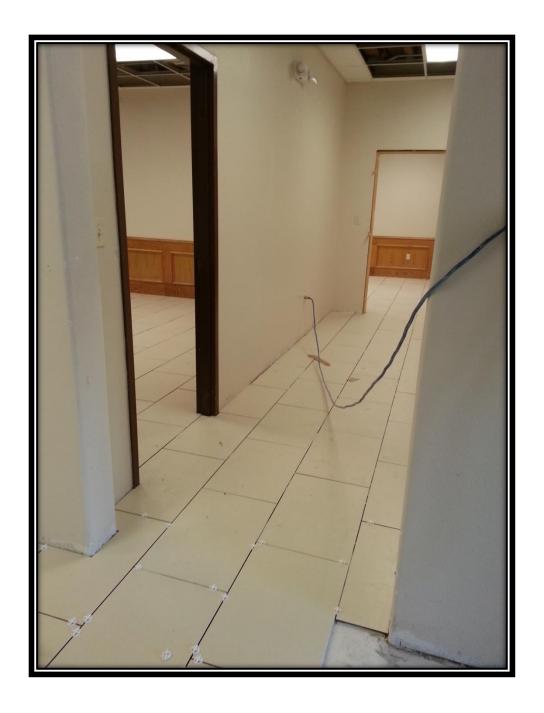

Cabinets have been put in the kitchen.

Bathroom tile has been placed in both bathrooms upstairs.

Flooring has been completed in Mr. Ansari's office (right) and Board Room (far end). As you can see, they are still working on getting the floor completed.