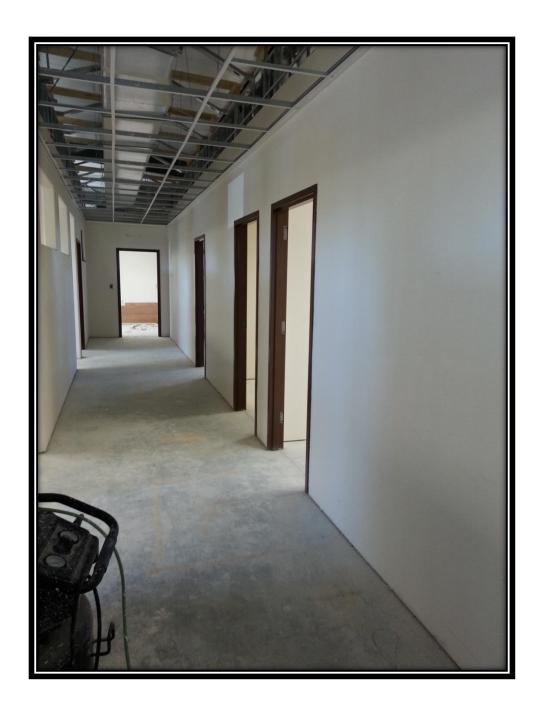

This is the ceiling of the reception area.

Pictured here is the south side of the building.

To the right are the cubicles and to the left are business offices.

This is one of the business offices. We will have 8 offices located on the east side of the building.