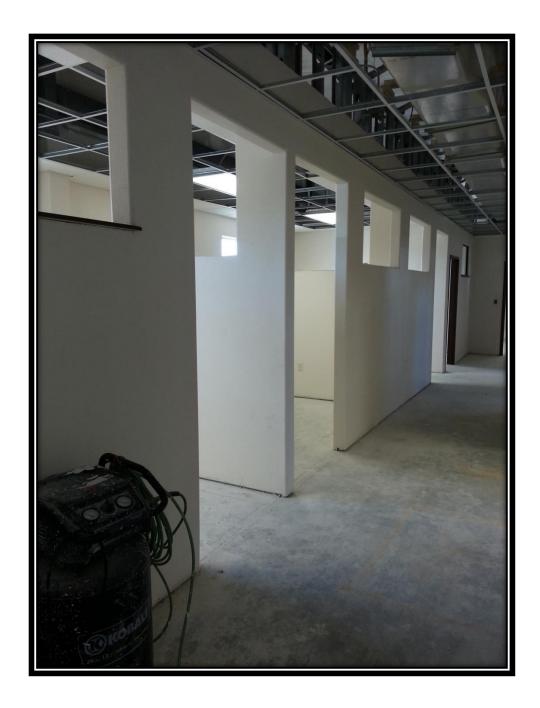

This is the ceiling of the reception area.

Pictured here is the south side of the building.

To the right are the cubicles and to the left are business offices.

This is one of the business offices. We will have 8 offices located on the east side of the building.

Pictured here is the north side of the building.

On the west side of the building, will be 8 cubicles that are slightly smaller than the business offices.

Here is the main entrance to the building.

Pictured is the exterior of the building completed with stucco and stone. The small windows face the cubicle areas.