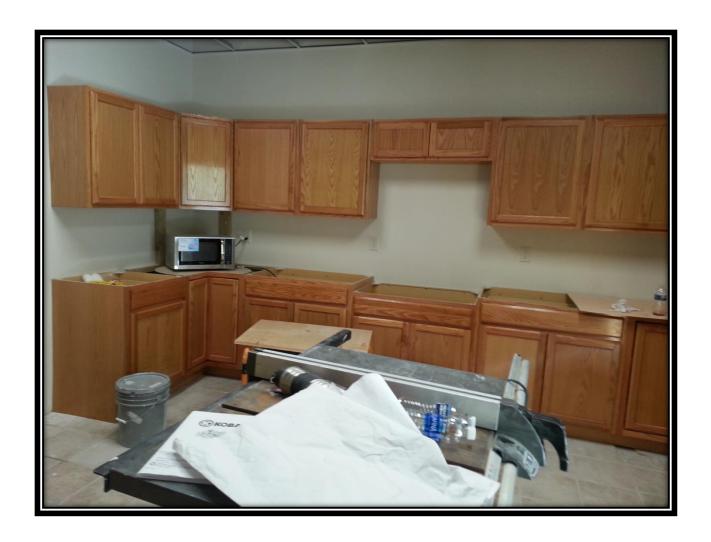

Cabinets have been put in the kitchen.

Bathroom tile has been placed in both bathrooms upstairs.

Flooring has been completed in Mr. Ansari's office (right) and Board Room (far end). As you can see, they are still working on getting the floor completed.