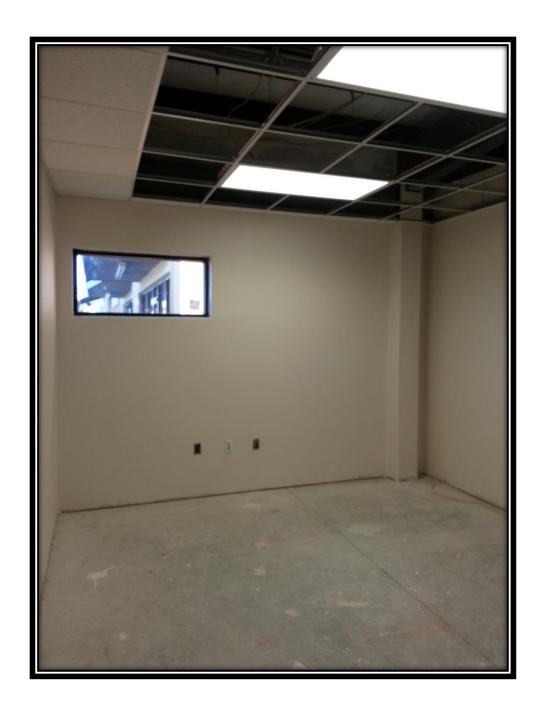

This is the ceiling of the reception area.

Pictured here is the south side of the building.

To the right are the cubicles and to the left are business offices.

This is one of the business offices. We will have 8 offices located on the east side of the building.