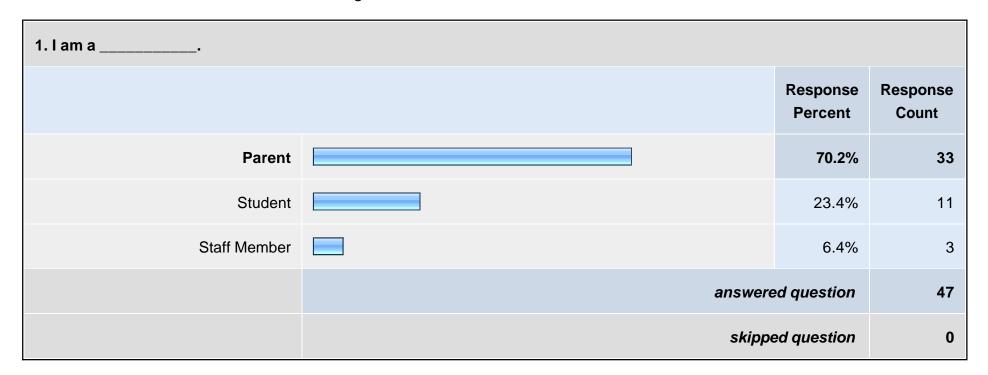

## **HVHS Trimester Parent Survey**



| 2. Compared to last year: My child enjoys coming to school. |                   |                     |                   |  |
|-------------------------------------------------------------|-------------------|---------------------|-------------------|--|
|                                                             |                   | Response<br>Percent | Response<br>Count |  |
| Strongly Agree                                              |                   | 14.9%               | 7                 |  |
| Agree                                                       |                   | 34.0%               | 16                |  |
| Neutral                                                     |                   | 14.9%               | 7                 |  |
| Disagree