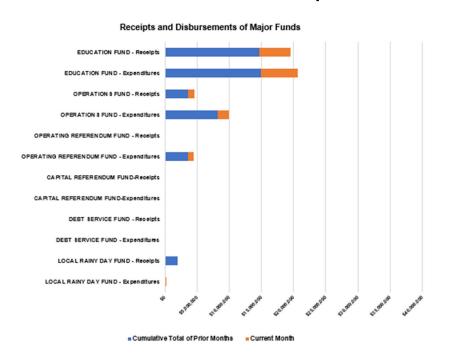

# Financial Overview- April 2025



Education Fund
Comparison of Actual to Date with Budget







### Zionsville Community Schools Monthly Financial Summary Report of Revenues, Expenditures, Transfers and Balances For the Month Ending April 30, 2025

| Fund    | Description                        | Beginning Balance January 1, 2025 | Previous YTD<br>Receipts | Previous YTD<br>Expenditures | Ending Balance<br>March 31, 2025 | Monthly<br>Receipts | Monthly<br>Expenditures | Ending Balance<br>April 30, 2025 |
|---------|------------------------------------|-----------------------------------|--------------------------|------------------------------|----------------------------------|---------------------|-------------------------|----------------------------------|
| 101     | EDUCATION FUND                     | 13,982,341.