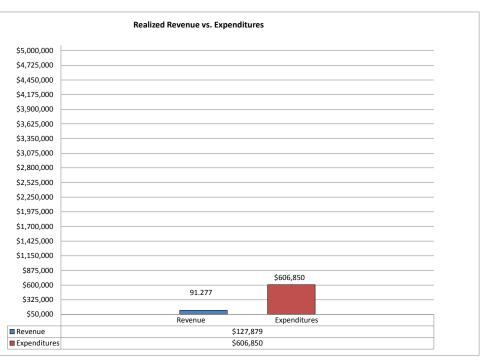

| Unaudited Fund Balance 6-30-18   | \$1,510,788            |
|----------------------------------|------------------------|
|                                  | \$0                    |
| + Revenue<br>- Expenditures      | \$127,879<br>\$606,850 |
|                                  | \$0                    |
|                                  | \$0                    |
| Estimated Fund Balance @ 6/30/20 | \$1,031,817            |
| Estimated Change in Fund Balance | (\$478,971)            |