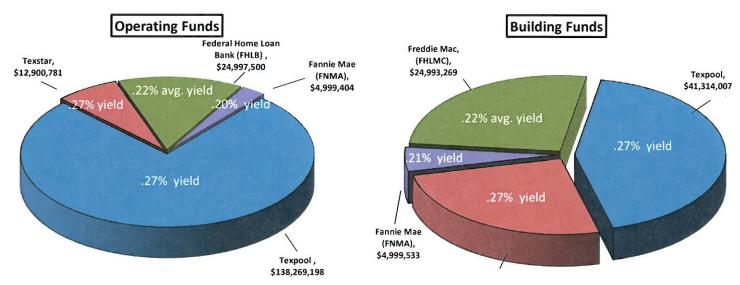

## CCCCD INVESTMENT PORTFOLIO JANUARY 31, 2016

|                      |      |             | DOLLAR   |            | T          |             | PURCHASE MATURITY |         |       |      | BOOK        | 850               |
|----------------------|------|-------------|----------|------------|------------|-------------|-------------------|---------|-------|------|-------------|-------------------|
| DESCRIPTION          |      | PAR         | PRICE    | DISCOUNT   | ·          | COST        | DATE              | DATE    | YIELD |      | VALUE       | MARKET            |
| <b>OPERATING FUN</b> | NDS  |             | <b>.</b> | L          | - <b>-</b> |             |                   |         |       |      |             | 1.000             |
| TEXPOOL              | \$   | 138,269,198 | 1.00000  | <b>s</b> - | \$         | 138,269,198 |                   |         | 0.27% | \$   | 138,269,198 | \$<br>138,269,198 |
| TEXSTAR              |      | 12,900,781  | 1.00000  |            |            | 12,900,781  |                   |         | 0.27% |      | 12,900,781  | 12,900,781        |
| FNMA                 |      | 5,000,000   | 0.99845  | 7,746      |            | 4,992,254   | 5/12/15           | 2/22/16 | 0.20% |      | 4,999,404   | 4,999,240         |
| FHLB                 |      | 15,000,000  | 0.99864  | 20,425     |            | 14,979,575  | 5/20/15           | 2/2/16  | 0.19% |      | 14,999,842  | 14,999,895        |
| FHLB                 |      | 10,000,000  | 0.99820  | 18,000     |            | 9,982,000   | 6/11/15           | 3/7/16  | 0.24% |      | 9,997,658   | 9,997,110         |
| TOTAL                |      | 181,169,979 | •)       | 46,171     |            | 181,123,808 |                   |         |       |      | 181,166,883 | <br>181,166,224   |
| BUILDING FUND        | S    |             |          |            |            |             |                   |         |       |      |             |                   |
| TEXPOOL              |      | 41,314,007  | 1.00000  | -          |            | 41,314,007  |                   |         | 0.27% |      | 41,314,007  | 41,314,007        |
| TEXSTAR              |      | 24,481,881  | 1.00000  | -          |            | 24,481,881  |                   |         | 0.27% |      | 24,481,881  | 24,481,881        |
| FNMA                 |      | 5,000,000   | 0.99822  | 8,925      |            | 4,991,075   | 4/16/15           | 2/16/16 | 0.21% |      | 4,999,533   | 4,999,460         |
| FHLMC                |      | 15,000,000  | 0.99859  | 21,121     |            | 14,978,879  | 5/21/15           | 2/19/16 | 0.19% |      | 14,998,535  | 14,998,050        |
| FHLMC                |      | 10,000,000  | 0.99791  | 20,933     |            | 9,979,067   | 6/10/15           | 4/19/16 | 0.24% |      | 9,994,734   | 9,992,200         |
| TOTAL                |      | 95,795,888  |          | 50,979     |            | 95,744,909  |                   |         |       | 2011 | 95,788,690  | 95,785,598        |
| GO DEBT SERVI        | CE F | UNDS        |          |            |            |             |                   |         |       |      |             |                   |
| TEXPOOL              |      | 1,481,950   | 1.00000  | -          |            | 1,481,950   |                   |         | 0.27% |      | 1,481,950   | 1,481,950         |
| TOTAL                |      | 1,481,950   |          | -          |            | 1,481,950   |                   |         |       |      | 1,481,950   | <br>1,481,950     |
| TOTAL CCCCD          | \$   | 278,447,817 |          | \$ 97,150  | \$         | 278,350,667 |                   |         |       | \$   | 278,437,523 | \$<br>278,433,772 |