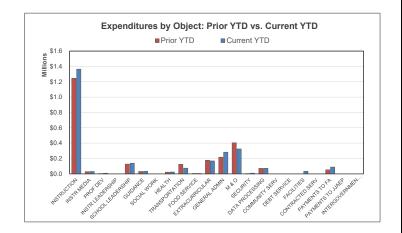

## **General Fund-199 | Financial Summary**

For the Period Ending December 31, 2019

|                                    | Prior YTD   | Prior Year Actual | YTD % of PY<br>Actual |
|------------------------------------|-------------|-------------------|-----------------------|
| REVENUES                           |             |                   |                       |
| Local & Intermediate               | \$723,776   | \$1,959,946       | 36.93%                |
| State Program                      | 2,341,452   | 3,321,047         | 70.50%                |
| Federal Program                    | 0           | 0                 |                       |
| TOTAL REVENUE                      | \$3,065,228 | \$5,280,993       | 58.04%                |
| EXPENDITURES                       |             |                   |                       |
| Instruction                        | \$1,244,956 | \$2,401,953       | 51.83%                |
| Instructional Media                | 28,217      | 58,636            | 48.12%                |
| Curriculum & Personnel Development | 4,007       | 8,916             | 44.94%                |
| Instructional Leadership           | 0           | 0                 |                       |
| School Leadership                  | 126,549     | 258,875           | 48.88%                |
| Guidance & Counseling              | 30,597      | 61,563            | 49.70%                |
| Social Work Services               | 0           | 0                 |                       |
| Health Services                    | 21,770      | 43,507            | 50.04%                |
| Pupil Transportation               | 124,017     | 281,328           | 44.08%                |
| Food Services                      | 4,288       | 9,418             | 45.53%                |
| Extracurricular Activities         | 177,062     | 345,337           | 51.27%                |
| General Administration             | 216,407     | 444,522           | 48.68%                |
| Plant Maintenance & Operations     | 403,823     | 831,205           | 48.58%                |
| Security & Monitoring Services     | 3,645       | 9,615             | 37.91%                |
| Data Processing Services           | 70,322      | 113,879           | 61.75%                |
| Community Service                  | 0           | 0                 |                       |
| Debt Service                       | 0           | 0                 |                       |
| Facilities Acq. & Construction     | 0           | 32,150            | 0.00%                 |
| Contracted Institutional Services  | 0           | 0                 |                       |
| Payments to Fiscal Agent           | 51,353      | 150,709           | 34.07%                |
| Payments to JJAEP Programs         | 0           | 0                 |                       |
| Other Intergovernmental Charges    | 0           | 0                 |                       |
| TOTAL EXPENDITURES                 | \$2,507,013 | \$5,051,613       | 49.63%                |
| SURPLUS / (DEFICIT)                | \$558,215   | \$229,380         | -<br>-                |
| OTHER FINANCING SOURCES / (USES)   |             |                   |                       |
| Other Financing Sources            | \$0         | \$0               |                       |
| Other Financing Uses               | \$0         | \$108,067         |                       |
| NET CHANGE IN FUND BALANCE         | \$558,215   | \$337,447         | -<br>-                |
| ENDING FUND BALANCE                | \$4.054.474 | _                 |                       |
| ENDING FUND BALANCE                | \$1,954,471 |                   |                       |

|                                         |                  | YTD % of |
|-----------------------------------------|------------------|----------|
| Current YTD                             | Annual Budget    | Budget   |
| \$717,549                               | \$1,871,136      | 38.35%   |
| 1,873,357                               | 3,782,184        | 49.53%   |
| 0                                       | 0                | 10.0070  |
| \$2,590,906                             | \$5,653,320      | 45.83%   |
|                                         |                  |          |
|                                         |                  |          |
| \$1,363,924                             | \$2,765,598      | 49.32%   |
| 30,354                                  | 64,647           | 46.95%   |
| 7,248                                   | 13,250           | 54.70%   |
| 0                                       | 0                |          |
| 138,858                                 | 274,750          | 50.54%   |
| 33,113                                  | 68,808           | 48.12%   |
| 0                                       | 0                |          |
| 23,724                                  | 50,649           | 46.84%   |
| 73,560                                  | 312,553          | 23.54%   |
| 4,538                                   | 7,490            | 60.59%   |
| 168,080                                 | 372,349          | 45.14%   |
| 281,932                                 | 477,443          | 59.05%   |
| 323,654                                 | 775,598          | 41.73%   |
| 8,390                                   | 8,511            | 98.58%   |
| 71,922                                  | 126,280          | 56.95%   |
| 0                                       | 0                |          |
| 0                                       | 0                |          |
| 32,207                                  | 76,000           | 42.38%   |
| 0                                       | 0                |          |
| 88,071                                  | 203,948          | 43.18%   |
| 0                                       | 0                |          |
| 0                                       | 0                |          |
| \$2,649,575                             | \$5,597,874      | 47.33%   |
| (\$58,669)                              | \$55,446         | -        |
| ,, ,,,,,,,,,,,,,,,,,,,,,,,,,,,,,,,,,,,, |                  | -        |
|                                         | ***              |          |
| \$0<br>\$0                              | \$0<br>(\$8,318) |          |
| ΨΟ                                      | (ψυ,υ τυ)        |          |
| (\$58,669)                              | \$47,128         | -<br>-   |
|                                         |                  |          |
| \$1,458,895                             |                  |          |