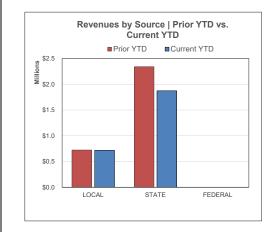

## **General Fund-199 | Financial Summary**

For the Period Ending December 31, 2019

|                                    | Prior YTD   | Prior Year Actual | YTD % of PY<br>Actual |
|------------------------------------|-------------|-------------------|-----------------------|
| REVENUES                           |             |                   |                       |
| Local & Intermediate               | \$723,776   | \$1,959,946       | 36.93%                |
| State Program                      | 2,341,452   | 3,321,047         | 70.50%                |
| Federal Program                    | 0           | 0                 |                       |
| TOTAL REVENUE                      | \$3,065,228 | \$5,280,993       | 58.04%                |
| EXPENDITURES                       |             |                   |                       |
| Instruction                        | \$1,244,956 | \$2,401,953       | 51.83%                |
| Instructional Media                | 28,217      | 58,636            | 48.12%                |
| Curriculum & Personnel Development | 4,007       | 8,916             | 44.94%                |
| Instructional Leadership           | 0           | 0                 |                       |
| School Leadership                  | 126,549     | 258,875           | 48.88%                |
| Guidance & Counseling              | 30,597      | 61,563            | 49.70%                |
| Social Work Services               | 0           | 0                 |                       |
| Health Services                    | 21,770      | 43,507            | 50.04%                |
| Pupil Transportation               | 124,017     | 281,328           | 44.08%                |
| Food Services                      | 4,288       | 9,418             | 45.53%                |
| Extracurricular Activities         | 177,062     | 345,337           | 51.27%                |
| General Administration             | 216,407     | 444,522           | 48.68%                |
| Plant Maintenance & Operations     | 403,823     | 831,205           | 48.58%                |
| Security & Monitoring Services     | 3,645       | 9,615             | 37.91%                |
| Data Processing Services           | 70,322      | 113,879           | 61.75%                |
| Community Service                  | 0           | 0                 |                       |
| Debt Service                       | 0           | 0                 |                       |
| Facilities Acq. & Construction     | 0           | 32,150            | 0.00%                 |
| Contracted Institutional Services  | 0           | 0                 |                       |
| Payments to Fiscal Agent           | 51,353      | 150,709           | 34.07%                |
| Payments to JJAEP Programs         | 0           | 0                 |                       |
| Other Intergovernmental Charges    | 0           | 0                 |                       |
| TOTAL EXPENDITURES                 | \$2,507,013 | \$5,051,613       | 49.63%                |
| SURPLUS / (DEFICIT)                | \$558,215   | \$229,380         | -<br>-                |
| OTHER FINANCING SOURCES / (USES)   |             |                   |                       |
| Other Financing Sources            | \$0         | \$0               |                       |
| Other Financing Uses               | \$0         | \$108,067         |                       |
| NET CHANGE IN FUND BALANCE         | \$558,215   | \$337,447         | -<br>-                |
| ENDING FUND BALANCE                | \$4.054.474 | _                 |                       |
| ENDING FUND BALANCE                | \$1,954,471 |                   |                       |

|                                         |                  | YTD % of |
|-----------------------------------------|------------------|----------|
| Current YTD                             | Annual Budget    | Budget   |
| \$717,549                               | \$1,871,136      | 38.35%   |
| 1,873,357                               | 3,782,184        | 49.53%   |
| 0                                       | 0                | 10.0070  |
| \$2,590,906                             | \$5,653,320      | 45.83%   |
|                                         |                  |          |
|                                         |                  |          |
| \$1,363,924                             | \$2,765,598      | 49.32%   |
| 30,354                                  | 64,647           | 46.95%   |
| 7,248                                   | 13,250           | 54.70%   |
| 0                                       | 0                |          |
| 138,858                                 | 274,750          | 50.54%   |
| 33,113                                  | 68,808           | 48.12%   |
| 0                                       | 0                |          |
| 23,724                                  | 50,649           | 46.84%   |
| 73,560                                  | 312,553          | 23.54%   |
| 4,538                                   | 7,490            | 60.59%   |
| 168,080                                 | 372,349          | 45.14%   |
| 281,932                                 | 477,443          | 59.05%   |
| 323,654                                 | 775,598          | 41.73%   |
| 8,390                                   | 8,511            | 98.58%   |
| 71,922                                  | 126,280          | 56.95%   |
| 0                                       | 0                |          |
| 0                                       | 0                |          |
| 32,207                                  | 76,000           | 42.38%   |
| 0                                       | 0                |          |
| 88,071                                  | 203,948          | 43.18%   |
| 0                                       | 0                |          |
| 0                                       | 0                |          |
| \$2,649,575                             | \$5,597,874      | 47.33%   |
| (\$58,669)                              | \$55,446         | -        |
| ,, ,,,,,,,,,,,,,,,,,,,,,,,,,,,,,,,,,,,, |                  | -        |
|                                         | ***              |          |
| \$0<br>\$0                              | \$0<br>(\$8,318) |          |
| ΨΟ                                      | (ψυ,υ τυ)        |          |
| (\$58,669)                              | \$47,128         | -<br>-   |
|                                         |                  |          |
| \$1,458,895                             |                  |          |