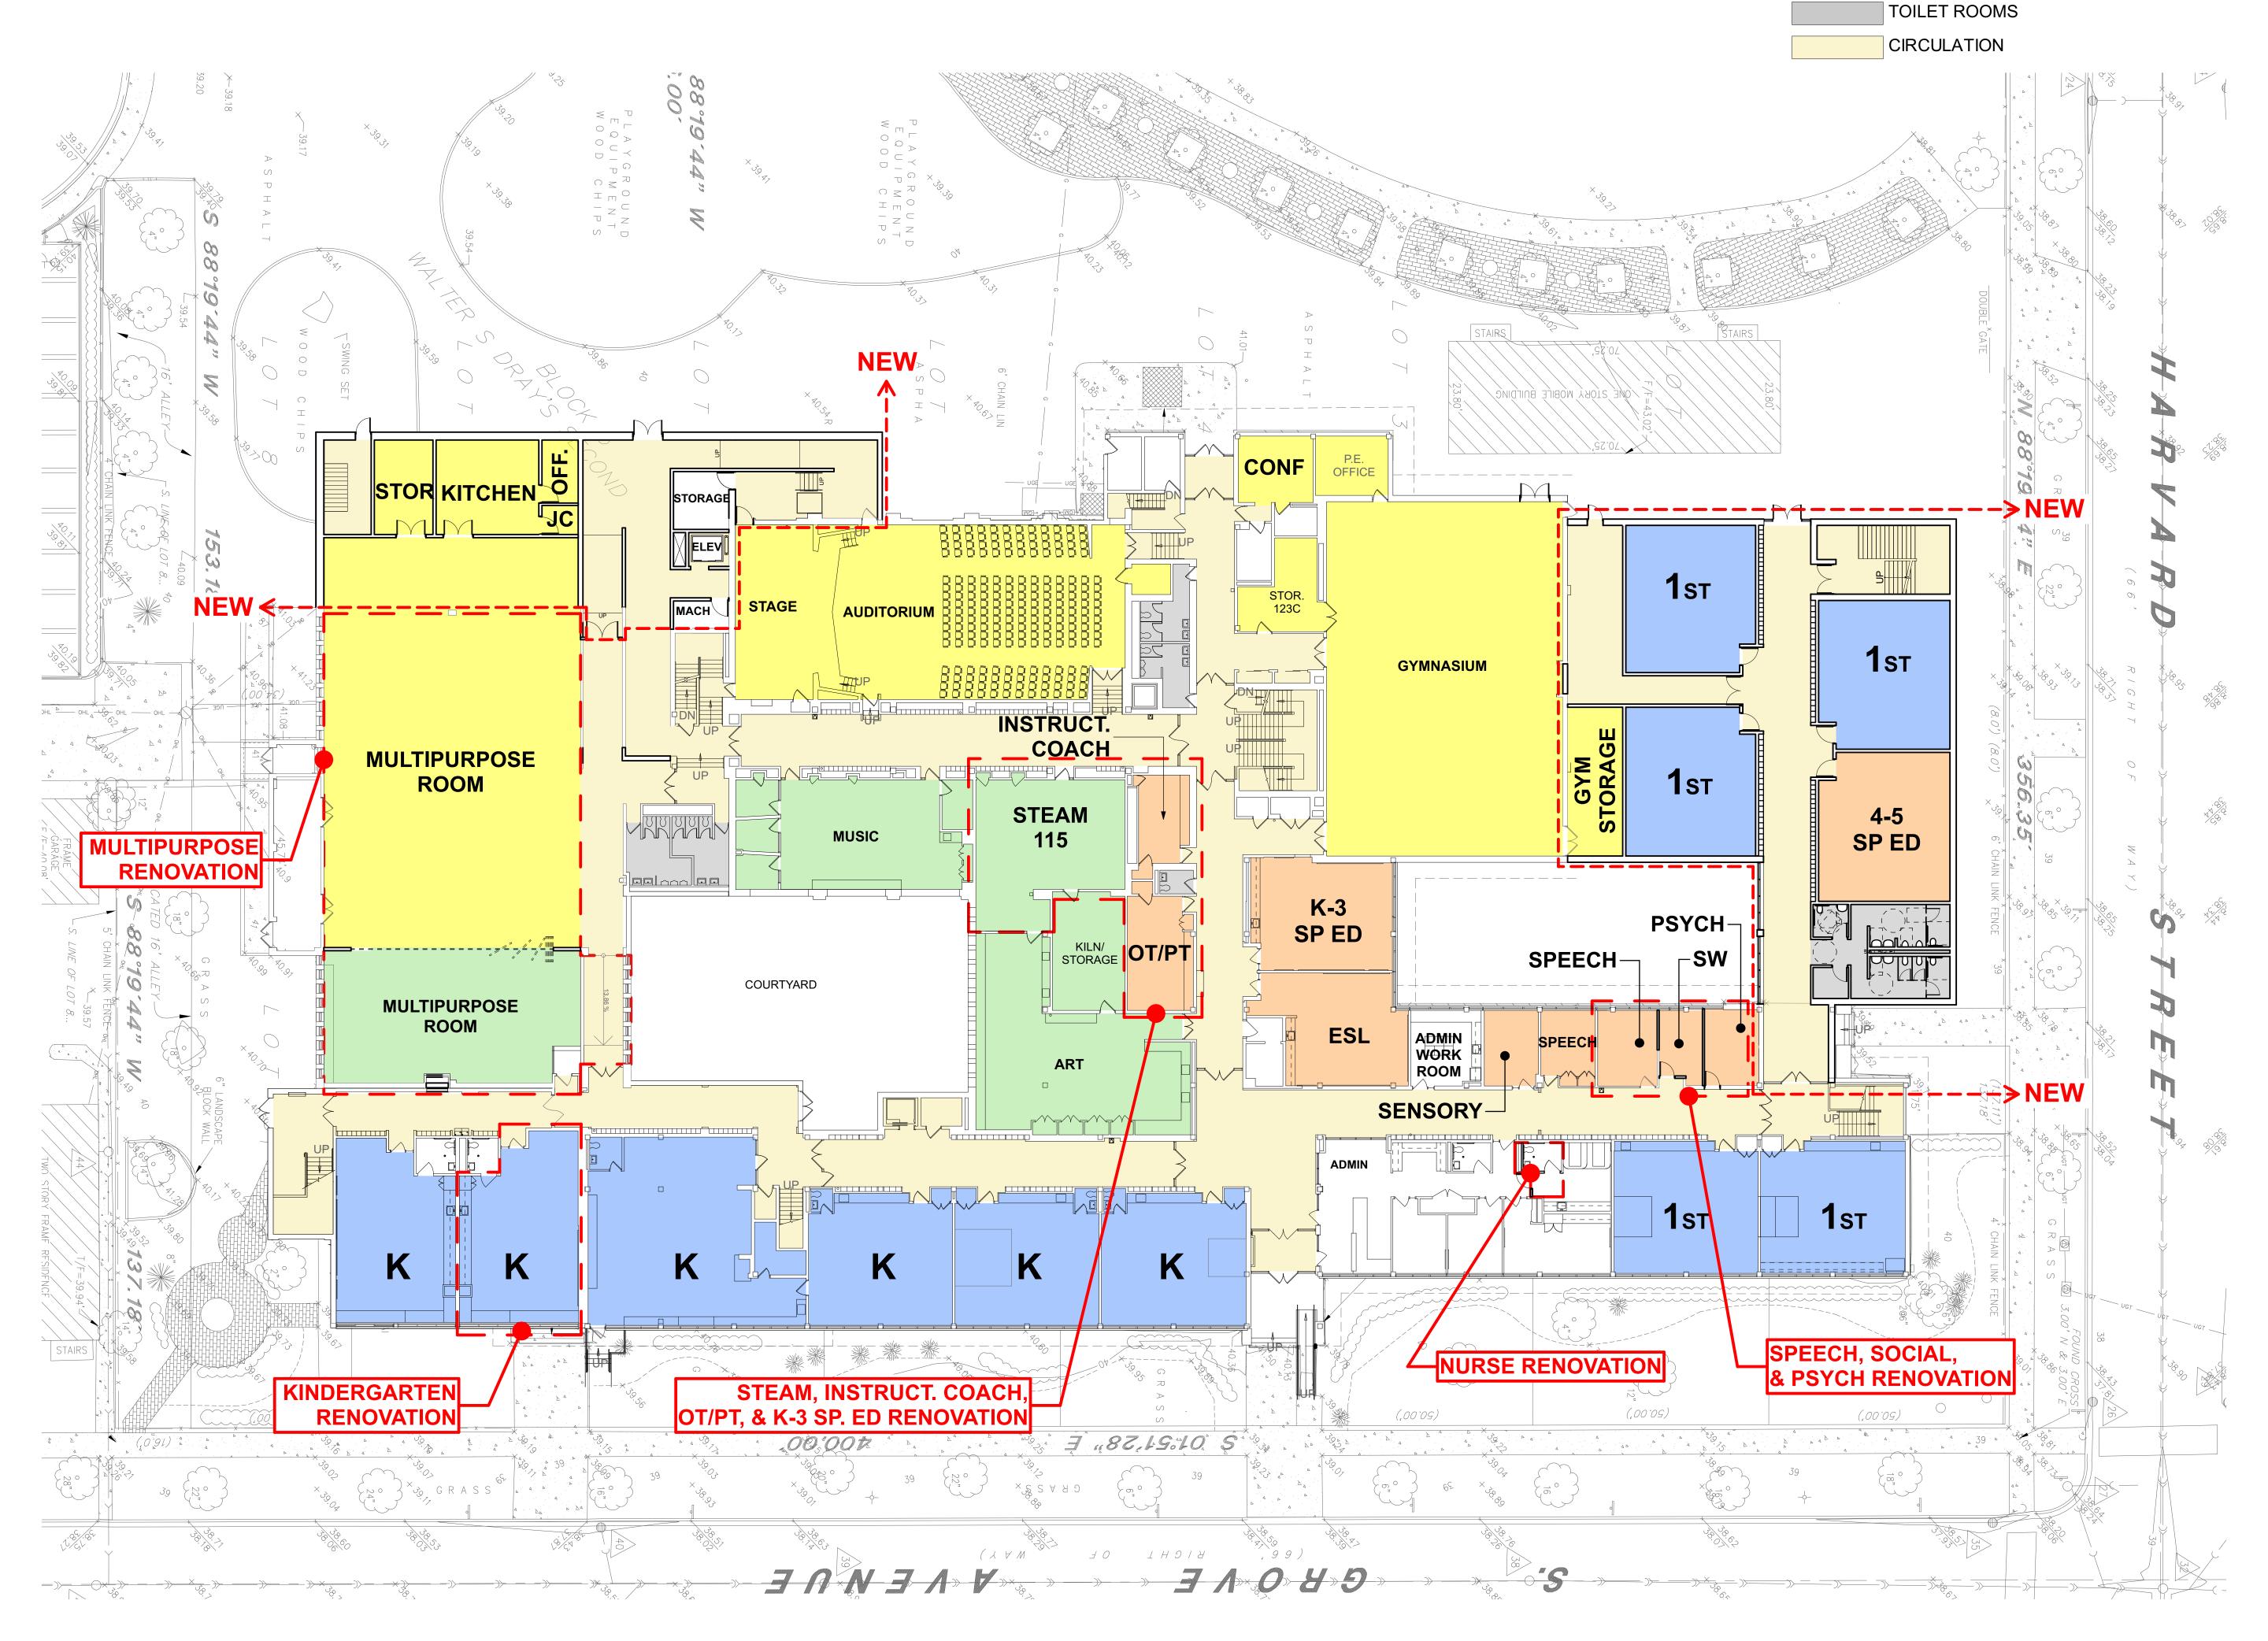

## LINCOLN FIRST FLOOR PLAN

SCALE: 1/16" = 1'-0"

**SPACE COUNTS:** 

**SQUARE FOOTAGES:** REQ'D OPT A

K - 5th GRADE CLASSROOMS: 36.0 36.0 24 STUDENTS/CLASSROOM SPECIAL ED SPACES

12.0 12.0

6.0 6.0 COMMON SPACES 7.0 7.0

EXISTING BUILDING SQ FT: 92,523 SQ FT

ADDITION SQ FT: 25,635 SQ FT RENOVATION SQ FT: 20,550 SQ FT

154 SQ FT / STUDENT SQ FT / STUDENT:

SPACE USE NOTES:

SPECIALS

- BAND/ORCHESTRA ROOM IN STAGE ART ALSO USES STEAM ROOM
- ADDITIONAL SPACE FOR MUSIC AND GYM IN MULTI-
- PURPOSE ROOM
- 21ST CENTURY LEARNING COMMONS RENOVATIONS NEW ELEVATOR TO ALL STORIES OF BUILDING

**COLOR KEY:** 

**GENERAL EDUCATION CLASSROOMS** 

SPECIAL EDUCATION SPACES

**COMMON SPACES** 

SPECIALS

**TOTAL:** \$17,436,110

LIFE SAFETY A ITEMS: \$283,700 LIFE SAFETY B ITEMS: \$896,300

LIFE SAFETY TOTAL: \$1,180,000