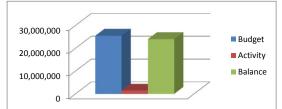

## FOR THE MONTH ENDED AUGUST 31, 2015

Percent of 9 month School Year Complete -

0.00%

| _                                                                         |                                           |                                     |                                           |                         | Percent of Fiscal Year Complete- | 16.67%                                                    |
|---------------------------------------------------------------------------|-------------------------------------------|-------------------------------------|-------------------------------------------|-------------------------|----------------------------------|-----------------------------------------------------------|
|                                                                           | Fiscal                                    | Fiscal YTD                          | Fiscal YTD                                | YTD Activity as         |                                  |                                                           |
|                                                                           | Budget                                    | Activity                            | Balance                                   | % of Budget             |                                  |                                                           |
| FOOD SERVICE FUN REVENUE: Local State Federal Change in Retained Earnings | 8,987,100<br>4,027,500<br>12,465,600<br>0 | 1,094,336<br>19,687<br>134,143<br>0 | 7,892,764<br>4,007,813<br>12,331,457<br>0 | 0.49%<br>1.08%<br>0.00% | 30,000,000 20,000,000 10,000,000 | <ul><li>Budget</li><li>Activity</li><li>Balance</li></ul> |
| TOTAL REVENUE                                                             | 25,480,200                                | 1,248,166                           | 24,232,034                                | 4.90%                   | 0                                |                                                           |
| EXPENDITURES: Salaries                                                    | 6 544 200                                 | 246 252                             | 6 107 047                                 | 5.29%                   |                                  |                                                           |
| Salaries<br>Benefits                                                      | 6,544,200<br>2.881.900                    | 346,253<br>172,517                  | 6,197,947<br>2,709,383                    |                         |                                  |                                                           |
| Delielita                                                                 | 2,001,300                                 | 1/2,01/                             | 2,700,000                                 | 3.33/0                  |                                  |                                                           |

211,837

849,801

29,586

9,588,636

4,429,228

24,016,417

17.64%

8.39%

6.00%

82.73%

1.51%

5.74%