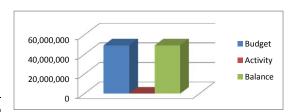

#### 16.67% GENERAL FUND REVENUE: Local 500,000,000 Taxes & Fees 89,584,800 1,188,866 88,395,934 1.33% Tuitions / Class Fees 2,441,300 46.79% 1.142.366 1.298.934 400,000,000 ■ Budget Investment Earnings 245,400 17,145 228,255 6.99% 300,000,000 Activity Other 7,110,100 759,033 6,351,067 10.68% Balance 200.000.000 State 311,161,800 55,731,825 255,429,975 17.91% Federal 28,917,200 143,941 28,773,259 0.50% 100,000,000 Designated Fund Balance 0.00% 0 **TOTAL REVENUE** 439,460,600 58,983,176 380,477,424 13.42% **EXPENDITURES:** INSTRUCTION (1000) 192,198,700 400.000.000 2.48% Salaries 4,765,129 187,433,572 Budget **Benefits** 89.128.600 2.210.787 86.917.813 2.48% 300,000,000 **Purchased Services** 2,813,300 330,335 2,482,965 11.74% Activity 200,000,000 Supplies & Textbooks 12,449,700 2,183,606 10,266,094 17.54% Balance 5,536,400 1,095,310 4,441,090 19.78% Equipment 100,000,000 28<u>,272</u> Other 390,300 362,028 7.24% **TOTAL** 302,517,000 10,613,439 291,903,561 3.51% STUDENT SERVICES (2100) Salaries 10,840,100 381,411 10,458,689 3.52% 20,000,000 **Benefits** 3.18% 5,151,700 163,601 4,988,099 ■ Budget **Purchased Services** 38,600 4,659 33,941 12.07% Activity Supplies 39,400 1,889 37,511 4.79% 10,000,000 ■ Balance Equipment 5,500 2,888 52.51% 2,612 Other 0.00% 16,075,300 554,447 15,520,853 **TOTAL** 3.45% **INSTRUCTIONAL STAFF (2200)** Salaries 12.956.500 1.367.456 11.589.044 10.55% 30,000,000 **Benefits** 680,250 5,472,650 11.06% 6,152,900 ■ Budget **Purchased Services** 576,400 113,729 462,671 19.73% 20,000,000 Activity Supplies 777,700 100,927 676,773 12.98% ■ Balance 47,300 4,192 43,108 8.86% 10,000,000 Equipment Other 0.00% 0 **TOTAL** 20,510,800 2,266,553 18,244,247 11.05% GENERAL ADMINISTRATIVE (2300) Salaries 1,003,500 199,445 804,055 19.87% 3,000,000 **Renefits** 78,344 374,365 17.31% 452,709 ■ Budget **Purchased Services** 802,900 40,025 762,875 4.99% 2.000.000 Activity 73,800 25,384 34.40% Supplies 48,416 ■ Balance Equipment 1,100 0 1,100 0.00% 1,000,000 Other 52,700 44,016 8,684 83.52% 0 2,386,709 TOTAL 387.213 16.22% 1,999,496 SCHOOL ADMINISTRATION (2400) Salaries 18.430.200 2.504.592 15.925.608 13.59% 30,000,000 Benefits 9,699,800 1,204,356 8,495,444 12.42% Budget