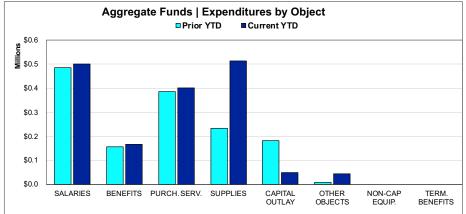

-End Balances as % of Budgeted Expenditures

# 32.52%

#### **Actual YTD Expenditures**



Projected YTD Expenditures 7.56%

#### All Funds | Top 10 Expenditures by Program YTD Support Services - Business \$1,545,798 Support Services - Instructional Staff \$353.003 Regular Programs \$303,771 Support Services - General Administration \$172,823 \$132,615 Support Services - School Administration Support Services - Central \$87,192 Summer & Gifted Programs \$50,558 Special Education/Remedial Programs \$45,726 \$37,908 Support Services - Pupils Truant Alternative & Optional Programs \$34,412 Percent of Total Expenditures Year-to-Date 92.20%



#### Actual YTD Salaries / Benefits



Projected YTD Salaries / Benefits 4.19%

#### **Actual YTD Other Objects**



Projected YTD Other Objects 17.84%