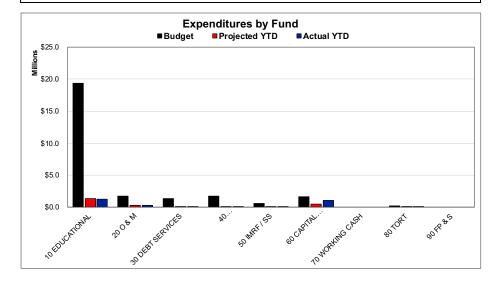

#### All Funds | Top 10 Expenditures by Program YTD Support Services - Business \$1,545,798 Support Services - Instructional Staff \$353.003 Regular Programs \$303,771 Support Services - General Administration \$172,823 \$132,615 Support Services - School Administration Support Services - Central \$87,192 Summer & Gifted Programs \$50,558 Special Education/Remedial Programs \$45,726 \$37,908 Support Services - Pupils Truant Alternative & Optional Programs \$34,412 Percent of Total Expenditures Year-to-Date 92.20%