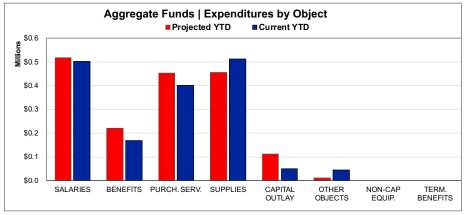

#### All Funds | Top 10 Expenditures by Program YTD Support Services - Business \$1,545,798 Support Services - Instructional Staff \$353.003 Regular Programs \$303,771 Support Services - General Administration \$172,823 \$132,615 Support Services - School Administration Support Services - Central \$87,192 Summer & Gifted Programs \$50,558 Special Education/Remedial Programs \$45,726 \$37,908 Support Services - Pupils Truant Alternative & Optional Programs \$34,412 Percent of Total Expenditures Year-to-Date 92.20%