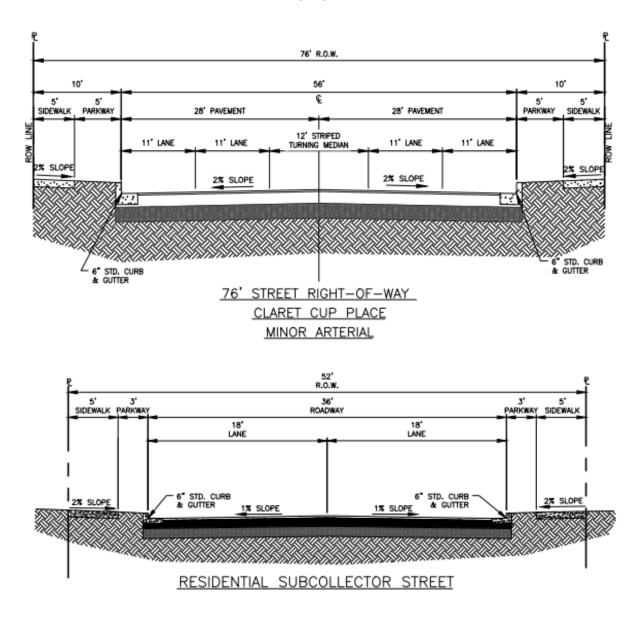

## Application Description:

Final Subdivision:

The proposed final residential subdivision includes 89 lots for single-family residential development, the smallest lot measuring approximately 6,016 sq. ft. and the largest lot measuring approximately 7,497 sq. ft. A 52 ft. residential street is proposed within the subdivision connecting to Claret Cup Place and ultimately to Darrington Rd.

### Attachment 5 – Existing Right-of-Way Cross Section