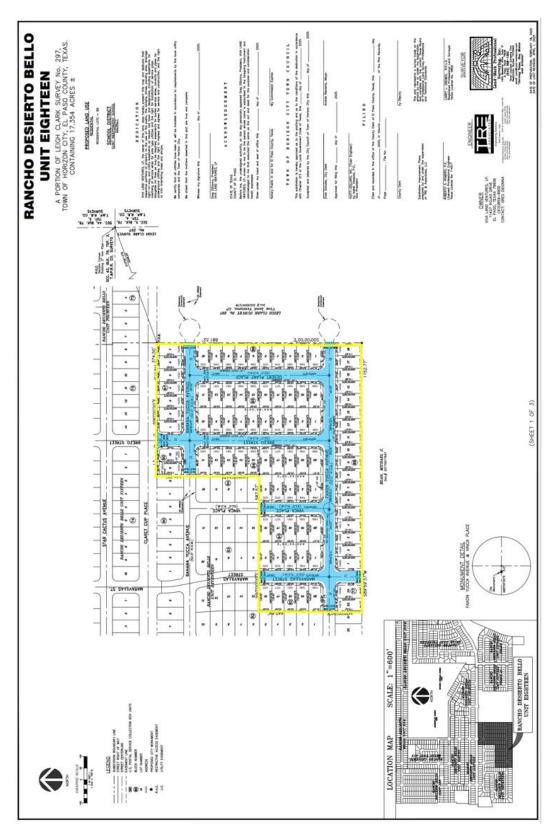

## Attachment 4: Final Subdivision Plat

## Application Description:

Final Subdivision:

The proposed final residential subdivision includes 89 lots for single-family residential development, the smallest lot measuring approximately 6,016 sq. ft. and the largest lot measuring approximately 7,497 sq. ft. A 52 ft. residential street is proposed within the subdivision connecting to Claret Cup Place and ultimately to Darrington Rd.

#### Attachments:

- 1 Aerial
- 2 Zoning Designation Map
- 3 Location Map
- 4 Final Plat
- 5 Existing Right-of-Way Cross Sections
- 6 Final Online Application

Fax (915) 852-1005

14999 Darrington Rd.