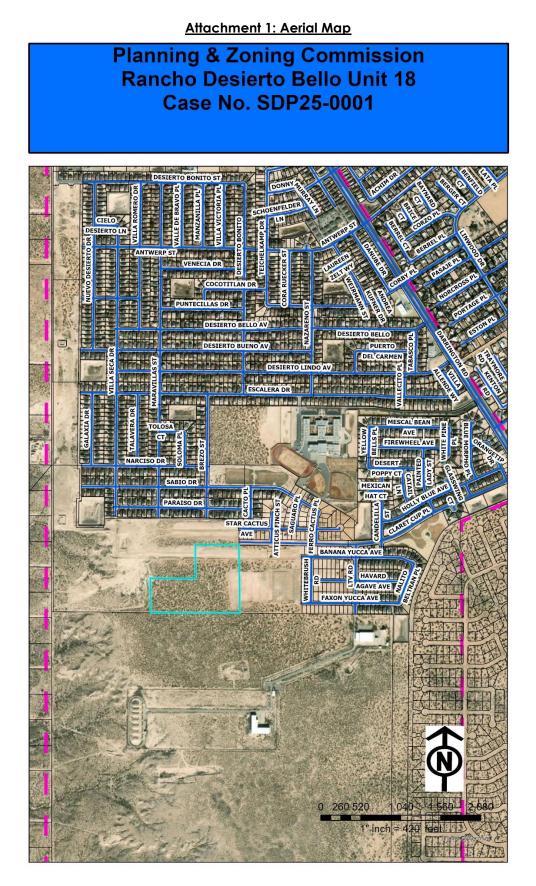

#### Attachments:

- 1 Aerial
- 2 Zoning Designation Map
- 3 Location Map
- 4 Final Plat
- 5 Existing Right-of-Way Cross Sections
- 6 Final Online Application

Fax (915) 852-1005

14999 Darrington Rd.

# Case No.: SDF25-0002 Rancho Desierto Bello Unit 18

| Application Type:<br>P&Z Hearing Date:<br>Staff Contact:               | <b>Final Subdivision Plat Application</b><br>June 16, 2025<br>Art Rubio, Chief Planner<br>915-852-1046, Ext. 407; arubio@horizoncity.org                      |
|------------------------------------------------------------------------|---------------------------------------------------------------------------------------------------------------------------------------------------------------|
| Address/Location:<br>Property ID Nos.:<br>Legal Description:           | West of Darrington Rd and South of Claret Cup Pl<br>X2970000000080<br>A portion of Leigh Clark Survey No. 297, Town of Horizon City, El Paso<br>County, Texas |
| Property Owner:<br>Applicant/Rep.:<br>Nearest Park:<br>Nearest School: | Viva Land Ventures, LP.<br>TRE & Associates<br>LTV Park<br>Ricardo Estrada Middle School                                                                      |

#### **SURROUNDING PROPERTIES:** Land Use Zoning R-9 (Single-Family Residential) Residential Ν Е R-9 (Single-Family Residential) Residential S M-1 Vacant R-9 (Single-Family Residential) W Residential LAND USE AND ZONING: Existing Proposed **Residential Subdivision** Land Use Vacant Zoning **R-9** Residential **R-9** Residential