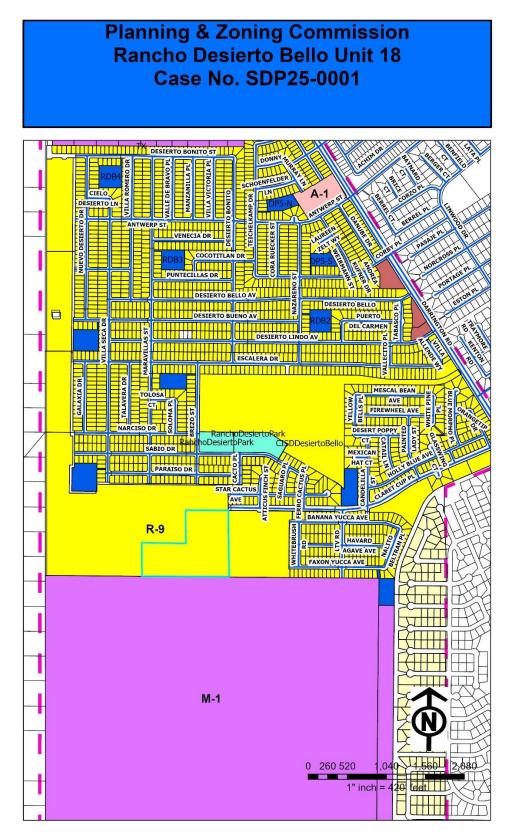

#### Attachments:

- 1 Aerial
- 2 Zoning Designation Map
- 3 Location Map
- 4 Final Plat
- 5 Existing Right-of-Way Cross Sections
- 6 Final Online Application

Fax (915) 852-1005

14999 Darrington Rd.

#### **SURROUNDING PROPERTIES:** Land Use Zoning R-9 (Single-Family Residential) Residential Ν Е R-9 (Single-Family Residential) Residential S M-1 Vacant R-9 (Single-Family Residential) W Residential LAND USE AND ZONING: Existing Proposed **Residential Subdivision** Land Use Vacant Zoning **R-9** Residential **R-9** Residential