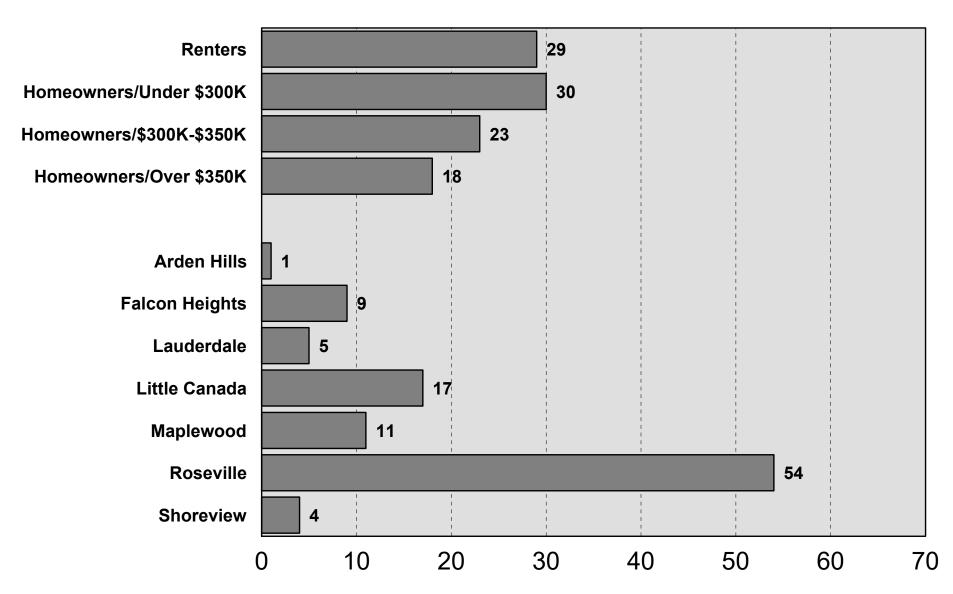

#### **Roseville School District**

2025 Residential Survey

## Survey Methodology

- Telephone interviews conducted between May 19th and 30th, 2025
- Average interview time of 12 minutes
- Non-response level of 6.0%
- ①Results projectable within +/-5.0% in 95 out of 100 cases
- Cellphone Only: 66%
- Landline Only: 10%
- Both Landline and Cellphone: 24%

### Demographics I

#### 2025 Roseville Area Schools



### Demographics II

#### 2025 Roseville Area Schools



### Demographics III

#### 2025 Roseville Area Schools



### Demographics IV

#### 2025 Roseville Area Schools



### Like Most about District



#### Most Serious Issue



## Quality of Public Schools

2025 Roseville Area Schools



## **Quality Since 2020**

2025 Roseville Area Schools



# Meet the Learning Needs of....



### School District Perceptions I



### School District Perceptions II



#### Safe and Secure Learning Environment



## Job Performance Ratings



# Financial Management

2025 Roseville Area Schools



# Adequately Funded

2025 Roseville Area Schools



# **Total Property Tax**

2025 Roseville Area Schools



### **School Taxes**

#### 2025 Roseville Area Schools



### Technology

#### 2025 Roseville Area Schools



Importance for Today's Students

Rating of Te