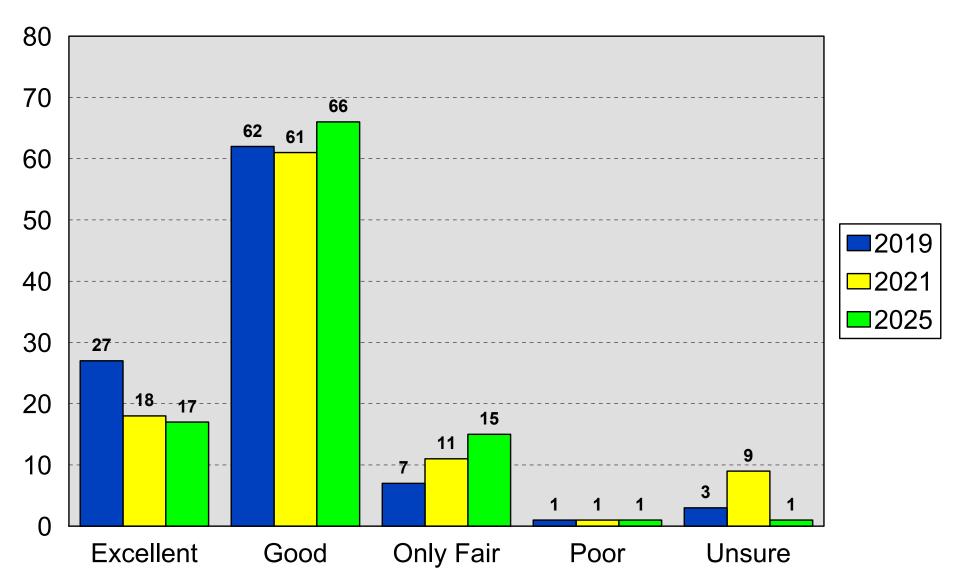

#### **Roseville School District**

2025 Residential Survey

## Survey Methodology

- Telephone interviews conducted between May 19th and 30th, 2025
- Average interview time of 12 minutes
- Non-response level of 6.0%
- ①Results projectable within +/-5.0% in 95 out of 100 cases
- Cellphone Only: 66%
- Landline Only: 10%
- Both Landline and Cellphone: 24%

### Demographics I

#### 2025 Roseville Area Schools



### Demographics II

#### 2025 Roseville Area Schools



### Demographics III

#### 2025 Roseville Area Schools



### Demographics IV

#### 2025 Roseville Area Schools



### Like Most about District



#### Most Serious Issue



## Quality of Public Schools

2025 Roseville Area Schools



## **Quality Since 2020**

2025 Roseville Area Schools



# Meet the Learning Needs of....



### School District Perceptions I



### School District Perceptions II



#### Safe and Secure Learning Environment



## Job Performance Ratings



# Financial Management

2025 Roseville Area Schools



# Adequately Funded

2025 Roseville Area Schools



# **Total Property Tax**

2025 Roseville Area Schools



### **School Taxes**

#### 2025 Roseville Area Schools



### Technology

#### 2025 Roseville Area Schools



Importance for Today's Students

Rating of Technology Opportunities in Roseville SD

#### Concern about Screen Time

2025 Roseville Area Schools



# Artificial Intelligence

2025 Roseville Area Schools



## Tax Increase Predisposition



#### Tax Increase for Capital Projects L