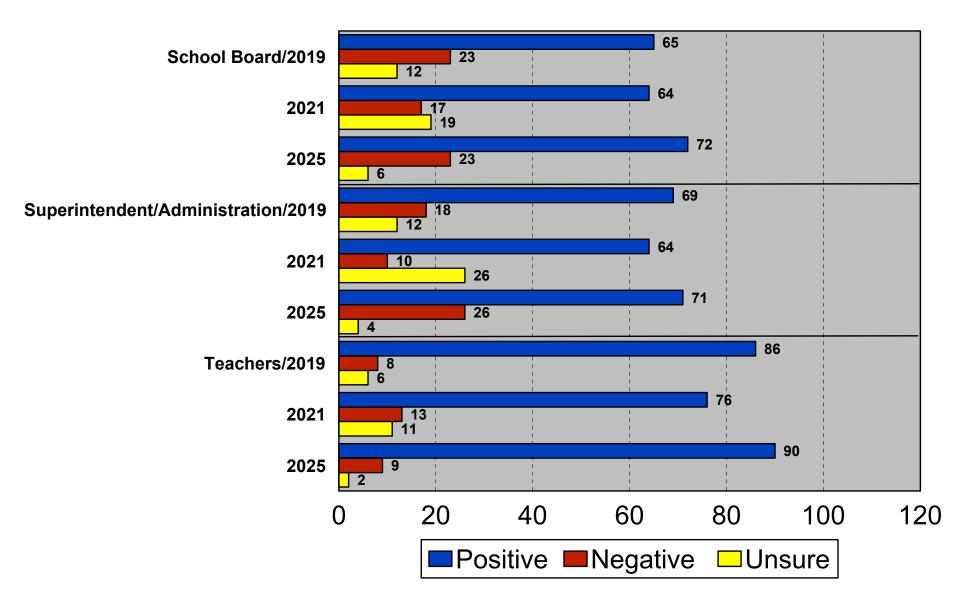

5
- Average interview time of 12 minutes
- Non-response level of 6.0%
- ①Results projectable within +/-5.0% in 95 out of 100 cases
- Cellphone Only: 66%
- Landline Only: 10%
- Both Landline and Cellphone: 24%

### Demographics I

#### 2025 Roseville Area Schools



### Demographics II

#### 2025 Roseville Area Schools



### Demographics III

#### 2025 Roseville Area Schools



### Demographics IV

#### 2025 Roseville Area Schools



### Like Most about District



#### Most Serious Issue



## Quality of Public Schools

2025 Roseville Area Schools



## **Quality Since 2020**

2025 Roseville Area Schools



# Meet the Learning Needs of....



### School District Perceptions I



### School District Perceptions II



#### Safe and Secure Learning Environment



## Job Performance Ratings



# Financial Management

2025 Roseville Area Schools



# Adequately Funded

2025 Roseville Area Schools



# **Total Property Tax**

2025 Roseville Area Schools



### **School Taxes**

#### 2025 Roseville Area Schools



### Technology

#### 2025 Roseville Area Schools



Importance for Today's Students

Rating of Technology Opportunities in Roseville SD

#### Concern about Screen Time

2025 Roseville Area Schools



# Artificial Intelligence

2025 Roseville Area Schools



## Tax Increase Predisposition



#### Tax Increase for Capital Projects Levy

#### 2025 Roseville Area Schools



# \$6MM Capital Projects Levy

2025 Roseville Area Schools



### Reason for Levy Position

#### 2025 Roseville Area Schools



## Support Arguments



## **Opposition Arguments**



#### \$6MM Capital P