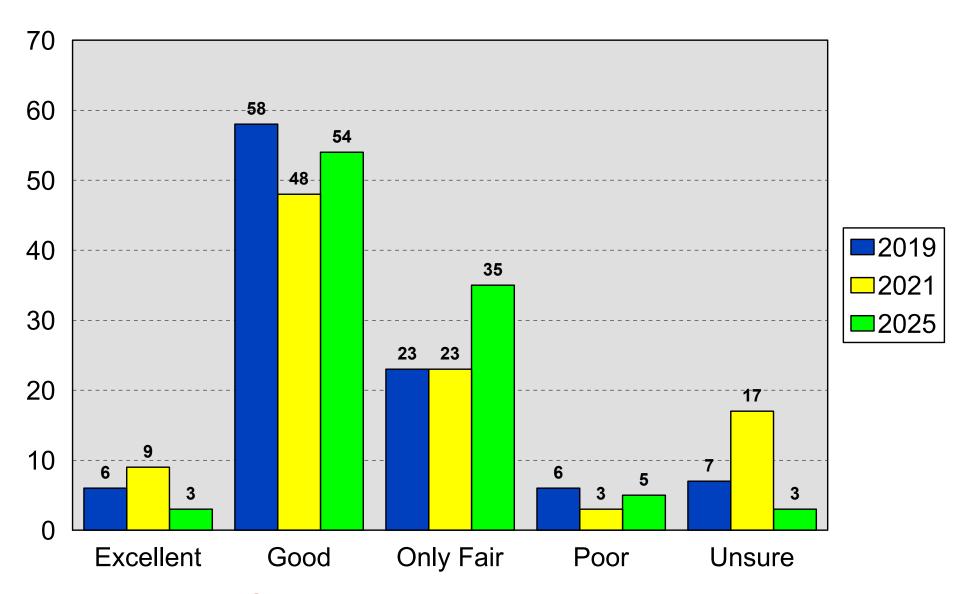

level of 6.0%
- ①Results projectable within +/-5.0% in 95 out of 100 cases
- Cellphone Only: 66%
- Landline Only: 10%
- Both Landline and Cellphone: 24%

### Demographics I

#### 2025 Roseville Area Schools



### Demographics II

#### 2025 Roseville Area Schools



### Demographics III

#### 2025 Roseville Area Schools



### Demographics IV

#### 2025 Roseville Area Schools



### Like Most about District



#### Most Serious Issue



## Quality of Public Schools

2025 Roseville Area Schools



## **Quality Since 2020**

2025 Roseville Area Schools



# Meet the Learning Needs of....



### School District Perceptions I



### School District Perceptions II



#### Safe and Secure Learning Environment



## Job Performance Ratings



# Financial Management

2025 Roseville Area Schools



# Adequately Funded

2025 Roseville Area Schools



# **Total Property Tax**

2025 Roseville Area Schools



### **School Taxes**

#### 2025 Roseville Area Schools



### Technology

#### 2025 Roseville Area Schools



Importance for Today's Students

Rating of Technology Opportunities in Roseville SD

#### Concern about Screen Time

2025 Roseville Area Schools



# Artificial Intelligence

2025 Roseville Area Schools



## Tax Increase Predisposition



#### Tax Increase for Capital Projects Levy

#### 2025 Roseville Area Schools



# \$6MM Capital Projects Levy

2025 Roseville Area Schools



### Reason for Levy Position

#### 2025 Roseville Area Schools



## Support Arguments



## **Opposition Arguments**



#### \$6MM Capital Projects Levy Post Test

2025 Roseville Area Schools