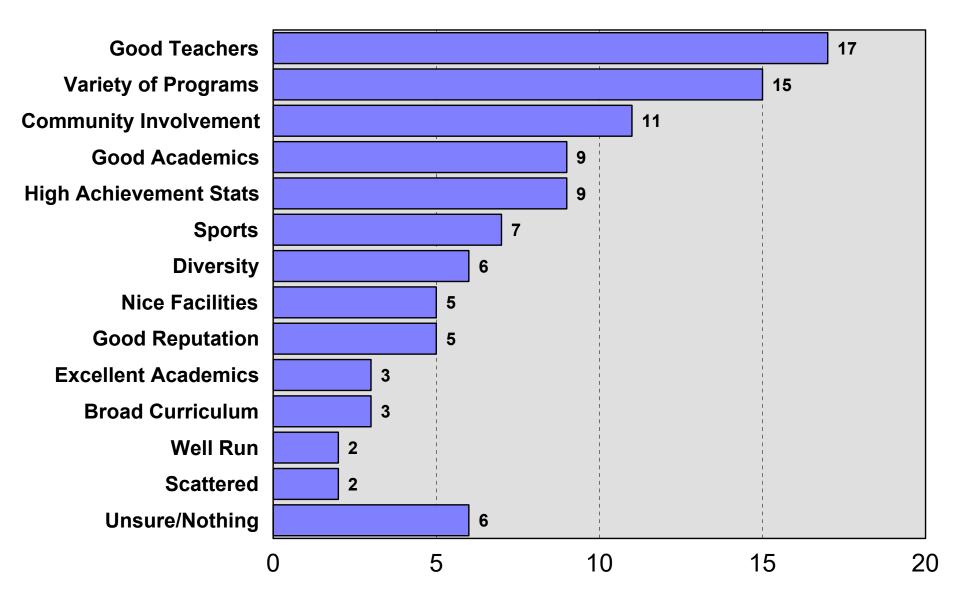

#### **Roseville School District**

2025 Residential Survey

## Survey Methodology

- Telephone interviews conducted between May 19th and 30th, 2025
- Average interview time of 12 minutes
- Non-response level of 6.0%
- ①Results projectable within +/-5.0% in 95 out of 100 cases
- Cellphone Only: 66%
- Landline Only: 10%
- Both Landline and Cellphone: 24%

### Demographics I

#### 2025 Roseville Area Schools



### Demographics II

#### 2025 Roseville Area Schools



### Demographics III

#### 2025 Roseville Area Schools



### Demographics IV

#### 2025 Roseville Area Schools



### Like Most about District



#### Most Serious Issue



## Quality of Public Schools

2025 Roseville Area Schools



## **Quality Since 2020**

2025 Roseville Area Schools



# Meet the Learning Needs of....



### School District Perceptions I



### School District Perceptions II



#### Safe and Secure Learning Environment



## Job Performance Ratings



# Financial Management

2025 Roseville Area Schools



# Adequately Funded

2025 Roseville Area Schools



# **Total Property Tax**

2025 Roseville Area Schools



### **School Taxes**

#### 2025 Roseville Area Schools



### Technology

#### 2025 Roseville Area Schools



Importance for Today's Students

Rating of Technology Opportunities in Roseville SD

#### Concern about Screen Time

2025 Roseville Area Schools



# Artificial Intelligence

2025 Roseville Ar