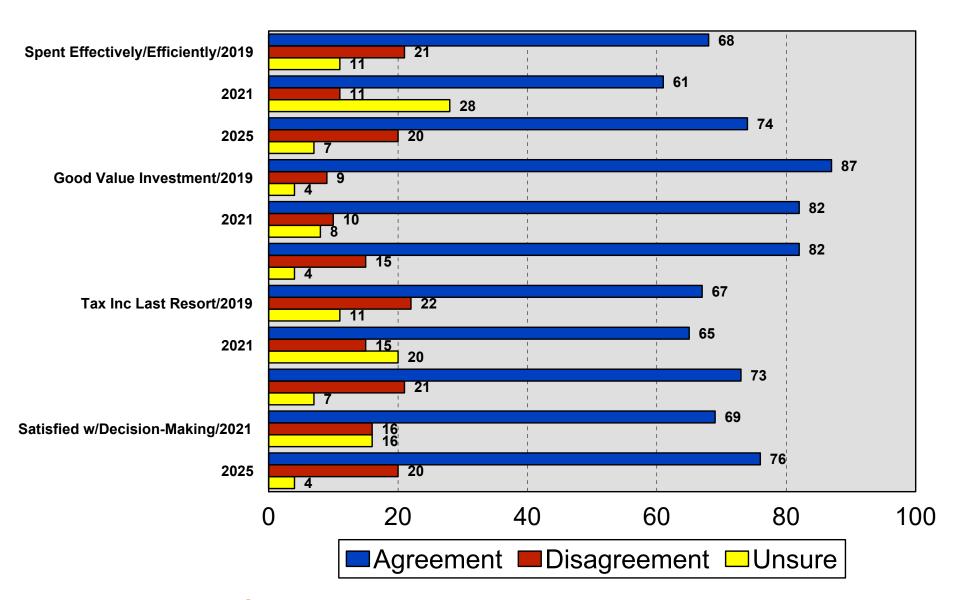

# Financial Management

2025 Roseville Area Schools

# Adequately Funded

2025 Roseville Area Schools

# **Total Property Tax**

2025 Roseville Area Schools

## Tax Increase Predisposition