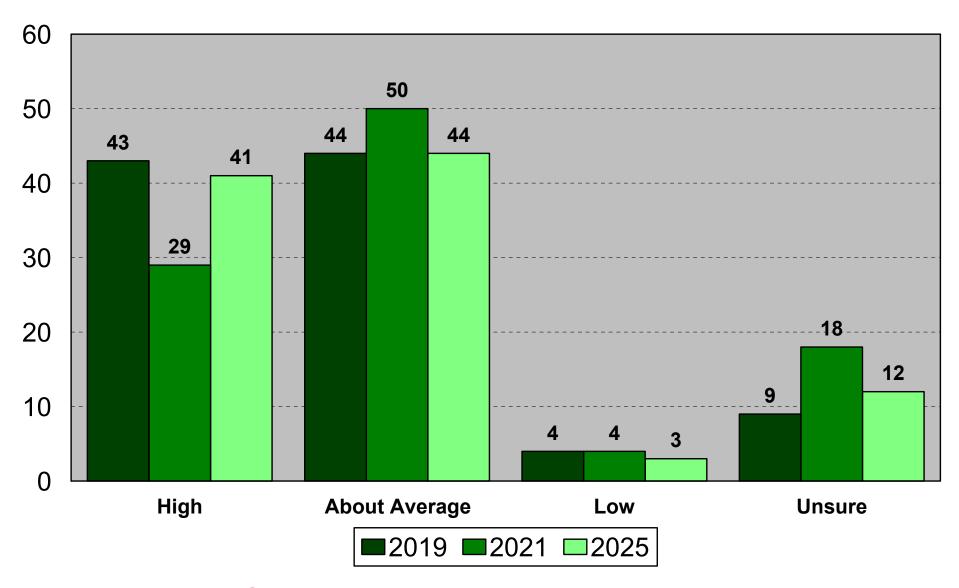

## Quality of Public Schools

2025 Roseville Area Schools

## **Quality Since 2020**

2025 Roseville Area Schools