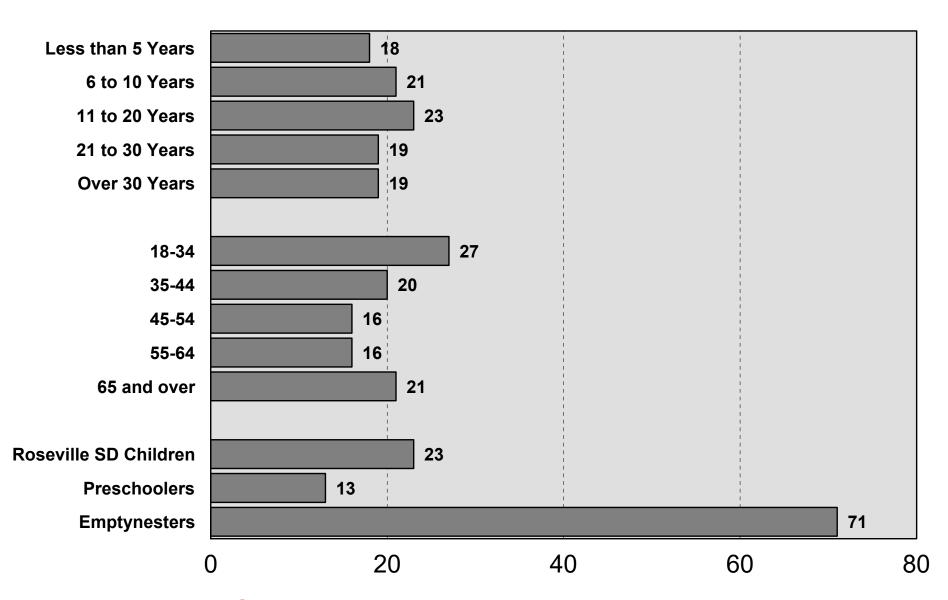

#### **Roseville School District**

2025 Residential Survey

## Survey Methodology

- Telephone interviews conducted between May 19th and 30th, 2025
- Average interview time of 12 minutes
- Non-response level of 6.0%
- ①Results projectable within +/-5.0% in 95 out of 100 cases
- Cellphone Only: 66%
- Landline Only: 10%
- Both Landline and Cellphone: 24%

### Demographics I

#### 2025 Roseville Area Schools



### Demographics II

#### 2025 Roseville Area Schools



### Demographics III

#### 2025 Roseville Area Schools



### Demographics IV

#### 2025 Roseville Area Schools



### Like Most about District



#### Most Serious Issue



## Quality of Public Schools

2025 Roseville Area Schools



## **Quality Since 2020**

2025 Roseville Area Schools



# Meet the Learning Needs of....



### School District Perceptions I



### School District Perceptions II



#### Safe and Secure Learning Environment



## Job Performance Ratings



# Financial Management

2025 Roseville Area Schools



# Adequately Funded

2025 Roseville Area Schools



# **Total Property Tax**

2025 Roseville Area Schools



### **School Taxes**

#### 2025 Roseville Area Schools



### Technology

#### 2025 Roseville Area