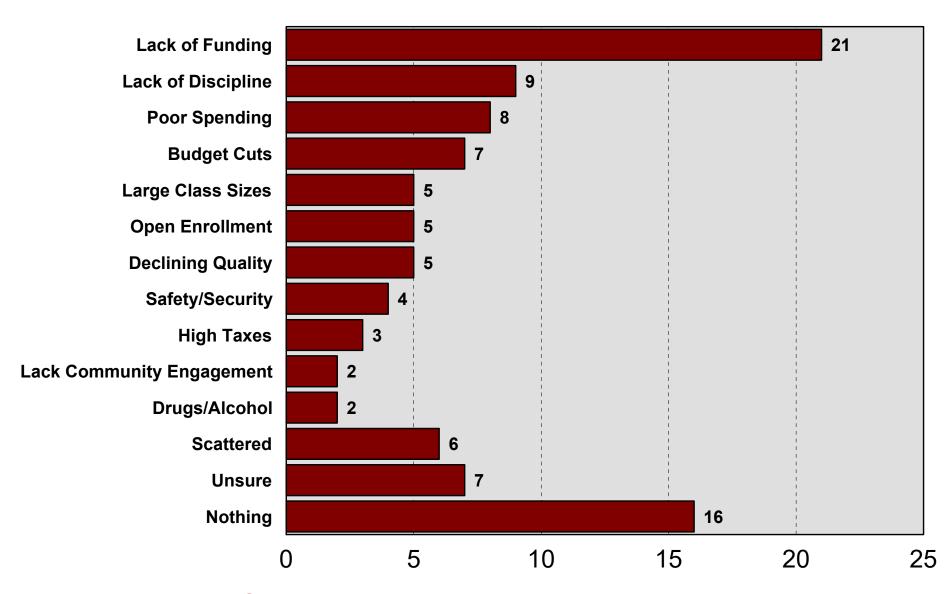

#### **Roseville School District**

2025 Residential Survey

## Survey Methodology

- Telephone interviews conducted between May 19th and 30th, 2025
- Average interview time of 12 minutes
- Non-response level of 6.0%
- ①Results projectable within +/-5.0% in 95 out of 100 cases
- Cellphone Only: 66%
- Landline Only: 10%
- Both Landline and Cellphone: 24%

### Demographics I

#### 2025 Roseville Area Schools



### Demographics II

#### 2025 Roseville Area Schools



### Demographics III

#### 2025 Roseville Area Schools



### Demographics IV

#### 2025 Roseville Area Schools



### Like Most about District



#### Most Serious Issue



## Quality of Public Schools

2025 Roseville Area Schools



## **Quality Since 2020**

2025 Roseville Area Schools



# Meet the Learning Needs of....



### School District Perceptions I



### School District Perceptions II



#### Safe and Secure Learning Environment



## Job Performance Ratings



# Financial Management

2025 Roseville Area Schools



# Adequately Funded

2025 Roseville Area Schools



# **Total Property Tax**

2025 Roseville Area Schools



### **School Taxes**

#### 2025 Roseville Area Schools



### Technology

#### 2025 Roseville Area Schools



Importance for Today's Students

Rating of Technology Opportunities in Roseville SD

#### Concern about Screen Time

2025 Roseville Area Schools



# Artificial Intelligence

2025 Roseville Area Schools



## Tax Increa