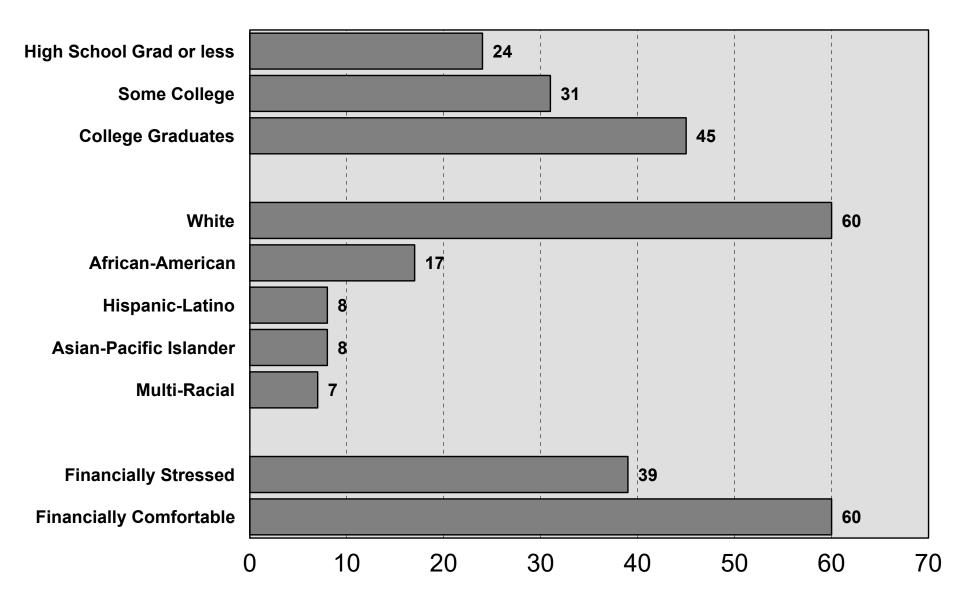

#### **Roseville School District**

2025 Residential Survey

## Survey Methodology

- Telephone interviews conducted between May 19th and 30th, 2025
- Average interview time of 12 minutes
- Non-response level of 6.0%
- ①Results projectable within +/-5.0% in 95 out of 100 cases
- Cellphone Only: 66%
- Landline Only: 10%
- Both Landline and Cellphone: 24%

### Demographics I

#### 2025 Roseville Area Schools



### Demographics II

#### 2025 Roseville Area Schools



### Demographics III

#### 2025 Roseville Area Schools



### Demographics IV

#### 2025 Roseville Area Schools



### Like Most about District



#### Most Serious Issue



## Quality of Public Schools

2025 Roseville Area Schools



## **Quality Since 2020**

2025 Roseville Area Schools



# Meet the Learning Needs of....



### School District Perceptions I



### School District Perceptions II



#### Safe and Secure Learning Environment



## Job Performance Ratings



# Financial Management

2025 Roseville Area Schools



# Adequately Funded

2025 Roseville Area Schools



# **Total Property Tax**

2025 Roseville Area Schools



### **School Taxes**

#### 2025 Roseville Area Schools



### Technology

#### 2025 Roseville Area Schools



Importance for Today's Students

Rating of Technology Opportunities in Roseville SD

#### Concern about