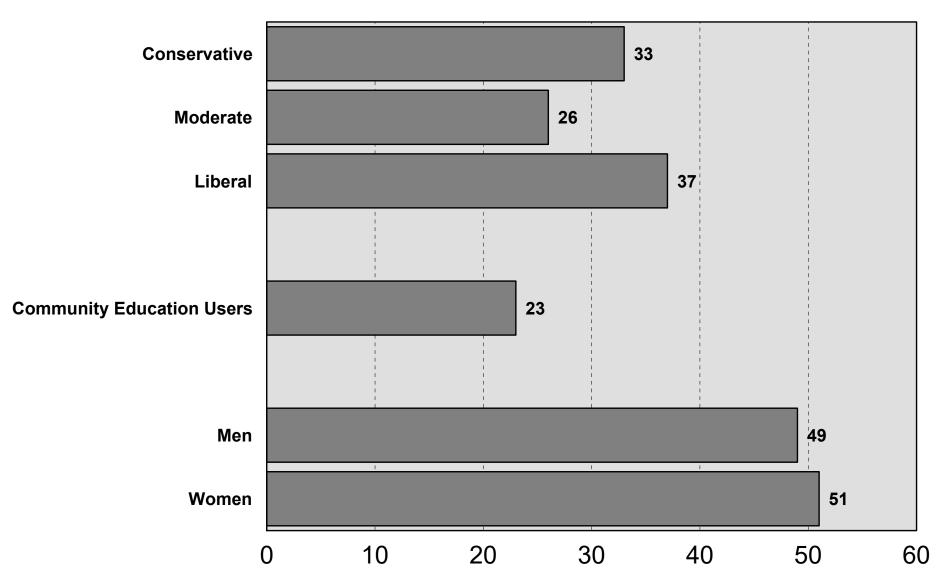

#### **Roseville School District**

2025 Residential Survey

## Survey Methodology

- Telephone interviews conducted between May 19th and 30th, 2025
- Average interview time of 12 minutes
- Non-response level of 6.0%
- ①Results projectable within +/-5.0% in 95 out of 100 cases
- Cellphone Only: 66%
- Landline Only: 10%
- Both Landline and Cellphone: 24%

### Demographics I

#### 2025 Roseville Area Schools



### Demographics II

#### 2025 Roseville Area Schools



### Demographics III

#### 2025 Roseville Area Schools



### Demographics IV

#### 2025 Roseville Area Schools



### Like Most about District



#### Most Serious Issue



## Quality of Public Schools

2025 Roseville Area Schools



## **Quality Since 2020**

2025 Roseville Area Schools



# Meet the Learning Needs of....



### School District Perceptions I



### School District Perceptions II



#### Safe and Secure Learning Environment



## Job Performance Ratings



# Financial Management

2025 Roseville Area Schools



# Adequately Funded

2025 Roseville Area Schools



# **Total Property Tax**

2025 Roseville Area Schools



### **School Taxes**

#### 2025 Roseville Area Schools



### Technology

#### 2025 Roseville Area Schools



Importance for Today's Students

Rating of Technology Opportunities in Roseville SD

#### Concern about Screen Time

2025 Roseville Area Schools



# Artificial