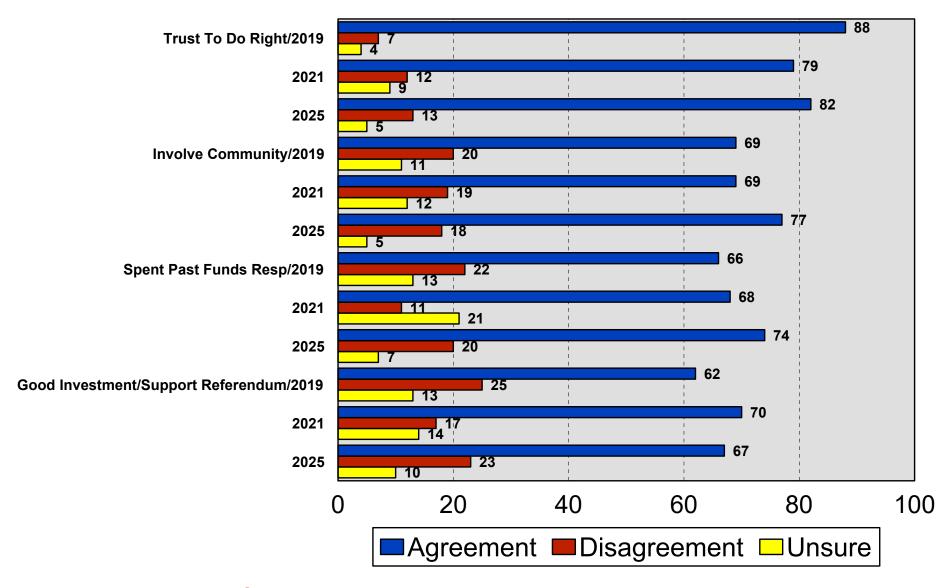

### School District Perceptions I

### School District Perceptions II

#### Safe and Secure Learning Environment

## Job Performance Ratings