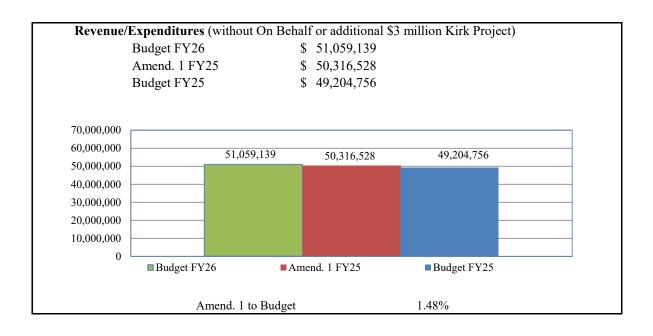

based on % of usage in education fund   | 433,143   | total    | 455,220   | 5.10%     |
| VAC - costs are split between Districts 211 & 214           | 80,241    | per dist | 84,826    | 5.70%     |
| Technical Assistance to Districts                           | 102,099   | per FTE  | 93,210    | -8.71%    |
| Central O&M - based on % of usage in education fund         | 58,191    | total    | 0         | -100%     |
| Technology/Central - based on % of usage in education fund  | 773,397   | total    | 802,315   | 3.74%     |
| Technology/Programs - based on % of usage in education fund | 83,381    | total    | 88,203    | 5.77%     |
| Building Fund                                               | 300,000   | total    | 300,000   |           |

### Budget Revenue/Expenditure Summary:







### NORTHWEST SUBURBAN SPECIAL EDUCATION ORGANIZATION SOURCES OF REVENUE

|                     | FEDERAL           | STATE             | LOCAL               | TOTAL      |
|---------------------|-------------------|-------------------|---------------------|------------|
| 2024-2025 BUDGET*   | 1,690,000<br>3.8% | 3,391,815<br>7.7% | 39,105,497<br>88.5% | 44,187,312 |
| 2024-2025 AMEND. 1* | 1,833,326<br>4.1% | 3,458,984<br>7.8% | 39,201,706<br>88.1% | 44,494,016 |
| 2025-2026 BUDGET*   | 1,690,000<br>3.7% | 3,473,657<br>7.6% | 40,249,733<br>88.6% | 45,413,390 |



<sup>\*</sup>Excludes \$8.9 million in On Behalf

### 2025-2026 NSSEO BUDGET REVENUE (FY25 Amend. 1 to FY26)

|                         | FY 24-25   | FY 25-26   | FY 24-25              | FY 25-26       | FY 24-25 | FY 25-26