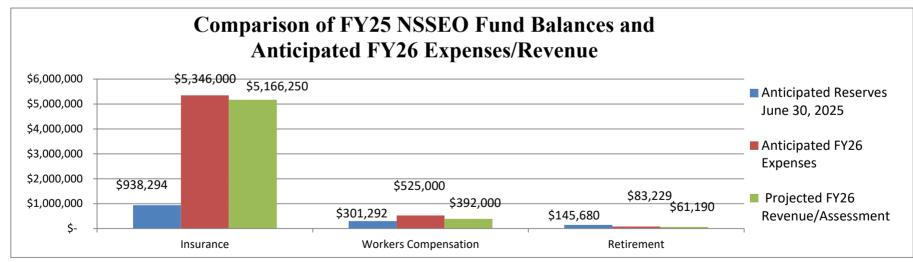

|
|                      | June 30, 2025        |           | <u>Expenses</u>  |           | Revenue/Assessment |           | June 30, 2026        |           |
| Insurance            | \$                   | 938,294   | \$               | 5,346,000 | \$                 | 5,166,250 | \$                   | 758,544   |
| Workers Compensation | \$                   | 301,292   | \$               | 525,000   | \$                 | 392,000   | \$                   | 168,292   |
| Retirement           | \$                   | 145,680   | \$               | 83,229    | \$                 | 61,190    | \$                   | 123,641   |
|                      | \$                   | 1,385,266 | \$               | 5,954,229 | \$                 | 5,619,440 | \$                   | 1,050,477 |





SCHED2526

### <u>District #23</u> NSSEO 2025-2026 Budget

|                                                                                                                                                                                                                                                                                                                              |                                                      | Projected     | Cost per Student | District #23                                                       |
|------------------------------------------------------------------------------------------------------------------------------------------------------------------------------------------------------------------------------------------------------------------