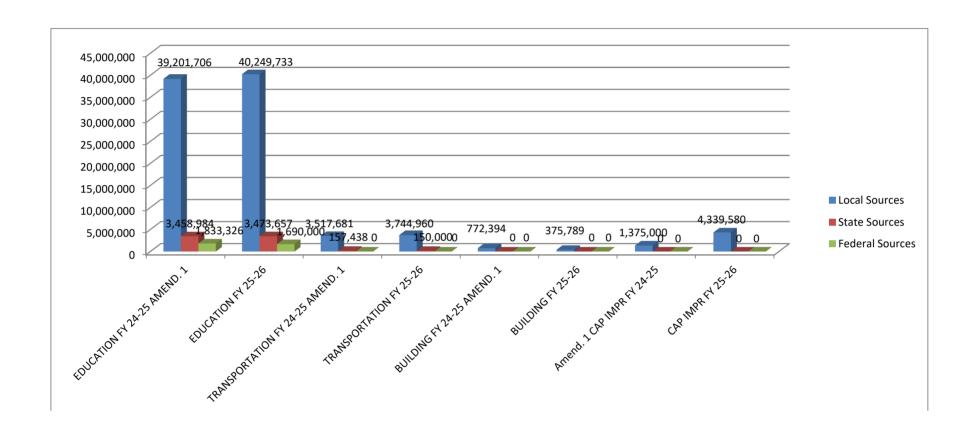

### 2025-2026 NSSEO BUDGET REVENUE (FY25 Amend. 1 to FY26)

|                         | FY 24-25   | FY 25-26   | FY 24-25              | FY 25-26       | FY 24-25 | FY 25-26 | FY 24-25  | FY 25-26  | FY 24-25   | FY 25-26   |
|-------------------------|------------|------------|-----------------------|----------------|----------|----------|-----------|-----------|------------|------------|
|                         | Amend. 1   | Budget     | Amend. 1              | Budget         | Amend. 1 | Budget   | Amend. 1  | Budget    | Amend. 1   | Budget     |
|                         | Education  | Education  | <b>Transportation</b> | Transportation | Building | Building | Cap. Imp. | Cap. Imp. | Total      | Total      |
| Local Sources:          |            |            |                       |                |          |          |           |           |            |            |
| District Payments       | 21,563,234 | 23,953,013 | 0                     | 0              | 300,000  | 300,000  | 1,000,000 | 1,000,000 | 22,863,234 | 25,253,013 |
| Non-Member Payments     | 6,850,652  | 5,569,936  |                       | 0              | 86,470   | 75,789   | 150,000   | 150,000   | 7,087,122  | 5,795,725  |
| Transportation Payments | 0          | 0          | 3,517,681             | 3,744,960      | 0        | 0        | 0         | 0         | 3,517,681  | 3,744,960  |
| Direct Bill Revenue     | 6,688,586  | 6,410,924  | 0                     | 0              | 0        | 0        | 0         | 0         | 6,688,586  | 6,410,924  |
| Other Local Revenue     | 21,000     | 21,000     | 0                     | 0              | 0        | 0        | 0         | 0         | 21,000     | 21,000     |
| IDEA Funds              | 1,669,351  | 1,694,368  | 0                     | 0              | 0        | 0        | 0         | 0         | 1,669,351  | 1,694,368  |
| Building Rent           | 0          | 0          | 0                     | 0              | 0        | 0        | 0         | 0         | 0          | 0          |
| ESY Assessment          | 91,320     | 93,320     | 0                     | 0              | 0        | 0        | 0         | 0         | 91,320     | 93,320     |
| Program Payments        | 2,064,345  | 2,259,971  | 0                     | 0              | 0        | 0        | 0         | 0         | 2,064,345  | 2,259,971  |
| Interest                | 0          | 0          | 0                     | 0              | 0        | 0        | 225,000   | 200,000   | 225,000    | 200,000    |
| Budget Balance          | 253,218    | 247,201    | 0                     | 0              | 385,924  | 0        | 0         | 2,989,580 | 639,142    | 3,236,781  |
| Total Local Sources     | 39,201,706 | 40,249,733 | 3,517,681             | 3,744,960      | 772,394  | 375,789  | 1,375,000 | 4,339,580 | 44,866,781 | 48,710,062 |
| State Sources:          |            |            |                       |                |          |          |           |           |            |            |
| Evidence Based Funding  | 2,421,304  | 2,435,977  | 0                     | 0              | 0        | 0        | 0         | 0         | 2,421,304  | 2,435,977  |
| State Transp. Claim     | 0          | 0          | 157,438               | 150,000        | 0        | 0        | 0         | 0         | 157,438    | 150,000    |
| Breakfast/Lunch Revenue | 0          | 0          | 0                     | 0              | 0        | 0        | 0         | 0         | 0          | 0          |
| ORS/DHS                 | 1,037,680  | 1,037,680  | 0                     | 0              | 0        | 0        | 0         | 0         | 1,037,680  | 1,037,680  |
| Total State Sources     | 3,458,984  | 3,473,657  | 157,438               | 150,000        | 0        | 0        | 0         | 0         | 3,616,422  | 3,623,657  |
| Federal Sources:        |            |            |                       |                |          |          |           |           |            |            |
| ISRC Grant              | 650,000    | 650,000    | 0                     | 0              | 0        | 0        | 0         | 0         | 650,000    | 650,000    |
| Preschool               | 0          | 0          | 0                     | 0              | 0        | 0        | 0         | 0         | 0          | 0          |
| Breakfast/Lunch Revenue | 0          | 0          | 0                     | 0              | 0        | 0        | 0         | 0         | 0          | 0          |
| Medicaid                | 1,183,326  | 1,040,000  | 0                     | 0              | 0        | 0        | 0         | 0         | 1,183,326  | 1,040,000  |
| Total Federal Sources   | 1,833,326  | 1,690,000  | 0                     | 0              | 0        | 0        | 0         | 0         | 1,833,326  | 1,690,000  |
| Crand Tatal*            | 44 404 046 | 4E 442 200 | 2 675 440             | 2 904 000      | 770 204  | 275 700  | 1 275 000 | 4 220 E00 | E0 246 E20 | E4 000 740 |
| Grand Total*            | 44,494,016 | 45,413,390 | 3,675,119             | 3,894,960      | 772,394  | 375,789  | 1,375,000 | 4,339,580 | 50,316,529 | 54,023,719 |

<sup>\*</sup>Excludes \$8.9 million in On Behalf