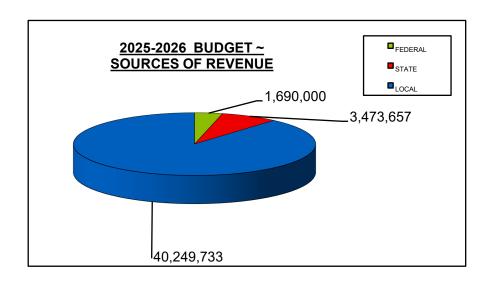

### NORTHWEST SUBURBAN SPECIAL EDUCATION ORGANIZATION SOURCES OF REVENUE

|                     | FEDERAL           | STATE             | LOCAL               | TOTAL      |
|---------------------|-------------------|-------------------|---------------------|------------|
| 2024-2025 BUDGET*   | 1,690,000<br>3.8% | 3,391,815<br>7.7% | 39,105,497<br>88.5% | 44,187,312 |
| 2024-2025 AMEND. 1* | 1,833,326<br>4.1% | 3,458,984<br>7.8% | 39,201,706<br>88.1% | 44,494,016 |
| 2025-2026 BUDGET*   | 1,690,000<br>3.7% | 3,473,657<br>7.6% | 40,249,733<br>88.6% | 45,413,390 |

<sup>\*</sup>Excludes \$8.9 million in On Behalf