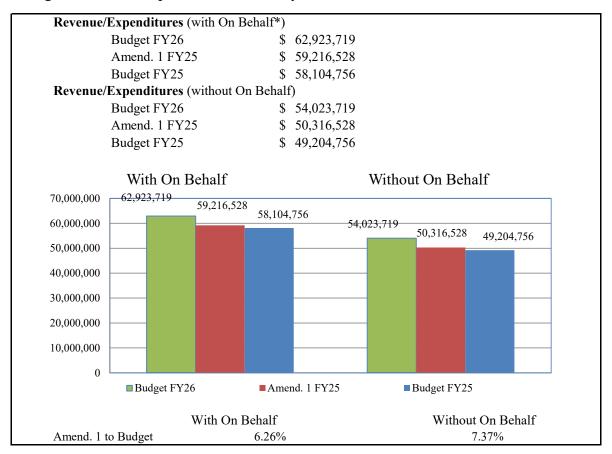

### Budget Revenue/Expenditure Summary:

### NORTHWEST SUBURBAN SPECIAL EDUCATION ORGANIZATION SOURCES OF REVENUE

|                     | FEDERAL           | STATE             | LOCAL               | TOTAL      |
|---------------------|-------------------|-------------------|---------------------|------------|
| 2024-2025 BUDGET*   | 1,690,000<br>3.8% | 3,391,815<br>7.7% | 39,105,497<br>88.5% | 44,187,312 |
| 2024-2025 AMEND. 1* | 1,833,326<br>4.1% | 3,458,984<br>7.8% | 39,201,706<br>88.1% | 44,494,016 |
| 2025-2026 BUDGET*   | 1,690,000<br>3.7% | 3,473,657<br>7.6% | 40,249,733<br>88.6% | 45,413,390 |

<sup>\*</sup>Excludes \$8.9 million in On Behalf