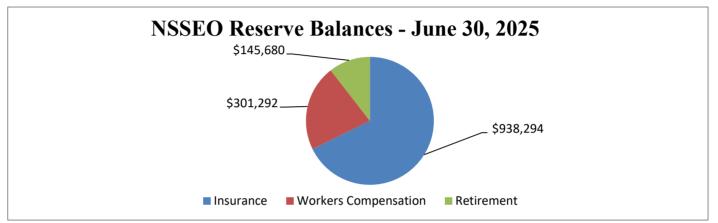

--|
|                      | June 30, 2025        |           | <u>Expenses</u>  |           | Revenue/Assessment |           | June 30, 2026        |           |
| Insurance            | \$                   | 938,294   | \$               | 5,346,000 | \$                 | 5,166,250 | \$                   | 758,544   |
| Workers Compensation | \$                   | 301,292   | \$               | 525,000   | \$                 | 392,000   | \$                   | 168,292   |
| Retirement           | \$                   | 145,680   | \$               | 83,229    | \$                 | 61,190    | \$                   | 123,641   |
|                      | \$                   | 1,385,266 | \$               | 5,954,229 | \$                 | 5,619,440 | \$                   | 1,050,477 |





SCHED2526

### <u>District #23</u> NSSEO 2025-2026 Budget

|                                                                                                                                                                                                                                                                                                                              |                                                      | Projected     | Cost per Student | District #23                                                       |
|----------------------------------------------------------------------------------------------------------------------------------------------------------------------------------------------------------------------------------------------------------------