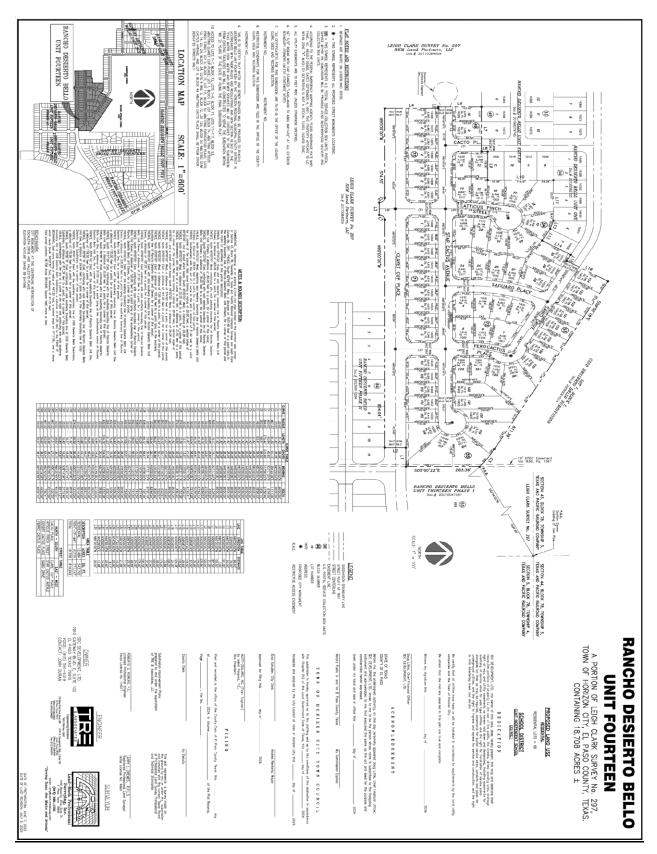

## Application Description:

The RDB-U14 Preliminary Subdivision Plat application was approved July 11, 2023. The applicant is now requesting approval of RDB-U14 Final Subdivision Plat. The proposed RDB-U14 Final Subdivision Plat includes 68 lots for single-family residential development, the smallest lot measuring approximately 6,186 square feet and the largest lot measuring approximately 8,769 square feet in size. The applicant proposes a 52' ROW Residential Subcollector Street and a 76' ROW Minor Arterial Street to serve all the lots in the subdivision.

#### Attachment 4- RDB Unit 14 Final Plat