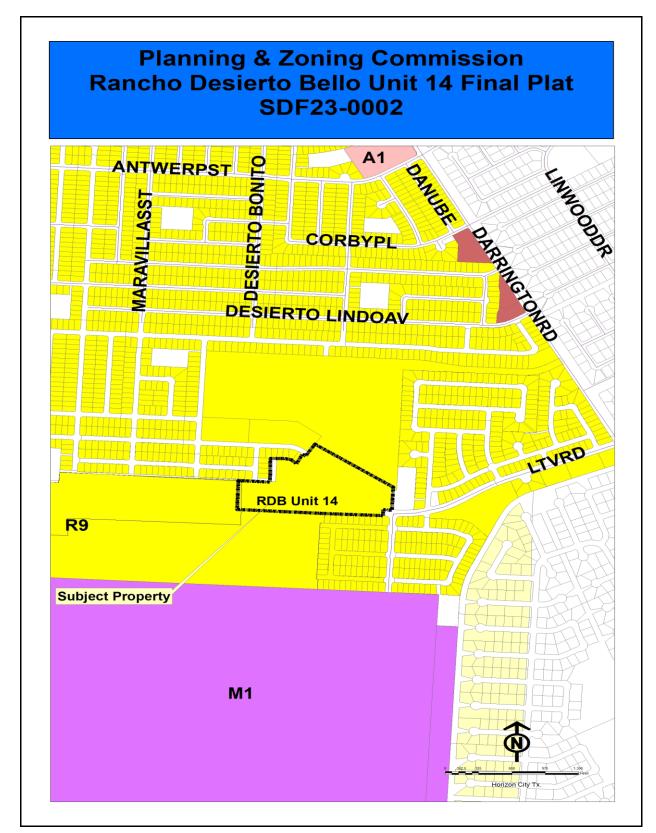

## SURROUNDING PROPERTIES:

Nearest School:

|   | Zoning            | Land Use   |
|---|-------------------|------------|
| Ν | R-9 (Residential) | Vacant     |
| E | R-2 (Residential) | Vacant     |
| S | M-1 (Industrial)  | Industrial |
| W | R-9 (Residential) | Vacant     |

## LAND USE AND ZONING:

|          | Existing        |  |  |
|----------|-----------------|--|--|
| Land Use | Vacant          |  |  |
| Zoning   | R-9 Residential |  |  |

#### <u>Attachments:</u>

- 1 Aerial
- 2 Zoning Map
- 3 Location Map
- 4 Final Subdivision Plat
- 5 Final Subdivision Plat Application