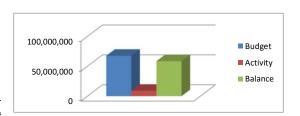

| 84.01% |
| Investment Earnings     | 0          | 0          | 0          | 0.00%  |
| State                   | 0          | 0          | 0          | 0.00%  |
| Other Financing Sources | 0          | 0          | 0          | 0.00%  |
| TOTAL REVENUE           | 67,598,300 | 56,791,782 | 10,806,518 | 84.01% |



#### **EXPENDITURES:**

| Interest                 | 21,100,000 | 8,981,543 | 12,118,457 | 42.57% |
|--------------------------|------------|-----------|------------|--------|
| Principal Payment        | 40,100,000 | 0         | 40,100,000 | 0.00%  |
| Other Fees               | 6,398,300  | 9,750     | 6,388,550  | 0.15%  |
| Increase to Fund Balance |            |           | 0          | 0.00%  |
| TOTAL                    | 67,598,300 | 8,991,293 | 58,607,007 | 13.30% |



# MONTHLY BUDGET REPORT

#### FOR THE MONTH ENDED FEBRUARY 28, 2025

15,000,000

15,000,000

15,000,000

0.00%

0

0

Percent of 9 month School Year Complete -66.67% Percent of Fiscal Year Complete-66.67%

|                             | Fiscal                  | Fiscal YTD | Fiscal YTD | YTD Activity as |  |  |
|-----------------------------|-------------------------|------------|------------|-----------------|--|--|
|                             | Budget                  | Activity   | Balance    | % of Budget     |  |  |
| NUTRITION SERVICE           | NUTRITION SERVICES FUND |            |            |                 |  |  |
| REVENUE:                    |                         |            |            |                 |  |  |
| Local                       | 9,410,800