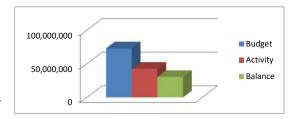

| 1,000     | 0.00%  |
| TOTAL                   | 24.852.800 | 16.984.845 | 7.867.955 | 68 34% |

Activity

Budget



# **OPERATIONS & MAINTENANCE (2600)**

| Salaries           | 31,794,500 | 20,480,413 | 11,314,087 | 64.41% |
|--------------------|------------|------------|------------|--------|
| Benefits           | 11,825,400 | 7,758,941  | 4,066,459  | 65.61% |
| Purchased Services | 6,546,200  | 5,009,288  | 1,536,912  | 76.52% |
| Supplies           | 22,710,900 | 9,294,899  | 13,416,001 | 40.93% |
| Equipment          | 86,400     | 26,086     | 60,314     | 30.19% |
| Other              | 5,000      | 4,254      | 746        | 85.07% |
| TOTAL              | 72,968,400 | 42,573,881 | 30,394,519 | 58.35% |
|                    |            |            |            |        |



| UDENT TRANSPORTATIO | N (2700)   |            |           |        |
|---------------------|------------|------------|-----------|--------|
| Salaries            | 9,687,700  | 6,070,292  | 3,617,408 | 62.66% |
| Benefits            | 3,366,700  | 2,035,731  | 1,330,969 | 60.47% |
| Purchased Services  | 141,000    | 138,390    | 2,610     | 98.15% |
| Supplies            | 3,062,400  | 1,857,591  | 1,204,809 | 60.66% |
| Equipment / Buses   | 2,300,000  | 0          | 2,300,000 | 0.00%  |
| Other               | 82,000     | 69,545     | 12,455    | 84.81% |
| TOTAL               | 18,639,800 | 10,171,548 | 8,468,252 | 54.57% |



## **GENERAL FUND - TOTAL EXPENDITURES:**

| Salaries           | 491,648,500 | 296,604,502 | 195,043,998 | 60.33% |
|--------------------|-------------|---