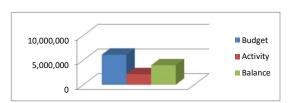

0 | 0          | 0.00% |

15,000,000

15,000,000

15,000,000





#### **FOUNDATION FUND**

#### **REVENUE:**

| Local         | 6,100,000 | 2,668,421 | 3,431,579 | 43.74% |
|---------------|-----------|-----------|-----------|--------|
| State         | 0         | 0         | 0         | 0.00%  |
| Fund Balance  | 0         | 0         | 0         | 0.00%  |
| TOTAL REVENUE | 6,100,000 | 2,668,421 | 3,431,579 | 43.74% |



#### **EXPENDITURES:**

| Purchased Services  | 22,500    | 20,479    | 2,021     | 91.02% |
|---------------------|-----------|-----------|-----------|--------|
| Supplies            | 550,000   | 380,925   | 169,075   | 69.26% |
| Interfund Transfers | 5,527,500 | 1,750,357 | 3,777,143 | 31.67% |
| TOTAL               | 6,100,000 | 2,151,761 | 3,948,239 | 35.27% |



# MONTHLY BUDGET REPORT

#### FOR THE MONTH ENDED FEBRUARY 28, 2025

Percent of 9 month School Year Complete · Percent of Fiscal Year Complete-

66.67% 66.67%

|                  | Fiscal     | Fiscal YTD | Fiscal YTD | YTD Activity as |
|------------------|------------|------------|------------|-----------------|
|                  | Budget     | Activity   | Balance    | % of Budget     |
| SELF INSURANCE F | UND        |            |            |                 |
| Local            | 83,644,800 | 54,817,295 | 28,827,505 | 65.54%          |
| State            | 0          | 0          | 0          | 0.00%           |
| Fund Balance     | 0          | 0          | 0          | 0.00%           |
| TOTAL REVENUE    | 83,644,800 | 54,817,295 | 28,827,505 | 65.54%          |
|