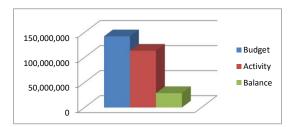

| 402,390    | 54.09% |
| Federal                 | 0           | 0           | 0          | 0.00%  |
| Other Financing Sources | 109,236,518 | 109,199,473 | 37,045     | 99.97% |
| TOTAL REVENUE           | 142,163,018 | 132,157,016 | 10,006,002 | 92.96% |



#### **EXPENDITURES:**

| EXI ENDITORES.     |             |             |            |        |
|--------------------|-------------|-------------|------------|--------|
| Purchased Services | 118,252,018 | 99,794,160  | 18,457,858 | 84.39% |
| Supplies           | 10,000,000  | 5,802,545   | 4,197,455  | 58.03% |
| Equipment/Land     | 11,411,000  | 7,203,479   | 4,207,521  | 63.13% |
| Other              | 2,500,000   | 655,596     | 1,844,404  | 26.22% |
| TOTAL              | 142.163.018 | 113.455.780 | 28.707.238 | 79.81% |



#### **DEBT SERVICE FUND**

#### **REVENUE:**

| Local                   |            |            |            |        |
|-------------------------|------------|------------|------------|--------|
| Taxes                   | 67,598,300 | 56,791,782 | 10,806,518 | 84.01% |
| Investment Earnings     | 0          | 0          | 0          | 0.00%  |
| State                   | 0          | 0          | 0          | 0.00%  |
| Other Financing Sources | 0          | 0          | 0          | 0.00%  |
| TOTAL REVENUE           | 67,598,300 | 56,791,782 | 10,806,518 | 84.01% |



#### **EXPENDITURES:**

| Interest                 | 21,100,000 | 8,981,543 | 12,118,457 | 42.57% |
|--------------------------|------------|-----------|------------|--------|
| Principal Payment        | 40,100,000