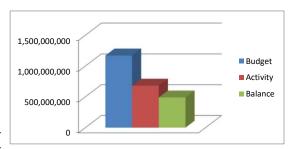

0   | 467,063,566 | 330,081,034 | 58.59% |
|----------------------------|---------------|-------------|-------------|--------|
| School Activities Fund     | 25,042,600    | 16,947,155  | 8,095,445   | 67.67% |
| Capital Outlay Fund        | 142,163,018   | 113,455,780 | 28,707,238  | 79.81% |
| Debt Service Fund          | 67,598,300    | 8,991,293   | 58,607,007  | 13.30% |
| Nutrition Services Fund    | 33,724,100    | 19,355,883  | 14,368,217  | 57.39% |
| Tax Increment Fund         | 15,000,000    | 0           | 15,000,000  | 0.00%  |
| Davis Education Foundation | 6,100,000     | 2,151,761   | 3,948,239   | 35.27% |
| Self Insurance Fund        | 83,644,800    | 52,757,344  | 30,887,456  | 63.07% |
| TOTAL EXPENDITURES         | 1,170,417,418 | 680,722,782 | 489,694,636 | 58.16% |