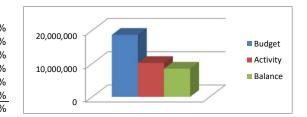

| 85.07% |
| TOTAL              | 72,968,400 | 42,573,881 | 30,394,519 | 58.35% |
|                    |            |            |            |        |



| UDENT TRANSPORTATIO | N (2700)   |            |           |        |
|---------------------|------------|------------|-----------|--------|
| Salaries            | 9,687,700  | 6,070,292  | 3,617,408 | 62.66% |
| Benefits            | 3,366,700  | 2,035,731  | 1,330,969 | 60.47% |
| Purchased Services  | 141,000    | 138,390    | 2,610     | 98.15% |
| Supplies            | 3,062,400  | 1,857,591  | 1,204,809 | 60.66% |
| Equipment / Buses   | 2,300,000  | 0          | 2,300,000 | 0.00%  |
| Other               | 82,000     | 69,545     | 12,455    | 84.81% |
| TOTAL               | 18,639,800 | 10,171,548 | 8,468,252 | 54.57% |



## **GENERAL FUND - TOTAL EXPENDITURES:**

| Salaries           | 491,648,500 | 296,604,502 | 195,043,998 | 60.33% |
|--------------------|-------------|-------------|-------------|--------|
| Benefits           | 204,202,900 | 118,234,273 | 85,968,627  | 57.90% |
| Purchased Services | 24,107,200  | 16,640,896  | 7,466,304   | 69.03% |
| Supplies           | 73,718,700  | 35,087,074  | 38,631,626  | 47.60% |
| Equipment          | 2,803,600   | 292,653     | 2,510,947   | 10.44% |
| Other              | 663,700     | 204,168     | 459,532     | 30.76% |
| TOTAL              | 797,144,600 | 467,063,566 | 330,081,034 | 58.59% |



# MONTHLY BUDGET REPORT

#### FOR THE MONTH ENDED FEBRUARY 28, 2025

Percent of 9 month School Year Complete · Percent of Fiscal Year Complete-

66.67% 66.67%