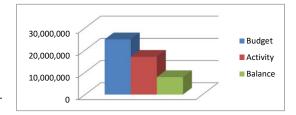

Fiscal Fiscal YTD Fiscal YTD YTD Activity as

% of Budget

# **GENERAL FUND EXPENDITURES (continued):**

| BUSINESS SUPPORT (2500) |            |            |           |        |
|-------------------------|------------|------------|-----------|--------|
| Salaries                | 15,743,300 | 11,013,307 | 4,729,993 | 69.96% |
| Benefits                | 6,719,000  | 4,689,063  | 2,029,937 | 69.79% |
| Purchased Services      | 1,134,100  | 782,088    | 352,012   | 68.96% |
| Supplies                | 1,060,000  | 355,766    | 704,234   | 33.56% |
| Equipment               | 195,400    | 144,621    | 50,779    | 74.01% |
| Other                   | 1,000      | 0          | 1,000     | 0.00%  |
| TOTAL                   | 24.852.800 | 16.984.845 | 7.867.955 | 68 34% |

Activity

Budget



# **OPERATIONS & MAINTENANCE (2600)**

| Salaries           | 31,794,500 | 20,480,413 | 11,314,087 | 64.41% |
|--------------------|------------|------------|------------|--------|
| Benefits           | 11,825,400 | 7,758,941  | 4,066,459  | 65.61% |
| Purchased Services | 6,546,200  | 5,009,288  | 1,536,912  | 76.52% |
| Supplies           | 22,710,900 | 9,294,899  | 13,416,001 | 40.93% |
| Equipment          | 86,400     | 26,086     | 60,314     | 30.19% |
| Other              | 5,000      | 4,254      | 746        | 85.07% |
| TOTAL              | 72,968,400 | 42,573,881 | 30,394,519 | 58.35% |
|                    |            |            |            |        |



| UDENT TRANSPORTATIO | N (2700)   |            |           |        |
|---------------------|------------|----------