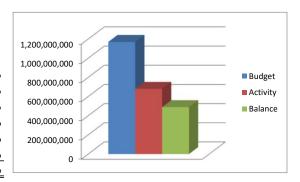

,160 7,926,500

27,927,116 63.12% 2,960,340 62.65% 0.00% Interfund Transfers 0 0 0 52,757,344 83,644,800 30,887,456 **TOTAL** 63.07%



#### ALL FUND SUMMARY

#### **EXPENDITURES BY TYPE:**

| Salaries           | 503,072,500   | 303,574,183 | 199,498,317 | 60.34% |
|--------------------|---------------|-------------|-------------|--------|
| Benefits           | 283,937,700   | 168,264,435 | 115,673,265 | 59.26% |
| Purchased Services | 153,393,118   | 123,222,791 | 30,170,327  | 80.33% |
| Supplies           | 121,213,800   | 64,289,864  | 56,923,936  | 53.04% |
| Equipment          | 15,633,700    | 7,897,415   | 7,736,285   | 50.52% |
| Other              | 93,166,600    | 13,474,094  | 79,692,506  | 14.46% |
| TOTAL EXPENDITURES | 1,170,417,418 | 680,722,782 | 489,694,636 | 58.16% |



#### **EXPENDITURES BY FUND:**

| General Fund               | 797,144,600   | 467,063,566 | 330,081,034 | 58.59% |
|----------------------------|---------------|-------------|-------------|--------|
| School Activities Fund     | 25,042,600    | 16,947,155  | 8,095,445   | 67.67% |
| Capital Outlay Fund        | 142,163,018   | 113,455,780 | 28,707,238  | 79.81% |
| Debt Service Fund          | 67,598,300    | 8,991,293   | 58,607,007  | 13.30% |
| Nutrition Services Fund    | 33,724,100    | 19,355,883  | 14,368,217  | 57.39% |
| Tax Increment Fund         | 15,000,000    | 0           | 15,000,000  | 0.00%  |
| Davis Education Foundation | 6,100,000     | 2,151,761   | 3,948,239   | 35.27% |
| Self Insurance Fund        | 83,644,800    | 52,757,344  | 30,887,456  | 63.07% |
| TOTAL EX