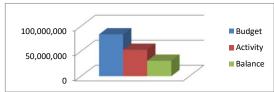

|            |            |                 |
| Local            | 83,644,800 | 54,817,295 | 28,827,505 | 65.54%          |
| State            | 0          | 0          | 0          | 0.00%           |
| Fund Balance     | 0          | 0          | 0          | 0.00%           |
| TOTAL REVENUE    | 83,644,800 | 54,817,295 | 28,827,505 | 65.54%          |
|                  |            |            |            | _               |
|                  |            |            |            |                 |
| EXPENDITURES:    |            |            |            |                 |



#### Benefits 75,718,300 47,791,184 **Purchased Services** 4,966,160 7,926,500

27,927,116 63.12% 2,960,340 62.65% 0.00% Interfund Transfers 0 0 0 52,757,344 83,644,800 30,887,456 **TOTAL** 63.07%



#### ALL FUND SUMMARY

#### **EXPENDITURES BY TYPE:**

| Salaries           | 503,072,500   | 303,574,183 | 199,498,317 | 60.34% |
|--------------------|---------------|-------------|-------------|--------|
| Benefits           | 283,937,700   | 168,264,435 | 115,673,265 | 59.26% |
| Purchased Services | 153,393,118   | 123,222,791 | 30,170,327  | 80.33% |
| Supplies           | 121,213,800   | 64,289,864  | 56,923,936  | 53.04% |
| Equipment          | 15,633,700    | 7,897,415   | 7,736,285   | 50.52% |
| Other              | 93,166,600    | 13,474,094  | 79,692,506  | 14.46% |
| TOTAL EXPENDITURES | 1,170,417,418 | 680,722,782 | 489,694,636 | 58.16% |



#### **EXPENDITURES BY FUND:**

| General Fund               | 797,144,600   | 467,063,566 | 330,081,034 | 58.59% |
|---------------