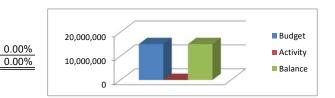

|            |            |                 |  |  |





## **TAX INCREMENT FUND**

#### **REVENUE:**

Local

Other

**TOTAL** 

| TOTAL REVENUE      | 15,000,000 | 0 | 15,000,000 | 0.00% |
|--------------------|------------|---|------------|-------|
|                    |            |   |            |       |
|                    |            |   |            |       |
| EXPENDITURES:      |            |   |            |       |
| Salaries           | 0          | 0 | 0          | 0.00% |
| Benefits           | 0          | 0 | 0          | 0.00% |
| Purchased Services | 0          | 0 | 0          | 0.00% |
| Supplies           | 0          | 0 | 0          | 0.00% |
| Equipment          | 0          | 0 | 0          | 0.00% |

15,000,000

15,000,000

15,000,000





#### **FOUNDATION FUND**

#### **REVENUE:**

| Local         | 6,100,000 | 2,668,421 | 3,431,579 | 43.74% |
|---------------|-----------|-----------|-----------|--------|
| State         | 0         | 0         | 0         | 0.00%  |
| Fund Balance  | 0         | 0         | 0         | 0.00%  |
| TOTAL REVENUE | 6,100,000 | 2,668,421 | 3,431,579 | 43.74% |



#### **EXPENDITURES:**

| Purchased Services  | 22,500    | 20,479    | 2,021     | 91.02% |
|---------------------|-----------|-----------|-----------|--------|
| Supplies            | 550,000   | 380,925   | 169,075   | 69.26% |
| Interfund Transfers | 5,527,500 | 1,750,357 | 3,777,143 | 31.67% |
| TOTAL               | 6,100,000 | 2,151,761 | 3,948,239 | 35.27% |



# MONTHLY BUDGET REPORT

#### FOR THE MONTH ENDED FEBRUARY 28