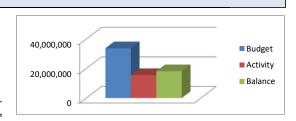

| 54,701     | 62.07%          |  |  |
| Supplies                    | 1,642,200               | 765,187    | 877,013    | 46.60%          |  |  |
| Food                        | 14,950,200              | 8,413,594  | 6,536,606  | 56.28%          |  |  |
| Equipment                   | 1,419,100               | 401,284    | 1,017,816  | 28.28%          |  |  |
| Other                       | 1,856,100               | 1,855,360  | 740        | 99.96%          |  |  |
| TOTAL                       | 33,724,100              | 19,355,883 | 14,368,217 | 57.39%          |  |  |
|                             |                         |            |            |                 |  |  |
|                             |                         |            |            |                 |  |  |





## **TAX INCREMENT FUND**

#### **REVENUE:**

Local

Other

**TOTAL** 

| TOTAL REVENUE      | 15,000,000 | 0 | 15,000,000 | 0.00% |
|--------------------|------------|---|------------|-------|
|                    |            |   |            |       |
|                    |            |   |            |       |
| EXPENDITURES:      |            |   |            |       |
| Salaries           | 0          | 0 | 0          | 0.00% |
| Benefits           | 0          | 0 | 0          | 0.00% |
| Purchased Services | 0          | 0 | 0          | 0.00% |
| Supplies           | 0          | 0 | 0          | 0.00% |
| Equipment          | 0          | 0 | 0          | 0.00% |

15,000,000

15,000,000

15,000,000





#### **FOUNDATION FUND**

#### **REVENUE:**

| Local         | 6,100,000