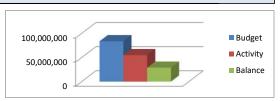

YTD Activity as |
|------------------|------------|------------|------------|-----------------|
|                  | Budget     | Activity   | Balance    | % of Budget     |
| SELF INSURANCE F | UND        |            |            |                 |
| Local            | 83,644,800 | 54,817,295 | 28,827,505 | 65.54%          |
| State            | 0          | 0          | 0          | 0.00%           |
| Fund Balance     | 0          | 0          | 0          | 0.00%           |
| TOTAL REVENUE    | 83,644,800 | 54,817,295 | 28,827,505 | 65.54%          |
|                  |            |            |            | _               |
|                  |            |            |            |                 |
| EXPENDITURES:    |            |            |            |                 |



#### Benefits 75,718,300 47,791,184 **Purchased Services** 4,966,160 7,926,500

27,927,116 63.12% 2,960,340 62.65% 0.00% Interfund Transfers 0 0 0 52,757,344 83,644,800 30,887,456 **TOTAL** 63.07%



#### ALL FUND SUMMARY

#### **EXPENDITURES BY TYPE:**

| Salaries           | 503,072,500   | 303,574,183 | 199,498,317 | 60.34% |
|--------------------|---------------|-------------|-------------|--------|
| Benefits           | 283,937,700   | 168,264,435 | 115,673,265 | 59.26% |
| Purchased Services | 153,393,118   | 123,222,791 | 30,170,327  | 80.33% |
| Supplies           | 121,213,800   | 64,289,864  | 56,923,936  | 53.04% |
| Equipment          | 15,633,700    | 7,897,415   | 7,736,285   | 50.52% |
| Other              | 93,166,600    | 13,474,094  | 79,692,506  | 14.46% |
| TOTAL EXP