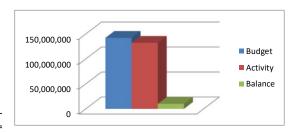

00%  |

25,042,600

16,947,155





#### **CAPITAL OUTLAY FUND**

#### **REVENUE:**

**TOTAL** 

| Local                   |             |             |            |        |
|-------------------------|-------------|-------------|------------|--------|
| Taxes                   | 18,500,000  | 14,537,859  | 3,962,141  | 78.58% |
| Investment Earnings     | 6,000,000   | 591,566     | 5,408,434  | 9.86%  |
| Other Local Revenue     | 7,550,000   | 7,354,008   | 195,992    | 97.40% |
| State                   | 876,500     | 474,110     | 402,390    | 54.09% |
| Federal                 | 0           | 0           | 0          | 0.00%  |
| Other Financing Sources | 109,236,518 | 109,199,473 | 37,045     | 99.97% |
| TOTAL REVENUE           | 142,163,018 | 132,157,016 | 10,006,002 | 92.96% |



#### **EXPENDITURES:**

| EXI ENDITORES.     |             |             |            |        |
|--------------------|-------------|-------------|------------|--------|
| Purchased Services | 118,252,018 | 99,794,160  | 18,457,858 | 84.39% |
| Supplies           | 10,000,000  | 5,802,545   | 4,197,455  | 58.03% |
| Equipment/Land     | 11,411,000  | 7,203,479   | 4,207,521  | 63.13% |
| Other              | 2,500,000   | 655,596     | 1,844,404  | 26.22% |
| TOTAL              | 142.163.018 | 113.455.780 | 28.707.238 | 79.81% |



#### **DEBT SERVICE FUND**

#### **REVENUE:**

| Local                   |            |            |            |        |
|-------------------------|------------|------------|------------|--------|
| Taxes                   | 67,598,300 | 56,791,782 | 10,806,