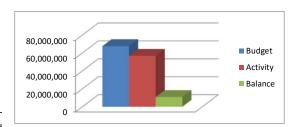

Equipment/Land     | 11,411,000  | 7,203,479   | 4,207,521  | 63.13% |
| Other              | 2,500,000   | 655,596     | 1,844,404  | 26.22% |
| TOTAL              | 142.163.018 | 113.455.780 | 28.707.238 | 79.81% |



#### **DEBT SERVICE FUND**

#### **REVENUE:**

| Local                   |            |            |            |        |
|-------------------------|------------|------------|------------|--------|
| Taxes                   | 67,598,300 | 56,791,782 | 10,806,518 | 84.01% |
| Investment Earnings     | 0          | 0          | 0          | 0.00%  |
| State                   | 0          | 0          | 0          | 0.00%  |
| Other Financing Sources | 0          | 0          | 0          | 0.00%  |
| TOTAL REVENUE           | 67,598,300 | 56,791,782 | 10,806,518 | 84.01% |



#### **EXPENDITURES:**

| Interest                 | 21,100,000 | 8,981,543 | 12,118,457 | 42.57% |
|--------------------------|------------|-----------|------------|--------|
| Principal Payment        | 40,100,000 | 0         | 40,100,000 | 0.00%  |
| Other Fees               | 6,398,300  | 9,750     | 6,388,550  | 0.15%  |
| Increase to Fund Balance |            |           | 0          | 0.00%  |
| TOTAL                    | 67,598,300 | 8,991,293 | 58,607,007 | 13.30% |



# MONTHLY BUDGET REPORT

#### FOR THE MONTH ENDED FEBRUARY 28, 2025

15,000,000

15,000,000

15,000,000

0.00%

0

0

Percent of 9 month School Year Complete -66.67% Percent of Fiscal Year Complete-66.67%

|                             | Fiscal                  | Fiscal YTD | Fiscal YTD | YTD Activity as |  |  |
|