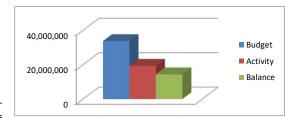

| 54,701     | 62.07%          |  |  |
| Supplies                    | 1,642,200               | 765,187    | 877,013    | 46.60%          |  |  |
| Food                        | 14,950,200              | 8,413,594  | 6,536,606  | 56.28%          |  |  |
| Equipment                   | 1,419,100               | 401,284    | 1,017,816  | 28.28%          |  |  |
| Other                       | 1,856,100               | 1,855,360  | 740        | 99.96%          |  |  |
| TOTAL                       | 33,724,100              | 19,355,883 | 14,368,217 | 57.39%          |  |  |
|                             |                         |            |            |                 |  |  |
|                             |                         |            |            |                 |  |  |





## **TAX INCREMENT FUND**

#### **REVENUE:**

Local

Other

**TOTAL** 

| TOTAL REVENUE      | 15,000,000 | 0 | 15,000,000 | 0.00% |
|--------------------|------------|---|------------|-------|
|                    |            |   |            |       |
|                    |            |   |            |       |
| EXPENDITURES:      |            |   |            |       |
| Salaries           | 0          | 0 | 0          | 0.00% |
| Benefits           | 0          | 0 | 0          | 0.00% |
| Purchased Services | 0          | 0 | 0          | 0.00% |
| Supplies           | 0          | 0 | 0          | 0.00% |
| Equipment          | 0          | 0 | 0          | 0.00% |

15,000,000

15,000,000

15,000,000





#### **FOUNDATION FUND**

#### **REVENUE:**

| Local         | 6,100,000 |