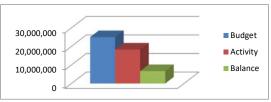

--|-----------|--------|
| Other Financing Sources | 0          | 0          | 0         | 0.00%  |
| TOTAL REVENUE           | 25,042,600 | 18,344,569 | 6,698,031 | 73.25% |
|                         |            |            |           |        |
| EXPENDITURES:           |            |            |           |        |
| Salaries                | 1,481,400  | 1,189,703  | 291,697   | 80.31% |
| Benefits                | 246,800    | 187,998    | 58,802    | 76.17% |
| Professional Services   | 2,940,700  | 1,711,597  | 1,229,103 | 58.20% |
| Supplies and Materials  | 20,352,700 | 13,840,539 | 6,512,161 | 68.00% |
| Other Costs             | 21,000     | 17,319     | 3,681     | 82.47% |
|                         |            |            | 0         | 0.00%  |

25,042,600

16,947,155





#### **CAPITAL OUTLAY FUND**

#### **REVENUE:**

**TOTAL** 

| Local                   |             |             |            |        |
|-------------------------|-------------|-------------|------------|--------|
| Taxes                   | 18,500,000  | 14,537,859  | 3,962,141  | 78.58% |
| Investment Earnings     | 6,000,000   | 591,566     | 5,408,434  | 9.86%  |
| Other Local Revenue     | 7,550,000   | 7,354,008   | 195,992    | 97.40% |
| State                   | 876,500     | 474,110     | 402,390    | 54.09% |
| Federal                 | 0           | 0           | 0          | 0.00%  |
| Other Financing Sources | 109,236,518 | 109,199,473 | 37,045     | 99.97% |
| TOTAL REVENUE           | 142,163,018 | 132,157,016 | 10,006,002 | 92.96% |



#### **EXPENDITURES:**

| EXI