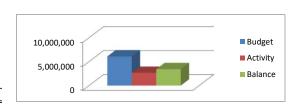

|   |            |       |
| EXPENDITURES:      |            |   |            |       |
| Salaries           | 0          | 0 | 0          | 0.00% |
| Benefits           | 0          | 0 | 0          | 0.00% |
| Purchased Services | 0          | 0 | 0          | 0.00% |
| Supplies           | 0          | 0 | 0          | 0.00% |
| Equipment          | 0          | 0 | 0          | 0.00% |

15,000,000

15,000,000

15,000,000





#### **FOUNDATION FUND**

#### **REVENUE:**

| Local         | 6,100,000 | 2,668,421 | 3,431,579 | 43.74% |
|---------------|-----------|-----------|-----------|--------|
| State         | 0         | 0         | 0         | 0.00%  |
| Fund Balance  | 0         | 0         | 0         | 0.00%  |
| TOTAL REVENUE | 6,100,000 | 2,668,421 | 3,431,579 | 43.74% |



#### **EXPENDITURES:**

| Purchased Services  | 22,500    | 20,479    | 2,021     | 91.02% |
|---------------------|-----------|-----------|-----------|--------|
| Supplies            | 550,000   | 380,925   | 169,075   | 69.26% |
| Interfund Transfers | 5,527,500 | 1,750,357 | 3,777,143 | 31.67% |
| TOTAL               | 6,100,000 | 2,151,761 | 3,948,239 | 35.27% |



# MONTHLY BUDGET REPORT

#### FOR THE MONTH ENDED FEBRUARY 28, 2025

Percent of 9 month School Year Complete · Percent of Fiscal Year Complete-

66.67% 66.67%

|                  | Fiscal     | Fiscal YTD | Fiscal YTD | YTD Activity as |
|------------------|------------|------------|------------|-----------------|
|                  | Budget     | Activity   | Balance    | % of Budget     |
| SELF INSURANCE F | UND