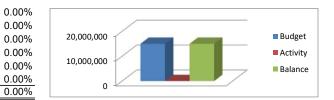

|            |            |                 |  |  |





## **TAX INCREMENT FUND**

#### **REVENUE:**

Local

Other

**TOTAL** 

| TOTAL REVENUE      | 15,000,000 | 0 | 15,000,000 | 0.00% |
|--------------------|------------|---|------------|-------|
|                    |            |   |            |       |
|                    |            |   |            |       |
| EXPENDITURES:      |            |   |            |       |
| Salaries           | 0          | 0 | 0          | 0.00% |
| Benefits           | 0          | 0 | 0          | 0.00% |
| Purchased Services | 0          | 0 | 0          | 0.00% |
| Supplies           | 0          | 0 | 0          | 0.00% |
| Equipment          | 0          | 0 | 0          | 0.00% |

15,000,000

15,000,000

15,000,000





#### **FOUNDATION FUND**

#### **REVENUE:**

| Local         | 6,100,000 | 2,668,421 | 3,431,579 | 43.74% |
|---------------|-----------|-----------|-----------|--------|
| State         | 0         | 0         | 0         | 0.00%  |
| Fund Balance  | 0         | 0         | 0         | 0.00%  |
| TOTAL REVENUE | 6,100,000 | 2,668,421 | 3,431,579 | 43.74% |



#### **EXPENDITURES:**

| Purchased Services  | 22,500    | 20,479    | 2,021     | 91.02% |
|---------------------|-----------|-----------|-----------|--------|
| Supplies            | 550,000   | 380,925   | 169,075   | 69.26% |
| Interfund Transfers | 5,527,500 | 1,750,357 | 3,777,143 | 31.67% |
| TOTAL               | 6,100,000 | 2,151,761 | 3,948,239 | 35.27% |



# MONTHLY BUDGET REPORT

#### FOR THE MONTH ENDED FEBRUARY 28,