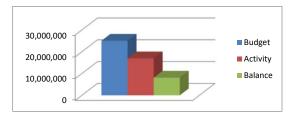

|-----------|--------|
| Other Financing Sources | 0          | 0          | 0         | 0.00%  |
| TOTAL REVENUE           | 25,042,600 | 18,344,569 | 6,698,031 | 73.25% |
|                         |            |            |           |        |
| EXPENDITURES:           |            |            |           |        |
| Salaries                | 1,481,400  | 1,189,703  | 291,697   | 80.31% |
| Benefits                | 246,800    | 187,998    | 58,802    | 76.17% |
| Professional Services   | 2,940,700  | 1,711,597  | 1,229,103 | 58.20% |
| Supplies and Materials  | 20,352,700 | 13,840,539 | 6,512,161 | 68.00% |
| Other Costs             | 21,000     | 17,319     | 3,681     | 82.47% |
|                         |            |            | 0         | 0.00%  |

25,042,600

16,947,155





#### **CAPITAL OUTLAY FUND**

#### **REVENUE:**

**TOTAL** 

| Local                   |             |             |            |        |
|-------------------------|-------------|-------------|------------|--------|
| Taxes                   | 18,500,000  | 14,537,859  | 3,962,141  | 78.58% |
| Investment Earnings     | 6,000,000   | 591,566     | 5,408,434  | 9.86%  |
| Other Local Revenue     | 7,550,000   | 7,354,008   | 195,992    | 97.40% |
| State                   | 876,500     | 474,110     | 402,390    | 54.09% |
| Federal                 | 0           | 0           | 0          | 0.00%  |
| Other Financing Sources | 109,236,518 | 109,199,473 | 37,045     | 99.97% |
| TOTAL REVENUE           | 142,163,018 | 132,157,016 | 10,006,002 | 92.96% |



#### **EXPENDITURES:**

| EXI EN